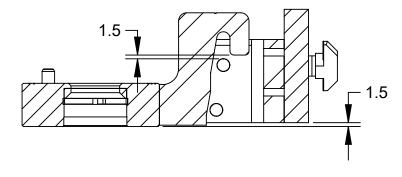

3rd ANGLE PROJECTION

CHECKED BY: M. GALA, 08/03/20

DRAWN BY: D. THOMAS, 07/30/20

PROJECT # 200116-1 SHEET 2 OF 2

TSS Tool Stand for QC-7 with MMH and TH

DRAWING NUMBER SCALE

В

2:3