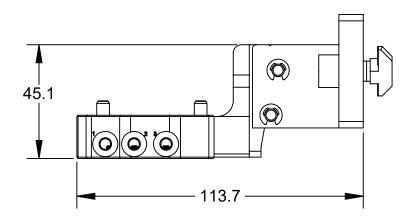

TSS Tool Stand for QC-7 with MMH and TH

DRAWING NUMBER SCALE

REVISION 01

1:10 В 9630-20-TSS-ASY-11391

**SECTION B-B** 

NOTES: UNLESS OTHERWISE SPECIFIED.

DO NOT SCALE DRAWING. ALL DIMENSIONS ARE IN MILLIMETERS.

9630-20-TSS-ASY-11391

REVISION

01