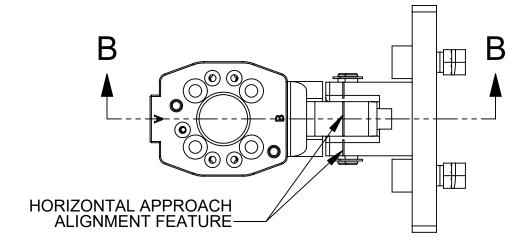

TSS Tool Stand for QC-7 with MMH and TH

DRAWING NUMBER SCALE

REVISION 01

1:10 В 9630-20-TSS-ASY-11391

**SECTION B-B** 

NOTES: UNLESS OTHERWISE SPECIFIED.

DO NOT SCALE DRAWING. ALL DIMENSIONS ARE IN MILLIMETERS.