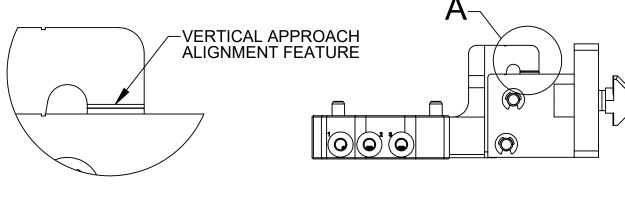

TSS Tool Stand for QC-7 with MMH and TH

DRAWING NUMBER SCALE

REVISION 01

1:10 В 9630-20-TSS-ASY-11391

**SECTION B-B** 

NOTES: UNLESS OTHERWISE SPECIFIED.

DO NOT SCALE DRAWING. ALL DIMENSIONS ARE IN MILLIMETERS.