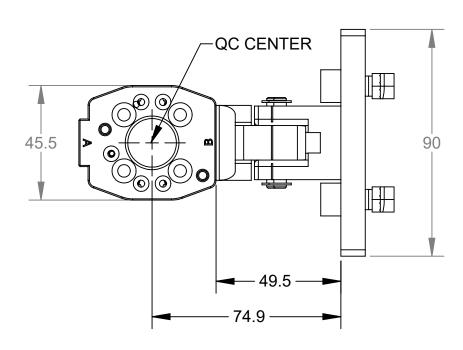

TSS Tool Stand for QC-7 with MMH and TH

DRAWING NUMBER SCALE

REVISION 01

1:10 В 9630-20-TSS-ASY-11391

**SECTION B-B** 

NOTES: UNLESS OTHERWISE SPECIFIED.

DO NOT SCALE DRAWING. ALL DIMENSIONS ARE IN MILLIMETERS.

9630-20-TSS-ASY-11391

REVISION

01