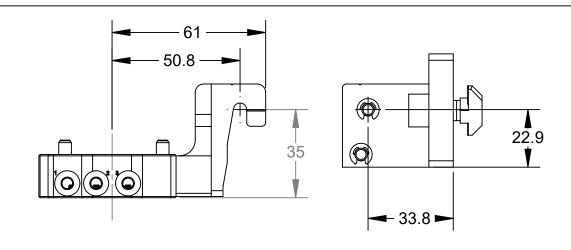

TSS Tool Stand for QC-7 with MMH and TH

DRAWING NUMBER SCALE

REVISION 01

1:10 В 9630-20-TSS-ASY-11391

**SECTION B-B** 

NOTES: UNLESS OTHERWISE SPECIFIED.

DO NOT SCALE DRAWING. ALL DIMENSIONS ARE IN MILLIMETERS.

9630-20-TSS-ASY-11391

REVISION

01