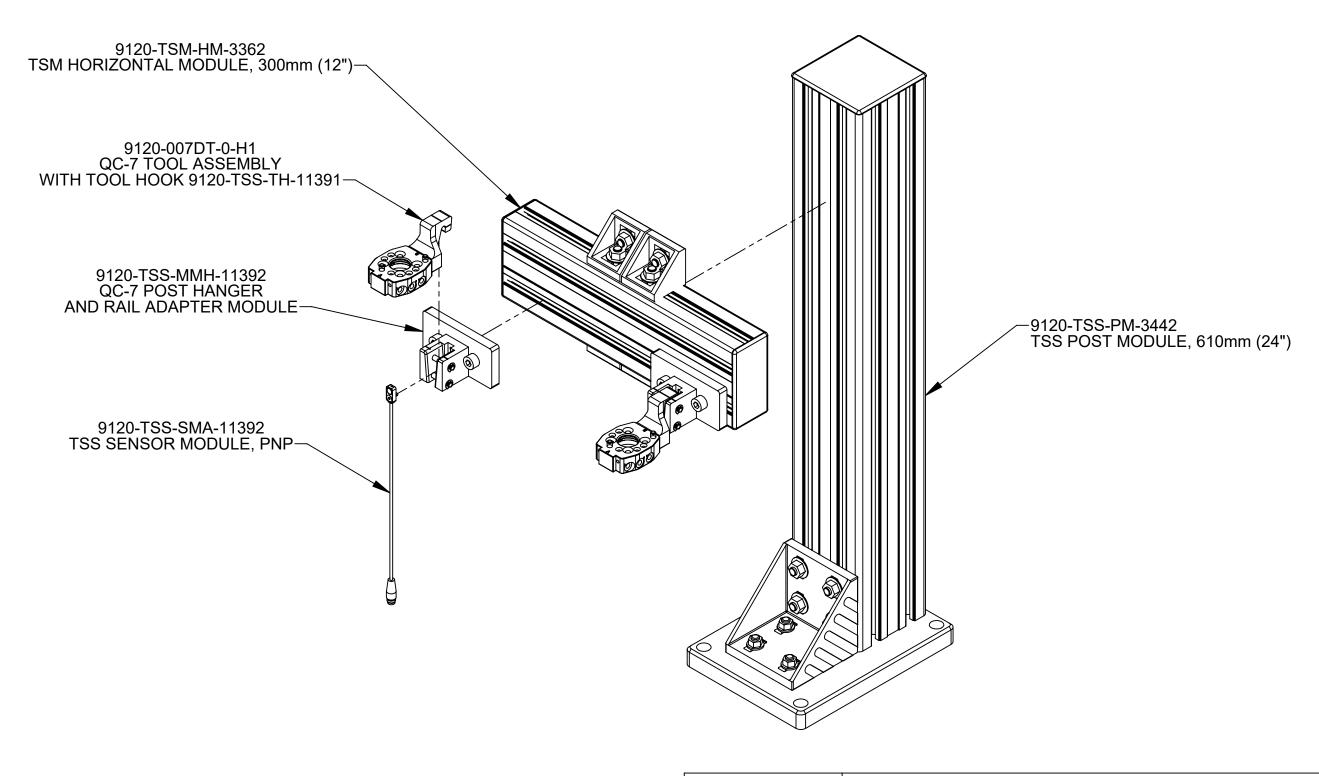

## NOTES:

- TOOL CHANGER, TOOL STAND SUB-ASSEMBLIES, AND TOOL STAND SENSORS ARE ORDERED AND PACKAGED SEPARATELY. CUSTOMER ASSEMBLY REQUIRED.
  EXTRUSTIONS AVAILABLE IN OTHER LENGTHS, CONTACT ATI FOR DETAILS
  TOOL STAND SENSOR AVAILABLE IN PNP AND NPN, CONTACT ATI FOR DETAILS
  OTHER TOOL STAND SOLUTIONS AVAILABLE, CONTACT ATI FOR DETAILS.

TSS Tool Stand for QC-7 with MMH and TH

DRAWING NUMBER SCALE

REVISION 01

1:10 В 9630-20-TSS-ASY-11391

**SECTION B-B** 

NOTES: UNLESS OTHERWISE SPECIFIED.

DO NOT SCALE DRAWING. ALL DIMENSIONS ARE IN MILLIMETERS.