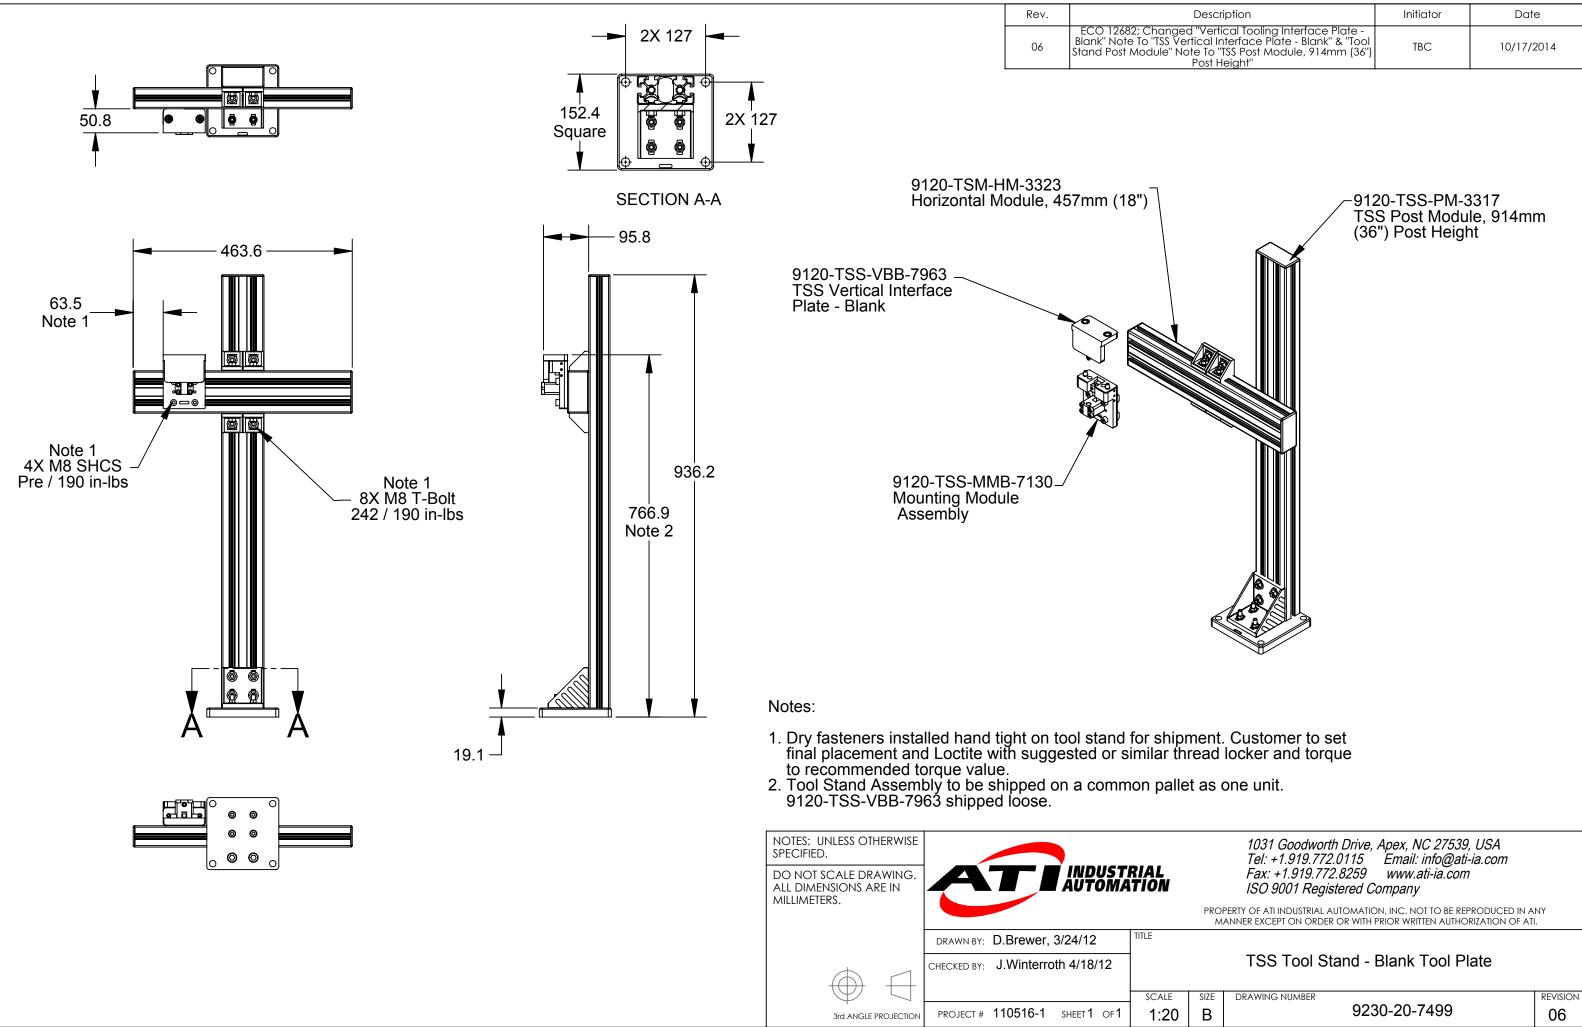

| Description                                                                                                                                         | Initiator | Date       |
|-----------------------------------------------------------------------------------------------------------------------------------------------------|-----------|------------|
| nged "Vertical Tooling Interface Plate -<br>S Vertical Interface Plate - Blank" & "Tool<br>e" Note To "TSS Post Module, 914mm (36")<br>Post Height" | TBC       | 10/17/2014 |