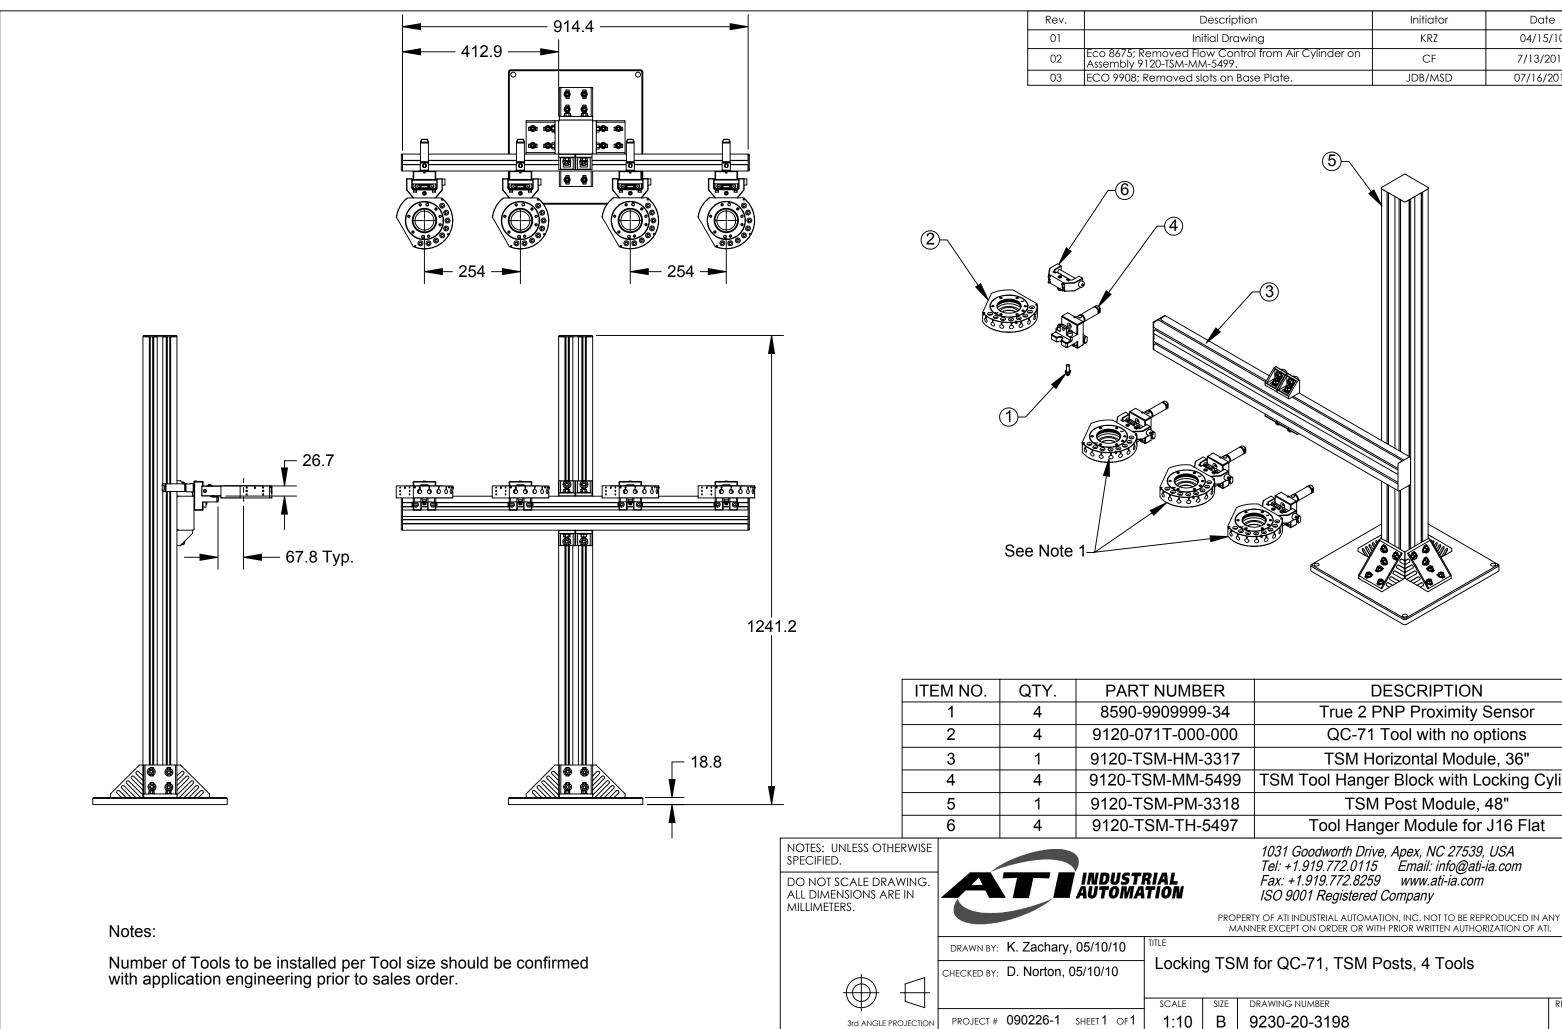

| Description                                        | Initiator | Date       |  |
|----------------------------------------------------|-----------|------------|--|
| Initial Drawing                                    | KRZ       | 04/15/10   |  |
| ed Flow Control from Air Cylinder on<br>M-MM-5499. | CF        | 7/13/2011  |  |
| ed slots on Base Plate.                            | JDB/MSD   | 07/16/2012 |  |
|                                                    |           |            |  |

| MBER    | DESCRIPTION                                 |  |
|---------|---------------------------------------------|--|
| 999-34  | True 2 PNP Proximity Sensor                 |  |
| 000-000 | QC-71 Tool with no options                  |  |
| IM-3317 | TSM Horizontal Module, 36"                  |  |
| 1M-5499 | TSM Tool Hanger Block with Locking Cylinder |  |
| PM-3318 | TSM Post Module, 48"                        |  |
| TH-5497 | Tool Hanger Module for J16 Flat             |  |
|         |                                             |  |

| .E | SIZE | DRAWING NUMBER | REVISION |
|----|------|----------------|----------|
| 0  | В    | 9230-20-3198   | 03       |