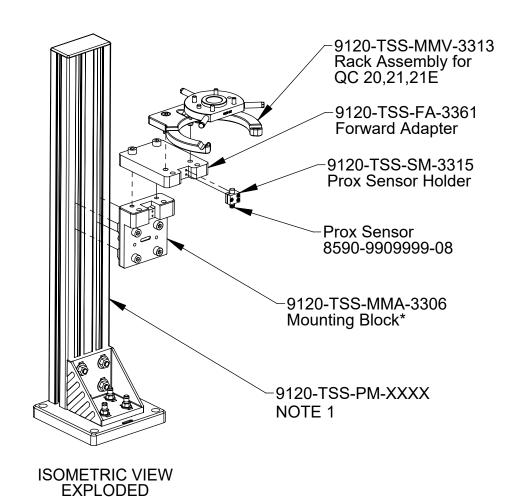

## NOTES:

- 1. Several sizes available.
- \*Mounting Block and Forward Adapter is compatable with any TSS Rack
  Use Loctite Threadlocker 242 on all fasteners. Tighten to 190 in-lb.

1031 Goodworth Drive, Apex, NC 27539, USA Tel: +1.919.772.0115 www.ati-ia.com ISO 9001 Registered Company Fax: +1.919.772.8259