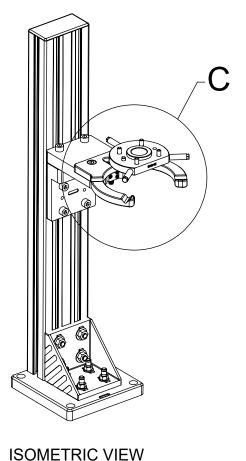

## NOTES:

- 1. Several sizes available.
- \*Mounting Block and Forward Adapter is compatable with any TSS Rack
  Use Loctite Threadlocker 242 on all fasteners. Tighten to 190 in-lb.

1031 Goodworth Drive, Apex, NC 27539, USA Tel: +1.919.772.0115 www.ati-ia.com ISO 9001 Registered Company Fax: +1.919.772.8259