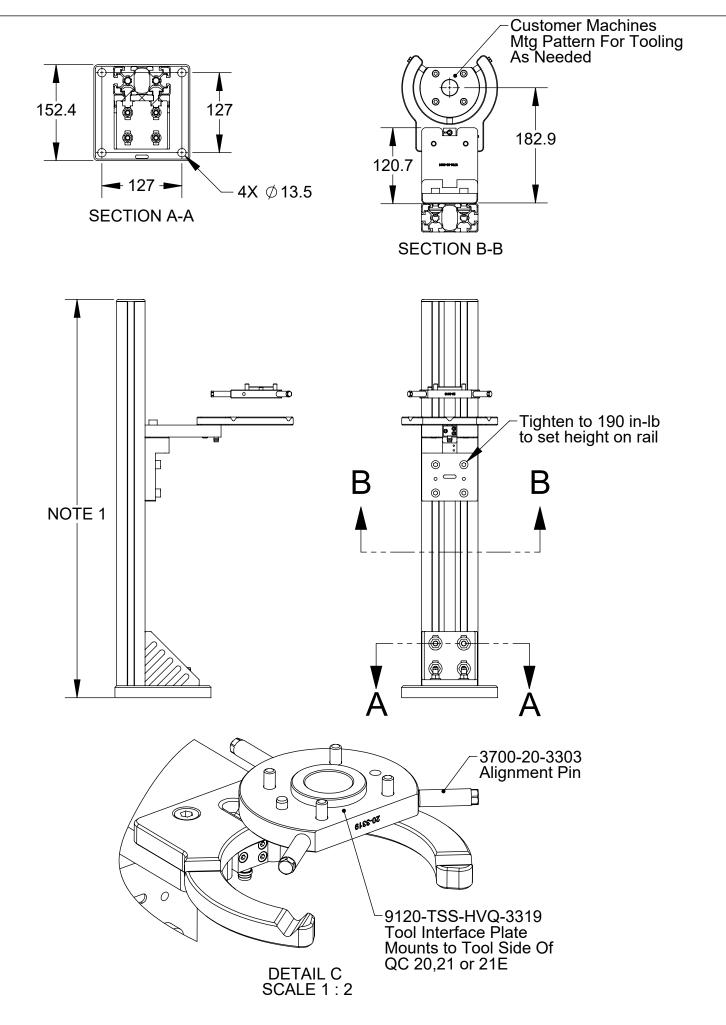

## NOTES:

- 1. Several sizes available.
- \*Mounting Block and Forward Adapter is compatable with any TSS Rack
  Use Loctite Threadlocker 242 on all fasteners. Tighten to 190 in-lb.

1031 Goodworth Drive, Apex, NC 27539, USA Tel: +1.919.772.0115 www.ati-ia.com ISO 9001 Registered Company Fax: +1.919.772.8259