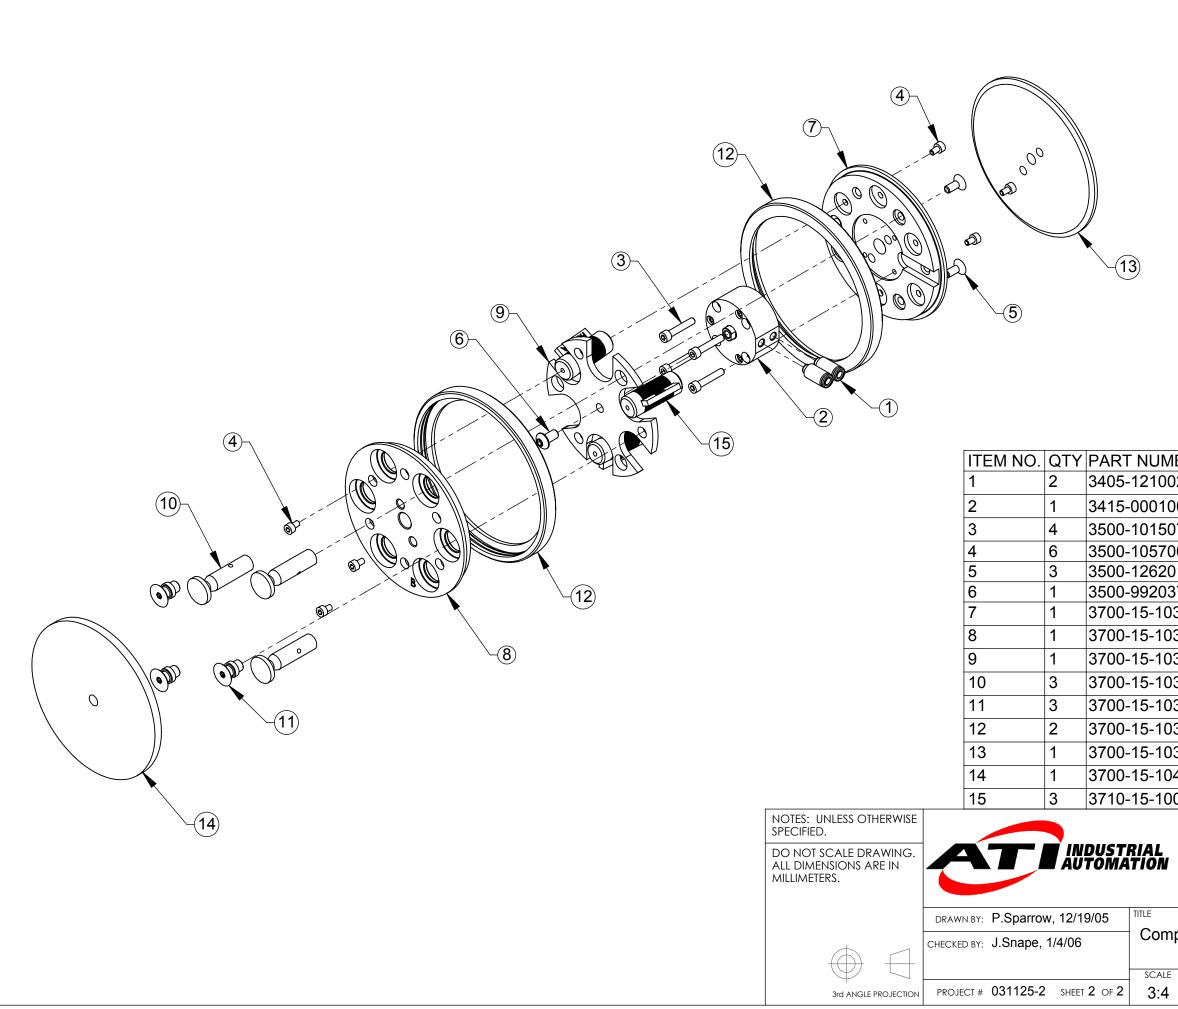

| <b>/</b> BER                                       | DESCRIPTION                                                                                                                                                                                                                             |  |
|----------------------------------------------------|-----------------------------------------------------------------------------------------------------------------------------------------------------------------------------------------------------------------------------------------|--|
| 024-01                                             | Straight Fitting, #10-32, 5/32 Tube                                                                                                                                                                                                     |  |
| 000-01                                             | Bimba FO-04-0.125                                                                                                                                                                                                                       |  |
| 075-21                                             | 6-32x3/4" SHCS SS                                                                                                                                                                                                                       |  |
|                                                    | M3-0.5 x 5mm SHCS, Black Oxide                                                                                                                                                                                                          |  |
|                                                    | M4 x 10mm SFHCS Black Oxide                                                                                                                                                                                                             |  |
|                                                    | 10-32x3/8" Button Head Screw                                                                                                                                                                                                            |  |
| 033                                                | Compensator, 200 Series Top Plate                                                                                                                                                                                                       |  |
| 034                                                | Compensator, 200 Series Bottom Plate                                                                                                                                                                                                    |  |
| 035                                                | Compensator 200 Bearing Plate                                                                                                                                                                                                           |  |
| 036                                                | Compensator 200 Overload Pin                                                                                                                                                                                                            |  |
| 037                                                | Lock-up Screw for RCC-200-L                                                                                                                                                                                                             |  |
| )38                                                | Ring, RCC-200-L                                                                                                                                                                                                                         |  |
| 039                                                | Plug, bottom and top for 200 series compensator                                                                                                                                                                                         |  |
| 040                                                | Plug, bottom and top for 200 series compensator                                                                                                                                                                                         |  |
| 001                                                | HCL-11A Bonded Strain Element                                                                                                                                                                                                           |  |
|                                                    | 1031 Goodworth Drive, Apex, NC 27539, USA<br>Tel: +1.919.772.0115 Email: info@ati-ia.com<br>Fax: +1.919.772.8259 www.ati-ia.com<br>ISO 9001 Registered Company<br>PPERTY OF ATI INDUSTRIAL AUTOMATION, INC. NOT TO BE REPRODUCED IN ANY |  |
| npensator 9115 Series 200 w/Lock-up, Rings & Plugs |                                                                                                                                                                                                                                         |  |