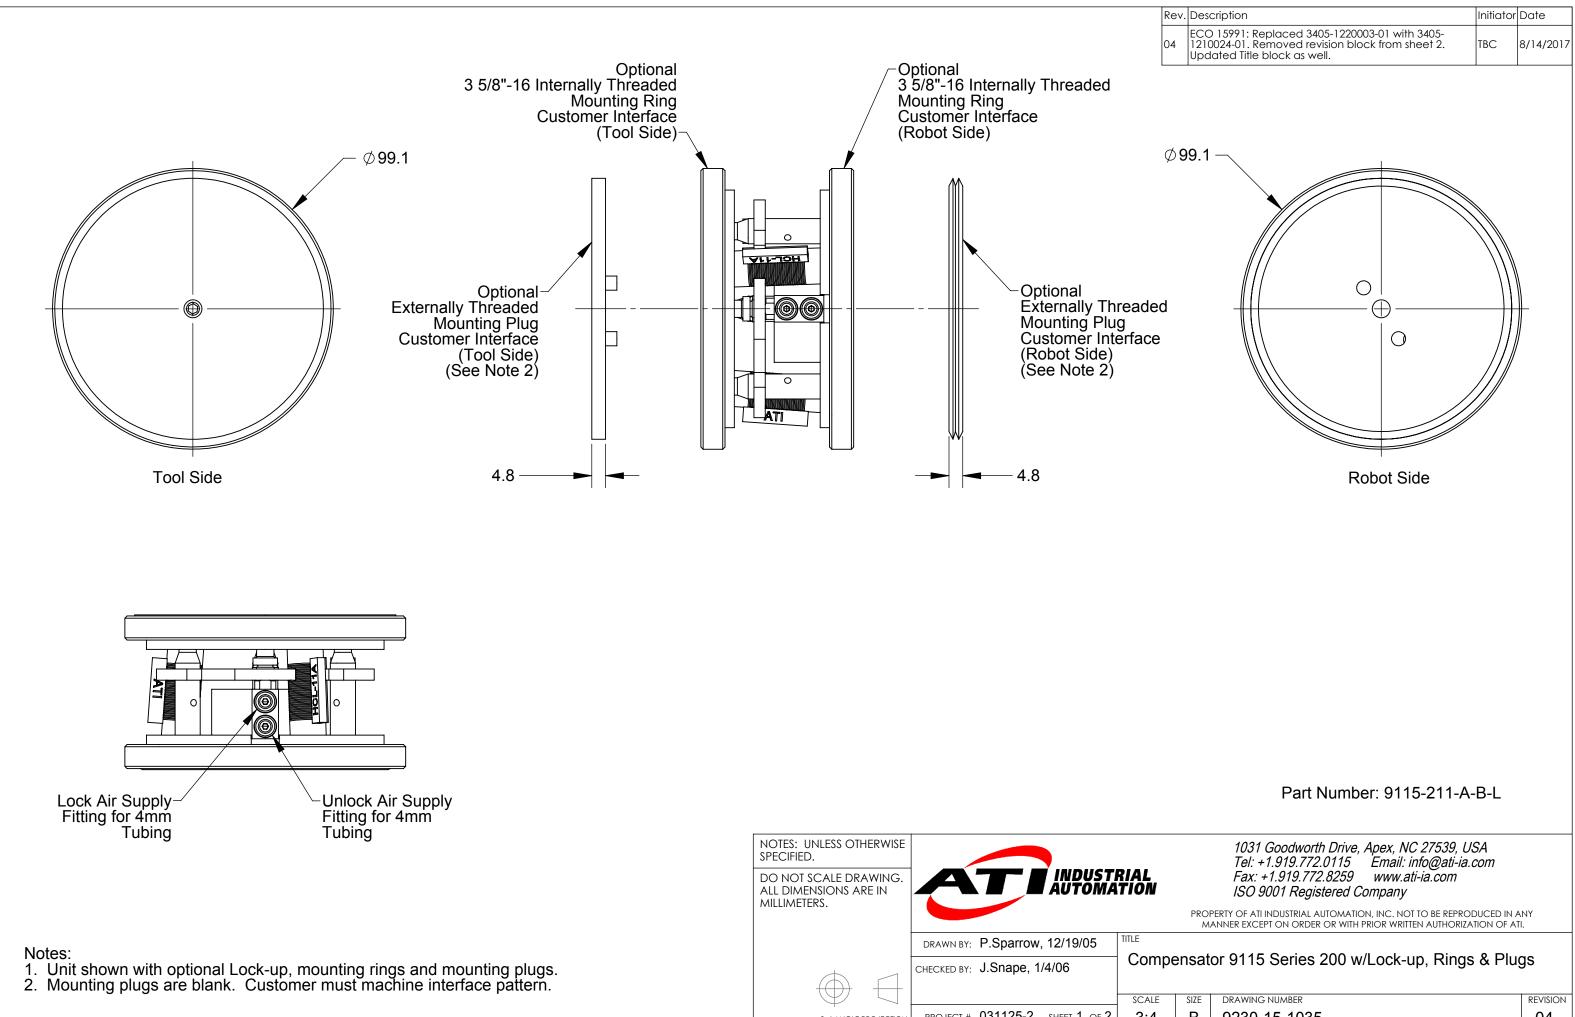

| <b>/</b> BER                                       | DESCRIPTION                                                                                                                                                                                                                             |  |
|----------------------------------------------------|-----------------------------------------------------------------------------------------------------------------------------------------------------------------------------------------------------------------------------------------|--|
| 024-01                                             | Straight Fitting, #10-32, 5/32 Tube                                                                                                                                                                                                     |  |
| 000-01                                             | Bimba FO-04-0.125                                                                                                                                                                                                                       |  |
| 075-21                                             | 6-32x3/4" SHCS SS                                                                                                                                                                                                                       |  |
|                                                    | M3-0.5 x 5mm SHCS, Black Oxide                                                                                                                                                                                                          |  |
|                                                    | M4 x 10mm SFHCS Black Oxide                                                                                                                                                                                                             |  |
|                                                    | 10-32x3/8" Button Head Screw                                                                                                                                                                                                            |  |
| 033                                                | Compensator, 200 Series Top Plate                                                                                                                                                                                                       |  |
| 034                                                | Compensator, 200 Series Bottom Plate                                                                                                                                                                                                    |  |
| 035                                                | Compensator 200 Bearing Plate                                                                                                                                                                                                           |  |
| 036                                                | Compensator 200 Overload Pin                                                                                                                                                                                                            |  |
| 037                                                | Lock-up Screw for RCC-200-L                                                                                                                                                                                                             |  |
| )38                                                | Ring, RCC-200-L                                                                                                                                                                                                                         |  |
| 039                                                | Plug, bottom and top for 200 series compensator                                                                                                                                                                                         |  |
| 040                                                | Plug, bottom and top for 200 series compensator                                                                                                                                                                                         |  |
| 001                                                | HCL-11A Bonded Strain Element                                                                                                                                                                                                           |  |
|                                                    | 1031 Goodworth Drive, Apex, NC 27539, USA<br>Tel: +1.919.772.0115 Email: info@ati-ia.com<br>Fax: +1.919.772.8259 www.ati-ia.com<br>ISO 9001 Registered Company<br>PPERTY OF ATI INDUSTRIAL AUTOMATION, INC. NOT TO BE REPRODUCED IN ANY |  |
| npensator 9115 Series 200 w/Lock-up, Rings & Plugs |                                                                                                                                                                                                                                         |  |