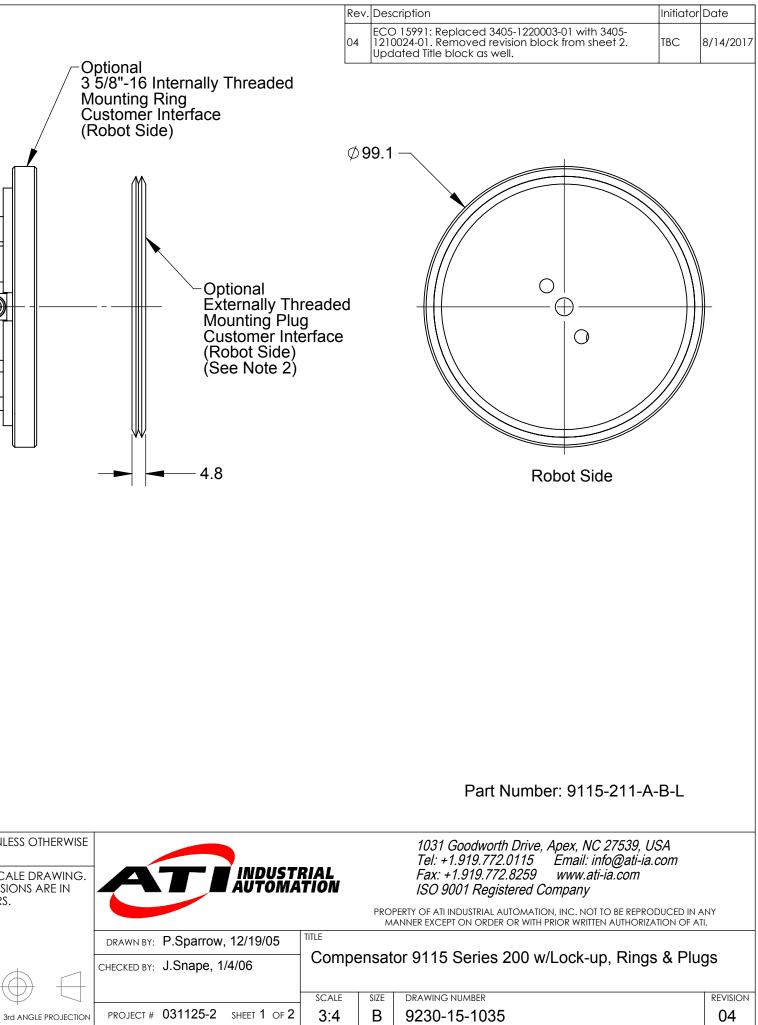

| <b>/</b> BER                                       | DESCRIPTION                                                                                                                                                                                                                             |  |
|----------------------------------------------------|-----------------------------------------------------------------------------------------------------------------------------------------------------------------------------------------------------------------------------------------|--|
| 024-01                                             | Straight Fitting, #10-32, 5/32 Tube                                                                                                                                                                                                     |  |
| 000-01                                             | Bimba FO-04-0.125                                                                                                                                                                                                                       |  |
| 075-21                                             | 6-32x3/4" SHCS SS                                                                                                                                                                                                                       |  |
|                                                    | M3-0.5 x 5mm SHCS, Black Oxide                                                                                                                                                                                                          |  |
|                                                    | M4 x 10mm SFHCS Black Oxide                                                                                                                                                                                                             |  |
|                                                    | 10-32x3/8" Button Head Screw                                                                                                                                                                                                            |  |
| 033                                                | Compensator, 200 Series Top Plate                                                                                                                                                                                                       |  |
| 034                                                | Compensator, 200 Series Bottom Plate                                                                                                                                                                                                    |  |
| 035                                                | Compensator 200 Bearing Plate                                                                                                                                                                                                           |  |
| 036                                                | Compensator 200 Overload Pin                                                                                                                                                                                                            |  |
| 037                                                | Lock-up Screw for RCC-200-L                                                                                                                                                                                                             |  |
| )38                                                | Ring, RCC-200-L                                                                                                                                                                                                                         |  |
| 039                                                | Plug, bottom and top for 200 series compensator                                                                                                                                                                                         |  |
| 040                                                | Plug, bottom and top for 200 series compensator                                                                                                                                                                                         |  |
| 001                                                | HCL-11A Bonded Strain Element                                                                                                                                                                                                           |  |
|                                                    | 1031 Goodworth Drive, Apex, NC 27539, USA<br>Tel: +1.919.772.0115 Email: info@ati-ia.com<br>Fax: +1.919.772.8259 www.ati-ia.com<br>ISO 9001 Registered Company<br>PPERTY OF ATI INDUSTRIAL AUTOMATION, INC. NOT TO BE REPRODUCED IN ANY |  |
| npensator 9115 Series 200 w/Lock-up, Rings & Plugs |                                                                                                                                                                                                                                         |  |