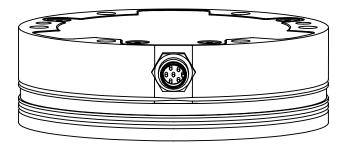

Connector View 9105-ECAT-Axia80-MXX 9105-RS485-Axia80-MXX 9105-NET-Axia80-MXX (2)

Connector View 9105-NET-Axia80-MXX-ZC27

NOTES: UNLESS OTHERWISE SPECIFIED.

DO NOT SCALE DRAWING. ALL DIMENSIONS ARE IN MILLIMETERS.

(2) Formerly 9105-NET-Axia80-MXX-ZC22

(1\*) Formerly Axia80