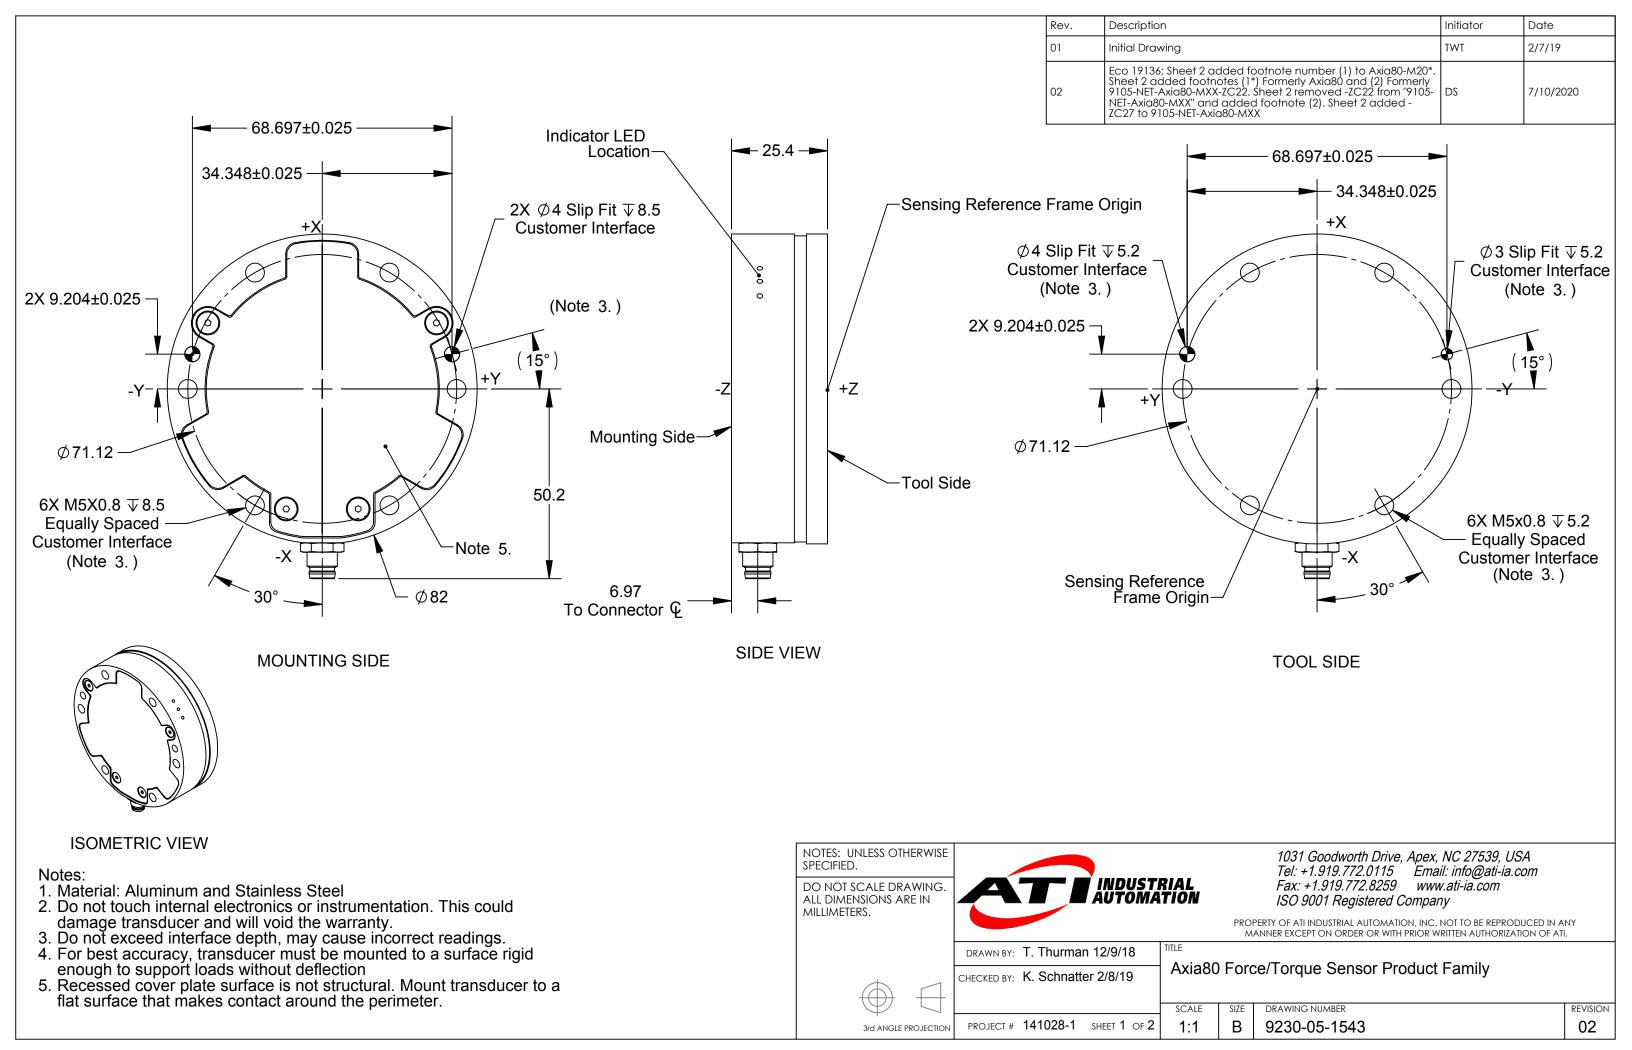

| Model             | Axia80-M8     | Axia80-M20* (1) | Axia80-M50      |
|-------------------|---------------|-----------------|-----------------|
| Body Material     | Aluminum      | Aluminum        | Stainless Steel |
| Mass              | 280g          | 280g            | 680g            |
| Identifying Marks | Three Grooves | No Grooves      | Two Grooves     |

Connector View 9105-ECAT-Axia80-MXX 9105-RS485-Axia80-MXX 9105-NET-Axia80-MXX (2)

Connector View 9105-NET-Axia80-MXX-ZC27

NOTES: UNLESS OTHERWISE SPECIFIED.

DO NOT SCALE DRAWING. ALL DIMENSIONS ARE IN MILLIMETERS.

(2) Formerly 9105-NET-Axia80-MXX-ZC22

(1\*) Formerly Axia80