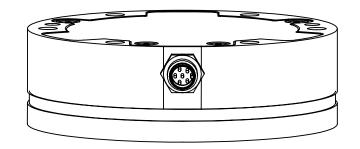

Connector View 9105-ECAT-Axia80-MXX 9105-RS485-Axia80-MXX 9105-NET-Axia80-MXX (2)

Connector View 9105-NET-Axia80-MXX-ZC27

NOTES: UNLESS OTHERWISE SPECIFIED.

DO NOT SCALE DRAWING. ALL DIMENSIONS ARE IN MILLIMETERS.

(2) Formerly 9105-NET-Axia80-MXX-ZC22

(1\*) Formerly Axia80