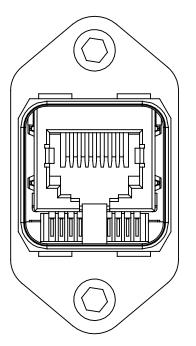

Ethernet Connector IN / OUT Phoenix Contact RJ45 Socket: 1653090 Panel Mounting Frame: 1608029

| <b>Ethernet Connector</b> |        |
|---------------------------|--------|
| 1                         | RX1+   |
| 2                         | RX1-   |
| 3                         | TX1+   |
| 4                         | RJ45_4 |
| 5                         | RJ45_5 |
| 6                         | TX1-   |
| 7                         | RJ45_7 |
| 8                         | RJ45_8 |