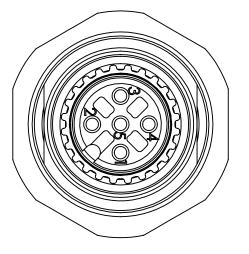

Configuration Connector Harting RJ45 TB 09 45 215 1562

| Config Connector |        |
|------------------|--------|
| 1                | RX1+   |
| 2                | RX1-   |
| 3                | TX1+   |
| 4                | RJ45_4 |
| 5                | RJ45_5 |
| 6                | TX1-   |
| 7                | RJ45_7 |
| 8                | RJ45 8 |

Ethernet Connector IN / OUT Phoenix Contact RJ45 Socket: 1653090 Panel Mounting Frame: 1608029

| <b>Ethernet Connector</b> |        |
|---------------------------|--------|
| 1                         | RX1+   |
| 2                         | RX1-   |
| 3                         | TX1+   |
| 4                         | RJ45_4 |
| 5                         | RJ45_5 |
| 6                         | TX1-   |
| 7                         | RJ45_7 |
| 8                         | RJ45_8 |