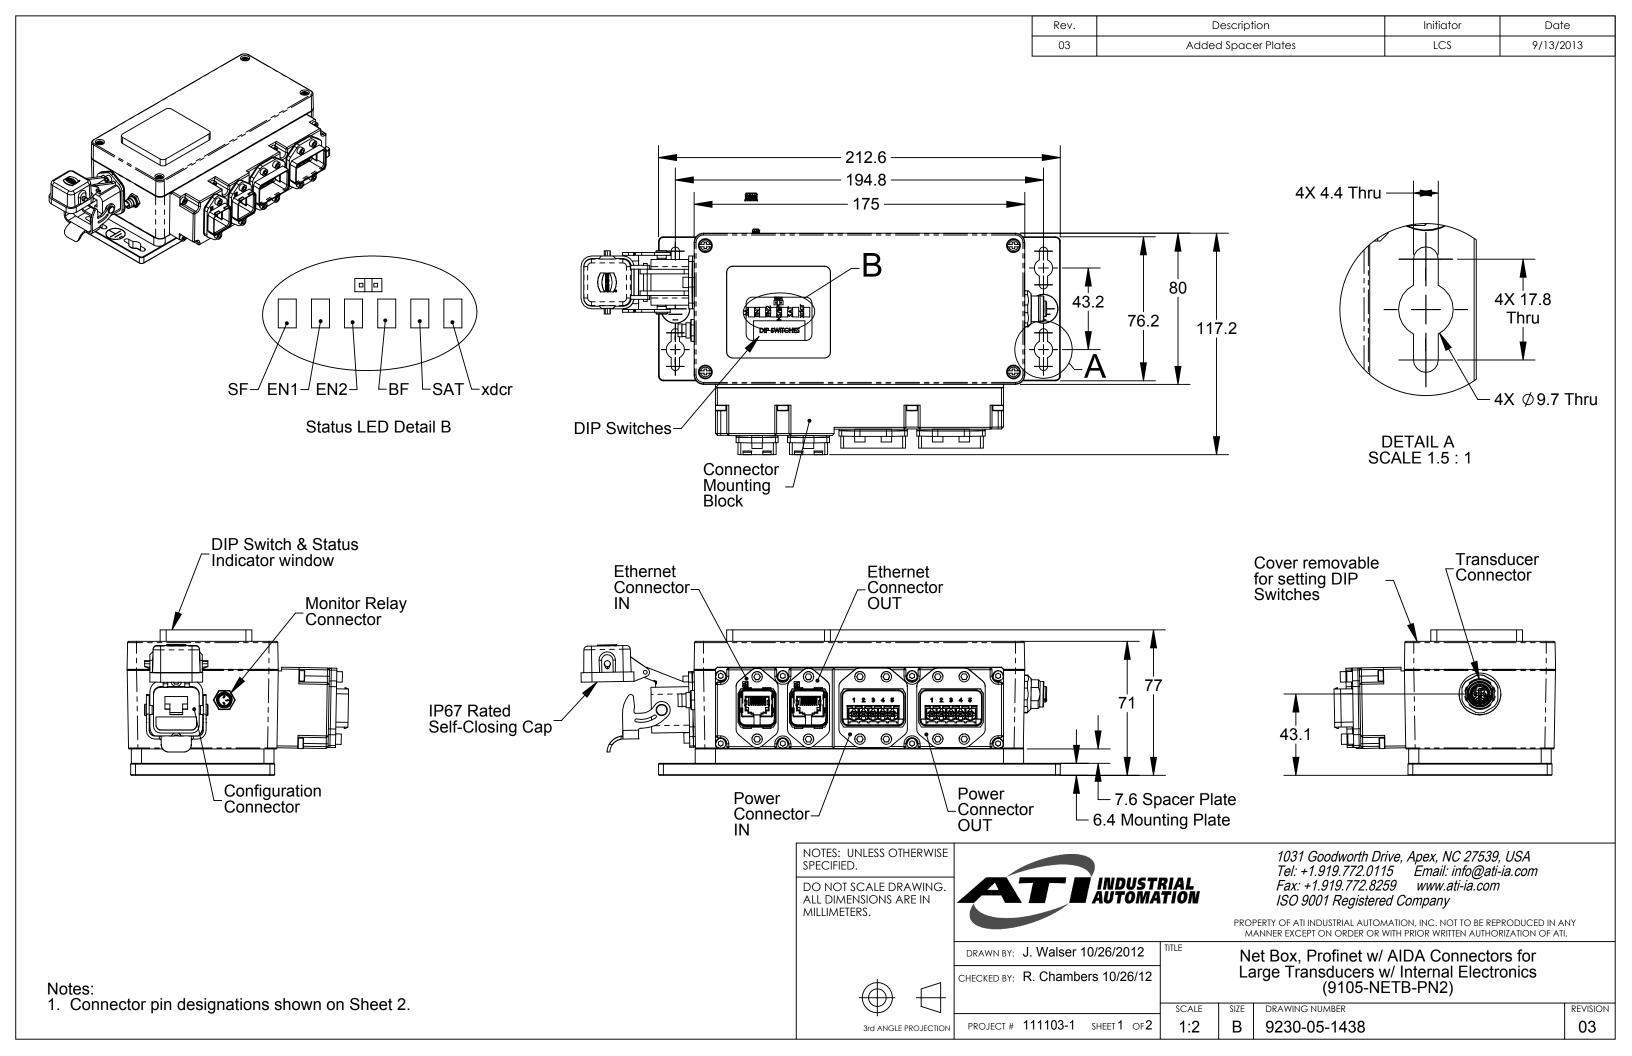

Power Connector IN / OUT Pheonix Contact 5-Pin Male Header: 1609565 Panel Mounting Frame: 1608087

| Power Connector |           |
|-----------------|-----------|
| 1               | US1+ (L1) |
| 2               | US1- (N1) |
| 3               | US2+ (L2) |
| 4               | US2- (N2) |
| 5               | FE        |

Configuration Connector Harting RJ45 TB 09 45 215 1562

| Config Connector |        |
|------------------|--------|
| 1                | RX1+   |
| 2                | RX1-   |
| 3                | TX1+   |
| 4                | RJ45_4 |
| 5                | RJ45_5 |
| 6                | TX1-   |
| 7                | RJ45_7 |
| 8                | RJ45 8 |

Ethernet Connector IN / OUT Phoenix Contact RJ45 Socket: 1653090 Panel Mounting Frame: 1608029

| <b>Ethernet Connector</b> |        |
|---------------------------|--------|
| 1                         | RX1+   |
| 2                         | RX1-   |
| 3                         | TX1+   |
| 4                         | RJ45_4 |
| 5                         | RJ45_5 |
| 6                         | TX1-   |
| 7                         | RJ45_7 |
| 8                         | RJ45_8 |

Transducer Connector Turck eurofast 5-Pin M12 Female FKFDLV 57

| Transducer Connector |       |
|----------------------|-------|
| 1                    | Drain |
| 2                    | V+    |
| 3                    | V-    |
| 4                    | CAN_H |
| 5                    | CAN_L |

Monitor Relay Connector Turck picofast 3-Pin M8 Male MFSS 3-0.2

| Monitor | <b>Relay Connector</b> |  |
|---------|------------------------|--|
| 1       | Vreturn                |  |
| 3       | Vsupply                |  |
| 4       | Reserved               |  |

NOTES: UNLESS OTHERWISE SPECIFIED.

DO NOT SCALE DRAWING. ALL DIMENSIONS ARE IN MILLIMETERS.

PROJECT # 111103-1 SHEET 2 OF 2

1031 Goodworth Drive, Apex, NC 27539, USA Tel: +1.919.772.0115 Email: info@ati-ia.com Fax: +1.919.772.8259 www.ati-ia.com ISO 9001 Registered Company

Net Box, Profinet w/ AIDA Connectors for Large Transducers w/ Internal Electronics (9105-NETB-PN2)

DRAWING NUMBER SCALE 1:2 В 9230-05-1438 REVISION 03