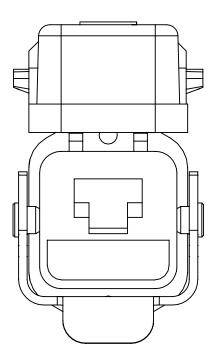

Configuration Connector Harting RJ45 TB 09 45 215 1562

| Config Connector |        |
|------------------|--------|
| 1                | RX1+   |
| 2                | RX1-   |
| 3                | TX1+   |
| 4                | RJ45_4 |
| 5                | RJ45_5 |
| 6                | TX1-   |
| 7                | RJ45_7 |
| 8                | RJ45 8 |