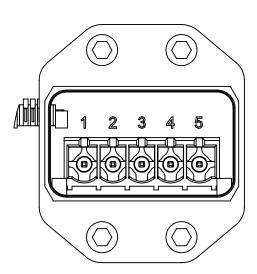

Power Connector IN / OUT Pheonix Contact 5-Pin Male Header: 1609565 Panel Mounting Frame: 1608087

| Power Connector |           |
|-----------------|-----------|
| 1               | US1+ (L1) |
| 2               | US1- (N1) |
| 3               | US2+ (L2) |
| 4               | US2- (N2) |
| 5               | FE        |