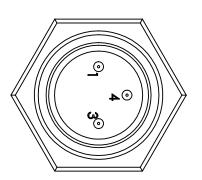

Monitor Relay Connector Turck picofast 3-Pin M8 Male MFSS 3-0.2

| Monitor | <b>Relay Connector</b> |  |
|---------|------------------------|--|
| 1       | Vreturn                |  |
| 3       | Vsupply                |  |
| 4       | Reserved               |  |