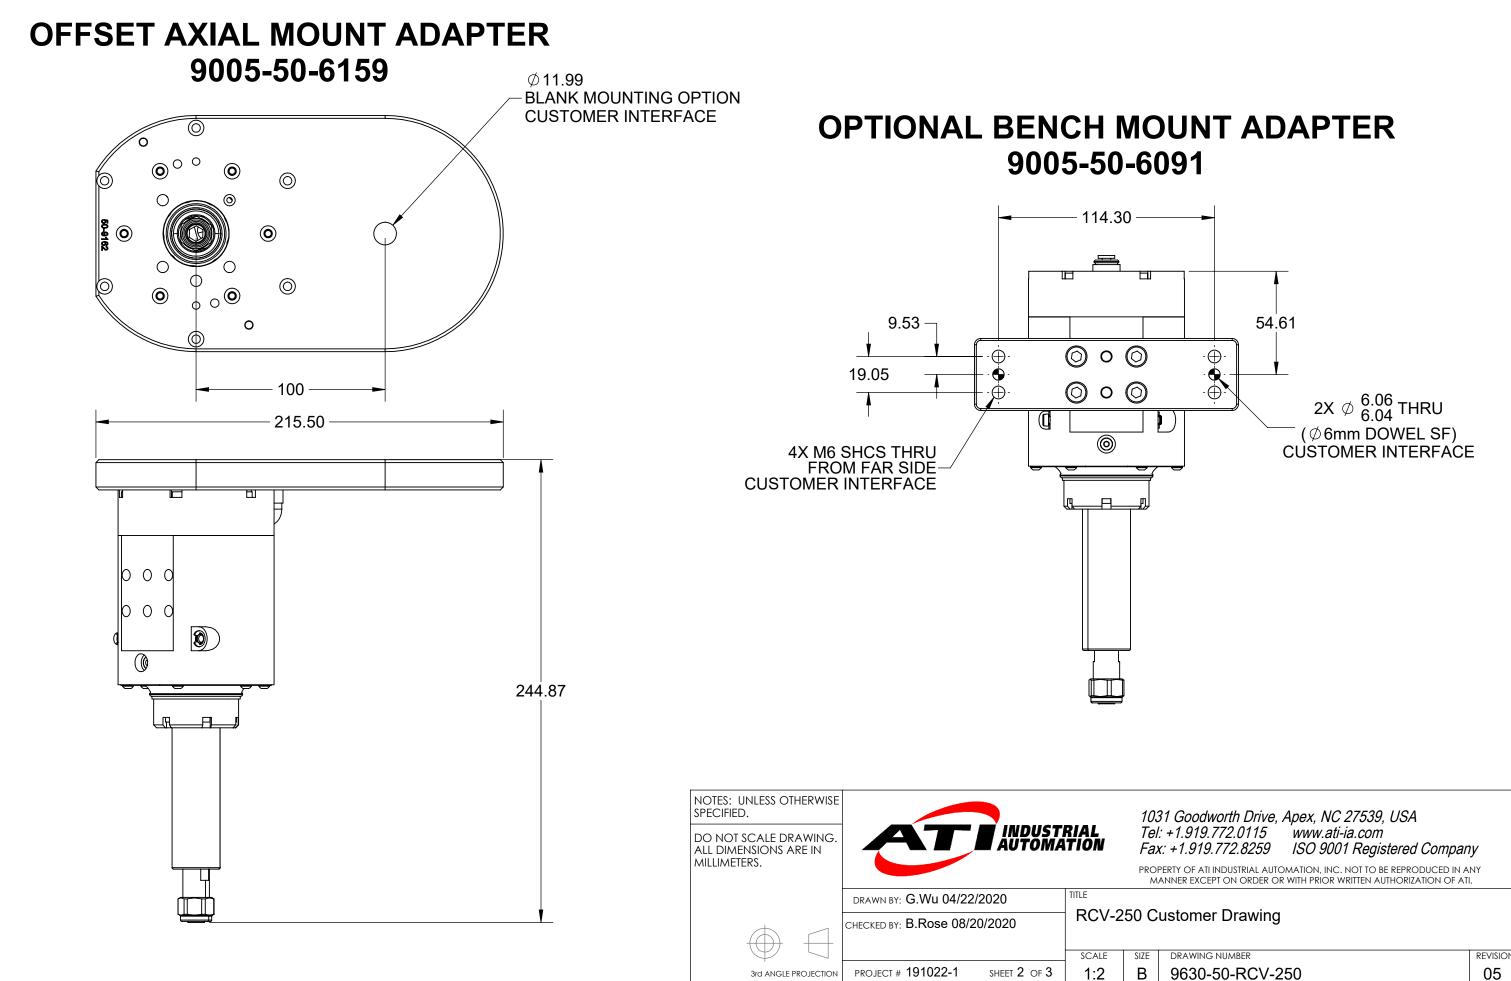

| 51                                                                                                                                                                                                                                                                                    | 00-0              | 0-9177      |                                                                             |          |
|---------------------------------------------------------------------------------------------------------------------------------------------------------------------------------------------------------------------------------------------------------------------------------------|-------------------|-------------|-----------------------------------------------------------------------------|----------|
| 3700-50-9208 I                                                                                                                                                                                                                                                                        |                   | 0-9208      | MAIN HOUSING, RCV-250, BLACK                                                |          |
|                                                                                                                                                                                                                                                                                       |                   |             | L                                                                           |          |
| 490                                                                                                                                                                                                                                                                                   | )-000             | 1073-01*    | VANE MOTOR, 250 WATTS, 40,<br>RPM                                           | 000      |
|                                                                                                                                                                                                                                                                                       |                   |             |                                                                             |          |
| 40                                                                                                                                                                                                                                                                                    | 5-12 <sup>-</sup> | 10027-01    | FITTING, STRAIGHT, 3/8" TUBE<br>NPT MALE, 16mm EXT. HEX, NI<br>PLATED BRASS |          |
| 40                                                                                                                                                                                                                                                                                    | 5-12:             | 30021-01    | FITTING, STRAIGHT, 1/4NPT X<br>TUBE, NICKEL PLATED BRASS                    | 10mm     |
| -25                                                                                                                                                                                                                                                                                   | 0-E S             | SUPPLIED    | WITH 6mm COLLET & 8mm CO                                                    | OLLET    |
| 1031 Goodworth Drive, Apex, NC 27539, USA<br>Tel: +1.919.772.0115 www.ati-ia.com<br>Fax: +1.919.772.8259 ISO 9001 Registered Company<br>PROPERTY OF ATI INDUSTRIAL AUTOMATION, INC. NOT TO BE REPRODUCED IN ANY<br>MANNER EXCEPT ON ORDER OR WITH PRIOR WRITTEN AUTHORIZATION OF ATI. |                   |             |                                                                             |          |
| /-250 Customer Drawing                                                                                                                                                                                                                                                                |                   |             |                                                                             |          |
| E                                                                                                                                                                                                                                                                                     | SIZE              | DRAWING NUM |                                                                             | REVISION |
| 2                                                                                                                                                                                                                                                                                     | В                 | 9630-50     | -RCV-250                                                                    | 05       |

| PART NUMBER      | DESCRIPTION                          |
|------------------|--------------------------------------|
| 3700-50-9177     | MAIN HOUSING, RCV-250, ORANGE        |
| 3700-50-9208     | MAIN HOUSING, RCV-250, BLACK         |
|                  |                                      |
| 3490-0001073-01* | VANE MOTOR, 250 WATTS, 40,000<br>RPM |
|                  |                                      |
|                  | FITTING, STRAIGHT, 3/8" TUBE, 1/4"   |