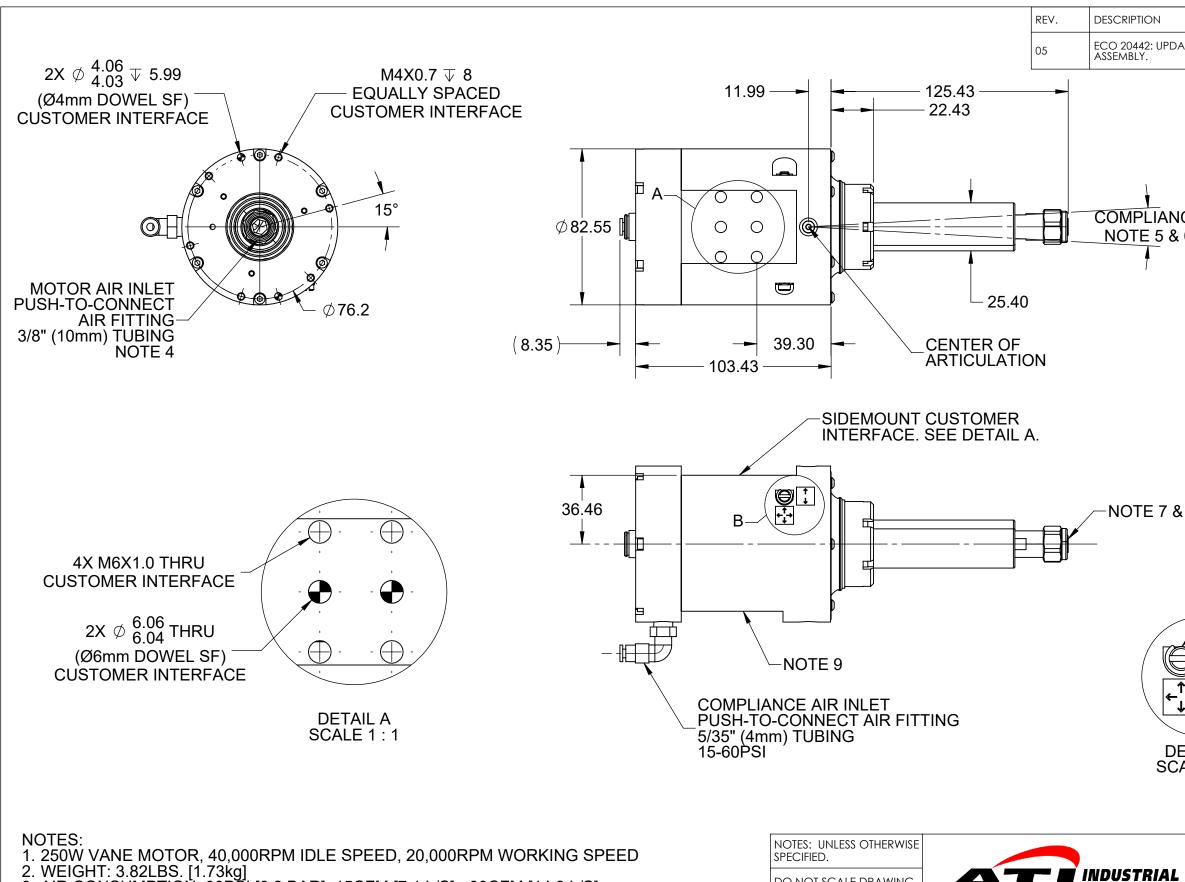

- 250W VANE MOTOR, 40,000RPM IDLE SPEED, 20,000RPM WORKING SP
  WEIGHT: 3.82LBS. [1.73kg]
  AIR CONSUMPTION: 90PSI [6.2 BAR]; 15CFM [7.1 L/S] 30CFM [14.2 L/S]
  MOTOR AIR QUALITY: CLEAN, FILTERED AIR [5 MICRON OR BETTER], LUBRICATED AT 1-2 DROPS PER MINUTE
  COMPLIANCE TRAVEL: ±3° (APPROX. ±0.28" [7.1mm]) AT COLLET.
  COMPLIANCE FORCE: APPROX. 4.0LBF. 13.0LBF. (18N 57.8N)
  9150-RCV-250 SUPPLIED WITH 1/4" COLLET
  9150-RCV-250-E SUPPLIED WITH 6MM & 8MM COLLET.

- 9. SECONDARY MOUNTING SURFACE RESERVED FOR FUTURE ACCESSORIES TO RCV-250. CONTACT ATI FOR MORE INFORMATION.

|                                                                                                |            | DINE     |
|------------------------------------------------------------------------------------------------|------------|----------|
| ATED TO REFLECT NEW OUTER GIMBAL RING                                                          | REH        | 2/7/2022 |
| ICE<br>6<br>99.11                                                                              |            |          |
| SINGLE AXIS COMPLI<br>SLOT PARALLEL TO S<br>AXIS LOCKED OUT<br>SLOT PERPENDICULA<br>COMPLIANCE | SPINDLE; S | SINGLE   |
| T→<br>ETAIL B<br>ALE 1 : 1                                                                     |            |          |
| 1031 Goodworth Drive, Apex, NC                                                                 | 27539, USA |          |