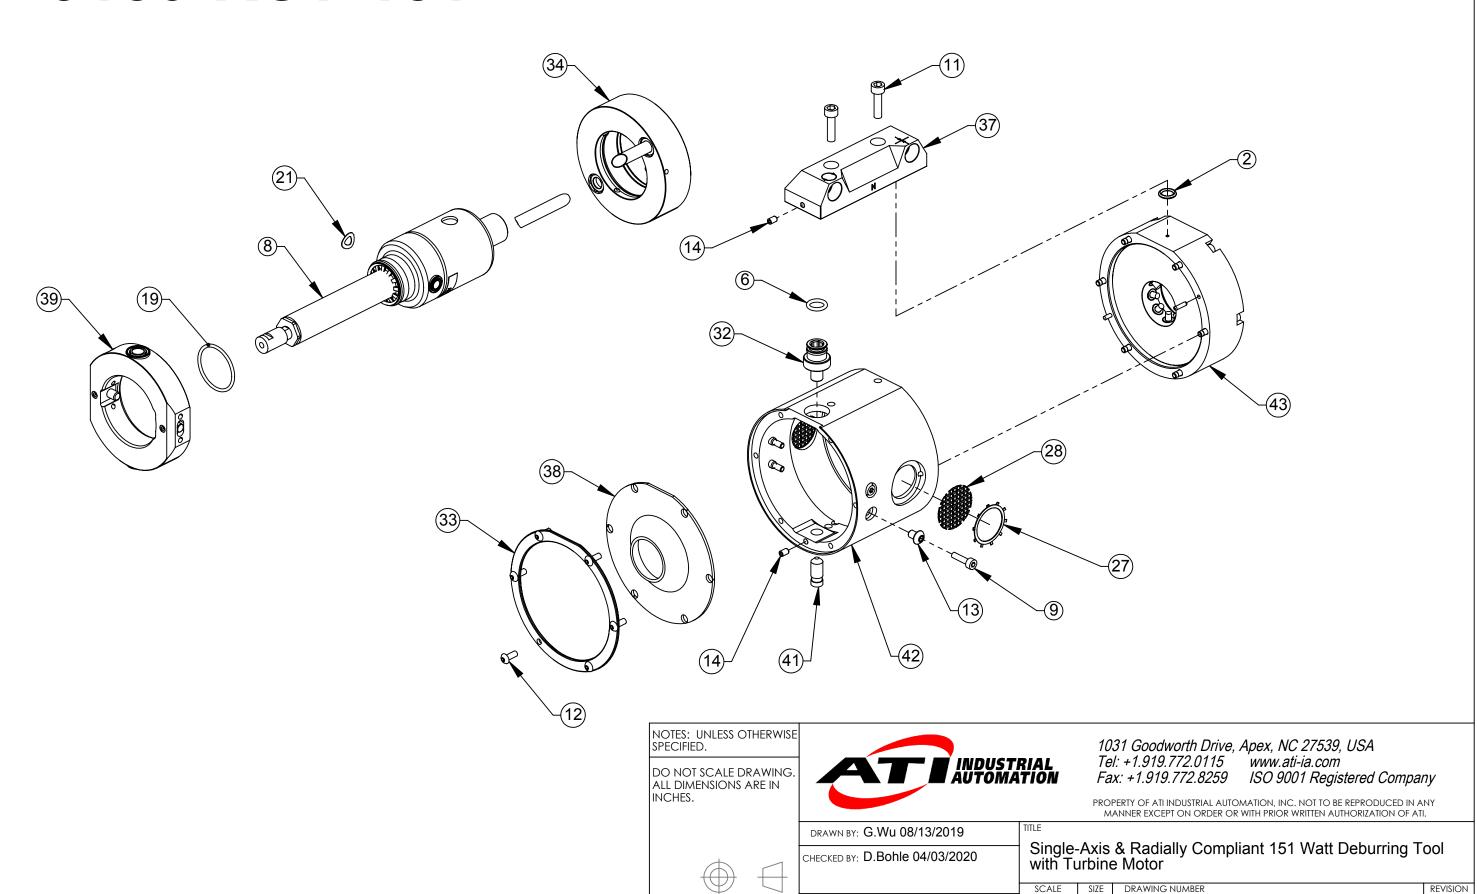

PROPERTY OF ATI INDUSTRIAL AUTOMATION, INC. NOT TO BE REPRODUCED IN ANY MANNER EXCEPT ON ORDER OR WITH PRIOR WRITTEN AUTHORIZATION OF ATI.

Single-Axis & Radially Compliant 151 Watt Deburring Tool with Turbine Motor

## 9150-RCT-151

PROJECT # 190726-2

SHEET 2 OF 2

9630-50-RCT-151