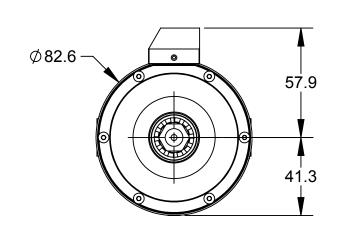

- 1. 150 WATT 65000 RPM IDLE SPEED, TURBINE MOTOR
  2. AIR CONSUMTION 3CFM 8CFM (1.4L/s 3.8L/s)
  3. MOTOR AIR QUALITY: CLEAN, DRY, FILTERED (FILER ELEMENTS RATED 5 MICRON OR BETTER), NON-LUBRICATED AIR.
  4. WEIGHT: 2.30LBS (1.04KG)
  5. COMPLIANCE FORCE: 0.2LBF 1.3LBF (0.89N 5.78N)
  6. RADIAL COMPLIANCE TRAVEL: 5.25 DEG (0.25", 6.25mm)



DO NOT SCALE DRAWING. ALL DIMENSIONS ARE IN MILLIMETERS.

3rd ANGLE PROJECTION



1031 Goodworth Drive, Apex, NC 27539, USA Tel: +1.919.772.0115 www.ati-ia.com Fax: +1.919.772.8259 ISO 9001 Registered Company

PROPERTY OF ATI INDUSTRIAL AUTOMATION, INC. NOT TO BE REPRODUCED IN ANY MANNER EXCEPT ON ORDER OR WITH PRIOR WRITTEN AUTHORIZATION OF ATI.

Single-Axis & Radially Compliant 151 Watt Deburring Tool with Turbine Motor

PROJECT # 190726-2 SHEE