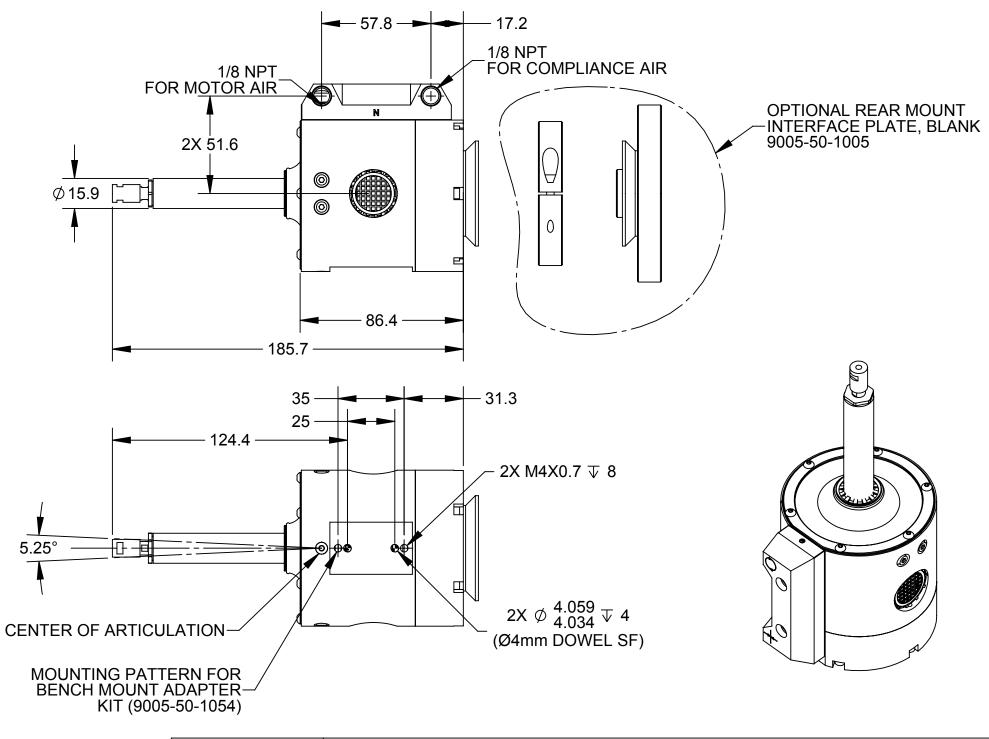

- 1. 150 WATT 65000 RPM IDLE SPEED, TURBINE MOTOR
  2. AIR CONSUMTION 3CFM 8CFM (1.4L/s 3.8L/s)
  3. MOTOR AIR QUALITY: CLEAN, DRY, FILTERED (FILER ELEMENTS RATED 5 MICRON OR BETTER), NON-LUBRICATED AIR.
  4. WEIGHT: 2.30LBS (1.04KG)
  5. COMPLIANCE FORCE: 0.2LBF 1.3LBF (0.89N 5.78N)
  6. RADIAL COMPLIANCE TRAVEL: 5.25 DEG (0.25", 6.25mm)