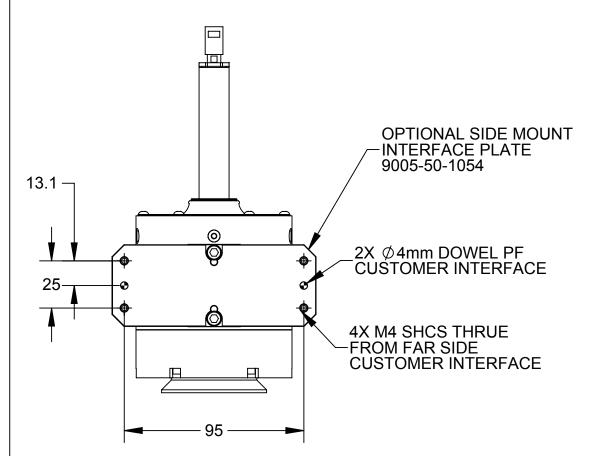

- 1. 150 WATT 65000 RPM IDLE SPEED, TURBINE MOTOR
  2. AIR CONSUMTION 3CFM 8CFM (1.4L/s 3.8L/s)
  3. MOTOR AIR QUALITY: CLEAN, DRY, FILTERED (FILER ELEMENTS RATED 5 MICRON OR BETTER), NON-LUBRICATED AIR.
  4. WEIGHT: 2.30LBS (1.04KG)
  5. COMPLIANCE FORCE: 0.2LBF 1.3LBF (0.89N 5.78N)
  6. RADIAL COMPLIANCE TRAVEL: 5.25 DEG (0.25", 6.25mm)



DO NOT SCALE DRAWING. ALL DIMENSIONS ARE IN MILLIMETERS.

3rd ANGLE PROJECTION



1031 Goodworth Drive, Apex, NC 27539, USA Tel: +1.919.772.0115 www.ati-ia.com Fax: +1.919.772.8259 ISO 9001 Registered Company

PROPERTY OF ATI INDUSTRIAL AUTOMATION, INC. NOT TO BE REPRODUCED IN ANY MANNER EXCEPT ON ORDER OR WITH PRIOR WRITTEN AUTHORIZATION OF ATI.

Single-Axis & Radially Compliant 151 Watt Deburring Tool with Turbine Motor

PROJECT # 190726-2 SHEET