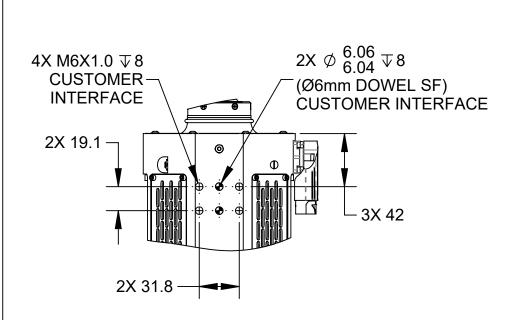

## 9150-RCE-710 (-E)

DETAIL B SCALE 4 : 1

NOTES: UNLESS OTHERWISE SPECIFIED.

DO NOT SCALE DRAWING. ALL DIMENSIONS ARE IN MILLIMETERS.

1031 Goodworth Drive, Apex, NC 27539, USA Tel: +1.919.772.0115 www.ati-ia.com Fax: +1.919.772.8259 ISO 9001 Registered Company