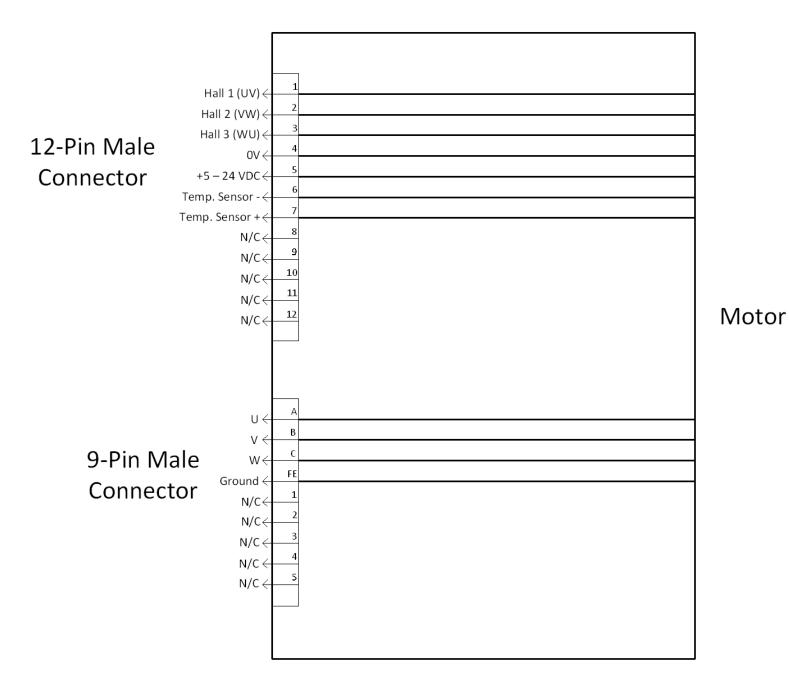

## 9150-RCE-710 (-E)

DETAIL B SCALE 4 : 1

NOTES: UNLESS OTHERWISE SPECIFIED.

DO NOT SCALE DRAWING. ALL DIMENSIONS ARE IN MILLIMETERS.

1031 Goodworth Drive, Apex, NC 27539, USA Tel: +1.919.772.0115 www.ati-ia.com Fax: +1.919.772.8259 ISO 9001 Registered Company

PROPERTY OF ATI INDUSTRIAL AUTOMATION, INC. NOT TO BE REPRODUCED IN ANY MANNER EXCEPT ON ORDER OR WITH PRIOR WRITTEN AUTHORIZATION OF ATI.

DRAWN BY: **D. Bohle 10/18/2019** 

CHECKED BY: B. Rose 10/21/2019

M. Newell 10/21/2019

Radially Compliant Electric Deburring Tool Customer Drawing, 710 Watts, 13000 rpm

PROJECT # 190130-1 SHEET 2 OF 4 1:5

B 9630-50-RCE-710

REVISION 04