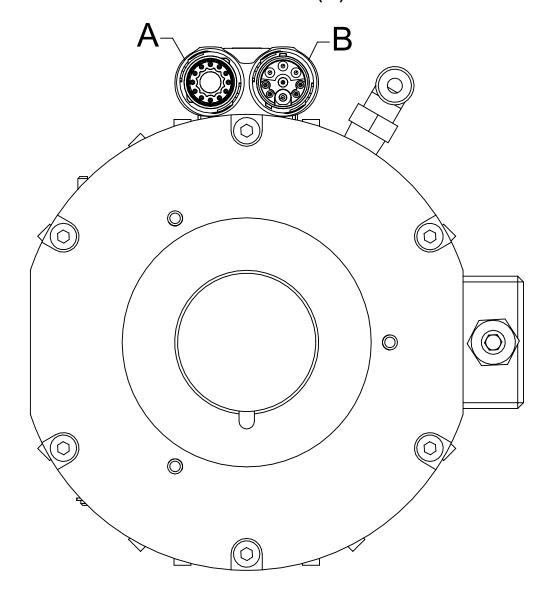

## NOTES:

1. 710 WATT, 15000 RPM MAX SPEED.
2. WEIGHT 11.8 LB [5.4 kg] (APPROXIMATE).
3. COMPLIANCE FORCE (APPROXIMATE), 5.4 LBF- 18.8LBF @ 15-60 PSI (24-84N).
4. RADIAL COMPLIANCE TRAVEL AT COLLET = MAX ±1.8° (APPROXIMATELY .18", 4.6mm).
5. FULL RADIAL COMPLIANCE MOTION WHEN LOCKOUT ROD IS UNLOCKED.

SINGLE AXIS ARTICULATION WHEN LOCKOUT ROD IS LOCKED. 6. COOLING AIR SUPPLY 30 PSI [2 BAR], CLEAN, DRY AIR.

NOTES: UNLESS OTHERWISE SPECIFIED.

DO NOT SCALE DRAWING. ALL DIMENSIONS ARE IN

SHEET 1 OF 4

1031 Goodworth Drive, Apex, NC 27539, USA Tel: +1.919.772.0115 www.ati-ia.com ISO 9001 Registered Company Fax: +1.919.772.8259