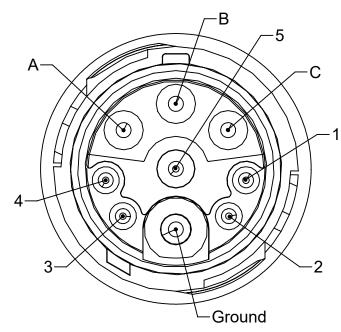

## 9150-RCE-710 (-E)

DETAIL B SCALE 4 : 1

NOTES: UNLESS OTHERWISE SPECIFIED.

DO NOT SCALE DRAWING. ALL DIMENSIONS ARE IN MILLIMETERS.

1031 Goodworth Drive, Apex, NC 27539, USA Tel: +1.919.772.0115 www.ati-ia.com Fax: +1.919.772.8259 ISO 9001 Registered Company