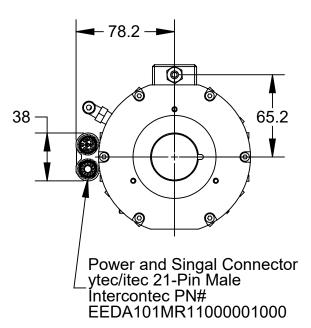

## 9150-RCE-710 (-E)

DETAIL B SCALE 4 : 1

NOTES: UNLESS OTHERWISE SPECIFIED.

DO NOT SCALE DRAWING. ALL DIMENSIONS ARE IN MILLIMETERS.

1031 Goodworth Drive, Apex, NC 27539, USA Tel: +1.919.772.0115 www.ati-ia.com Fax: +1.919.772.8259 ISO 9001 Registered Company