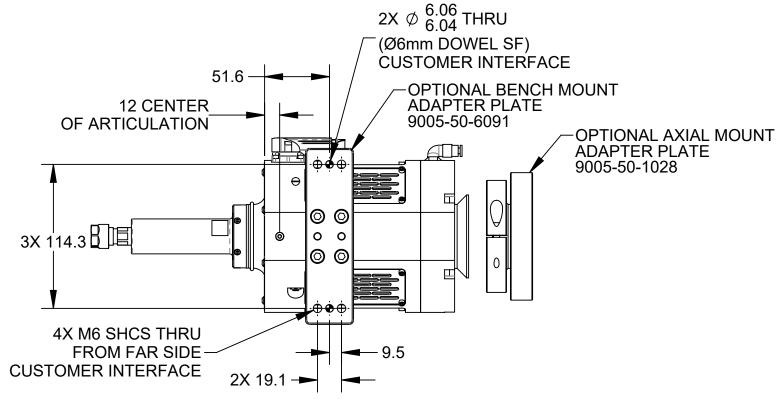

## 9150-RCE-710 (-E)

DETAIL B SCALE 4 : 1

NOTES: UNLESS OTHERWISE SPECIFIED.

DO NOT SCALE DRAWING. ALL DIMENSIONS ARE IN MILLIMETERS.

1031 Goodworth Drive, Apex, NC 27539, USA Tel: +1.919.772.0115 www.ati-ia.com Fax: +1.919.772.8259 ISO 9001 Registered Company