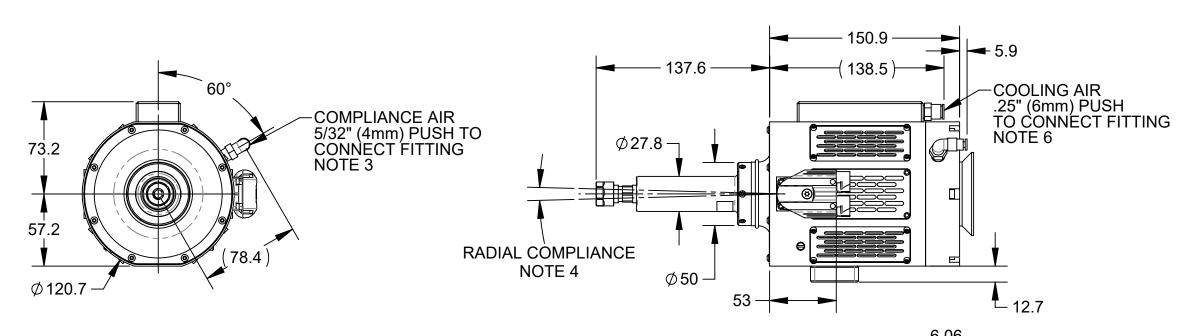

## NOTES:

1. 710 WATT, 15000 RPM MAX SPEED.
2. WEIGHT 11.8 LB [5.4 kg] (APPROXIMATE).
3. COMPLIANCE FORCE (APPROXIMATE), 5.4 LBF- 18.8LBF @ 15-60 PSI (24-84N).
4. RADIAL COMPLIANCE TRAVEL AT COLLET = MAX ±1.8° (APPROXIMATELY .18", 4.6mm).
5. FULL RADIAL COMPLIANCE MOTION WHEN LOCKOUT ROD IS UNLOCKED.

SINGLE AXIS ARTICULATION WHEN LOCKOUT ROD IS LOCKED. 6. COOLING AIR SUPPLY 30 PSI [2 BAR], CLEAN, DRY AIR.

NOTES: UNLESS OTHERWISE SPECIFIED.

DO NOT SCALE DRAWING. ALL DIMENSIONS ARE IN

SHEET 1 OF 4

1031 Goodworth Drive, Apex, NC 27539, USA Tel: +1.919.772.0115 www.ati-ia.com ISO 9001 Registered Company Fax: +1.919.772.8259