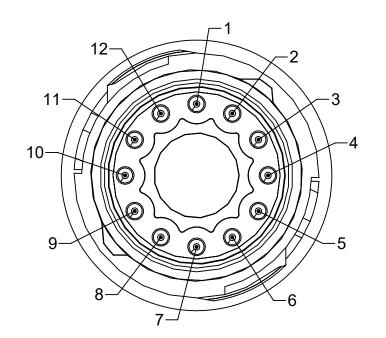

## 9150-RCE-710 (-E)

DETAIL B SCALE 4 : 1

NOTES: UNLESS OTHERWISE SPECIFIED.

DO NOT SCALE DRAWING. ALL DIMENSIONS ARE IN MILLIMETERS.

1031 Goodworth Drive, Apex, NC 27539, USA Tel: +1.919.772.0115 www.ati-ia.com Fax: +1.919.772.8259 ISO 9001 Registered Company