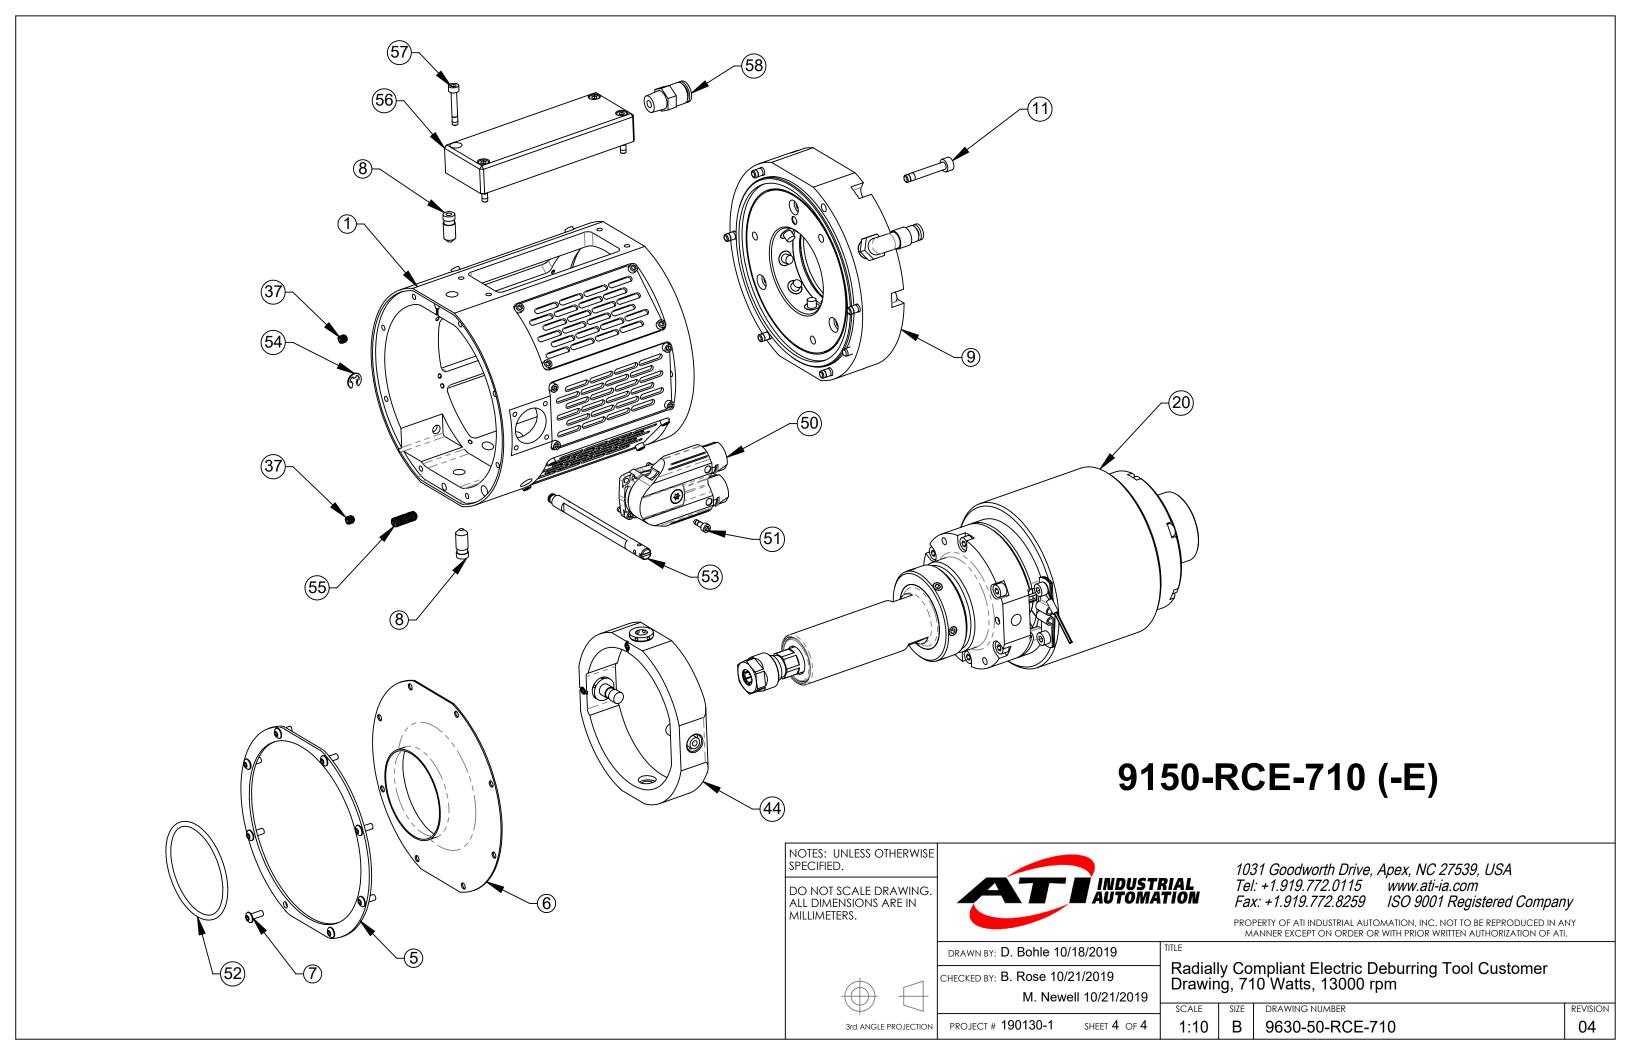

ctric Deburring Tool Customer Drawing, 710 Watts, 13000 rpm

DRAWING NUMBER SCALE 1:2 В 9630-50-RCE-710

REVISION

04

## 9150-RCE-710 (-E)









DETAIL B SCALE 4 : 1

NOTES: UNLESS OTHERWISE SPECIFIED.

DO NOT SCALE DRAWING. ALL DIMENSIONS ARE IN MILLIMETERS.





1031 Goodworth Drive, Apex, NC 27539, USA Tel: +1.919.772.0115 www.ati-ia.com Fax: +1.919.772.8259 ISO 9001 Registered Company

PROPERTY OF ATI INDUSTRIAL AUTOMATION, INC. NOT TO BE REPRODUCED IN ANY MANNER EXCEPT ON ORDER OR WITH PRIOR WRITTEN AUTHORIZATION OF ATI.

DRAWN BY: **D. Bohle 10/18/2019** 

CHECKED BY: B. Rose 10/21/2019

M. Newell 10/21/2019

Radially Compliant Electric Deburring Tool Customer Drawing, 710 Watts, 13000 rpm

PROJECT # 190130-1 SHEET 2 OF 4 1:5

B 9630-50-RCE-710

REVISION 04

## 9150-RCE-710