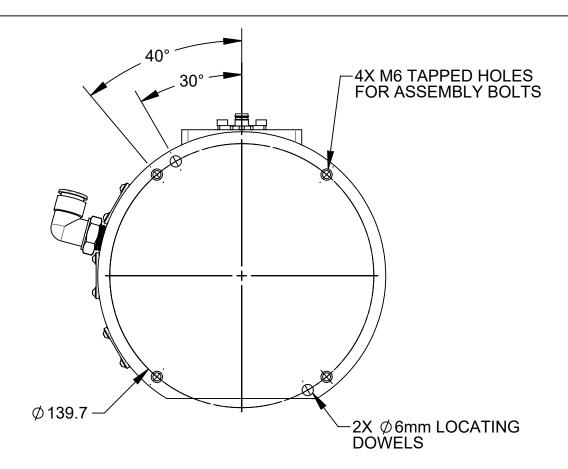

6. SEE MANUAL FOR ASSEMBLY INSTRUCTIONS AND REGULATOR SET UP AND PROGRAMMING.

7. (4) SWIVEL PUSH TO CONNECT FITTINGS INCLUDED. CUSTOMER TO ORIENT FITTINGS AS NEEDED.

NOTES: UNLESS OTHERWISE SPECIFIED.

DO NOT SCALE DRAWING. ALL DIMENSIONS ARE IN MILLIMETERS.

SHEET 5 OF 6

1031 Goodworth Drive, Apex, NC 27539, USA Tel: +1.919.772.0115 www.ati-ia.com Fax: +1.919.772.8259 ISO 9001 Registered Company

PROPERTY OF ATI INDUSTRIAL AUTOMATION, INC. NOT TO BE REPRODUCED IN ANY MANNER EXCEPT ON ORDER OR WITH PRIOR WRITTEN AUTHORIZATION OF ATI.

DRAWN BY: D. Bohle 10/11/2019 PROJECT # 180619-3 3rd ANGLE PROJECTION

CHECKED BY: B. Rose 10/11/2019

PCFC-12 Customer Drawing

DRAWING NUMBER SCALE

В

1:5

9630-50-PCFC-12

REVISION 07