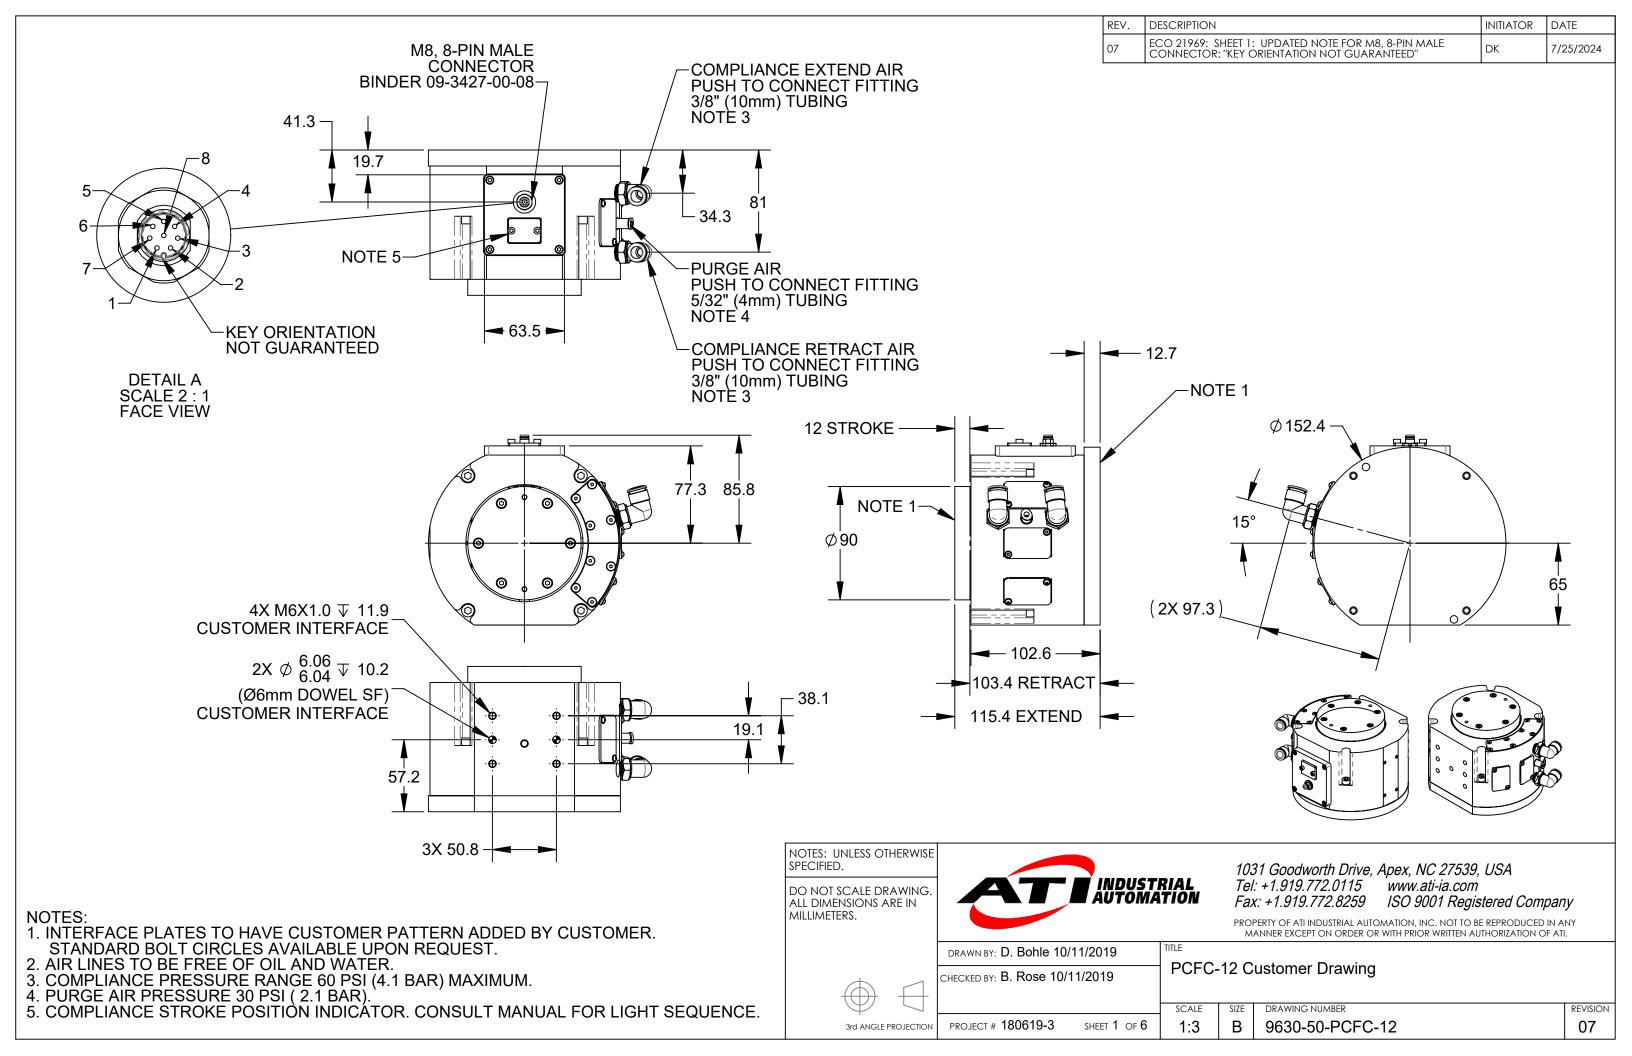

## 9150-PCFC-12

8-Pin Male Connector

**PCFC** 

NOTES: UNLESS OTHERWISE SPECIFIED.

DO NOT SCALE DRAWING. ALL DIMENSIONS ARE IN MILLIMETERS.

1031 Goodworth Drive, Apex, NC 27539, USA Tel: +1.919.772.0115 www.ati-ia.com Fax: +1.919.772.8259 ISO 9001 Registered Company

PROPERTY OF ATI INDUSTRIAL AUTOMATION, INC. NOT TO BE REPRODUCED IN ANY MANNER EXCEPT ON ORDER OR WITH PRIOR WRITTEN AUTHORIZATION OF ATI.

3rd ANGLE PROJECTION

DRAWN BY: D. Bohle 10/11/2019 CHECKED BY: B. Rose 10/11/2019

PCFC-12 Customer Drawing

DRAWING NUMBER

1:5

REVISION 07

PROJECT # 180619-3

SHEET 4 OF 6

9630-50-PCFC-12

NOTES: