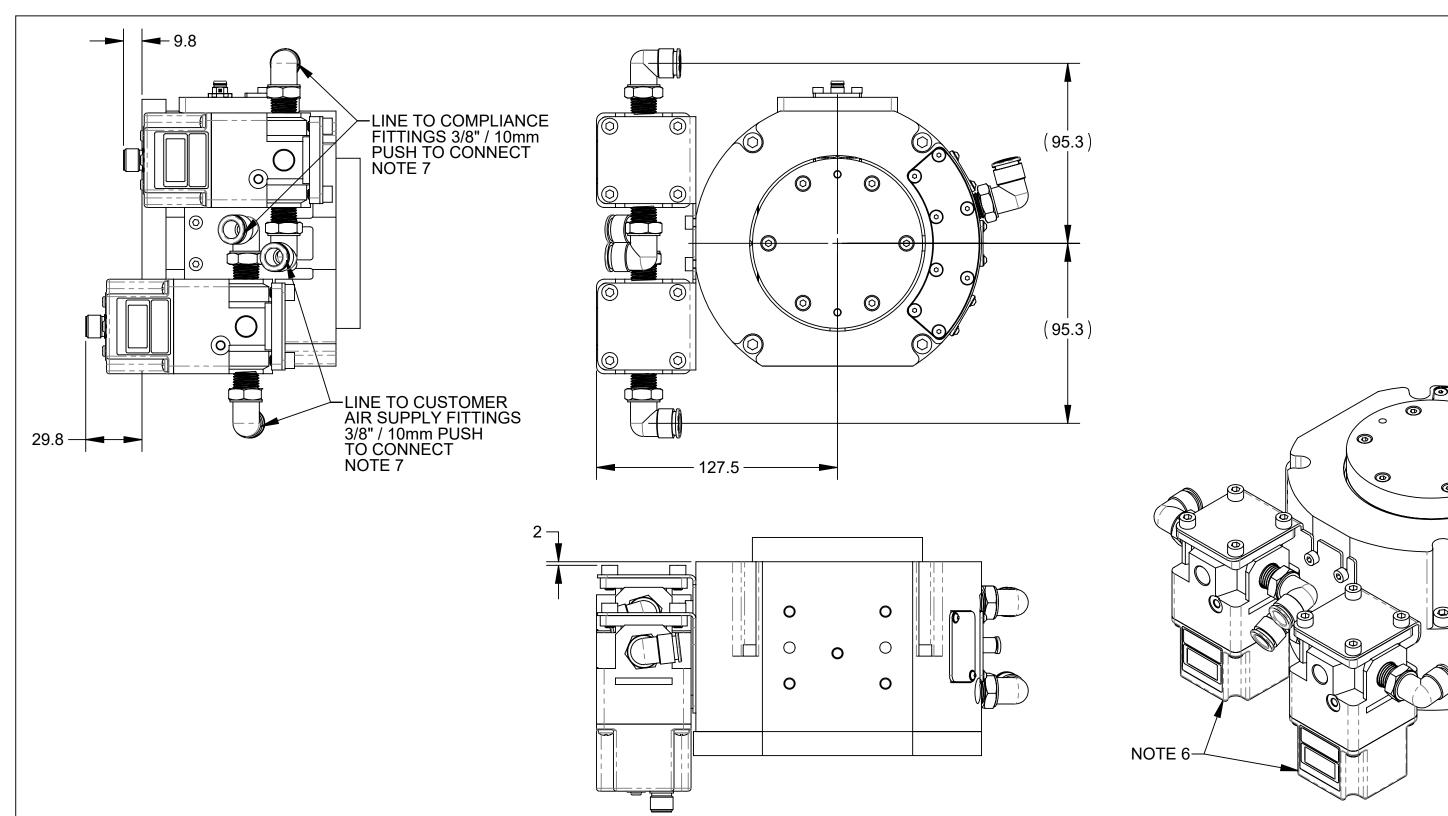

6. SEE MANUAL FOR ASSEMBLY INSTRUCTIONS AND REGULATOR SET UP AND PROGRAMMING.

7. (4) SWIVEL PUSH TO CONNECT FITTINGS INCLUDED. CUSTOMER TO ORIENT FITTINGS AS NEEDED.

NOTES: UNLESS OTHERWISE SPECIFIED.

DO NOT SCALE DRAWING. ALL DIMENSIONS ARE IN MILLIMETERS.

SHEET 5 OF 6

1031 Goodworth Drive, Apex, NC 27539, USA Tel: +1.919.772.0115 www.ati-ia.com Fax: +1.919.772.8259 ISO 9001 Registered Company

PROPERTY OF ATI INDUSTRIAL AUTOMATION, INC. NOT TO BE REPRODUCED IN ANY MANNER EXCEPT ON ORDER OR WITH PRIOR WRITTEN AUTHORIZATION OF ATI.