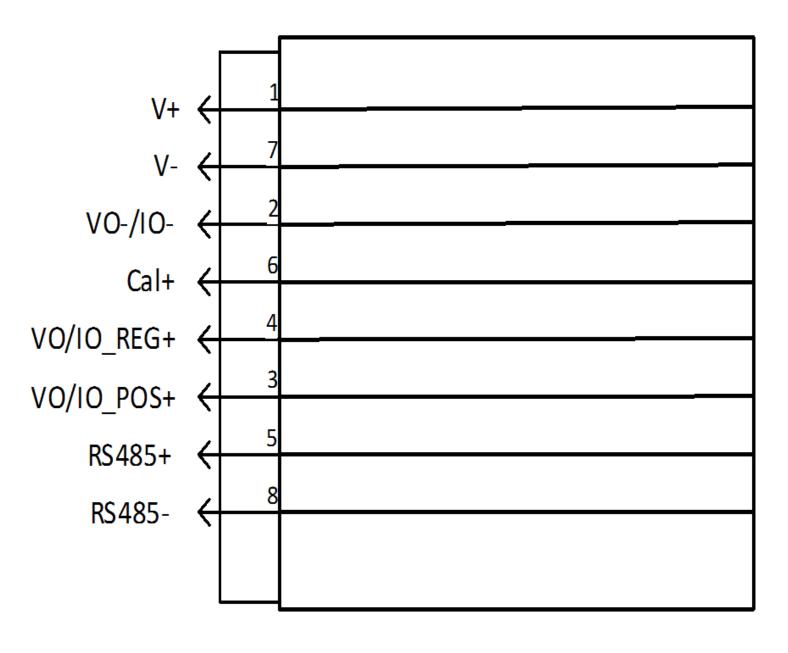

## 9150-PCFC-12

8-Pin Male Connector

**PCFC** 

NOTES: UNLESS OTHERWISE SPECIFIED.

DO NOT SCALE DRAWING. ALL DIMENSIONS ARE IN MILLIMETERS.

1031 Goodworth Drive, Apex, NC 27539, USA Tel: +1.919.772.0115 www.ati-ia.com Fax: +1.919.772.8259 ISO 9001 Registered Company