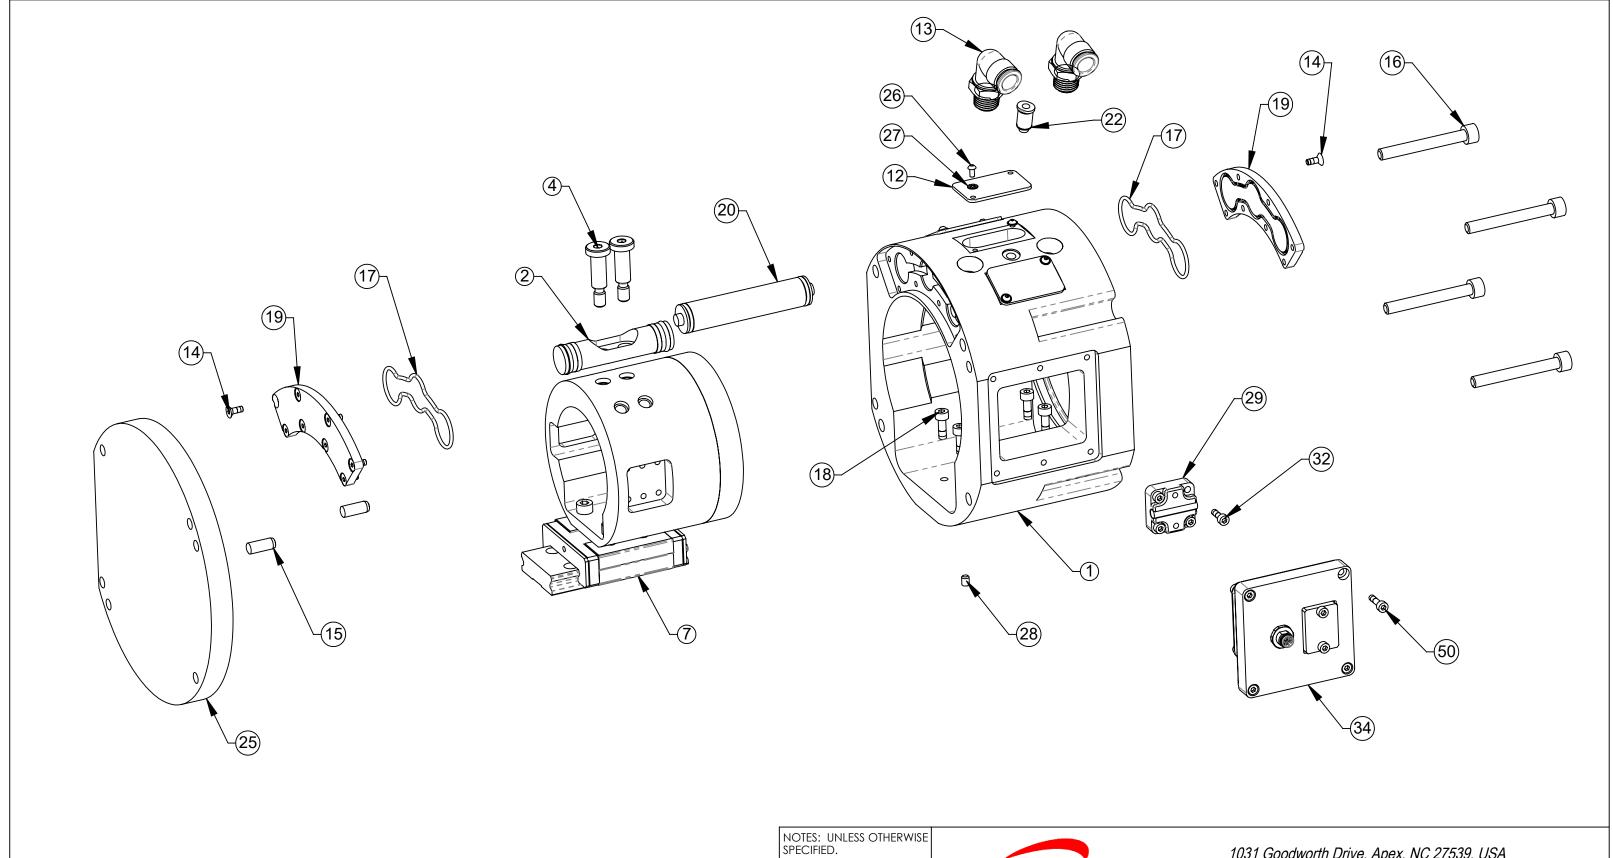

3rd ANGLE PROJECTION

DRAWN BY: **D. Bohle 10/11/2019** CHECKED BY: B. Rose 10/11/2019

PCFC-12 Customer Drawing

DRAWING NUMBER SCALE 1:2

REVISION

PROJECT # 180619-3

SHEET 6 OF 6

9630-50-PCFC-12

07