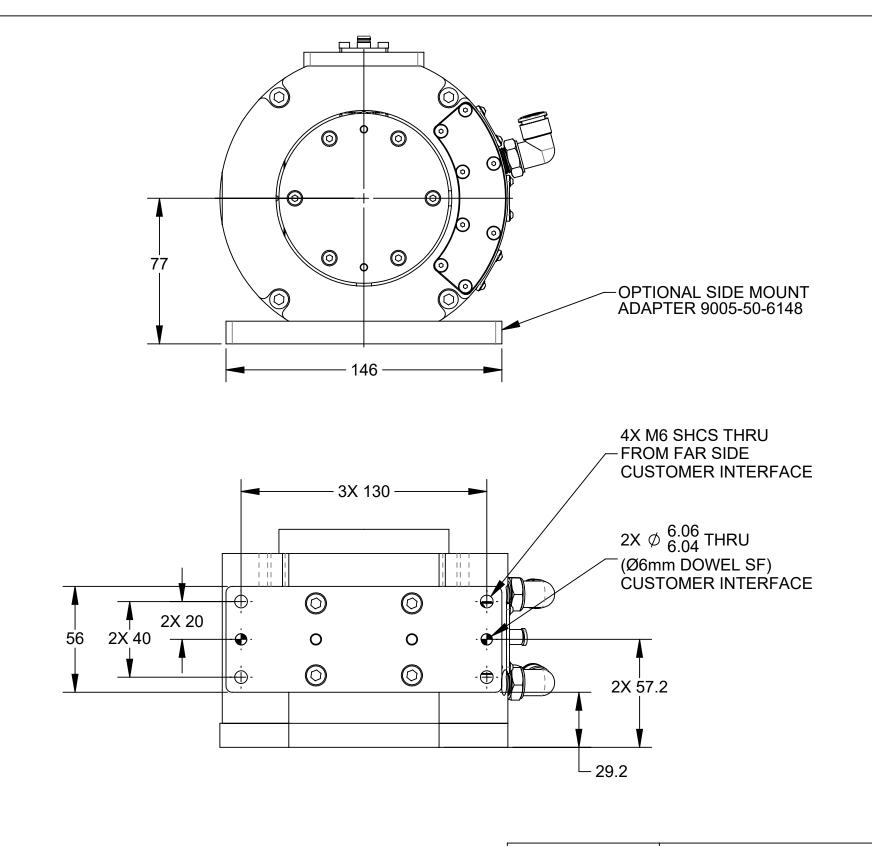

6. SEE MANUAL FOR ASSEMBLY INSTRUCTIONS AND REGULATOR SET UP AND PROGRAMMING.

7. (4) SWIVEL PUSH TO CONNECT FITTINGS INCLUDED. CUSTOMER TO ORIENT FITTINGS AS NEEDED.

NOTES: UNLESS OTHERWISE SPECIFIED.

DO NOT SCALE DRAWING. ALL DIMENSIONS ARE IN MILLIMETERS.