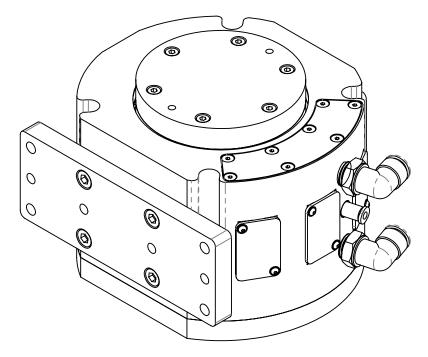

6. SEE MANUAL FOR ASSEMBLY INSTRUCTIONS AND REGULATOR SET UP AND PROGRAMMING.

7. (4) SWIVEL PUSH TO CONNECT FITTINGS INCLUDED. CUSTOMER TO ORIENT FITTINGS AS NEEDED.

NOTES: UNLESS OTHERWISE SPECIFIED.

DO NOT SCALE DRAWING. ALL DIMENSIONS ARE IN MILLIMETERS.