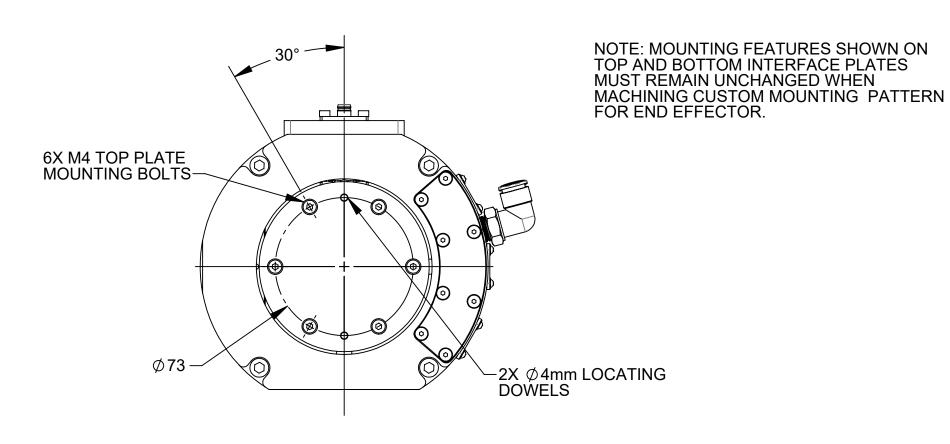

FOR NESTED MOUNTING OF

**END EFFECTOR** 

INDUSTRIAL AUTOMATION

SHEET 2 OF 6

1031 Goodworth Drive, Apex, NC 27539, USA Tel: +1.919.772.0115 www.ati-ia.com Fax: +1.919.772.8259 ISO 9001 Registered Company

PROPERTY OF ATI INDUSTRIAL AUTOMATION, INC. NOT TO BE REPRODUCED IN ANY MANNER EXCEPT ON ORDER OR WITH PRIOR WRITTEN AUTHORIZATION OF ATI.

CHECKED BY: B. Rose 10

3rd ANGLE PROJECTION

DRAWN BY: D. Bohle 10/11/2019
CHECKED BY: B. Rose 10/11/2019

PCFC-12 Customer Drawing

SCALE SIZE DRAWING NUMBE 1:10 B 9630-50-P

DRAWING NUMBER
9630-50-PCFC-12

REVISION

07