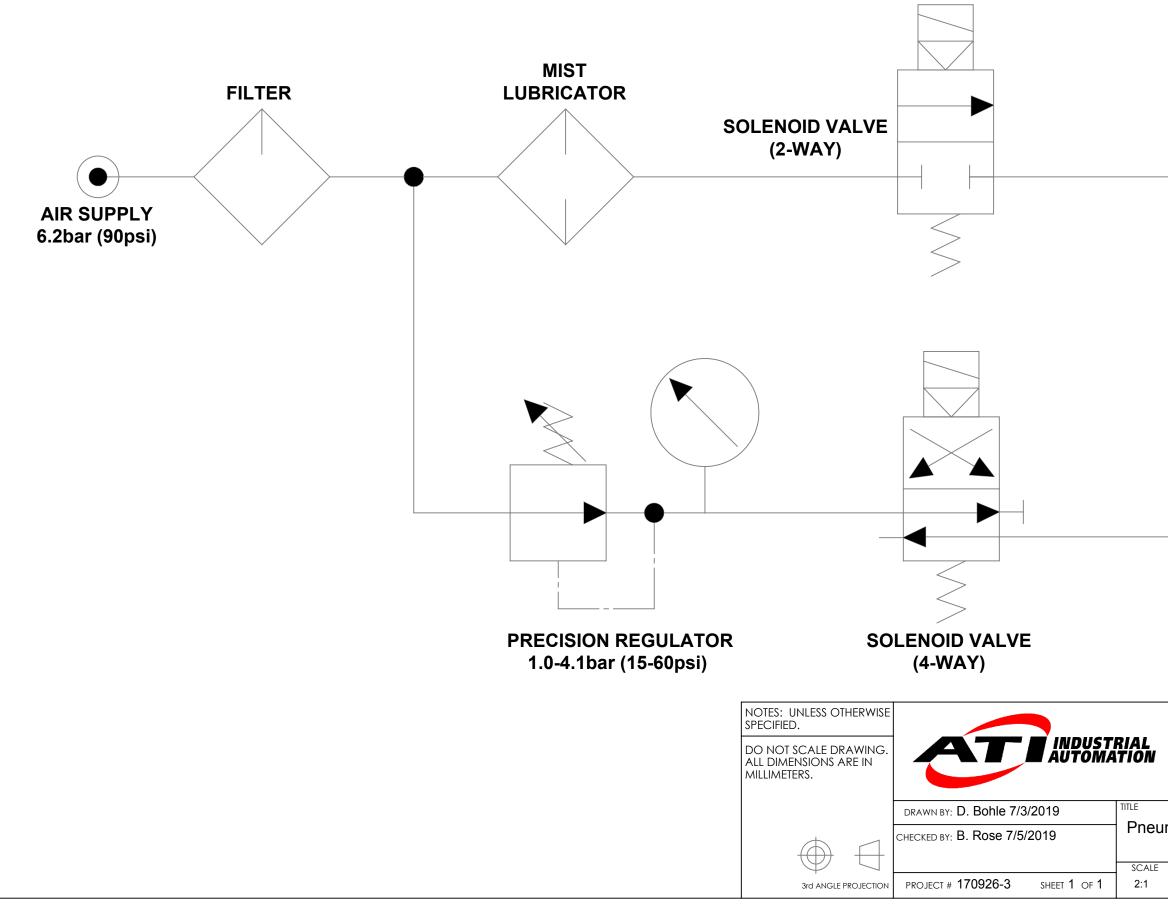

|                                                                                                         |                                                             | REV.               | DESCRIPTION    |                                                                                                                                                                                                        |                                              | ATE     |
|---------------------------------------------------------------------------------------------------------|-------------------------------------------------------------|--------------------|----------------|--------------------------------------------------------------------------------------------------------------------------------------------------------------------------------------------------------|----------------------------------------------|---------|
|                                                                                                         |                                                             | 01                 | INITIAL DRAWIN | NG                                                                                                                                                                                                     |                                              | /3/2019 |
| R<br>SOLENOID VALVE<br>(2-WAY)                                                                          |                                                             |                    | C              | RT DEBURRING TOOL                                                                                                                                                                                      | EXHAUS                                       | т       |
|                                                                                                         |                                                             |                    |                |                                                                                                                                                                                                        |                                              |         |
|                                                                                                         |                                                             |                    |                |                                                                                                                                                                                                        |                                              |         |
| REGULATOR SO<br>(15-60psi)                                                                              | OLENOID VALVE<br>(4-WAY)                                    |                    |                | COMPLIANCE RING                                                                                                                                                                                        |                                              |         |
| NOTES: UNLESS OTHERWISE<br>SPECIFIED.<br>DO NOT SCALE DRAWING.<br>ALL DIMENSIONS ARE IN<br>MILLIMETERS. |                                                             | INDUSTR<br>IUTOMA1 | PF             | 1031 Goodworth Drive, Apex, NC 27<br>Fel: +1.919.772.0115 www.ati-ia.<br>Fax: +1.919.772.8259 ISO 9001 P<br>ROPERTY OF ATI INDUSTRIAL AUTOMATION, INC. NC<br>MANNER EXCEPT ON ORDER OR WITH PRIOR WRIT | <b>Registered Com</b><br>DT TO BE REPRODUCED | IN ANY  |
|                                                                                                         | DRAWN BY: D. Bohle 7/3/2019<br>CHECKED BY: B. Rose 7/5/2019 |                    | SCALE SIZI     |                                                                                                                                                                                                        |                                              | REVIS   |
|                                                                                                         | PROJECT # 170026-3 SUE                                      |                    | 2·1 B          |                                                                                                                                                                                                        | $\mathbf{C}$                                 | 01      |