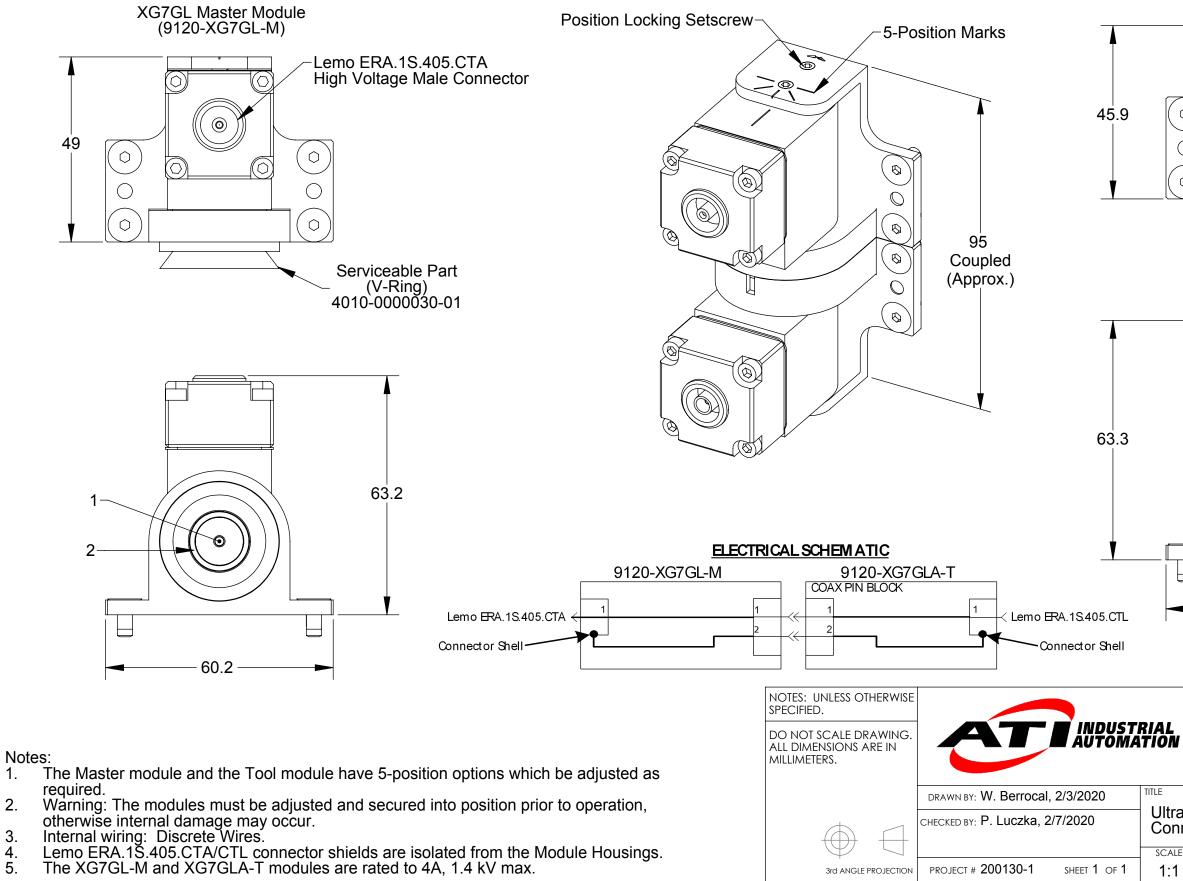

3. 4.

5.

|                                                   | Rev.      | Description                                                                                                                                                                                                                                                             | Initiator  | Date           |
|---------------------------------------------------|-----------|-------------------------------------------------------------------------------------------------------------------------------------------------------------------------------------------------------------------------------------------------------------------------|------------|----------------|
|                                                   | 02        | Release.                                                                                                                                                                                                                                                                | WB         | 4/6/2020       |
|                                                   |           | 7GLA Tool Module<br>120-XG7GLA-T)<br>Lemo ERA.1S.40<br>High Voltage Fen                                                                                                                                                                                                 |            | nector         |
|                                                   |           |                                                                                                                                                                                                                                                                         |            |                |
| V                                                 | PF        | 1031 Goodworth Drive, Apex, NC 27539,<br>Tel: +1.919.772.0115 Email: info@ati-<br>Fax: +1.919.772.8259 www.ati-ia.com<br>ISO 9001 Registered Company<br>COPERTY OF ATI INDUSTRIAL AUTOMATION, INC. NOT TO BE REP<br>MANNER EXCEPT ON ORDER OR WITH PRIOR WRITTEN AUTHOR | RODUCED IN |                |
| rasonic Weld Module w/ Isolated Lemo High Voltage |           |                                                                                                                                                                                                                                                                         |            |                |
| le<br>1                                           | sizi<br>B |                                                                                                                                                                                                                                                                         |            | revision<br>02 |
| •                                                 |           |                                                                                                                                                                                                                                                                         |            |                |