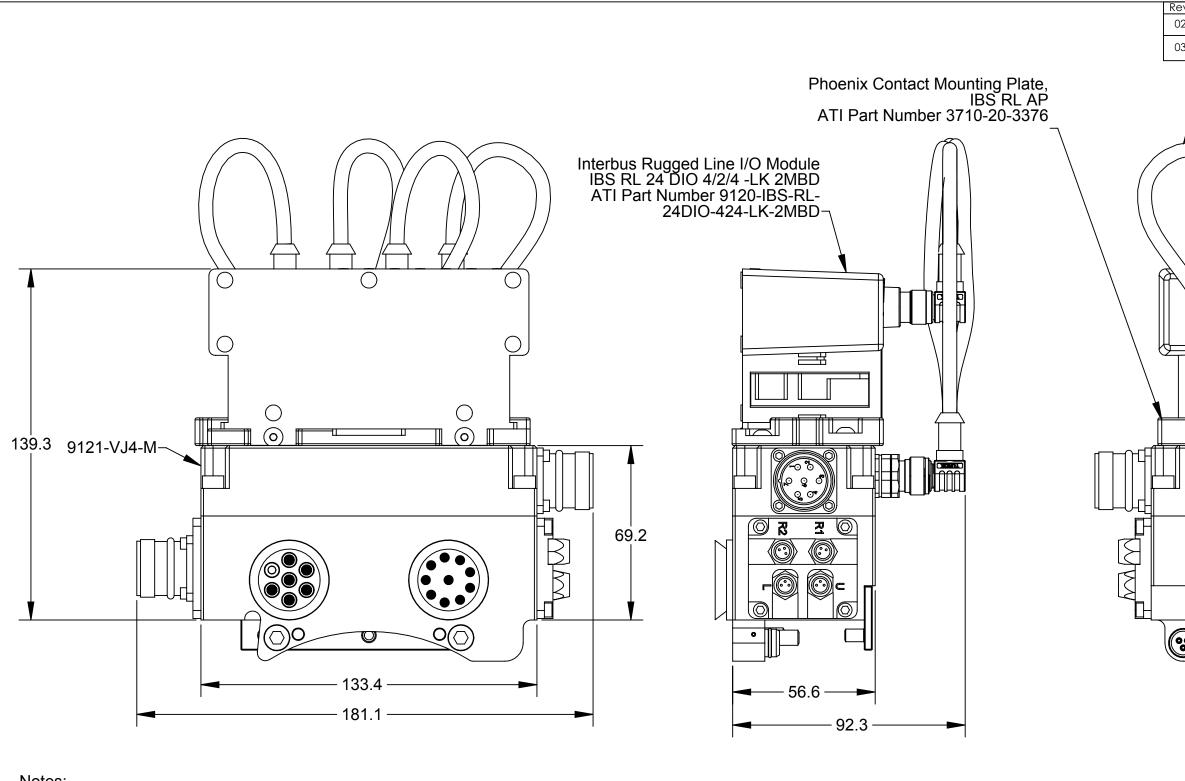

## Notes:

1.

- The 9120-VJ5-M module contains the following:
  (1) 9121-VJ4-M Master Module (includes Phoenix Contact Mounting Plate)
  (1) Interbus Rugged Line I/O Module
  (4) Interconnection Cables

All of these components are available separately from ATI.

- Reference the VJ4 Module customer drawing (9630-20-VJ4) for connector pin designations and electrical schematics. 2.
- The four interconnecting cables are bagged separately (the cables DO NOT come connected to the modules). Prior to operating the modules connect the 3. cables as shown above.

| ev.                                                                | Description<br>ECO 9996. Modified Note 1 to reflect addition of IBS                                                    | Initiator     | Date      |  |
|--------------------------------------------------------------------|------------------------------------------------------------------------------------------------------------------------|---------------|-----------|--|
| 2                                                                  | Mounting Plate to VJ4 Master Module.<br>Eco 11106; Updated drawing to show 7 Pin Block                                 | WB            | 7/24/2012 |  |
| 3                                                                  | Eco 11106; Updated drawing to show 7 Pin Block<br>Assembly with Spring Probe.                                          | CF            | 6/13/2013 |  |
|                                                                    |                                                                                                                        |               |           |  |
|                                                                    | (4) Inteconnection Cables                                                                                              |               |           |  |
|                                                                    | ATI Part Number 9120-C-5EM90-5E                                                                                        | Fan-uu        | 21        |  |
| /                                                                  | See Note 3                                                                                                             | 1 30-00       | 21        |  |
| 1                                                                  |                                                                                                                        |               |           |  |
|                                                                    |                                                                                                                        |               |           |  |
|                                                                    |                                                                                                                        |               |           |  |
|                                                                    |                                                                                                                        |               |           |  |
|                                                                    |                                                                                                                        |               |           |  |
|                                                                    |                                                                                                                        |               |           |  |
|                                                                    |                                                                                                                        | /             |           |  |
|                                                                    |                                                                                                                        |               |           |  |
| Æ                                                                  |                                                                                                                        |               |           |  |
| $\backslash$                                                       |                                                                                                                        |               |           |  |
|                                                                    | \ <b>\( , )</b> \ <b>\( , )</b> \ <b>\( , )</b> \ <i>\</i> ( , )) <i>\</i> ( , )) <i>\( , )</i> ) <i>\( , )</i>        |               |           |  |
|                                                                    |                                                                                                                        |               |           |  |
|                                                                    |                                                                                                                        |               |           |  |
|                                                                    |                                                                                                                        |               |           |  |
| F                                                                  | ╼═┥╟──╥╥┤║ <b>╖</b> ║╷╓╲╎∖╥╥──╓ <del>┥</del> ╞╕╷╵                                                                      |               |           |  |
|                                                                    |                                                                                                                        |               |           |  |
|                                                                    | ═╱╫╤══╱╫┦║╔╱╫╲══╍╗┦╌╲╧╵┙╖                                                                                              | FFA           |           |  |
|                                                                    |                                                                                                                        |               |           |  |
|                                                                    | ═╡╈┞══╡╈┞══╡╈┟╤═╤╡╈┟╤╦╤╬                                                                                               | ₽<br>Ì        |           |  |
|                                                                    |                                                                                                                        |               |           |  |
|                                                                    |                                                                                                                        |               |           |  |
|                                                                    | RTL/TSIV L/U LATCH UNLATCH                                                                                             |               |           |  |
|                                                                    |                                                                                                                        | ħ             |           |  |
|                                                                    |                                                                                                                        | ╎╞╍ᡣ᠆ᠠ        | -n        |  |
|                                                                    |                                                                                                                        |               |           |  |
|                                                                    |                                                                                                                        |               |           |  |
| Γ                                                                  |                                                                                                                        | ╎┟┲┅┙         |           |  |
|                                                                    |                                                                                                                        | H             |           |  |
|                                                                    |                                                                                                                        |               |           |  |
| وک                                                                 |                                                                                                                        |               |           |  |
|                                                                    |                                                                                                                        |               |           |  |
|                                                                    |                                                                                                                        |               |           |  |
|                                                                    |                                                                                                                        |               |           |  |
|                                                                    |                                                                                                                        |               |           |  |
|                                                                    |                                                                                                                        |               |           |  |
|                                                                    |                                                                                                                        |               |           |  |
|                                                                    |                                                                                                                        |               |           |  |
|                                                                    |                                                                                                                        |               |           |  |
|                                                                    |                                                                                                                        |               |           |  |
|                                                                    |                                                                                                                        | 110.4         |           |  |
|                                                                    | 1031 Goodworth Drive, Apex, NC 27539,<br>Tel: +1.919.772.0115 Email: info@ati-ı<br>Fax: +1.919.772.8259 www.ati-ia.com | USA<br>ia com |           |  |
|                                                                    | Fax: +1.919.772.8259 www.ati-ia.com                                                                                    | a.com         |           |  |
|                                                                    | ISO 9001 Registered Company                                                                                            |               |           |  |
|                                                                    | PROPERTY OF ATI INDUSTRIAL AUTOMATION, INC. NOT TO BE REPI                                                             |               |           |  |
| MANNER EXCEPT ON ORDER OR WITH PRIOR WRITTEN AUTHORIZATION OF ATI. |                                                                                                                        |               |           |  |
|                                                                    |                                                                                                                        |               |           |  |
| Discrete Master Module                                             |                                                                                                                        |               |           |  |
|                                                                    |                                                                                                                        |               |           |  |
| E                                                                  | SIZE DRAWING NUMBER                                                                                                    |               | REVISION  |  |
| ;                                                                  | B 9630-20-VJ5                                                                                                          |               | 03        |  |