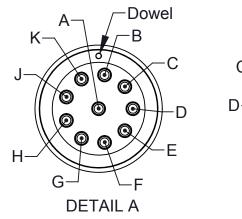

PROJECT # 091027-1

VG3 Discrete Profibus Pass-Through Module Drawing

DRAWING NUMBER SHEET 2 OF 3 1:2 В

REVISION 03 9630-20-VG3

**Electrical Schematic Notes:** 

Pins 2 & 4 of the Profibus connectors are twisted.
Twisted wire pairs are shielded. The individual wire pair shields are connected to Pin 5 of the Profibus connector. The shield is passed from Master to Tool on Pin K of the 10-Pin Pin Block.

| Connector Table (Master and Tool) |        |  |                     |                 |  |  |  |
|-----------------------------------|--------|--|---------------------|-----------------|--|--|--|
| Profibus Connector                |        |  | Aux Power Connector |                 |  |  |  |
| 1                                 | V+     |  | 1                   | GND             |  |  |  |
| 2                                 | Bus A  |  | 2                   | GND             |  |  |  |
| 3                                 | V-     |  | 3                   | PE              |  |  |  |
| 4                                 | Bus B  |  | 4                   | 24VDC           |  |  |  |
| 5                                 | Shield |  | 5                   | Actuator Supply |  |  |  |