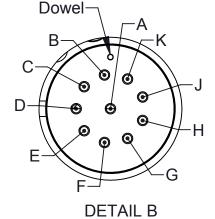

PROJECT # 091027-1

VG3 Discrete Profibus Pass-Through Module Drawing

DRAWING NUMBER SHEET 2 OF 3 1:2 В

REVISION 03 9630-20-VG3

**Electrical Schematic Notes:** 

Pins 2 & 4 of the Profibus connectors are twisted.
Twisted wire pairs are shielded. The individual wire pair shields are connected to Pin 5 of the Profibus connector. The shield is passed from Master to Tool on Pin K of the 10-Pin Pin Block.

| Connector Table (Master and Tool) |        |  |                     |                 |  |  |  |
|-----------------------------------|--------|--|---------------------|-----------------|--|--|--|
| Profibus Connector                |        |  | Aux Power Connector |                 |  |  |  |
| 1                                 | V+     |  | 1                   | GND             |  |  |  |
| 2                                 | Bus A  |  | 2                   | GND             |  |  |  |
| 3                                 | V-     |  | 3                   | PE              |  |  |  |
| 4                                 | Bus B  |  | 4                   | 24VDC           |  |  |  |
| 5                                 | Shield |  | 5                   | Actuator Supply |  |  |  |