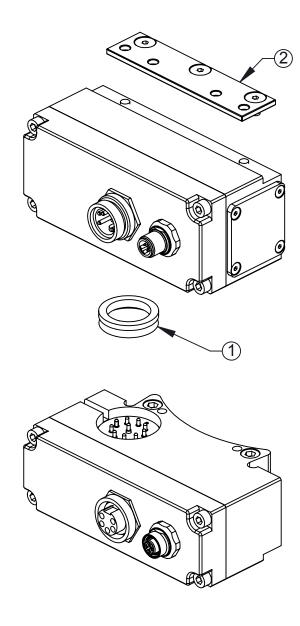

# **Serviceable Parts**

| ITEM NO. | QTY. | PART NUMBER     | DESCRIPTION               |
|----------|------|-----------------|---------------------------|
| 1        | 1    | 4010-0000030-01 | V-Ring Seal               |
| 2        | 1    | 9005-20-1198    | Master Cleat Sub-Assembly |