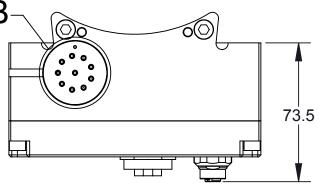

**VG3 Tool Module** (9121-VG3-T)

(See Tables at Left for Wiring Information)

NOTES: UNLESS OTHERWISE SPECIFIED.

DO NOT SCALE DRAWING. ALL DIMENSIONS ARE IN MILLIMETERS.

1031 Goodworth Drive, Apex, NC 27539, USA Tel: +1.919.772.0115 Email: info@ati-ia.com Fax: +1.919.772.8259 www.ati-ia.com ISO 9001 Registered Company

DRAWN BY: M. Gala, 11/6/09 W. Berrocal, 11/9/09

VG3 Discrete Profibus Pass-Through Module Drawing

SCALE PROJECT # 091027-1 SHEET 1 OF 3 1:2

В

Aux. Power

Mini Female, 5-Pin

RKFL 56

DRAWING NUMBER 9630-20-VG3 REVISION 03