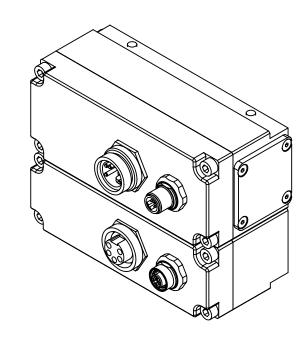

**VG3 Tool Module** (9121-VG3-T)

(See Tables at Left for Wiring Information)

NOTES: UNLESS OTHERWISE SPECIFIED.

DO NOT SCALE DRAWING. ALL DIMENSIONS ARE IN MILLIMETERS.

1031 Goodworth Drive, Apex, NC 27539, USA Tel: +1.919.772.0115 Email: info@ati-ia.com Fax: +1.919.772.8259 www.ati-ia.com ISO 9001 Registered Company

DRAWN BY: M. Gala, 11/6/09 W. Berrocal, 11/9/09

VG3 Discrete Profibus Pass-Through Module Drawing

SCALE PROJECT # 091027-1 SHEET 1 OF 3 1:2

В

Aux. Power

Mini Female, 5-Pin

RKFL 56

DRAWING NUMBER 9630-20-VG3 REVISION 03