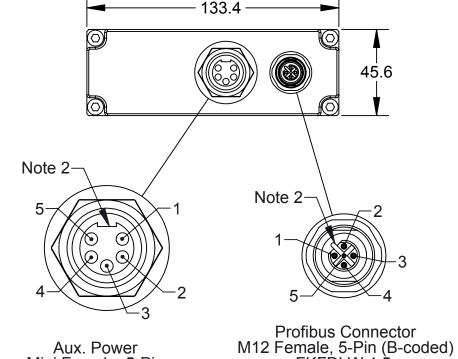

| Connector Table (Master and Tool) |        |  |                     |                 |  |  |  |
|-----------------------------------|--------|--|---------------------|-----------------|--|--|--|
| Profibus Connector                |        |  | Aux Power Connector |                 |  |  |  |
| 1                                 | V+     |  | 1                   | GND             |  |  |  |
| 2                                 | Bus A  |  | 2                   | GND             |  |  |  |
| 3                                 | V-     |  | 3                   | PE              |  |  |  |
| 4                                 | Bus B  |  | 4                   | 24VDC           |  |  |  |
| 5                                 | Shield |  | 5                   | Actuator Supply |  |  |  |

## Notes:

- The Modules are shown at the sheet scale. All Connector face views are shown at a 1:1 scale.
- Connectors are oriented as shown on the Modules.
- Serviceable parts on Sheet 2. See the schematic on Sheet 3 for wiring details.

**VG3 Tool Module** (9121-VG3-T)

(See Tables at Left for Wiring Information)

NOTES: UNLESS OTHERWISE SPECIFIED.

DO NOT SCALE DRAWING. ALL DIMENSIONS ARE IN MILLIMETERS.

1031 Goodworth Drive, Apex, NC 27539, USA Tel: +1.919.772.0115 Email: info@ati-ia.com Fax: +1.919.772.8259 www.ati-ia.com ISO 9001 Registered Company

DRAWN BY: M. Gala, 11/6/09 W. Berrocal, 11/9/09

VG3 Discrete Profibus Pass-Through Module Drawing

SCALE PROJECT # 091027-1 SHEET 1 OF 3 1:2

В

Aux. Power

Mini Female, 5-Pin

RKFL 56

DRAWING NUMBER 9630-20-VG3 REVISION 03