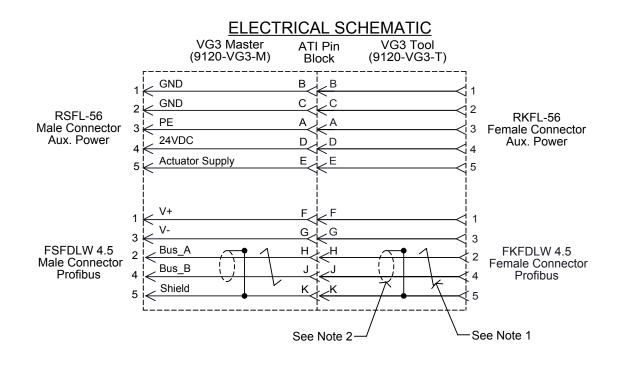

| Connector Table (Master and Tool) |        |  |                     |                 |  |  |  |
|-----------------------------------|--------|--|---------------------|-----------------|--|--|--|
| Profibus Connector                |        |  | Aux Power Connector |                 |  |  |  |
| 1                                 | V+     |  | 1                   | GND             |  |  |  |
| 2                                 | Bus A  |  | 2                   | GND             |  |  |  |
| 3                                 | V-     |  | 3                   | PE              |  |  |  |
| 4                                 | Bus B  |  | 4                   | 24VDC           |  |  |  |
| 5                                 | Shield |  | 5                   | Actuator Supply |  |  |  |

PROJECT # 091027-1

VG3 Discrete Profibus Pass-Through Module Drawing

DRAWING NUMBER SHEET 2 OF 3 1:2 В

REVISION 03 9630-20-VG3

**Electrical Schematic Notes:** 

Pins 2 & 4 of the Profibus connectors are twisted.
Twisted wire pairs are shielded. The individual wire pair shields are connected to Pin 5 of the Profibus connector. The shield is passed from Master to Tool on Pin K of the 10-Pin Pin Block.