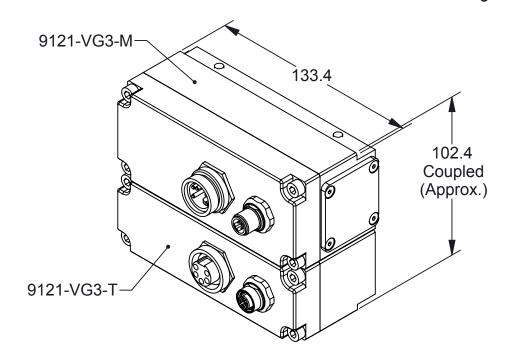

## Notes:

- The Modules are shown at the sheet scale. All Connector face views are shown at a 1:1 scale.
- Connectors are oriented as shown on the Modules.
- Serviceable parts on Sheet 2. See the schematic on Sheet 3 for wiring details.

**VG3 Tool Module** (9121-VG3-T)

(See Tables at Left for Wiring Information)

NOTES: UNLESS OTHERWISE SPECIFIED.

DO NOT SCALE DRAWING. ALL DIMENSIONS ARE IN MILLIMETERS.

1031 Goodworth Drive, Apex, NC 27539, USA Tel: +1.919.772.0115 Email: info@ati-ia.com Fax: +1.919.772.8259 www.ati-ia.com ISO 9001 Registered Company