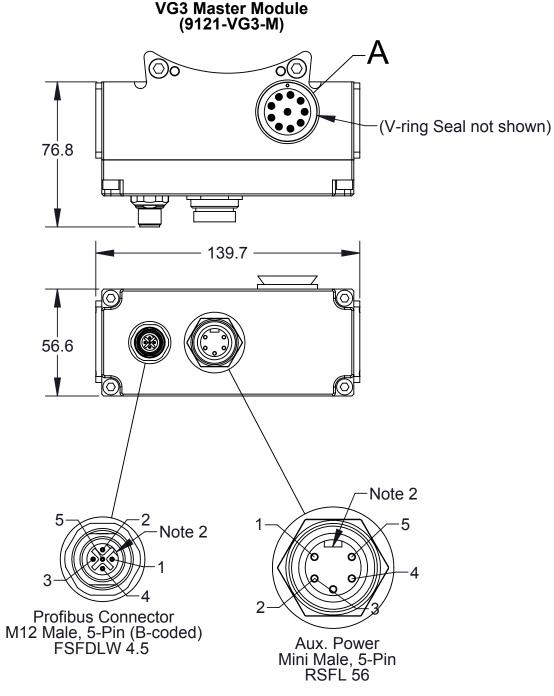

## Notes:

- The Modules are shown at the sheet scale. All Connector face views are shown at a 1:1 scale.
- Connectors are oriented as shown on the Modules.
- Serviceable parts on Sheet 2. See the schematic on Sheet 3 for wiring details.

**VG3 Tool Module** (9121-VG3-T)

(See Tables at Left for Wiring Information)

NOTES: UNLESS OTHERWISE SPECIFIED.

DO NOT SCALE DRAWING. ALL DIMENSIONS ARE IN MILLIMETERS.

1031 Goodworth Drive, Apex, NC 27539, USA Tel: +1.919.772.0115 Email: info@ati-ia.com Fax: +1.919.772.8259 www.ati-ia.com ISO 9001 Registered Company

PROPERTY OF ATI INDUSTRIAL AUTOMATION, INC. NOT TO BE REPRODUCED IN ANY MANNER EXCEPT ON ORDER OR WITH PRIOR WRITTEN AUTHORIZATION OF ATI.

FKFDLW 4.5

| 1 | CHECKED BY: | ١ |
|---|-------------|---|
| - |             |   |

DRAWN BY: M. Gala, 11/6/09 W. Berrocal, 11/9/09

VG3 Discrete Profibus Pass-Through Module Drawing

SCALE PROJECT # 091027-1 SHEET 1 OF 3 1:2

В

Aux. Power

Mini Female, 5-Pin

RKFL 56

DRAWING NUMBER 9630-20-VG3 REVISION 03

| Connector Table (Master and Tool) |        |  |                     |                 |  |  |  |
|-----------------------------------|--------|--|---------------------|-----------------|--|--|--|
| Profibus Connector                |        |  | Aux Power Connector |                 |  |  |  |
| 1                                 | V+     |  | 1                   | GND             |  |  |  |
| 2                                 | Bus A  |  | 2                   | GND             |  |  |  |
| 3                                 | V-     |  | 3                   | PE              |  |  |  |
| 4                                 | Bus B  |  | 4                   | 24VDC           |  |  |  |
| 5                                 | Shield |  | 5                   | Actuator Supply |  |  |  |