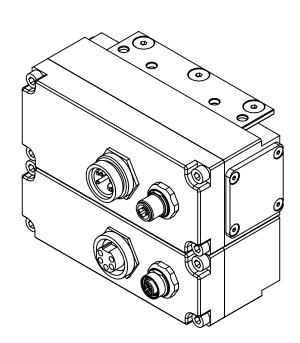

# **Serviceable Parts**

| ITEM NO. | QTY. | PART NUMBER     | DESCRIPTION               |
|----------|------|-----------------|---------------------------|
| 1        | 1    | 4010-0000030-01 | V-Ring Seal               |
| 2        | 1    | 9005-20-1198    | Master Cleat Sub-Assembly |

PROPERTY OF ATI INDUSTRIAL AUTOMATION, INC. NOT TO BE REPRODUCED IN ANY MANNER EXCEPT ON ORDER OR WITH PRIOR WRITTEN AUTHORIZATION OF ATI.

3rd ANGLE PROJECTION

DRAWN BY: M. Gala, 11/6/09 CHECKED BY: W. Berrocal, 11/9/09

PROJECT # 091027-1

VG3 Discrete Profibus Pass-Through Module Drawing

DRAWING NUMBER SHEET 2 OF 3 1:2 В

REVISION 03 9630-20-VG3

**Electrical Schematic Notes:** 

Pins 2 & 4 of the Profibus connectors are twisted.
Twisted wire pairs are shielded. The individual wire pair shields are connected to Pin 5 of the Profibus connector. The shield is passed from Master to Tool on Pin K of the 10-Pin Pin Block.