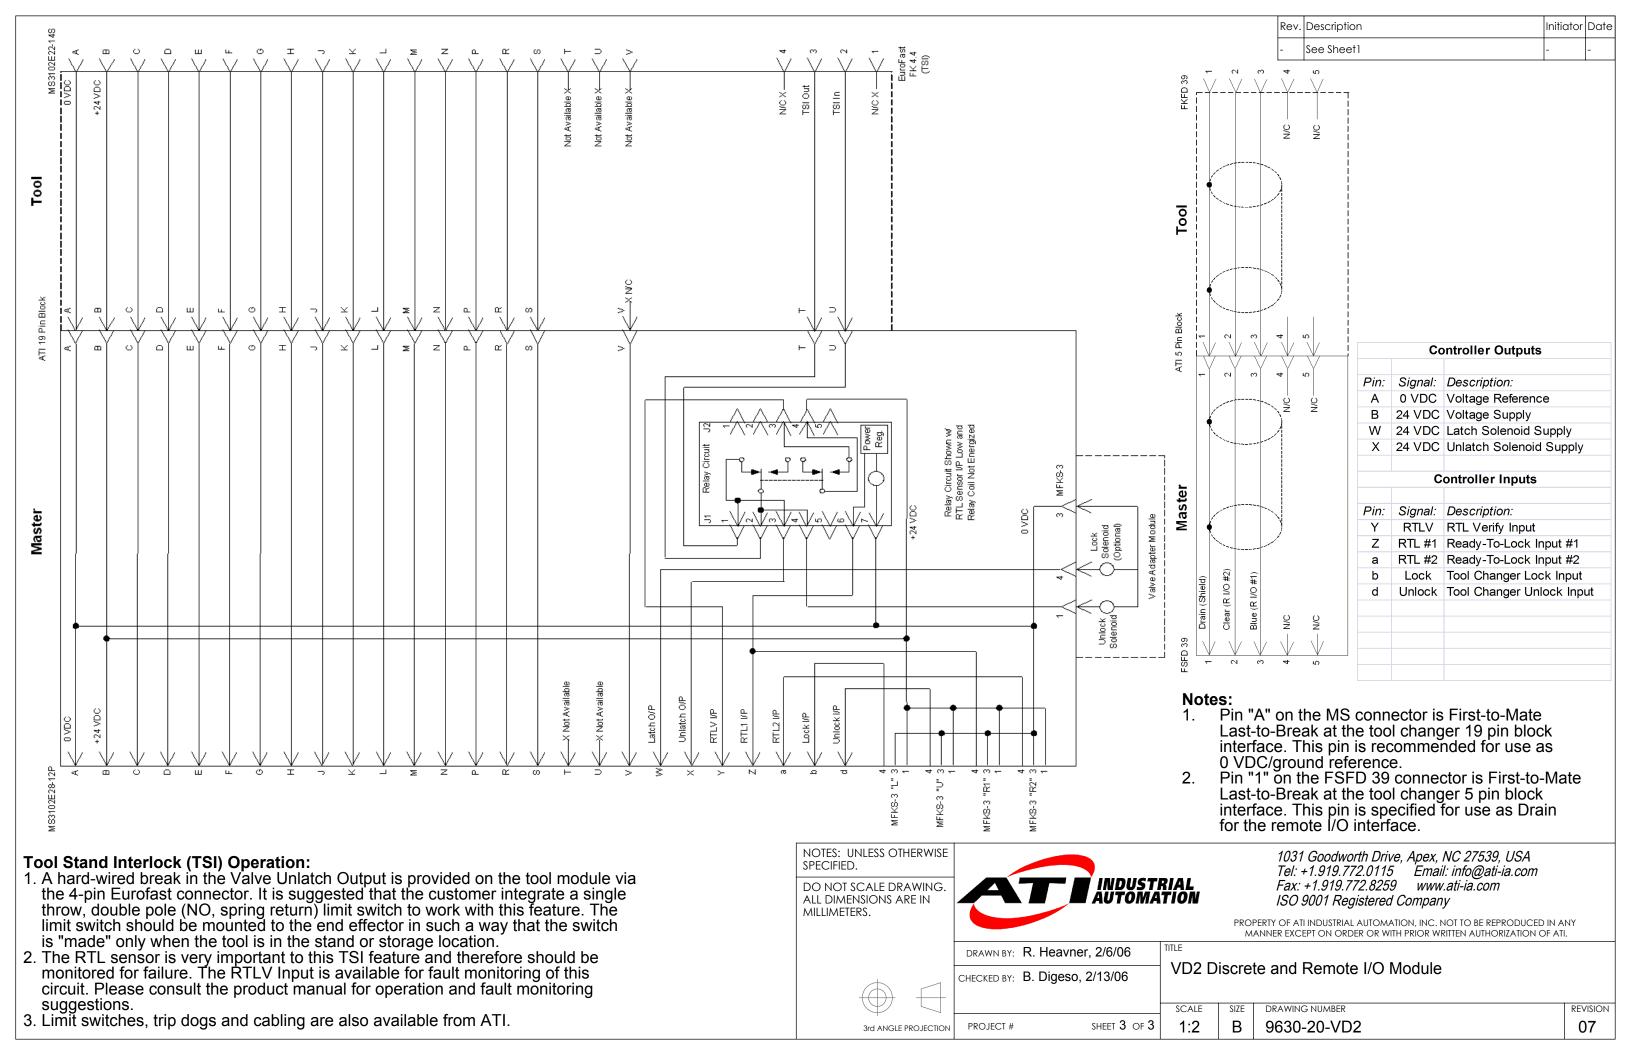

Cleat Assembly |

NOTES: UNLESS OTHERWISE SPECIFIED.

DO NOT SCALE DRAWING. ALL DIMENSIONS ARE IN MILLIMETERS.



1031 Goodworth Drive, Apex, NC 27539, USA Tel: +1.919.772.0115 Email: info@ati-ia.com Fax: +1.919.772.8259 www.ati-ia.com ISO 9001 Registered Company

PROPERTY OF ATI INDUSTRIAL AUTOMATION, INC. NOT TO BE REPRODUCED IN ANY MANNER EXCEPT ON ORDER OR WITH PRIOR WRITTEN AUTHORIZATION OF ATI.

REVISION 07

CHECKED BY:

3rd ANGLE PROJECTION PROJECT #

| RAWN BY: | R. Heavner, 2/6/06 |
|----------|--------------------|
| CKED BY: | B. Digeso, 2/13/06 |

VD2 Discrete and Remote I/O Module

| SHEET 2 OF 3 | 1.2   | R    | 9630-20-VD2    |
|--------------|-------|------|----------------|
|              | SCALE | SIZE | DRAWING NUMBER |
|              |       |      |                |