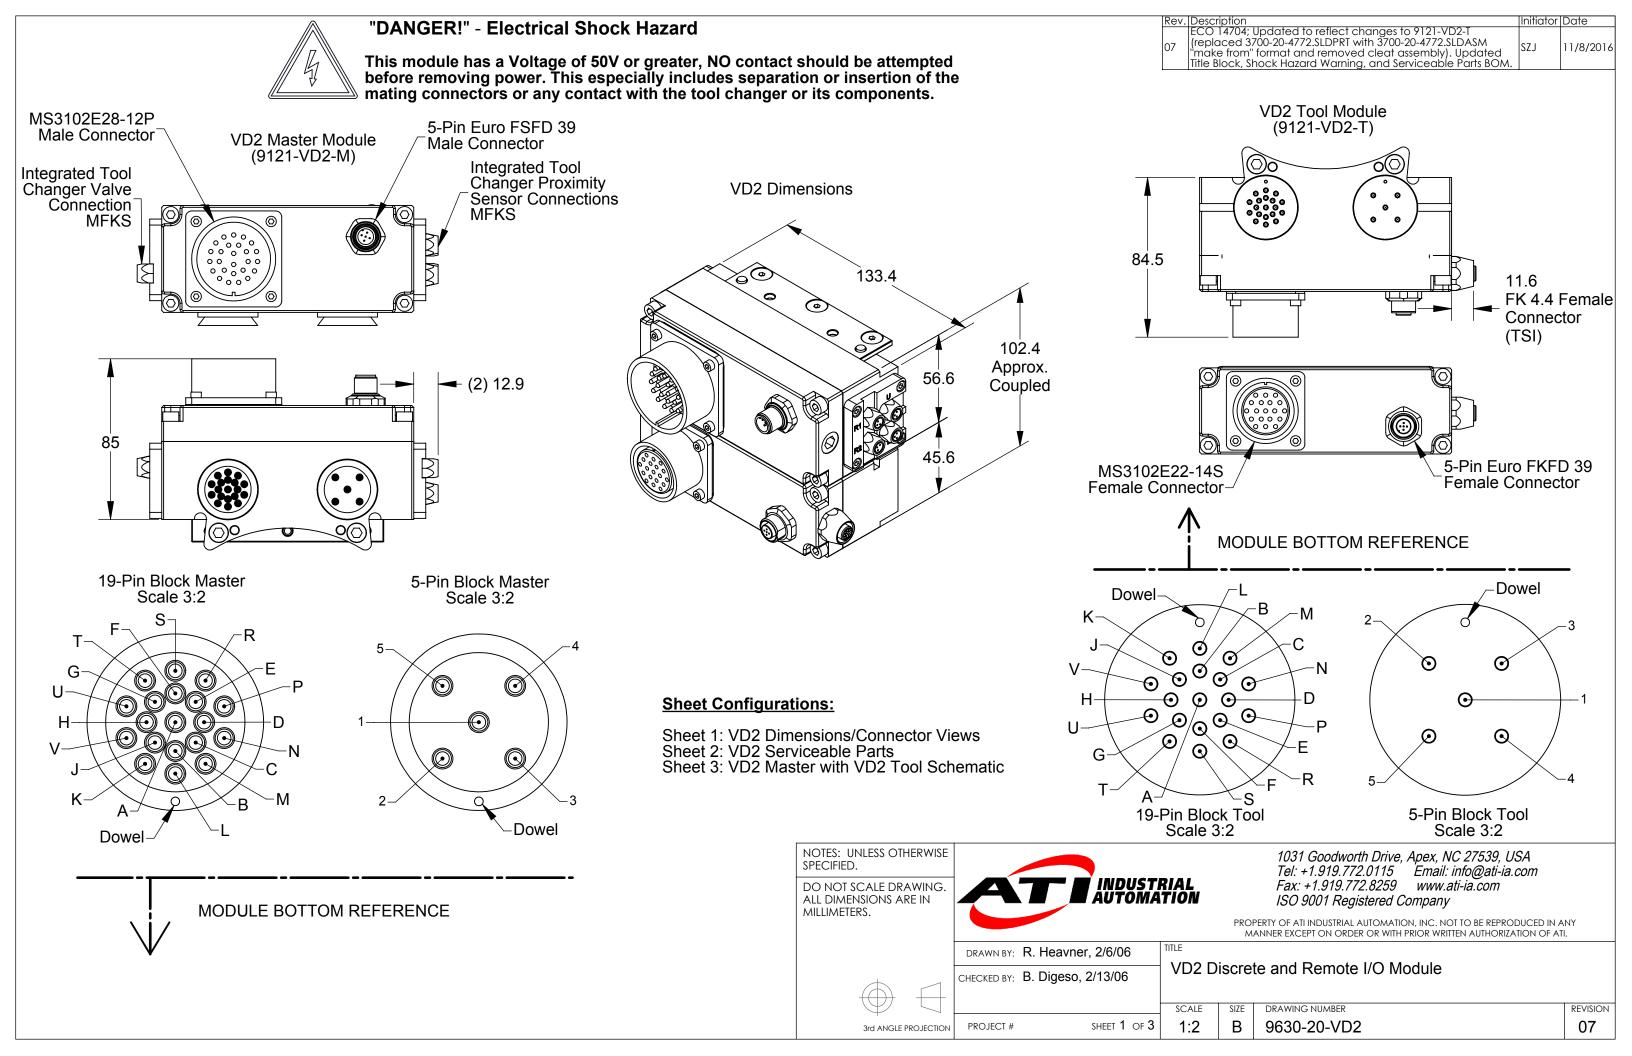

| Rev. | Description | Initiator | Date |
|------|-------------|-----------|------|
| -    | See Sheet1  | -         | -    |

VD2 Serviceable Parts

| Item | QTY.             | PART NUMBER     | DESCRIPTION           |
|------|------------------|-----------------|-----------------------|
| 1 2  |                  | 4010-0000030-01 | V-Ring Seal           |
| 2    | 2 1 9005-20-1198 |                 | Master Cleat Assembly |

NOTES: UNLESS OTHERWISE SPECIFIED.

DO NOT SCALE DRAWING. ALL DIMENSIONS ARE IN MILLIMETERS.

1031 Goodworth Drive, Apex, NC 27539, USA Tel: +1.919.772.0115 Email: info@ati-ia.com Fax: +1.919.772.8259 www.ati-ia.com ISO 9001 Registered Company

PROPERTY OF ATI INDUSTRIAL AUTOMATION, INC. NOT TO BE REPRODUCED IN ANY MANNER EXCEPT ON ORDER OR WITH PRIOR WRITTEN AUTHORIZATION OF ATI.

REVISION 07

CHECKED BY:

3rd ANGLE PROJECTION PROJECT #

| RAWN BY: | R. Heavner, 2/6/06 |
|----------|--------------------|
| CKED BY: | B. Digeso, 2/13/06 |

VD2 Discrete and Remote I/O Module

| SHEET 2 OF 3 | 1.2   | R    | 9630-20-VD2    |
|--------------|-------|------|----------------|
|              | SCALE | SIZE | DRAWING NUMBER |
|              |       |      |                |