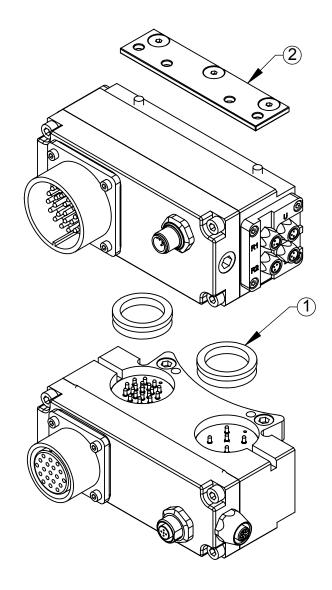

| Rev. | Description | Initiator | Date |
|------|-------------|-----------|------|
| -    | See Sheet1  | -         | -    |

VD2 Serviceable Parts

| Item | QTY.             | PART NUMBER     | DESCRIPTION           |
|------|------------------|-----------------|-----------------------|
| 1 2  |                  | 4010-0000030-01 | V-Ring Seal           |
| 2    | 2 1 9005-20-1198 |                 | Master Cleat Assembly |

NOTES: UNLESS OTHERWISE SPECIFIED.

DO NOT SCALE DRAWING. ALL DIMENSIONS ARE IN MILLIMETERS.

1031 Goodworth Drive, Apex, NC 27539, USA Tel: +1.919.772.0115 Email: info@ati-ia.com Fax: +1.919.772.8259 www.ati-ia.com ISO 9001 Registered Company

PROPERTY OF ATI INDUSTRIAL AUTOMATION, INC. NOT TO BE REPRODUCED IN ANY MANNER EXCEPT ON ORDER OR WITH PRIOR WRITTEN AUTHORIZATION OF ATI.

REVISION 07

CHECKED BY:

3rd ANGLE PROJECTION PROJECT #

| RAWN BY: | R. Heavner, 2/6/06 |
|----------|--------------------|
| CKED BY: | B. Digeso, 2/13/06 |

VD2 Discrete and Remote I/O Module

| SHEET 2 OF 3 | 1.2   | R    | 9630-20-VD2    |
|--------------|-------|------|----------------|
|              | SCALE | SIZE | DRAWING NUMBER |
|              |       |      |                |