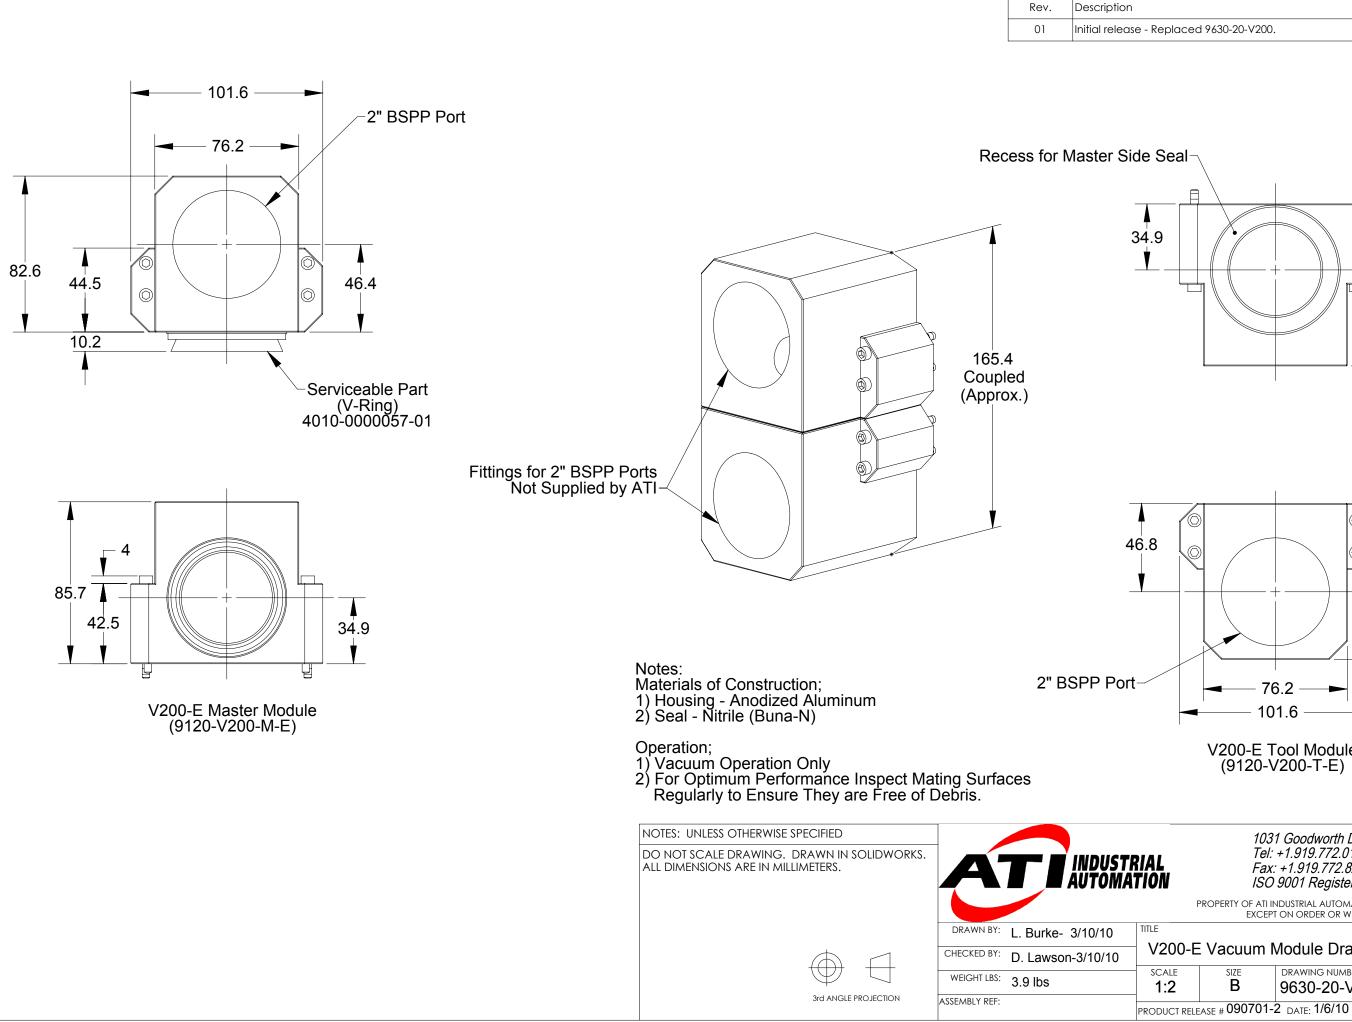

|                                                                 | Initiator                                               | Date        |
|-----------------------------------------------------------------|---------------------------------------------------------|-------------|
| blaced 9630-20-V200.                                            | LDB                                                     | 3/10/2010   |
|                                                                 | 42.5<br>42.5<br>4<br>4                                  |             |
|                                                                 | 34.9                                                    |             |
| <b>→</b> 76.2 <b>→</b> 101.6 <b>→</b>                           | -                                                       |             |
| V200-E Tool Module<br>(9120-V200-T-E)                           |                                                         |             |
| Tel: +1.919.772.011<br>Fax: +1.919.772.82<br>ISO 9001 Registere |                                                         | ia.com      |
| PROPERTY OF ATI INDUSTRIAL AUTOMAT<br>EXCEPT ON ORDER OR WITH   | TION, INC. NOT TO BE REPRO<br>H PRIOR WRITTEN AUTHORIZA |             |
| 00-E Vacuum Module Drav                                         | ving                                                    |             |
| LE SIZE DRAWING NUMBER                                          |                                                         | REVISION 01 |
| CT PELEASE # 090701-2 DATE: 1/6/10                              | SHEET <b>1</b> O                                        |             |