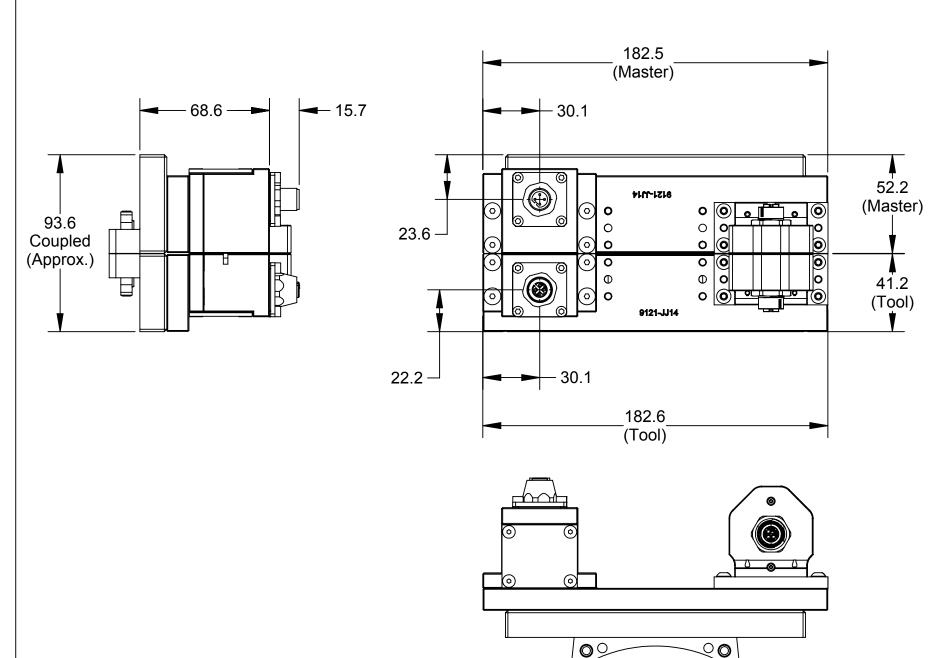

## Notes:

- Do not couple or uncouple the servo modules unless electrical power has been disconnected and discharged both upstream and downstream from the modules.
  Do not service modules with power applied to contacts.
  See 9630-20-GB8 and 9630-20-R4 drawings for electrical module details.
  See 9121-JJ14-M/T drawings for adapter plate assembly.