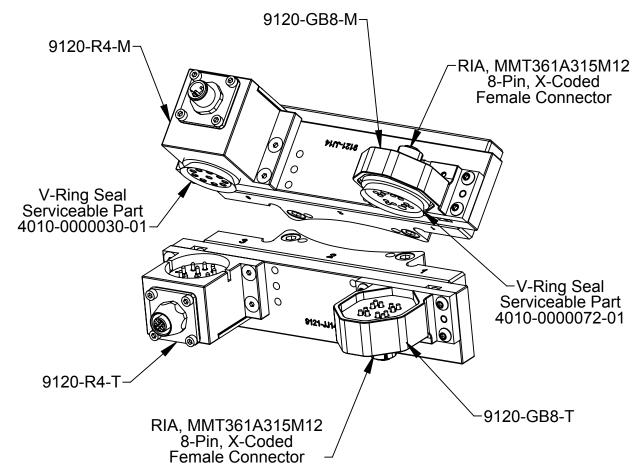

## Notes:

- Do not couple or uncouple the servo modules unless electrical power has been disconnected and discharged both upstream and downstream from the modules.
  Do not service modules with power applied to contacts.
  See 9630-20-GB8 and 9630-20-R4 drawings for electrical module details.
  See 9121-JJ14-M/T drawings for adapter plate assembly.