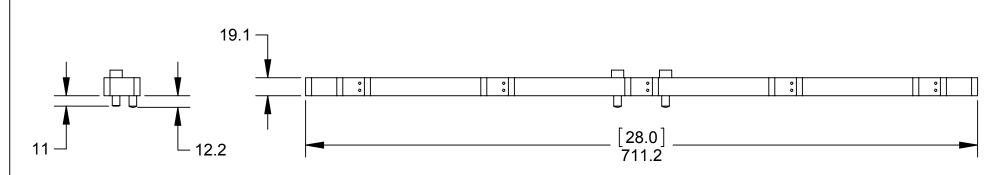

## Notes:

1. Customer to install fasteners and torque to listed value and press dowels.

ITEM NO.QTY.PART NUMBERDESCRIPTION119120-TSS-TB-3570TSS Tool Bar - 5 Position

NOTES: UNLESS OTHERWISE SPECIFIED.

DO NOT SCALE DRAWING. ALL DIMENSIONS ARE IN MILLIMETERS.