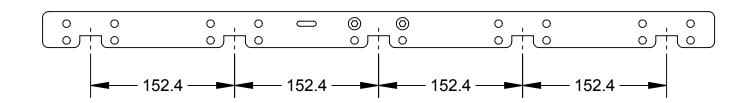

## Notes:

1. Customer to install fasteners and torque to listed value and press dowels.

ITEM NO.QTY.PART NUMBERDESCRIPTION119120-TSS-TB-3570TSS Tool Bar - 5 Position

NOTES: UNLESS OTHERWISE SPECIFIED.

DO NOT SCALE DRAWING. ALL DIMENSIONS ARE IN MILLIMETERS.