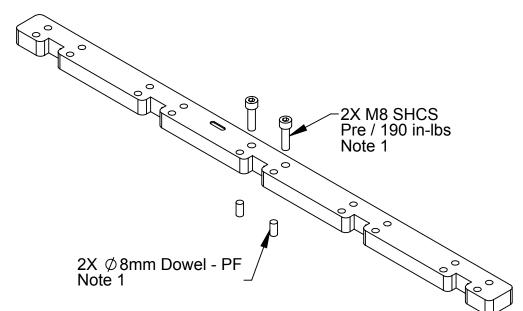

## Notes:

1. Customer to install fasteners and torque to listed value and press dowels.

ITEM NO.QTY.PART NUMBERDESCRIPTION119120-TSS-TB-3570TSS Tool Bar - 5 Position

NOTES: UNLESS OTHERWISE SPECIFIED.

DO NOT SCALE DRAWING. ALL DIMENSIONS ARE IN MILLIMETERS.