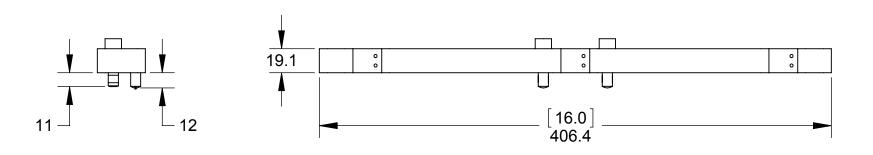

9120-TSS-TB-3308 NOTES: UNLESS OTHERWISE SPECIFIED.

ITEM NO.

DO NOT SCALE DRAWING ALL DIMENSIONS ARE IN MILLIMETERS.

| /ISE |                       |
|------|-----------------------|
| IG.  | INDUSTRIAL AUTOMATION |

QTY.

1031 Goodworth Drive, Apex, NC 27539, USA Tel: +1.919.772.0115 Email: info@ati-ia.com Fax: +1.919.772.8259 www.ati-ia.com ISO 9001 Registered Company

TSS Tool Bar - 3 Position

DESCRIPTION

PROPERTY OF ATI INDUSTRIAL AUTOMATION, INC. NOT TO BE REPRODUCED IN ANY MANNER EXCEPT ON ORDER OR WITH PRIOR WRITTEN AUTHORIZATION OF ATI.