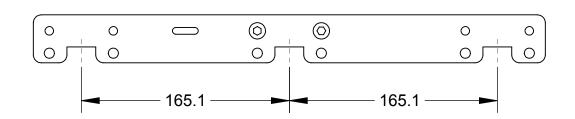

QTY.

1031 Goodworth Drive, Apex, NC 27539, USA Tel: +1.919.772.0115 Email: info@ati-ia.com Fax: +1.919.772.8259 www.ati-ia.com ISO 9001 Registered Company

TSS Tool Bar - 3 Position

DESCRIPTION

PROPERTY OF ATI INDUSTRIAL AUTOMATION, INC. NOT TO BE REPRODUCED IN ANY MANNER EXCEPT ON ORDER OR WITH PRIOR WRITTEN AUTHORIZATION OF ATI.

DRAWN BY: D.Brewer, 9/20/13 TSS Tool Bar - 3 Position CHECKED BY: J. Winterroth, 10/30/13

PART NUMBER

SHEET 1 OF 1

DRAWING NUMBER SCALE 1:3

REVISION 9630-20-TSS-TB-3308

02

Notes:

1. Customer to install pre-applied fasteners and torque to listed value.