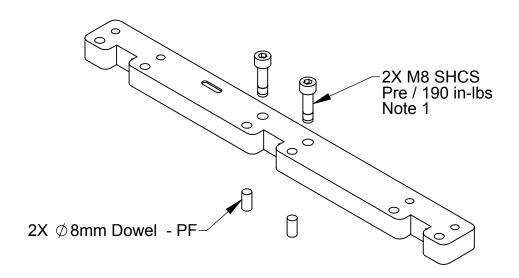

DRAWN BY: D.Brewer, 9/20/13 TSS Tool Bar - 3 Position CHECKED BY: J. Winterroth, 10/30/13

PART NUMBER

SHEET 1 OF 1

DRAWING NUMBER SCALE 1:3

REVISION 9630-20-TSS-TB-3308

02

Notes:

1. Customer to install pre-applied fasteners and torque to listed value.