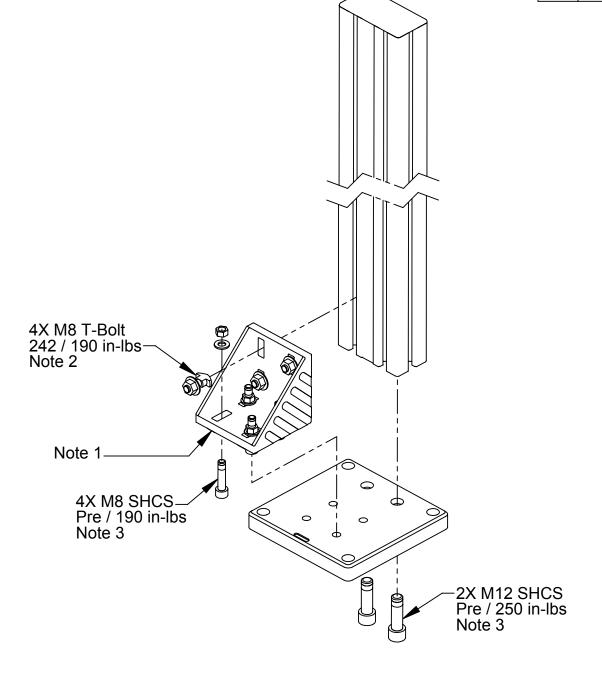

## Notes:

- Customer to remove Gusset tabs from the mating surface that contacts the base assembly. Customer to use Loctite or similar thread locker and torque fasteners to listed torque value. Customer to install pre-applied fasteners and torque to listed torque value.