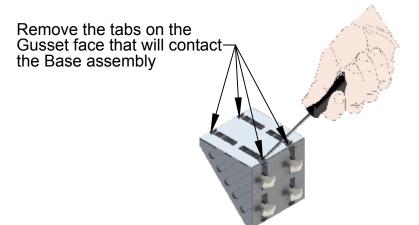

## Tab Removal Instructions:

- Insert a screw driver into the slot under the tab. Pry up on the tab to break it off. Remove any burrs that may not allow flush contact to the base assembly. 2.

| ITEM NO.                      | QTY                          | PART NUMBER                     |            | DESCRIPTION                                     |      |                                                                                                                         |          |
|-------------------------------|------------------------------|---------------------------------|------------|-------------------------------------------------|------|-------------------------------------------------------------------------------------------------------------------------|----------|
| 1                             | 1                            | 9120-TSS-PM-3317                | TS         | TSS Post Module, 0914mm (36") Post Height - Kit |      |                                                                                                                         |          |
| NOTES: UNLESS<br>SPECIFIED.   | OTHERWI                      | SE                              | •          |                                                 |      | 1031 Goodworth Drive, Apex, NC 27539, USA<br>Tel: +1.919.772.0115 Email: info@ati-ia.coi                                | m        |
| DO NOT SCALE<br>ALL DIMENSION |                              | F. AT I AND                     | OMA<br>OMA | RIAL<br>TION                                    |      | Fax: +1.919.772.8259 www.ati-ia.com<br>ISO 9001 Registered Company                                                      |          |
| MILLIMETERS.                  |                              |                                 |            |                                                 |      | PERTY OF ATI INDUSTRIAL AUTOMATION, INC. NOT TO BE REPRODUC<br>ANNER EXCEPT ON ORDER OR WITH PRIOR WRITTEN AUTHORIZATIO |          |
|                               | DRAWN BY: D.Brewer, 10/31/13 |                                 |            |                                                 |      |                                                                                                                         |          |
|                               |                              | CHECKED BY: J. Winterroth, 11/0 | 02/13      | TSS Post Module, 0914mm (36") Post Height       |      |                                                                                                                         |          |
|                               | $\rightarrow$                | <u> </u>                        |            |                                                 |      |                                                                                                                         |          |
| 4                             |                              |                                 |            | SCALE                                           | SIZE | DRAWING NUMBER                                                                                                          | REVISION |
| 3rd AN                        | NGLE PROJECTI                | ON PROJECT # SHEET 1            | 1 OF 1     | 1:4                                             | В    | 9630-20-TSS-PM-3317                                                                                                     | 03       |
|                               |                              | •                               |            |                                                 |      |                                                                                                                         | •        |

## Notes:

- Customer to remove Gusset tabs from the mating surface that contacts the base assembly. Customer to use Loctite or similar thread locker and torque fasteners to listed torque value. Customer to install pre-applied fasteners and torque to listed torque value.