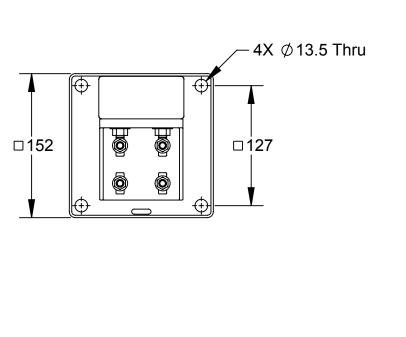

## Tab Removal Instructions:

- Insert a screw driver into the slot under the tab. Pry up on the tab to break it off. Remove any burrs that may not allow flush contact to the base assembly. 2.

| ITEM NO.                      | QTY                          | PART NUMBER                     |            | DESCRIPTION                                     |      |                                                                                                                         |          |
|-------------------------------|------------------------------|---------------------------------|------------|-------------------------------------------------|------|-------------------------------------------------------------------------------------------------------------------------|----------|
| 1                             | 1                            | 9120-TSS-PM-3317                | TS         | TSS Post Module, 0914mm (36") Post Height - Kit |      |                                                                                                                         |          |
| NOTES: UNLESS<br>SPECIFIED.   | OTHERWI                      | SE                              | •          |                                                 |      | 1031 Goodworth Drive, Apex, NC 27539, USA<br>Tel: +1.919.772.0115 Email: info@ati-ia.coi                                | m        |
| DO NOT SCALE<br>ALL DIMENSION |                              | F. AT I AND                     | OMA<br>OMA | RIAL<br>TION                                    |      | Fax: +1.919.772.8259 www.ati-ia.com<br>ISO 9001 Registered Company                                                      |          |
| MILLIMETERS.                  |                              |                                 |            |                                                 |      | PERTY OF ATI INDUSTRIAL AUTOMATION, INC. NOT TO BE REPRODUC<br>ANNER EXCEPT ON ORDER OR WITH PRIOR WRITTEN AUTHORIZATIO |          |
|                               | DRAWN BY: D.Brewer, 10/31/13 |                                 |            |                                                 |      |                                                                                                                         |          |
|                               |                              | CHECKED BY: J. Winterroth, 11/0 | 02/13      | TSS Post Module, 0914mm (36") Post Height       |      |                                                                                                                         |          |
|                               | $\rightarrow$                | <u> </u>                        |            |                                                 |      |                                                                                                                         |          |
| 4                             |                              |                                 |            | SCALE                                           | SIZE | DRAWING NUMBER                                                                                                          | REVISION |
| 3rd AN                        | NGLE PROJECTI                | ON PROJECT # SHEET 1            | 1 OF 1     | 1:4                                             | В    | 9630-20-TSS-PM-3317                                                                                                     | 03       |
|                               |                              | •                               |            |                                                 |      |                                                                                                                         | •        |