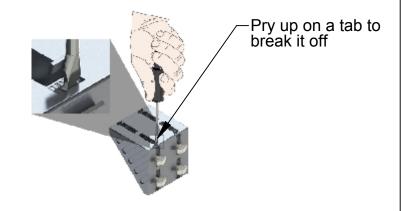

## Tab Removal Instructions:

- Insert a screw driver into the slot under the tab. Pry up on the tab to break it off. Remove any burrs that may not allow flush contact to the base assembly. 2.

| ITEM NO.                      | QTY                          | PART NUMBER                     |            | DESCRIPTION                                     |      |                                                                                                                         |          |
|-------------------------------|------------------------------|---------------------------------|------------|-------------------------------------------------|------|-------------------------------------------------------------------------------------------------------------------------|----------|
| 1                             | 1                            | 9120-TSS-PM-3317                | TS         | TSS Post Module, 0914mm (36") Post Height - Kit |      |                                                                                                                         |          |
| NOTES: UNLESS<br>SPECIFIED.   | OTHERWI                      | SE                              | •          |                                                 |      | 1031 Goodworth Drive, Apex, NC 27539, USA<br>Tel: +1.919.772.0115 Email: info@ati-ia.coi                                | m        |
| DO NOT SCALE<br>ALL DIMENSION |                              | F. AT I AND                     | OMA<br>OMA | RIAL<br>TION                                    |      | Fax: +1.919.772.8259 www.ati-ia.com<br>ISO 9001 Registered Company                                                      |          |
| MILLIMETERS.                  |                              |                                 |            |                                                 |      | PERTY OF ATI INDUSTRIAL AUTOMATION, INC. NOT TO BE REPRODUC<br>ANNER EXCEPT ON ORDER OR WITH PRIOR WRITTEN AUTHORIZATIO |          |
|                               | DRAWN BY: D.Brewer, 10/31/13 |                                 |            |                                                 |      |                                                                                                                         |          |
|                               |                              | CHECKED BY: J. Winterroth, 11/0 | 02/13      | TSS Post Module, 0914mm (36") Post Height       |      |                                                                                                                         |          |
|                               | $\rightarrow$                | <u> </u>                        |            |                                                 |      |                                                                                                                         |          |
| 4                             |                              |                                 |            | SCALE                                           | SIZE | DRAWING NUMBER                                                                                                          | REVISION |
| 3rd AN                        | NGLE PROJECTI                | ON PROJECT # SHEET 1            | 1 OF 1     | 1:4                                             | В    | 9630-20-TSS-PM-3317                                                                                                     | 03       |
|                               |                              | •                               |            |                                                 |      |                                                                                                                         | •        |