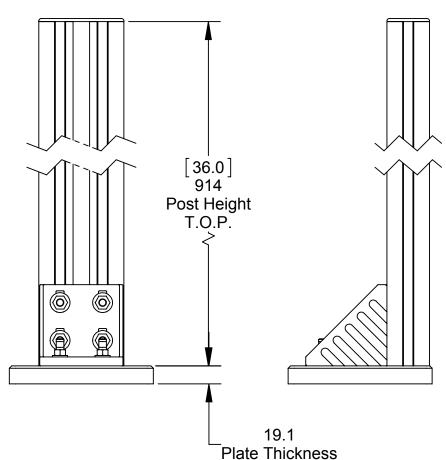

## Tab Removal Instructions:

- Insert a screw driver into the slot under the tab. Pry up on the tab to break it off. Remove any burrs that may not allow flush contact to the base assembly. 2.

| ITEM NO.                      | QTY                          | PART NUMBER                     |            | DESCRIPTION                                     |      |                                                                                                                         |          |
|-------------------------------|------------------------------|---------------------------------|------------|-------------------------------------------------|------|-------------------------------------------------------------------------------------------------------------------------|----------|
| 1                             | 1                            | 9120-TSS-PM-3317                | TS         | TSS Post Module, 0914mm (36") Post Height - Kit |      |                                                                                                                         |          |
| NOTES: UNLESS<br>SPECIFIED.   | OTHERWI                      | SE                              | •          |                                                 |      | 1031 Goodworth Drive, Apex, NC 27539, USA<br>Tel: +1.919.772.0115 Email: info@ati-ia.coi                                | m        |
| DO NOT SCALE<br>ALL DIMENSION |                              | F. AT I AND                     | OMA<br>OMA | RIAL<br>TION                                    |      | Fax: +1.919.772.8259 www.ati-ia.com<br>ISO 9001 Registered Company                                                      |          |
| MILLIMETERS.                  |                              |                                 |            |                                                 |      | PERTY OF ATI INDUSTRIAL AUTOMATION, INC. NOT TO BE REPRODUC<br>ANNER EXCEPT ON ORDER OR WITH PRIOR WRITTEN AUTHORIZATIO |          |
|                               | DRAWN BY: D.Brewer, 10/31/13 |                                 |            |                                                 |      |                                                                                                                         |          |
|                               |                              | CHECKED BY: J. Winterroth, 11/0 | 02/13      | TSS Post Module, 0914mm (36") Post Height       |      |                                                                                                                         |          |
|                               | $\rightarrow$                | <u> </u>                        |            |                                                 |      |                                                                                                                         |          |
| 4                             |                              |                                 |            | SCALE                                           | SIZE | DRAWING NUMBER                                                                                                          | REVISION |
| 3rd AN                        | NGLE PROJECTI                | ON PROJECT # SHEET 1            | 1 OF 1     | 1:4                                             | В    | 9630-20-TSS-PM-3317                                                                                                     | 03       |
|                               |                              | •                               |            |                                                 |      |                                                                                                                         | •        |