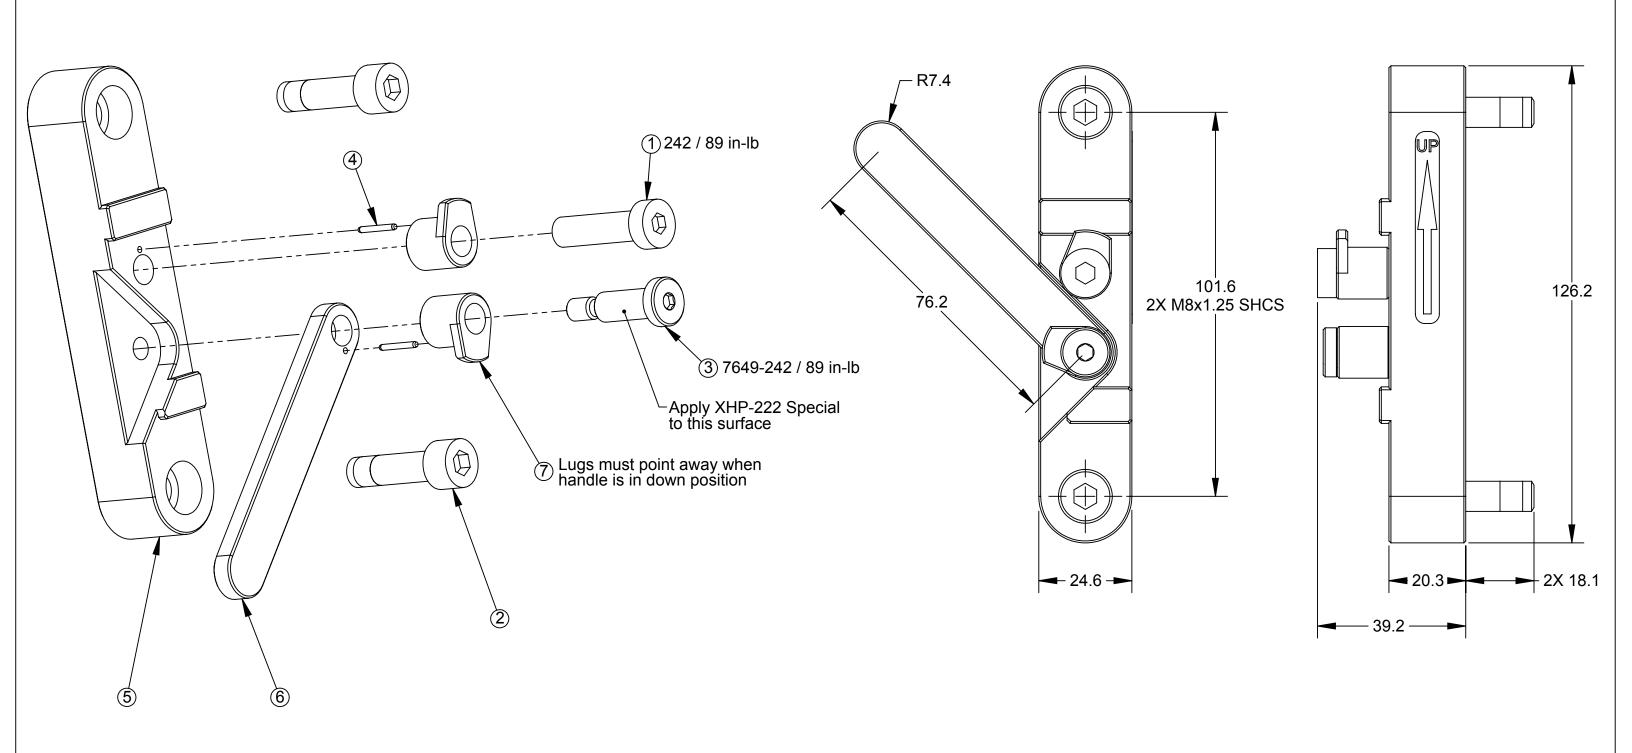

| Description                                                                                                                                                                                                                                                                                     | Initiator | Date       |
|-------------------------------------------------------------------------------------------------------------------------------------------------------------------------------------------------------------------------------------------------------------------------------------------------|-----------|------------|
| ECO 16324: Sheet 2: Corrected balloons to match 9120-TSS-MS-6602 assembly drawing. Changed Torque note to "242 / 89 in-lb" was "Pre Applied / 89 in-lb". Changed Torque note to "7649-242 / 89 in-lb" was "Loctite 242 / 89 in-lb". Dimension changed to 39.2 was 42.2. Removed Revision block. | TBC       | 12/20/2017 |

## 9120-TSS-MS-6602

Note:

1. Material: Anodized Aluminum

1031 Goodworth Drive, Apex, NC 27539, USA Tel: +1.919.772.0115 Email: info@ati-ia.com Fax: +1.919.772.8259 www.ati-ia.com ISO 9001 Registered Company