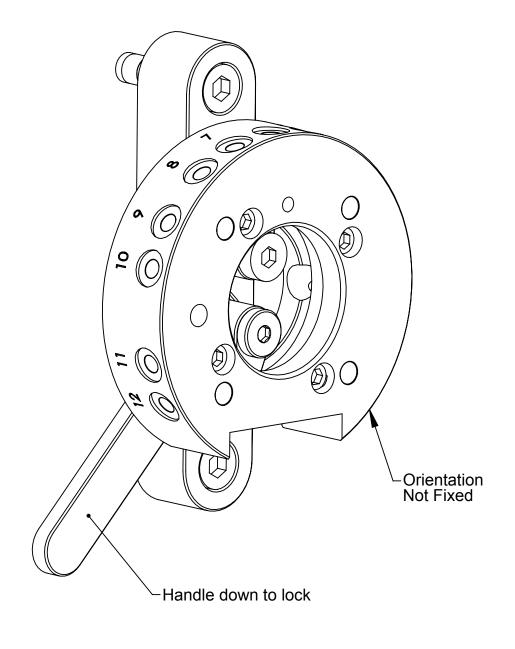

## 9120-TSS-MS-6602

Note:

1. Material: Anodized Aluminum

1031 Goodworth Drive, Apex, NC 27539, USA Tel: +1.919.772.0115 Email: info@ati-ia.com Fax: +1.919.772.8259 www.ati-ia.com ISO 9001 Registered Company