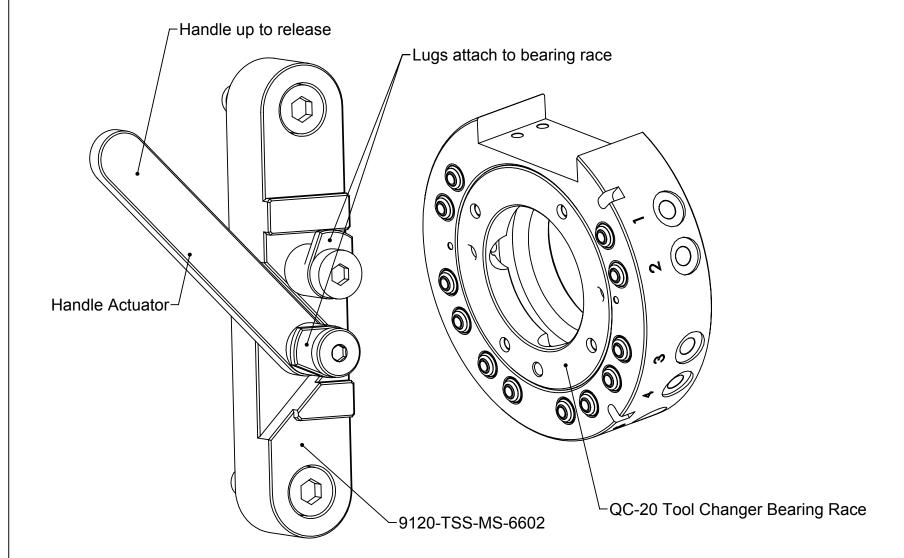

## 9120-TSS-MS-6602

Note:

1. Material: Anodized Aluminum

1031 Goodworth Drive, Apex, NC 27539, USA Tel: +1.919.772.0115 Email: info@ati-ia.com Fax: +1.919.772.8259 www.ati-ia.com ISO 9001 Registered Company