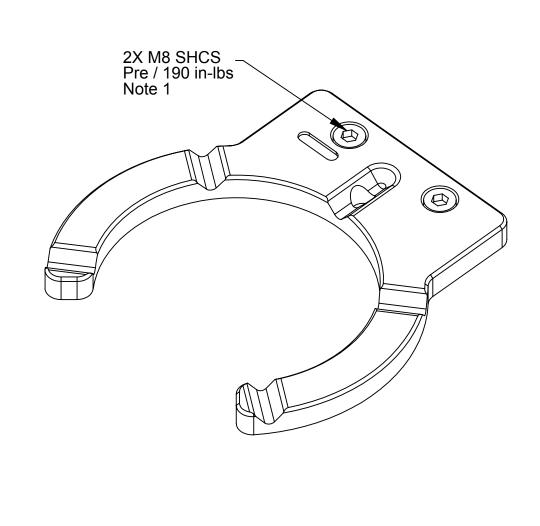

| Rev. | Description     | Initiator | Date       |
|------|-----------------|-----------|------------|
| 01   | Initial Drawing | JDB       | 09/17/2013 |







|         | ITEM NO. | QTY. | PART NUMBER       | DESCRIPTION                    |
|---------|----------|------|-------------------|--------------------------------|
|         | 1        | 1    | 9120-TSS-MMV-3313 | TSS Rack Module for QC 21, 21E |
| DVV/ICE |          |      | 1001              |                                |

NOTES: UNLESS OTHERWISE SPECIFIED.

DO NOT SCALE DRAWING. ALL DIMENSIONS ARE IN MILLIMETERS.

3rd ANGLE PROJECTION



1031 Goodworth Drive, Apex, NC 27539, USA Tel: +1.919.772.0115 Email: info@ati-ia.com Fax: +1.919.772.8259 www.ati-ia.com ISO 9001 Registered Company

PROPERTY OF ATI INDUSTRIAL AUTOMATION, INC. NOT TO BE REPRODUCED IN ANY MANNER EXCEPT ON ORDER OR WITH PRIOR WRITTEN AUTHORIZATION OF ATI.

PROJECT # -

DRAWN BY: D.Brewer, 9/17/13 CHECKED BY: J.