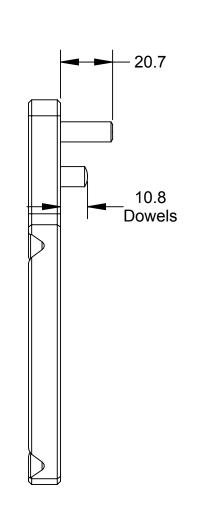

NOTES: UNLESS OTHERWISE SPECIFIED.

DO NOT SCALE DRAWING. ALL DIMENSIONS ARE IN MILLIMETERS.

3rd ANGLE PROJECTION

1031 Goodworth Drive, Apex, NC 27539, USA Tel: +1.919.772.0115 Email: info@ati-ia.com Fax: +1.919.772.8259 www.ati-ia.com ISO 9001 Registered Company

SHEET 1 OF 1

TSS Rack Module for QC-21, 21 Euro

DRAWING NUMBER SCALE В 1:2

9630-20-TSS-MMV-3313

REVISION

01