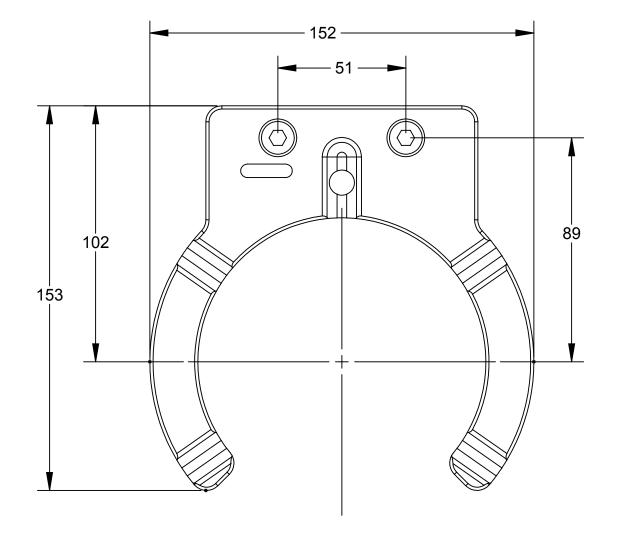

NOTES: UNLESS OTHERWISE SPECIFIED.

DO NOT SCALE DRAWING. ALL DIMENSIONS ARE IN MILLIMETERS.

3rd ANGLE PROJECTION

1031 Goodworth Drive, Apex, NC 27539, USA Tel: +1.919.772.0115 Email: info@ati-ia.com Fax: +1.919.772.8259 www.ati-ia.com ISO 9001 Registered Company

SHEET 1 OF 1

TSS Rack Module for QC-21, 21 Euro

DRAWING NUMBER SCALE В 1:2

9630-20-TSS-MMV-3313

REVISION

01