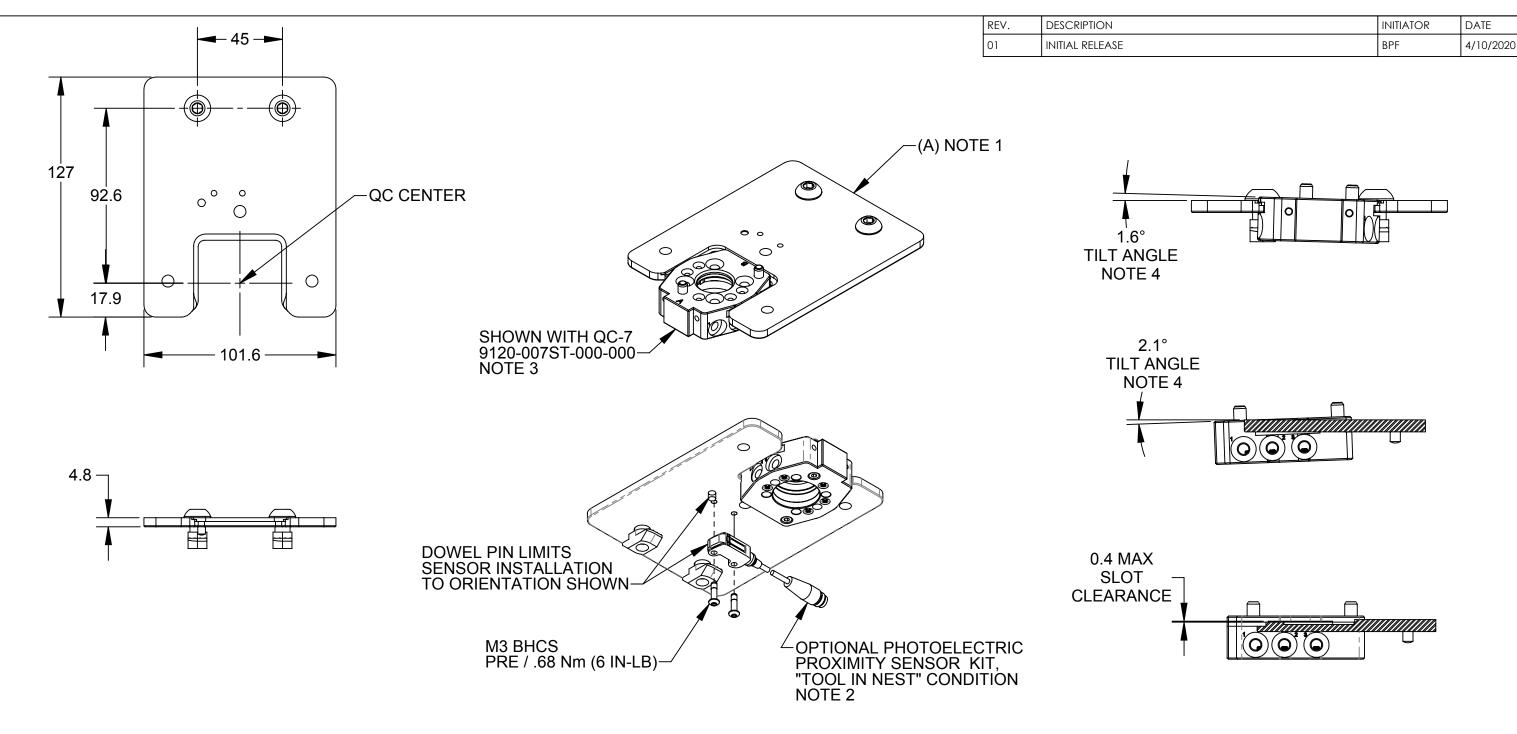

PART NUMBERS: (A) 9120-TSS-MMS-11345

## NOTES:

- 1. MATERIAL: STAINLESS STEEL.
- 2. OPTIONAL SENSOR KIT AVAILABLE FOR "TOOL IN NEST" CONDITION, ORDERED SEPARATELY (INCLUDES MOUNTING HARDWARE), PHOTOELECTRIC PROX SENSOR WITH LED N.O., CUSTOMER TO INSTALL.
  - 9120-TSS-SMA-11345 PNP PROX SENSOR KIT, M8 3-PIN CONNECTOR WITH .12M CABLE
     9120-TSS-SMB1-11345 NPN PROX SENSOR KIT, 1 METER CABLE WITH FLYING LEADS
- 3. SHOWN FOR REFERENCE ONLY, SOLD SEPARATELY.
  4. TILT ANGLES PROVIDED ARE NOMINAL AND APPLY TO BOTH HORIZONTAL AND VERTICAL
- MOUNTING CONFIGURATIONS. ACTUAL TILT MAY VARY BASED ON APPLICATION.
  5. CUSTOMER TO USE LOCTITE OR SIMILAR THREAD LOCKER AND TORQUE TO LISTED **TORQUE VALUE**
- 6. CONTACT ATI ENGINEERING FOR INFORMATION ON COMPLETE TOOL STAND SYSTEMS (INCLUDING POST MODULES, EXTRUSIONS).

DO NOT SCALE DRAWING. ALL DIMENSIONS ARE IN MILLIMETERS.

1031 Goodworth Drive, Apex, NC 27539, USA Tel: +1.919.772.0115 Email: info@ati-ia.com Fax: +1.919.772.8259 www.ati-ia.com ISO 9001 Registered Company