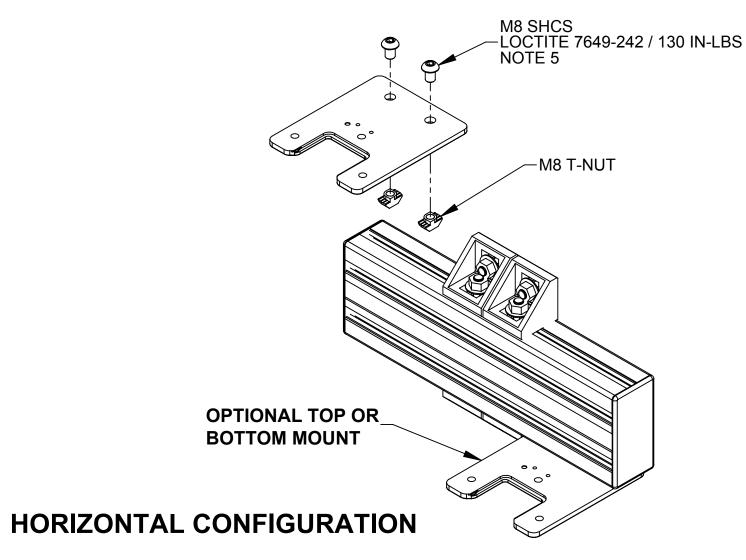

## NOTES:

- 1. MATERIAL: STAINLESS STEEL.
- 2. OPTIONAL SENSOR KIT AVAILABLE FOR "TOOL IN NEST" CONDITION, ORDERED SEPARATELY (INCLUDES MOUNTING HARDWARE), PHOTOELECTRIC PROX SENSOR WITH LED N.O., CUSTOMER TO INSTALL.
  - 9120-TSS-SMA-11345 PNP PROX SENSOR KIT, M8 3-PIN CONNECTOR WITH .12M CABLE
     9120-TSS-SMB1-11345 NPN PROX SENSOR KIT, 1 METER CABLE WITH FLYING LEADS
- 3. SHOWN FOR REFERENCE ONLY, SOLD SEPARATELY.
  4. TILT ANGLES PROVIDED ARE NOMINAL AND APPLY TO BOTH HORIZONTAL AND VERTICAL
- MOUNTING CONFIGURATIONS. ACTUAL TILT MAY VARY BASED ON APPLICATION.
  5. CUSTOMER TO USE LOCTITE OR SIMILAR THREAD LOCKER AND TORQUE TO LISTED **TORQUE VALUE**
- 6. CONTACT ATI ENGINEERING FOR INFORMATION ON COMPLETE TOOL STAND SYSTEMS (INCLUDING POST MODULES, EXTRUSIONS).