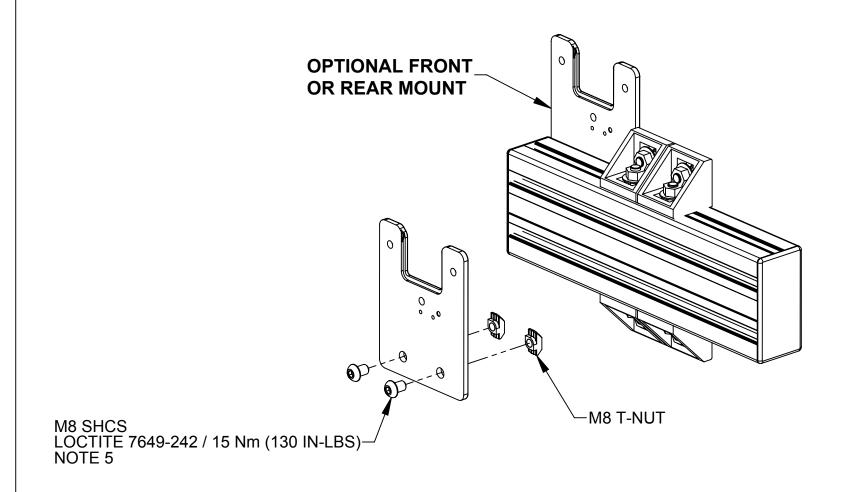

## NOTES:

- 1. MATERIAL: STAINLESS STEEL.
- 2. OPTIONAL SENSOR KIT AVAILABLE FOR "TOOL IN NEST" CONDITION, ORDERED SEPARATELY (INCLUDES MOUNTING HARDWARE), PHOTOELECTRIC PROX SENSOR WITH LED N.O., CUSTOMER TO INSTALL.
  - 9120-TSS-SMA-11345 PNP PROX SENSOR KIT, M8 3-PIN CONNECTOR WITH .12M CABLE
     9120-TSS-SMB1-11345 NPN PROX SENSOR KIT, 1 METER CABLE WITH FLYING LEADS
- 3. SHOWN FOR REFERENCE ONLY, SOLD SEPARATELY.
  4. TILT ANGLES PROVIDED ARE NOMINAL AND APPLY TO BOTH HORIZONTAL AND VERTICAL
- MOUNTING CONFIGURATIONS. ACTUAL TILT MAY VARY BASED ON APPLICATION.
  5. CUSTOMER TO USE LOCTITE OR SIMILAR THREAD LOCKER AND TORQUE TO LISTED **TORQUE VALUE**
- 6. CONTACT ATI ENGINEERING FOR INFORMATION ON COMPLETE TOOL STAND SYSTEMS (INCLUDING POST MODULES, EXTRUSIONS).