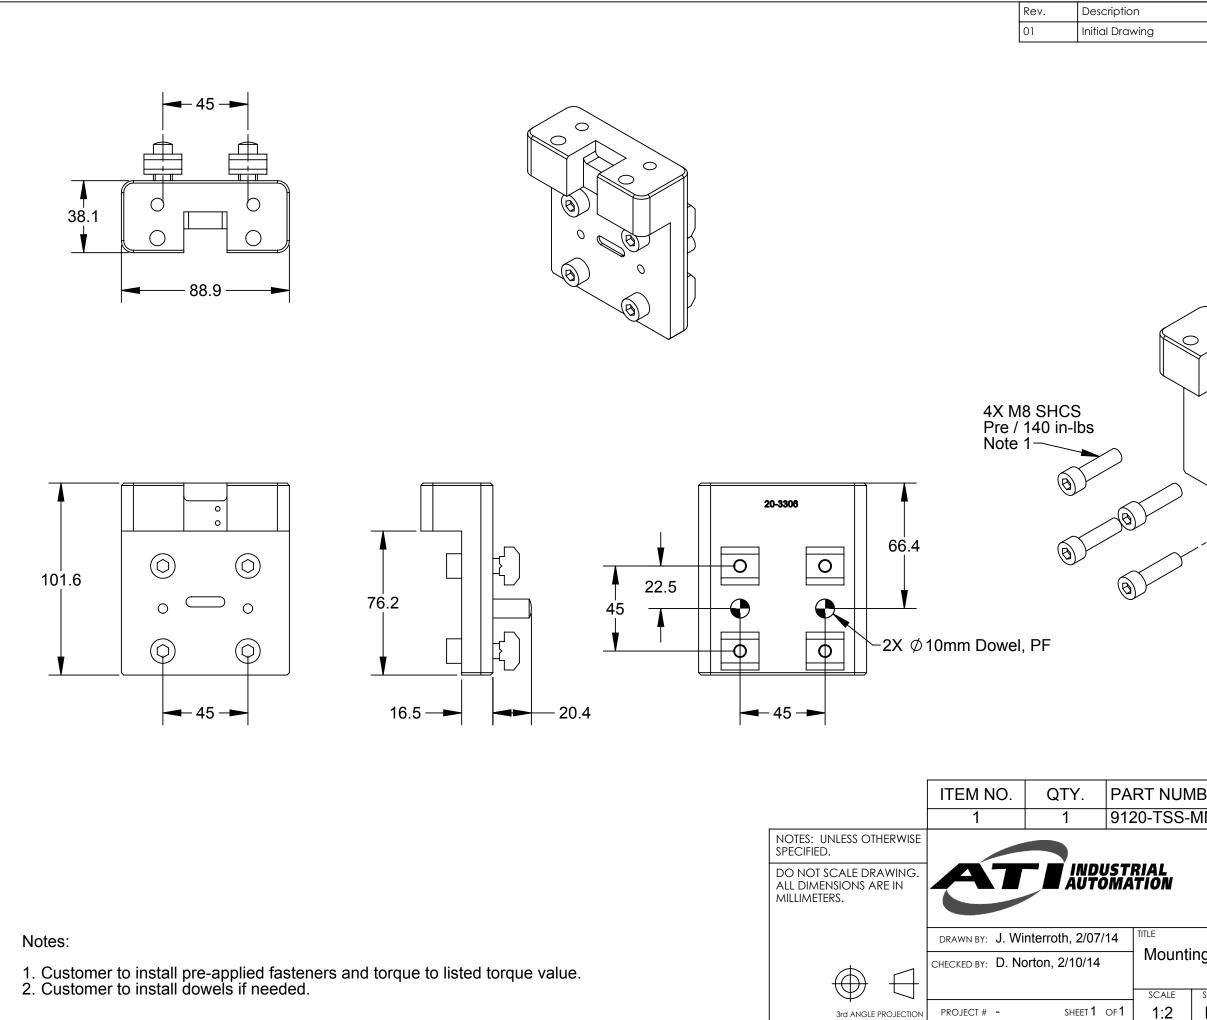

|                                                             |                                                                                                                                                                                                                                                                                                                 |  |                          | Initiator | Date    |      |  |
|-------------------------------------------------------------|-----------------------------------------------------------------------------------------------------------------------------------------------------------------------------------------------------------------------------------------------------------------------------------------------------------------|--|--------------------------|-----------|---------|------|--|
|                                                             |                                                                                                                                                                                                                                                                                                                 |  |                          | MM        | 02/07/2 | 2014 |  |
|                                                             |                                                                                                                                                                                                                                                                                                                 |  | 2X ØM<br>Note 2-         | 10 Dowel  |         |      |  |
| SS-MMA-3306                                                 |                                                                                                                                                                                                                                                                                                                 |  | Mounting Module Assembly |           |         |      |  |
| V                                                           | 1031 Goodworth Drive, Apex, NC 27539, USA<br>Tel: +1.919.772.0115 Email: info@ati-ia.com<br>Fax: +1.919.772.8259 www.ati-ia.com<br>ISO 9001 Registered Company<br>PROPERTY OF ATI INDUSTRIAL AUTOMATION, INC. NOT TO BE REPRODUCED IN ANY<br>MANNER EXCEPT ON ORDER OR WITH PRIOR WRITTEN AUTHORIZATION OF ATI. |  |                          |           |         |      |  |
| Unting Module Assembly   ILE SIZE   DRAWING NUMBER REVISION |                                                                                                                                                                                                                                                                                                                 |  |                          |           |         |      |  |
| 2                                                           | B                                                                                                                                                                                                                                                                                                               |  | 0-TSS-MMA-3              | 306       |         | 01   |  |
|                                                             |                                                                                                                                                                                                                                                                                                                 |  |                          |           |         |      |  |