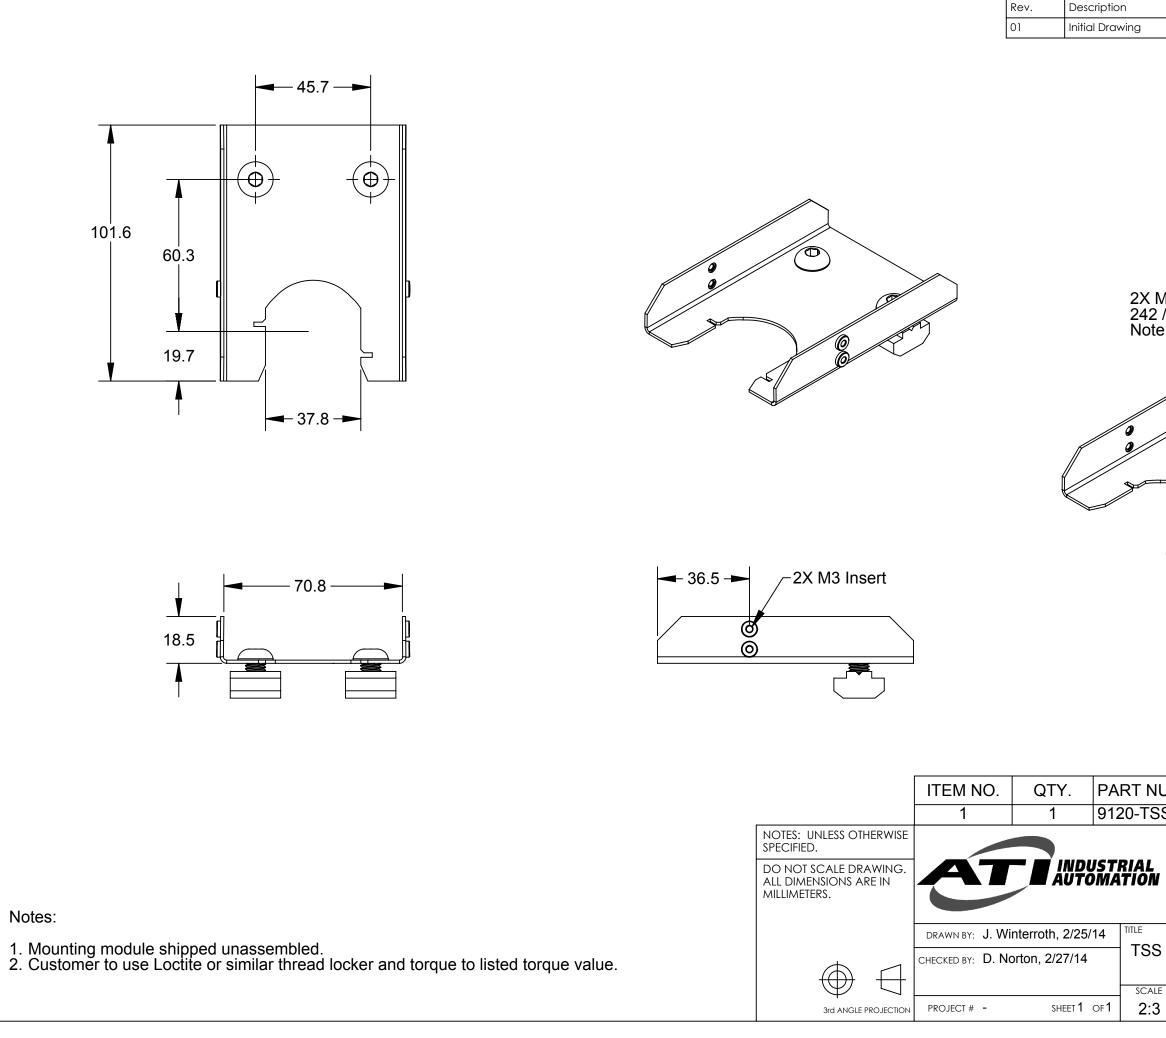

|                      |                                                                                                                                                                                                                                                                                                                                                 |  |                                | Initiator                         | Date    |                    |  |
|----------------------|-------------------------------------------------------------------------------------------------------------------------------------------------------------------------------------------------------------------------------------------------------------------------------------------------------------------------------------------------|--|--------------------------------|-----------------------------------|---------|--------------------|--|
|                      |                                                                                                                                                                                                                                                                                                                                                 |  |                                | MML                               | 02/25/2 | 2014               |  |
| 2 / 2<br>te 2        |                                                                                                                                                                                                                                                                                                                                                 |  | DESCRIPTIO                     | Optional M8 T-<br>for extruded ra | nut     |                    |  |
| NUMBER<br>SS-MM-7869 |                                                                                                                                                                                                                                                                                                                                                 |  | TSS Mounting Module for QC-001 |                                   |         |                    |  |
| 53-                  |                                                                                                                                                                                                                                                                                                                                                 |  |                                | -                                 |         | 1                  |  |
| <b>v</b><br>s m      | 1031 Goodworth Drive, Apex, NC 27539, USA<br>Tel: +1.919.772.0115 Email: info@ati-ia.com<br>Fax: +1.919.772.8259 www.ati-ia.com<br>ISO 9001 Registered Company<br>PROPERTY OF ATI INDUSTRIAL AUTOMATION, INC. NOT TO BE REPRODUCED IN ANY<br>MANNER EXCEPT ON ORDER OR WITH PRIOR WRITTEN AUTHORIZATION OF ATI.<br>S Mounting Module for QC-001 |  |                                |                                   |         |                    |  |
| .LE<br>3             | SIZE DRAWING NUMBER REVISIC<br>B 9630-20-TSS-MM-7869 01                                                                                                                                                                                                                                                                                         |  |                                |                                   |         | revision <b>01</b> |  |
|                      |                                                                                                                                                                                                                                                                                                                                                 |  |                                |                                   |         |                    |  |