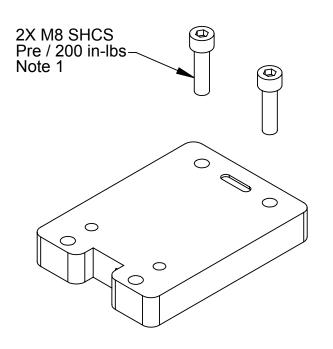

PROJECT # -

TSS Forward Adapter Assembly

DRAWING NUMBER SCALE SHEET 1 OF 1 1:2 В

9630-20-TSS-FA-3361

REVISION

01

1. Customer to install pre-applied fasteners and torque to listed torque value.

Notes: