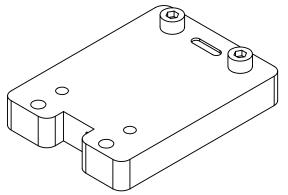

Rev. Description Initiator Date 01 02/06/2014 Initial Drawing JMW

| ITEM NO. | QTY. | PART NUMBER      | DESCRIPTION                  |
|----------|------|------------------|------------------------------|
| 1        | 1    | 9120-TSS-FA-3361 | TSS Forward Adapter Assembly |

PROJECT # -

TSS Forward Adapter Assembly

DRAWING NUMBER SCALE SHEET 1 OF 1 1:2 В

9630-20-TSS-FA-3361

REVISION

01

1. Customer to install pre-applied fasteners and torque to listed torque value.

Notes: