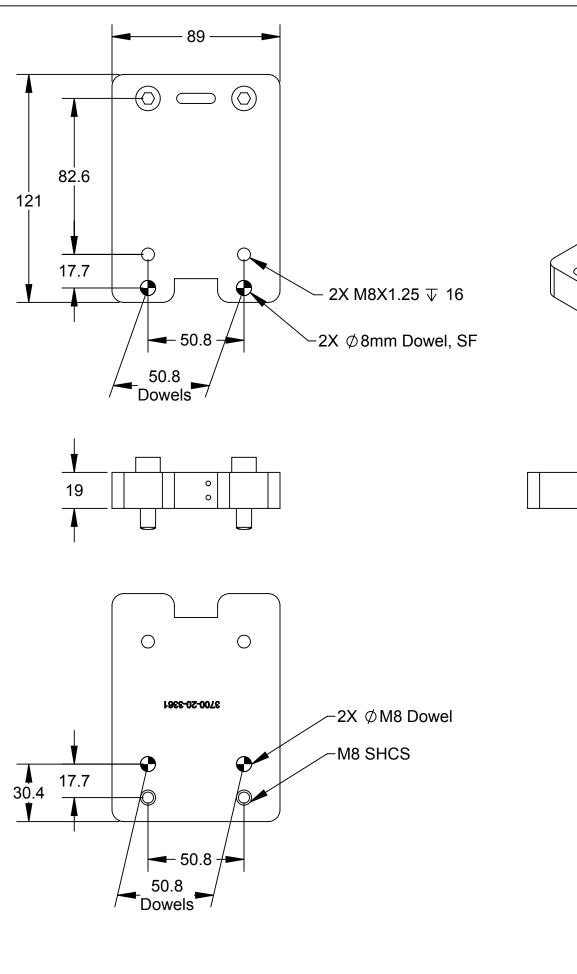

Rev. Description Initiator Date 01 02/06/2014 Initial Drawing JMW

| ITEM NO. | QTY. | PART NUMBER      | DESCRIPTION                  |
|----------|------|------------------|------------------------------|
| 1        | 1    | 9120-TSS-FA-3361 | TSS Forward Adapter Assembly |

NOTES: UNLESS OTHERWISE SPECIFIED.

DO NOT SCALE DRAWING. ALL DIMENSIONS ARE IN MILLIMETERS.

1031 Goodworth Drive, Apex, NC 27539, USA Tel: +1.919.772.0115 Email: info@ati-ia.com Fax: +1.919.772.8259 www.ati-ia.com ISO 9001 Registered Company

PROJECT # -

TSS Forward Adapter Assembly

DRAWING NUMBER SCALE SHEET 1 OF 1 1:2 В

9630-20-TSS-FA-3361

REVISION

01

1. Customer to install pre-applied fasteners and torque to listed torque value.

Notes: