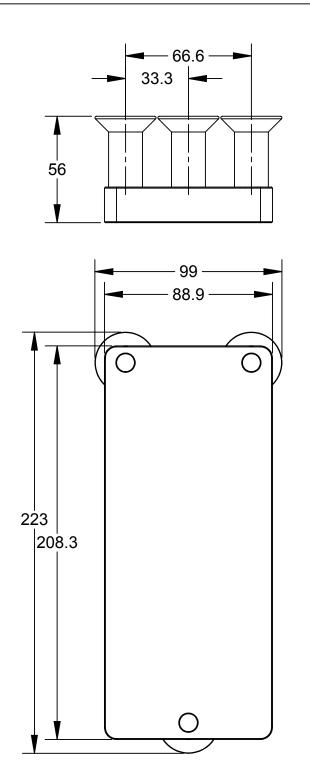

|  | ITEM NO. | • | PART NUMBER       | DESCRIPTION                                          |
|--|----------|---|-------------------|------------------------------------------------------|
|  | 1        | 1 | 9120-TSM-VVB-4071 | TSM Vertical Tooling Interface Plate - Blank (Large) |

NOTES: UNLESS OTHERWISE SPECIFIED.

DO NOT SCALE DRAWING. ALL DIMENSIONS ARE IN MILLIMETERS.

3rd ANGLE PROJECTION

SHEET 1 OF 1

1031 Goodworth Drive, Apex, NC 27539, USA Tel: +1.919.772.0115 Email: info@ati-ia.com Fax: +1.919.772.8259 www.ati-ia.com ISO 9001 Registered Company

TSM Vertical Tooling Interface Plate - Blank (Large)

DRAWING NUMBER SCALE 1:2

В 9630-20-TSM-VVB-4071 REVISION 01

Notes:

1. Customer to add mounting patterns as needed.