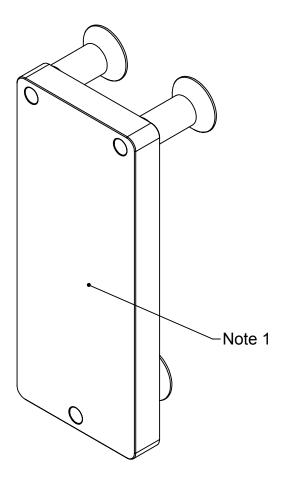

TSM Vertical Tooling Interface Plate - Blank (Large)

DRAWING NUMBER SCALE 1:2

В 9630-20-TSM-VVB-4071 REVISION 01

Notes:

1. Customer to add mounting patterns as needed.