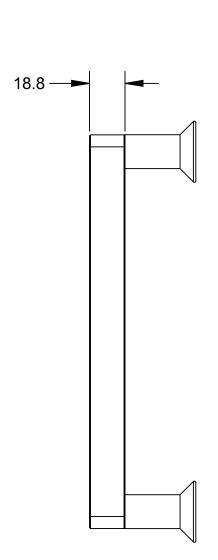

|  | ITEM NO. | • | PART NUMBER       | DESCRIPTION                                          |
|--|----------|---|-------------------|------------------------------------------------------|
|  | 1        | 1 | 9120-TSM-VVB-4071 | TSM Vertical Tooling Interface Plate - Blank (Large) |

NOTES: UNLESS OTHERWISE SPECIFIED.

DO NOT SCALE DRAWING. ALL DIMENSIONS ARE IN MILLIMETERS.

3rd ANGLE PROJECTION

SHEET 1 OF 1

1031 Goodworth Drive, Apex, NC 27539, USA Tel: +1.919.772.0115 Email: info@ati-ia.com Fax: +1.919.772.8259 www.ati-ia.com ISO 9001 Registered Company

TSM Vertical Tooling Interface Plate - Blank (Large)

DRAWING NUMBER SCALE 1:2

В 9630-20-TSM-VVB-4071 REVISION 01

Notes:

1. Customer to add mounting patterns as needed.