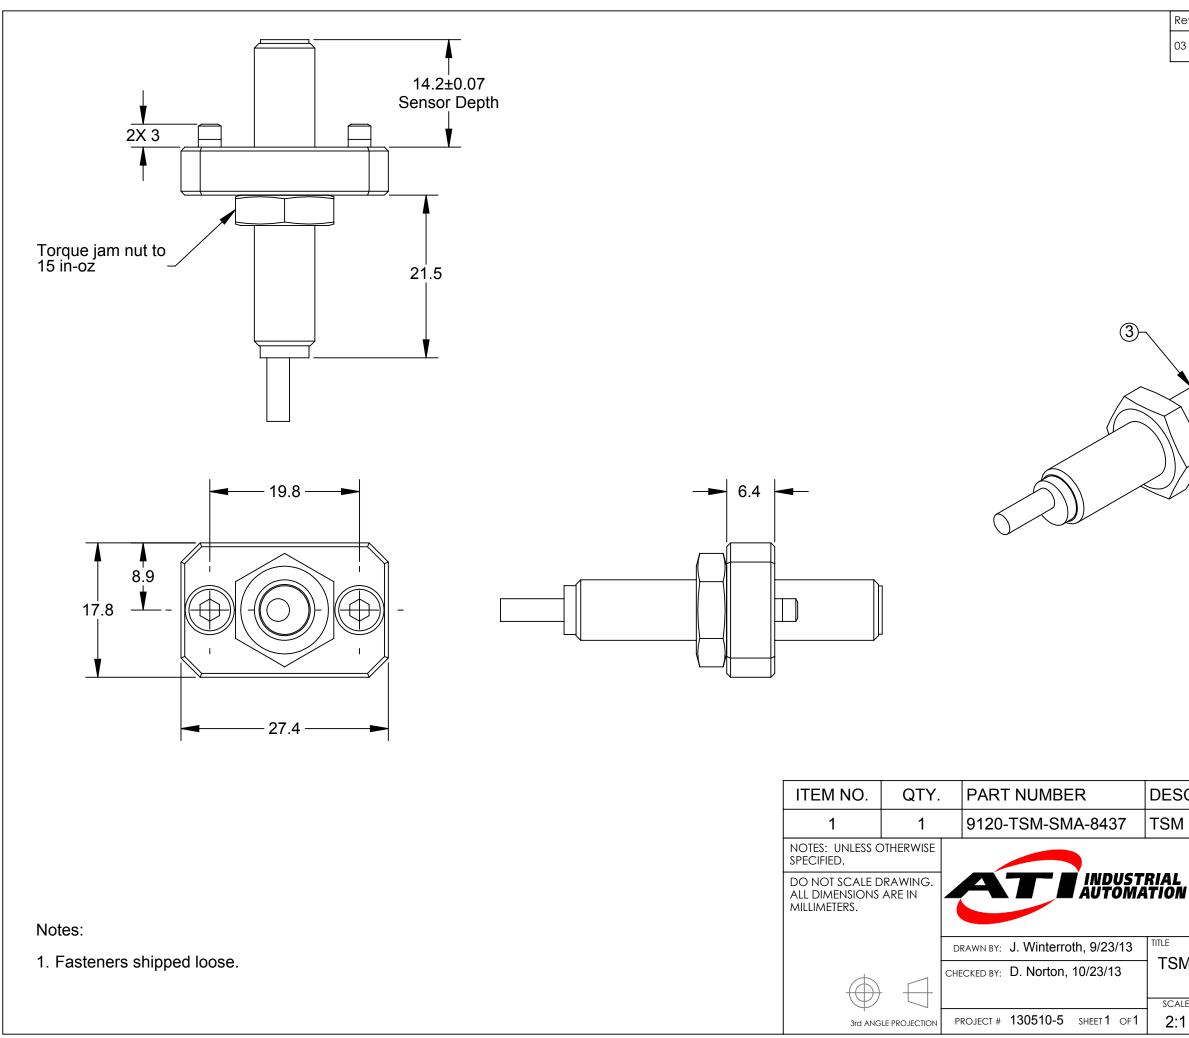

## TSM Sensor Module, NPN, 8mm Barrel

1031 Goodworth Drive, Apex, NC 27539, USA Tel: +1.919.772.0115 Email: info@ati-ia.com Fax: +1.919.772.8259 www.ati-ia.com ISO 9001 Registered Company

PROPERTY OF ATI INDUSTRIAL AUTOMATION, INC. NOT TO BE REPRODUCED IN ANY MANNER EXCEPT ON ORDER OR WITH PRIOR WRITTEN AUTHORIZATION OF ATI.

## TSM Sensor Module, NPN, 8mm Barrel

| LE | SIZE | DRAWING NUMBER       | REVISION |
|----|------|----------------------|----------|
| 1  | В    | 9630-20-TSM-SMA-8437 | 03       |