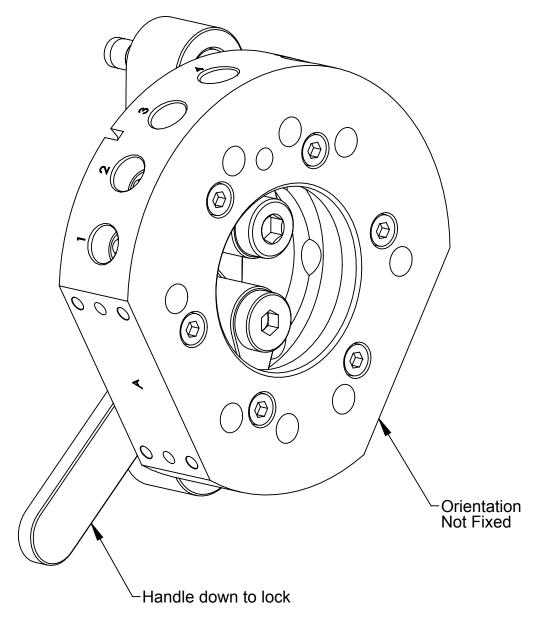

Notes:
1. Each end effector will have its own center of gravity. Additional anti-rotation feature (such as a bumper or remotely located shoulder bolt) may be necessary for desired resting position

NOTES: UNLESS OTHERWISE SPECIFIED.