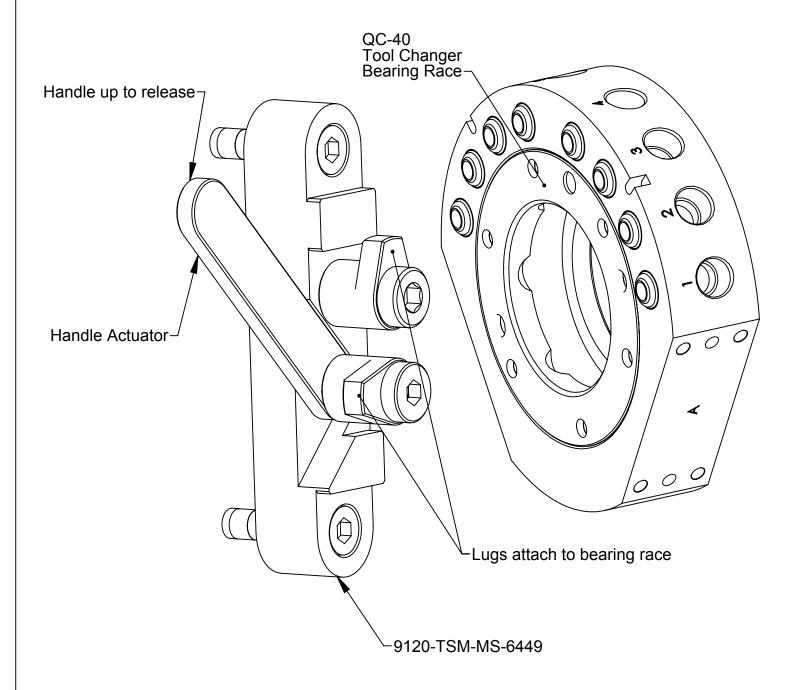

Notes:
1. Each end effector will have its own center of gravity. Additional anti-rotation feature (such as a bumper or remotely located shoulder bolt) may be necessary for desired resting position

NOTES: UNLESS OTHERWISE SPECIFIED.