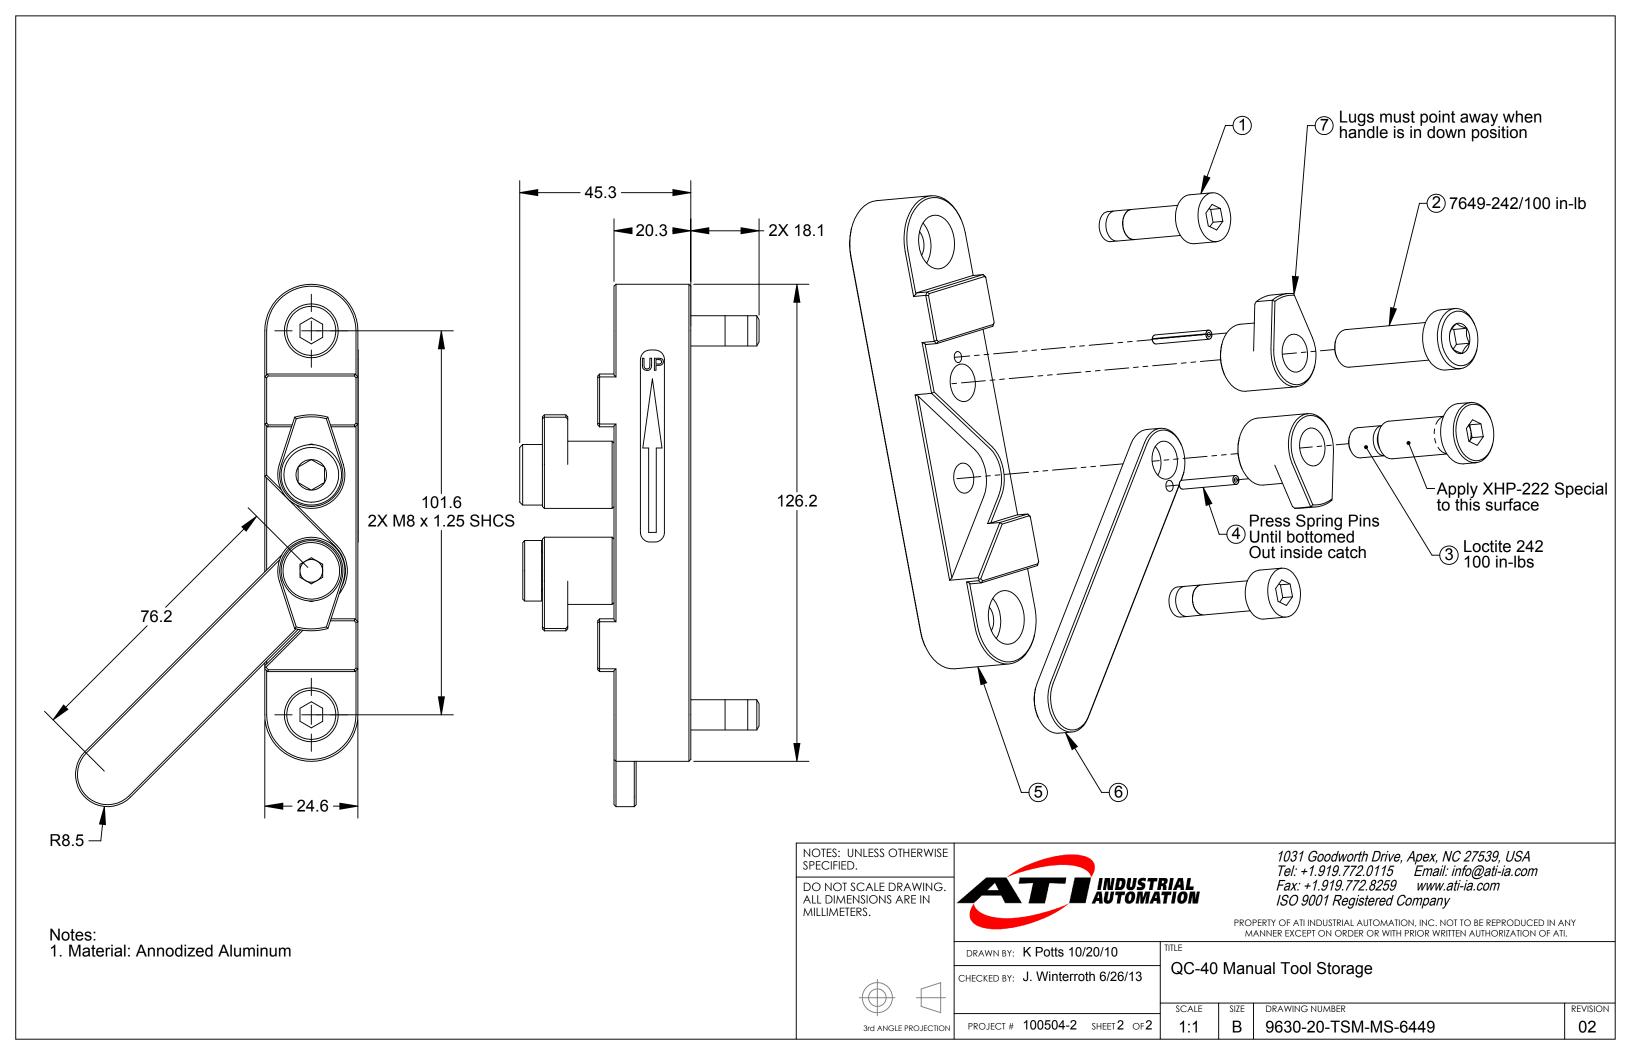

| REV. | DESCRIPTION                                                                                                                                                                                                                                                                                                                                                                                                                               | INITIATOR | DATE       |
|------|-------------------------------------------------------------------------------------------------------------------------------------------------------------------------------------------------------------------------------------------------------------------------------------------------------------------------------------------------------------------------------------------------------------------------------------------|-----------|------------|
| 02   | ECO 16324: Sheet 2: Corrected balloons to match 9120-TSM-MS-6449 assembly drawing. Changed Torque note to "7649-242 / 100 in-lb" was "Pre Applied / 100 in-lb". Dimension changed to 45.3 was 44.2. Removed balloon item 8 in reference to label. Removed exploded view for label. Updated Spring Pin note to "Press Spring Pins Until bottomed Out inside catch" was "Press Spring Pins flush with top surface". Removed Revision block. | ТВС       | 12/20/2017 |

PROPERTY OF ATI INDUSTRIAL AUTOMATION, INC. NOT TO BE REPRODUCED IN ANY MANNER EXCEPT ON ORDER OR WITH PRIOR WRITTEN AUTHORIZATION OF ATI.

DRAWN BY: K Potts 10/20/10 CHECKED BY: J. Winterroth 6/26/13

QC-40 Manual Tool Storage

SCALE

DRAWING NUMBER

REVISION 02

PROJECT # 100504-2 SHEET 1 OF 2 1:1 9630-20-TSM-MS-6449