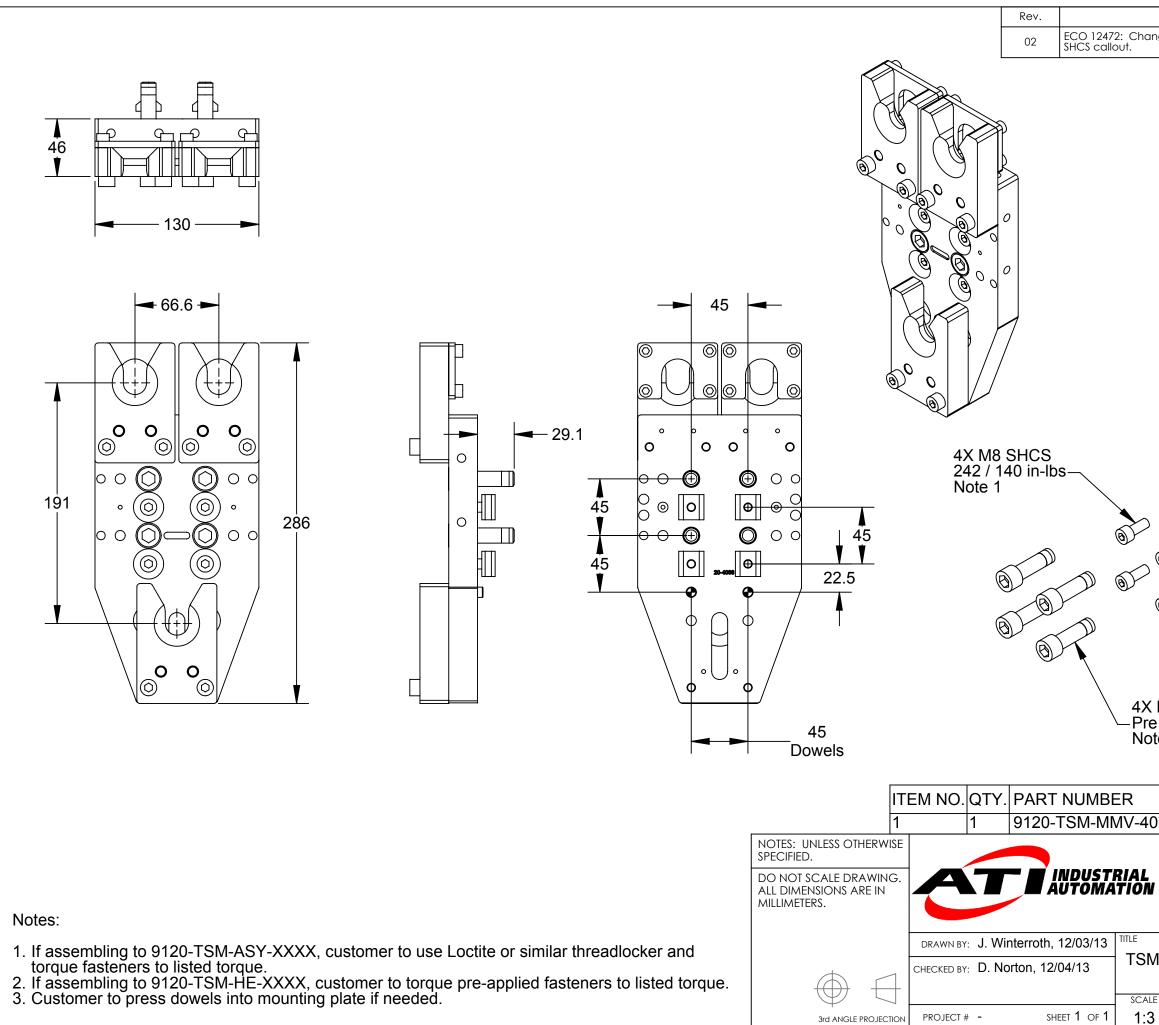

| Description                                                                                                                                                                                                 | Initiator                             | Date        |
|-------------------------------------------------------------------------------------------------------------------------------------------------------------------------------------------------------------|---------------------------------------|-------------|
| anged torque from 48 ft-lbs to 250 in-lbs on M12                                                                                                                                                            | MSD                                   | 4/3/2015    |
| M12 SHCS                                                                                                                                                                                                    | 2X Ø<br>Note                          | M8 Dowel    |
|                                                                                                                                                                                                             |                                       |             |
| DESCRIPTION                                                                                                                                                                                                 |                                       |             |
| 070 TSM Mounting Module, V-E                                                                                                                                                                                |                                       |             |
| 1031 Goodworth Drive, Apex,<br>Tel: +1.919.772.0115 Ema.<br>Fax: +1.919.772.8259 www<br>ISO 9001 Registered Compar<br>PROPERTY OF ATI INDUSTRIAL AUTOMATION, INC.<br>MANNER EXCEPT ON ORDER OR WITH PRIOR W | <b>1<i>y</i></b><br>NOT TO BE REPRODU | JCED IN ANY |
| M Mounting Module, V-Block, Verti                                                                                                                                                                           | cal, Large                            |             |
| LE SIZE DRAWING NUMBER                                                                                                                                                                                      |                                       | REVISION    |
|                                                                                                                                                                                                             | <b>^</b>                              |             |

| 9630-20-TSM-MMV-4070 |
|----------------------|

В

02