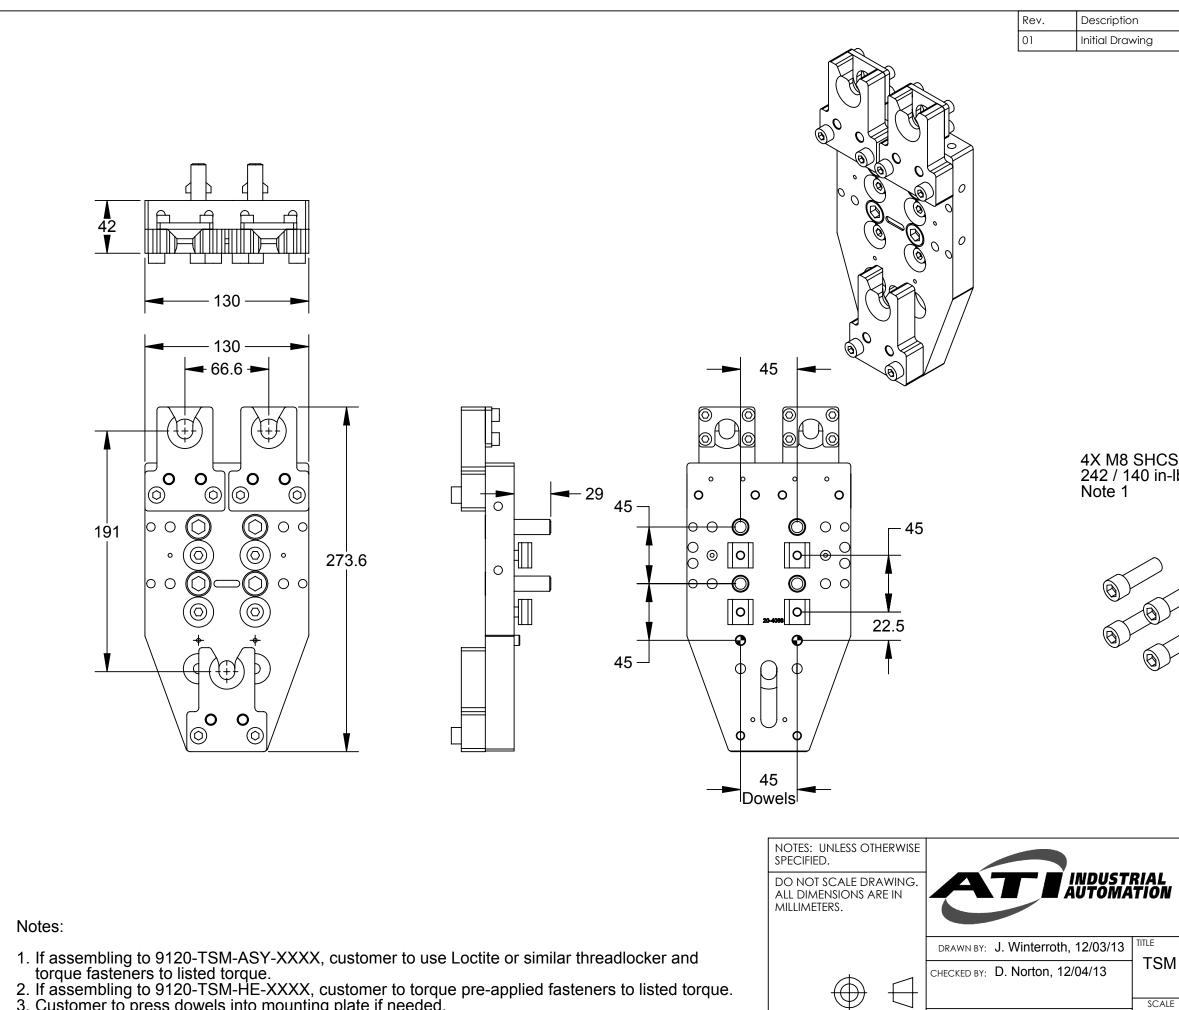

| 2. If assembling to 9120-15M-HE-XXX, customer to torque    |
|------------------------------------------------------------|
| 3. Customer to press dowels into mounting plate if needed. |
| o. Oustomer to press dowels into mounting plate in needed. |

PROJECT # -3rd ANGLE PROJECTION

sheet 1 of 1

|                                        |           |                                                                                                                                       | Initiator                         | Date                                  |                    |  |
|----------------------------------------|-----------|---------------------------------------------------------------------------------------------------------------------------------------|-----------------------------------|---------------------------------------|--------------------|--|
| ng                                     |           |                                                                                                                                       | JMW                               | 12/03/2                               | 2013               |  |
| HCS<br>0 in-lbs                        | (         | 2X Ø M8 Dowel<br>Note 3                                                                                                               |                                   | A A A A A A A A A A A A A A A A A A A |                    |  |
| IAL<br>ION                             |           | Fax: +1.919.772.8259 ww<br>ISO 9001 Registered Comp<br>PERTY OF ATI INDUSTRIAL AUTOMATION, INC<br>ANNER EXCEPT ON ORDER OR WITH PRIOR | <b>any</b><br>C. NOT TO BE REPROD | UCED IN A                             |                    |  |
| TSM Mounting Module, V-Block, Vertical |           |                                                                                                                                       |                                   |                                       |                    |  |
| scale                                  | size<br>B | DRAWING NUMBER<br>9630-20-TSM-MMV-40                                                                                                  | 68                                |                                       | revision <b>01</b> |  |