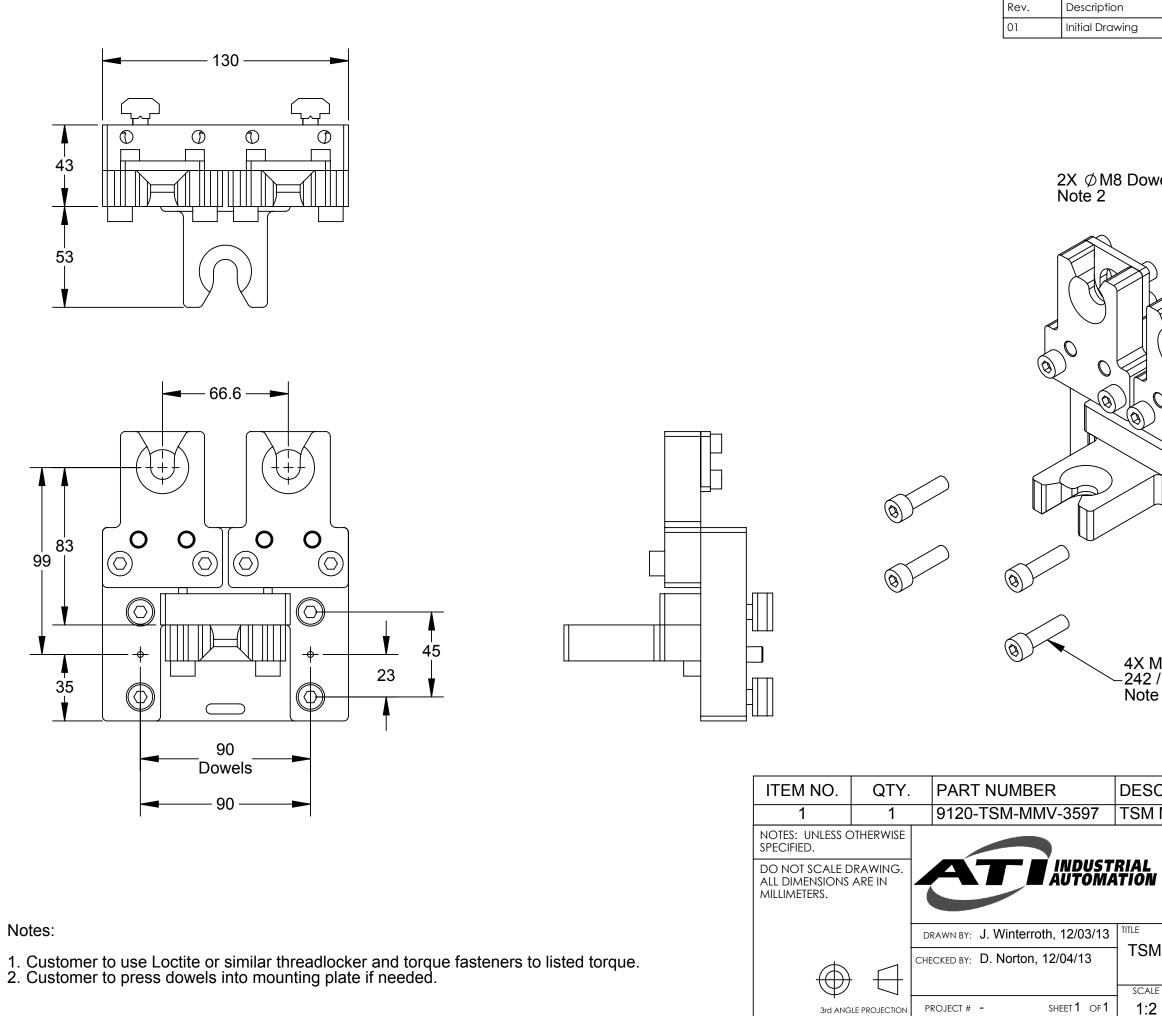

|                                                                                                                                                                                                             | Initiator                      | Date        |  |
|-------------------------------------------------------------------------------------------------------------------------------------------------------------------------------------------------------------|--------------------------------|-------------|--|
|                                                                                                                                                                                                             | MM                             | 12/03/2013  |  |
|                                                                                                                                                                                                             |                                |             |  |
| M8 SHCS<br>/ 140 in-lbs<br>e 1                                                                                                                                                                              |                                |             |  |
| CRIPTION                                                                                                                                                                                                    |                                |             |  |
| Mounting Module, V-Block                                                                                                                                                                                    |                                |             |  |
| 1031 Goodworth Drive, Apex,<br>Tel: +1.919.772.0115 Emai<br>Fax: +1.919.772.8259 www<br>ISO 9001 Registered Compar<br>PROPERTY OF ATI INDUSTRIAL AUTOMATION, INC.<br>MANNER EXCEPT ON ORDER OR WITH PRIOR W | <b>1)</b><br>NOT TO BE REPRODU | JCED IN ANY |  |
| M Mounting Module, V-Block                                                                                                                                                                                  |                                |             |  |
| LE SIZE DRAWING NUMBER                                                                                                                                                                                      |                                | REVISION    |  |

|   | DIA WING NOMBER      |
|---|----------------------|
| В | 9630-20-TSM-MMV-3597 |