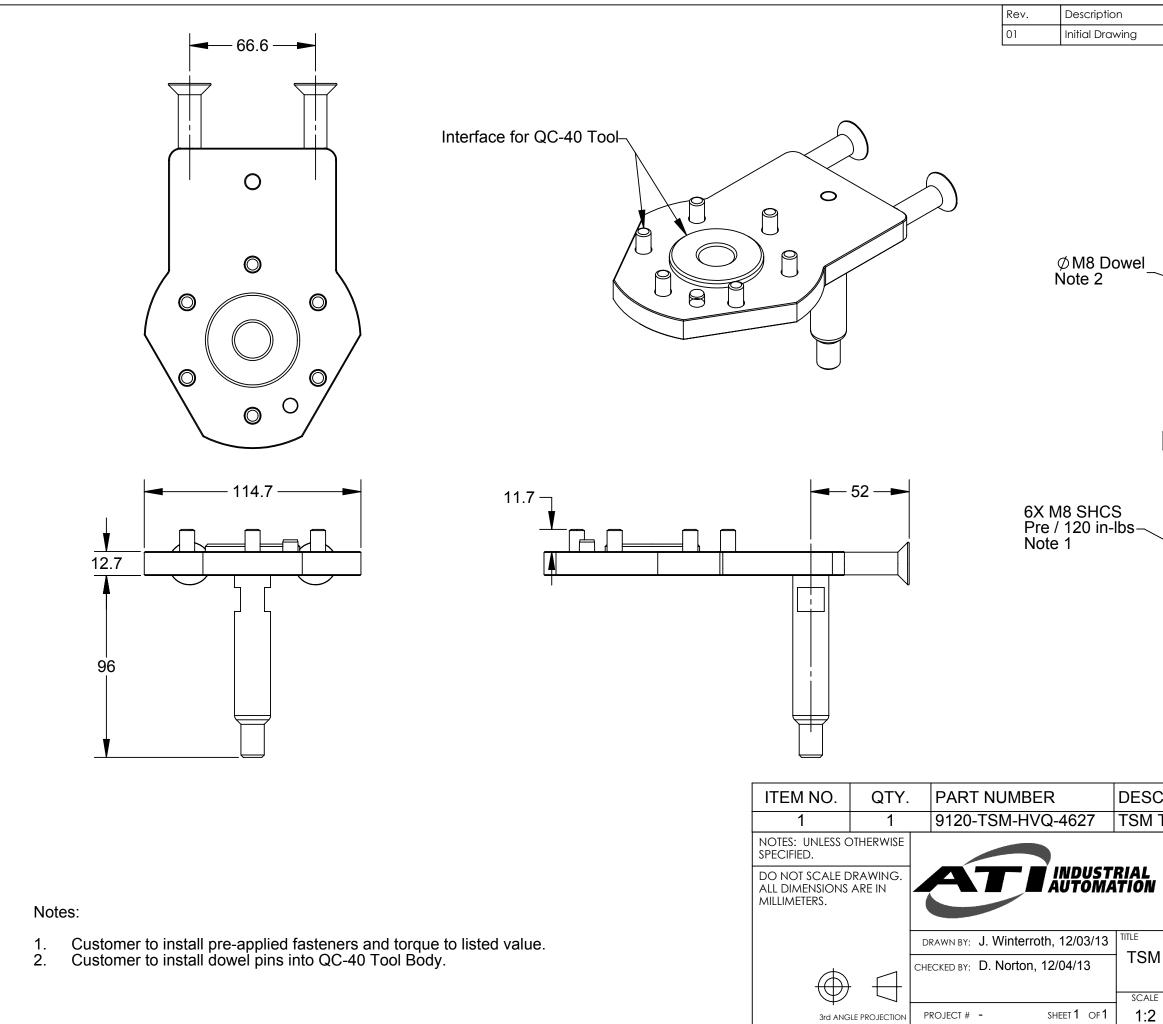

|                                                                                                                                                                                                                                                                                                                 |           |                                       | Initiator        | Dete         |                |
|-----------------------------------------------------------------------------------------------------------------------------------------------------------------------------------------------------------------------------------------------------------------------------------------------------------------|-----------|---------------------------------------|------------------|--------------|----------------|
|                                                                                                                                                                                                                                                                                                                 |           |                                       | Initiator<br>JMW | Date 12/03/2 | 013            |
| CRIPTION                                                                                                                                                                                                                                                                                                        |           |                                       |                  |              |                |
| Tooling Interface Plate for QC-40 Euro - Blank                                                                                                                                                                                                                                                                  |           |                                       |                  |              |                |
| 1031 Goodworth Drive, Apex, NC 27539, USA<br>Tel: +1.919.772.0115 Email: info@ati-ia.com<br>Fax: +1.919.772.8259 www.ati-ia.com<br>ISO 9001 Registered Company<br>PROPERTY OF ATI INDUSTRIAL AUTOMATION, INC. NOT TO BE REPRODUCED IN ANY<br>MANNER EXCEPT ON ORDER OR WITH PRIOR WRITTEN AUTHORIZATION OF ATI. |           |                                       |                  |              |                |
| E                                                                                                                                                                                                                                                                                                               | size<br>B | DRAWING NUMBER<br>9630-20-TSM-HVQ-462 | 7                |              | revision<br>01 |