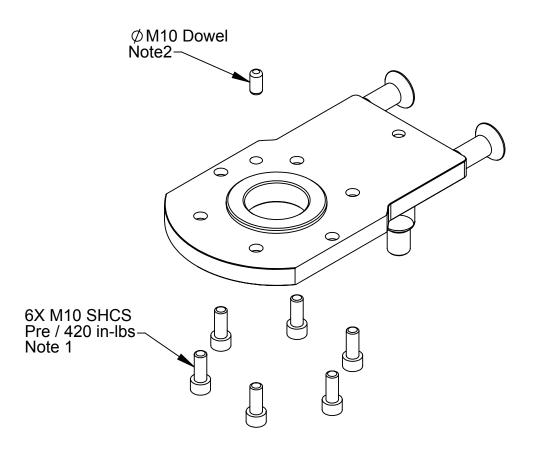

## Notes:

- Customer to install pre-applied fasteners and torque to listed value. Customer to install dowel pin into QC-71 Tool Body.

| ITEM NO.                                                       | QTY.                              | PART NUMBER                                                    | DESCRIPTION                                                                              |
|----------------------------------------------------------------|-----------------------------------|----------------------------------------------------------------|------------------------------------------------------------------------------------------|
| 1                                                              | 1                                 | 9120-TSM-HVQ-4059                                              | TSM Tooling Interface Plate for QC-100 - Blank                                           |
| NOTES: UNLESS (<br>SPECIFIED.                                  | NOTES: UNLESS OTHERWISE PECIFIED. |                                                                | 1031 Goodworth Drive, Apex, NC 27539, USA<br>Tel: +1.919.772.0115 Email: info@ati-ia.com |
| DO NOT SCALE DRAWING.<br>ALL DIMENSIONS ARE IN<br>MILLIMETERS. |                                   | ATT INDUST AUTOMA                                              | <b>RIAL</b> Fax: +1 919 772 8259 www ati-ia com                                          |
|                                                                |                                   | DRAWN BY: J. Winterroth, 2/06/14 HECKED BY: D. Norton, 2/06/14 | TSM Tooling Interface Plate for QC-100 - Blank                                           |
|                                                                |                                   | D. 1101011, 2700/14                                            | SCALE SIZE DRAWING NUMBER REVISION                                                       |