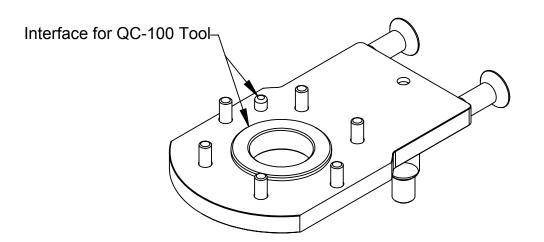

## Notes:

- Customer to install pre-applied fasteners and torque to listed value. Customer to install dowel pin into QC-71 Tool Body.

| ITEM NO.                                                       | QTY.                              | PART NUMBER                                                    | DESCRIPTION                                                                              |
|----------------------------------------------------------------|-----------------------------------|----------------------------------------------------------------|------------------------------------------------------------------------------------------|
| 1                                                              | 1                                 | 9120-TSM-HVQ-4059                                              | TSM Tooling Interface Plate for QC-100 - Blank                                           |
| NOTES: UNLESS (<br>SPECIFIED.                                  | NOTES: UNLESS OTHERWISE PECIFIED. |                                                                | 1031 Goodworth Drive, Apex, NC 27539, USA<br>Tel: +1.919.772.0115 Email: info@ati-ia.com |
| DO NOT SCALE DRAWING.<br>ALL DIMENSIONS ARE IN<br>MILLIMETERS. |                                   | ATT INDUST AUTOMA                                              | <b>RIAL</b> Fax: +1 919 772 8259 www ati-ia com                                          |
|                                                                |                                   | DRAWN BY: J. Winterroth, 2/06/14 HECKED BY: D. Norton, 2/06/14 | TSM Tooling Interface Plate for QC-100 - Blank                                           |
|                                                                |                                   | D. 1101011, 2700/14                                            | SCALE SIZE DRAWING NUMBER REVISION                                                       |