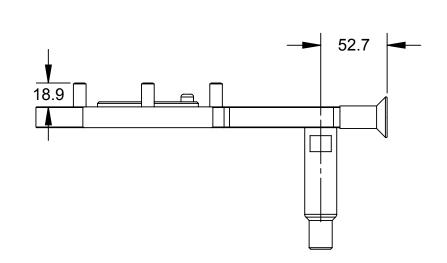

## Notes:

- Customer to install pre-applied fasteners and torque to listed value. Customer to install dowel pin into QC-71 Tool Body.

| ITEM NO.                                                       | QTY.                              | PART NUMBER                                                    | DESCRIPTION                                                                              |
|----------------------------------------------------------------|-----------------------------------|----------------------------------------------------------------|------------------------------------------------------------------------------------------|
| 1                                                              | 1                                 | 9120-TSM-HVQ-4059                                              | TSM Tooling Interface Plate for QC-100 - Blank                                           |
| NOTES: UNLESS (<br>SPECIFIED.                                  | NOTES: UNLESS OTHERWISE PECIFIED. |                                                                | 1031 Goodworth Drive, Apex, NC 27539, USA<br>Tel: +1.919.772.0115 Email: info@ati-ia.com |
| DO NOT SCALE DRAWING.<br>ALL DIMENSIONS ARE IN<br>MILLIMETERS. |                                   | ATT INDUST AUTOMA                                              | <b>RIAL</b> Fax: +1 919 772 8259 www ati-ia com                                          |
|                                                                |                                   | DRAWN BY: J. Winterroth, 2/06/14 HECKED BY: D. Norton, 2/06/14 | TSM Tooling Interface Plate for QC-100 - Blank                                           |
|                                                                |                                   | D. 1101011, 2700/14                                            | SCALE SIZE DRAWING NUMBER REVISION                                                       |