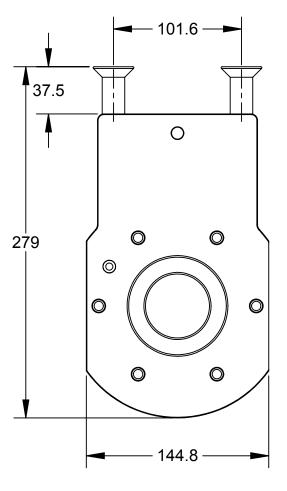

## Notes:

- Customer to install pre-applied fasteners and torque to listed value. Customer to install dowel pin into QC-71 Tool Body.

| ITEM NO.                                                       | QTY.                              | PART NUMBER                                                    | DESCRIPTION                                                                              |
|----------------------------------------------------------------|-----------------------------------|----------------------------------------------------------------|------------------------------------------------------------------------------------------|
| 1                                                              | 1                                 | 9120-TSM-HVQ-4059                                              | TSM Tooling Interface Plate for QC-100 - Blank                                           |
| NOTES: UNLESS (<br>SPECIFIED.                                  | NOTES: UNLESS OTHERWISE PECIFIED. |                                                                | 1031 Goodworth Drive, Apex, NC 27539, USA<br>Tel: +1.919.772.0115 Email: info@ati-ia.com |
| DO NOT SCALE DRAWING.<br>ALL DIMENSIONS ARE IN<br>MILLIMETERS. |                                   | ATT INDUST AUTOMA                                              | <b>RIAL</b> Fax: +1 919 772 8259 www ati-ia com                                          |
|                                                                |                                   | DRAWN BY: J. Winterroth, 2/06/14 HECKED BY: D. Norton, 2/06/14 | TSM Tooling Interface Plate for QC-100 - Blank                                           |
|                                                                |                                   | D. 1101011, 2700/14                                            | SCALE SIZE DRAWING NUMBER REVISION                                                       |