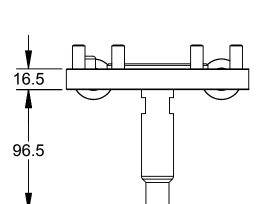

## Notes:

- Customer to install pre-applied fasteners and torque to listed value. Customer to install dowel pin into QC-71 Tool Body.

| ITEM NO.                                                       | QTY.                              | PART NUMBER                                                    | DESCRIPTION                                                                              |
|----------------------------------------------------------------|-----------------------------------|----------------------------------------------------------------|------------------------------------------------------------------------------------------|
| 1                                                              | 1                                 | 9120-TSM-HVQ-4059                                              | TSM Tooling Interface Plate for QC-100 - Blank                                           |
| NOTES: UNLESS (<br>SPECIFIED.                                  | NOTES: UNLESS OTHERWISE PECIFIED. |                                                                | 1031 Goodworth Drive, Apex, NC 27539, USA<br>Tel: +1.919.772.0115 Email: info@ati-ia.com |
| DO NOT SCALE DRAWING.<br>ALL DIMENSIONS ARE IN<br>MILLIMETERS. |                                   | ATT INDUST AUTOMA                                              | <b>RIAL</b> Fax: +1 919 772 8259 www ati-ia com                                          |
|                                                                |                                   | DRAWN BY: J. Winterroth, 2/06/14 HECKED BY: D. Norton, 2/06/14 | TSM Tooling Interface Plate for QC-100 - Blank                                           |
|                                                                |                                   | D. 1101011, 2700/14                                            | SCALE SIZE DRAWING NUMBER REVISION                                                       |