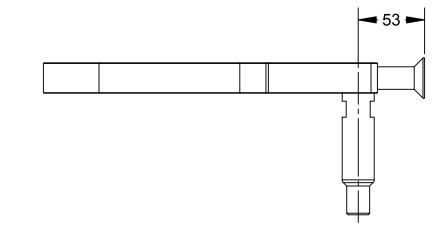

## ITEM NO. QTY. PART NUMBER DESCRIPTION 9120-TSM-HVB-7961 TSM Tooling Interface Plate - Blank NOTES: UNLESS OTHERWISE SPECIFIED. 1031 Goodworth Drive, Apex, NC 27539, USA Tel: +1.919.772.0115 Email: info@ati-ia.com Fax: +1.919.772.8259 www.ati-ia.com ISO 9001 Registered Company