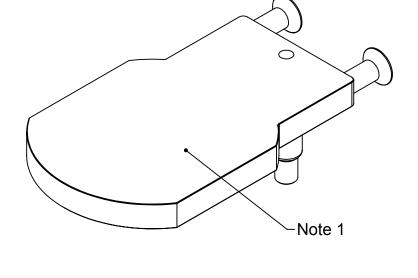

## ITEM NO. QTY. PART NUMBER DESCRIPTION 9120-TSM-HVB-7961 TSM Tooling Interface Plate - Blank NOTES: UNLESS OTHERWISE SPECIFIED. 1031 Goodworth Drive, Apex, NC 27539, USA Tel: +1.919.772.0115 Email: info@ati-ia.com Fax: +1.919.772.8259 www.ati-ia.com ISO 9001 Registered Company

Notes:

1. Customer to add mounting patterns as needed.