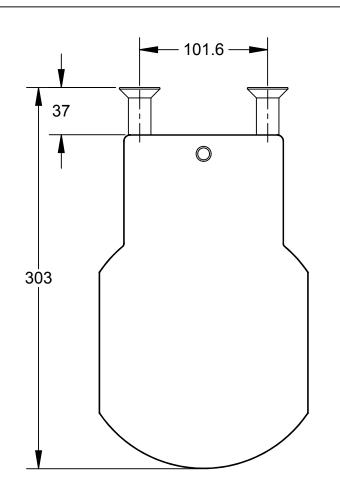

## ITEM NO. QTY. PART NUMBER DESCRIPTION 9120-TSM-HVB-7961 TSM Tooling Interface Plate - Blank NOTES: UNLESS OTHERWISE SPECIFIED. 1031 Goodworth Drive, Apex, NC 27539, USA Tel: +1.919.772.0115 Email: info@ati-ia.com Fax: +1.919.772.8259 www.ati-ia.com ISO 9001 Registered Company

Notes:

1. Customer to add mounting patterns as needed.