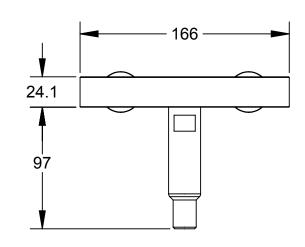

## ITEM NO. QTY. PART NUMBER DESCRIPTION 9120-TSM-HVB-7961 TSM Tooling Interface Plate - Blank NOTES: UNLESS OTHERWISE SPECIFIED. 1031 Goodworth Drive, Apex, NC 27539, USA Tel: +1.919.772.0115 Email: info@ati-ia.com Fax: +1.919.772.8259 www.ati-ia.com ISO 9001 Registered Company