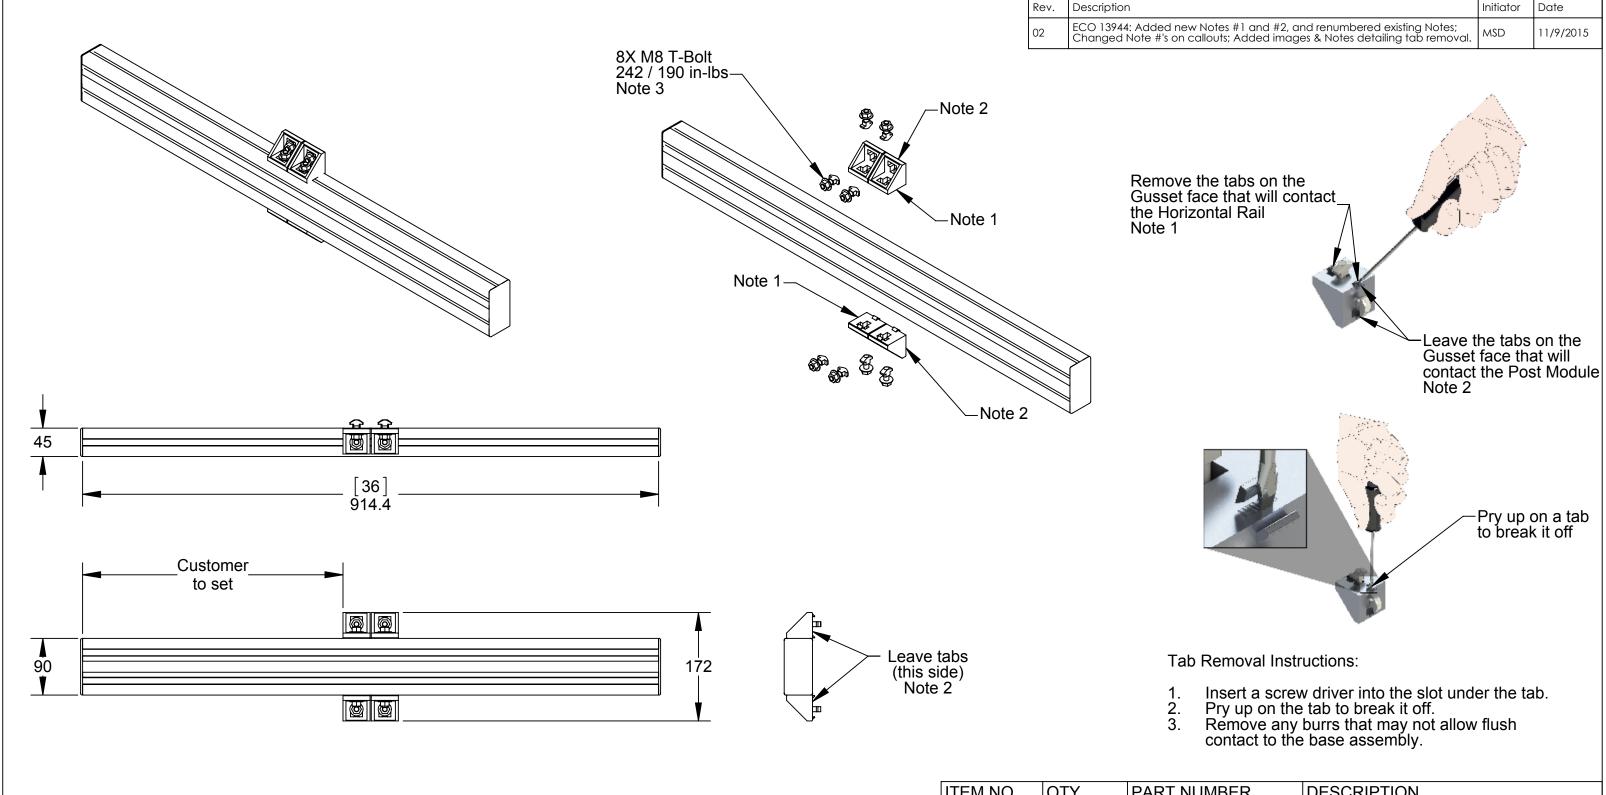

## Notes:

- Customer to remove Gusset tabs from the mating surface that contacts the Horizontal Rail. Leave tabs on the Gusset mating surface that will contact the Post Module. Customer to use Loctite or similar thread locker and torque fasteners to listed torque value.