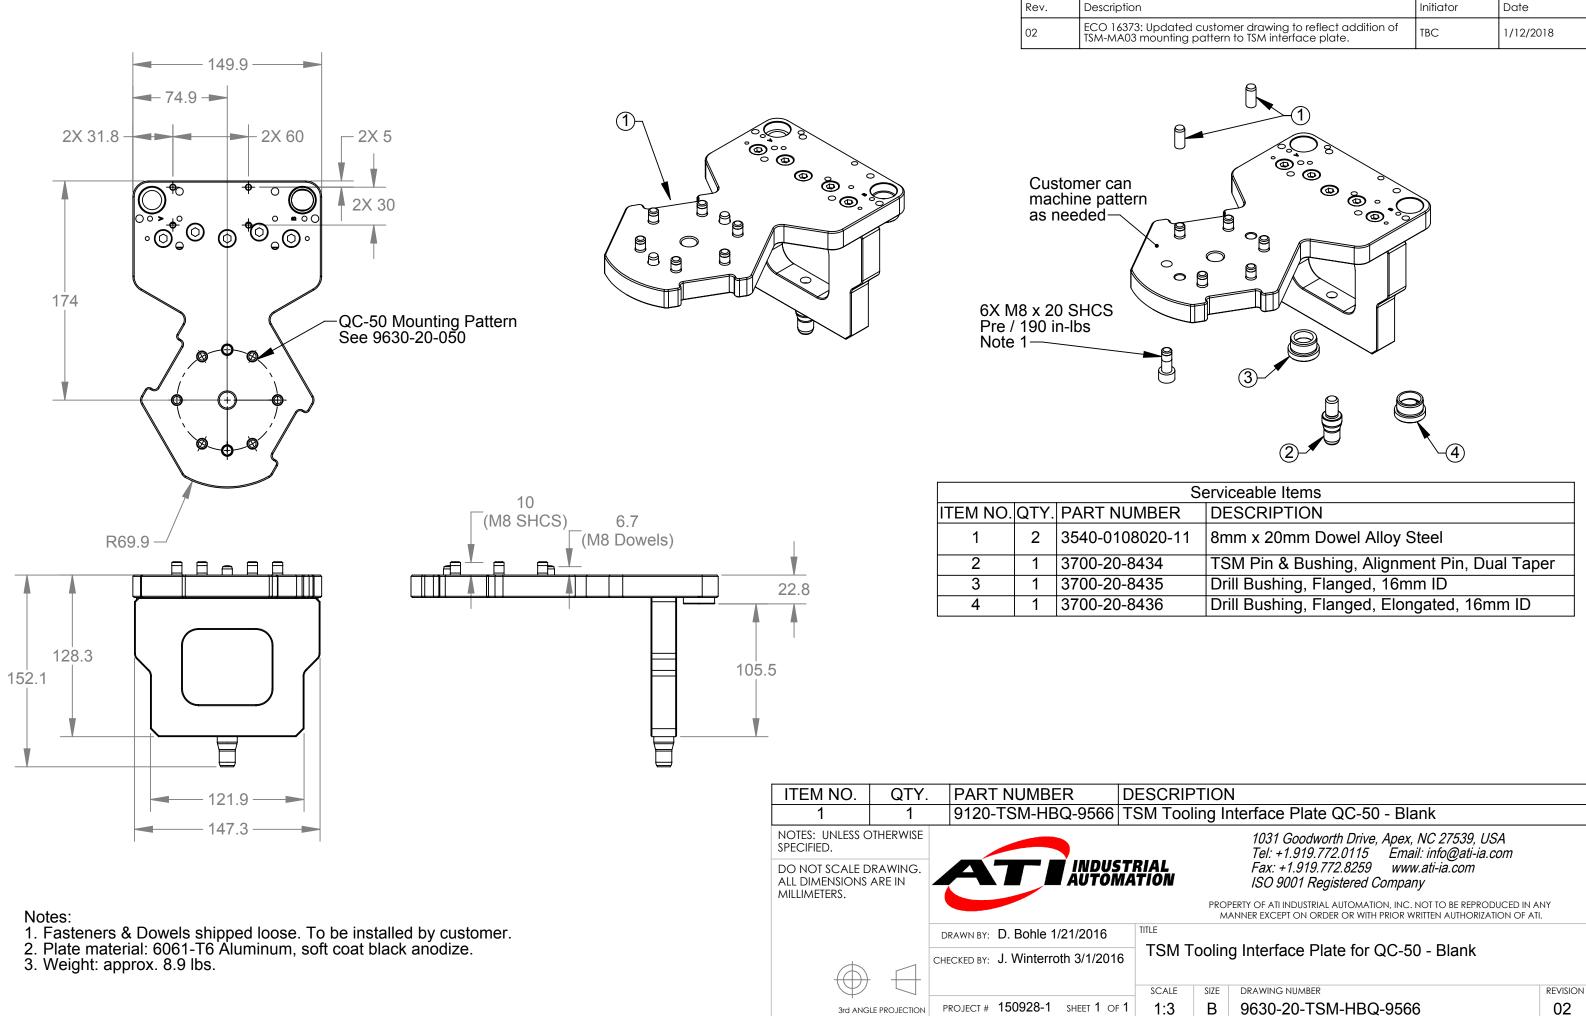

|                                                                                   | Initiator | Date      |
|-----------------------------------------------------------------------------------|-----------|-----------|
| ated customer drawing to reflect addition of ting pattern to TSM interface plate. | TBC       | 1/12/2018 |

| Serviceable Items |                                              |  |
|-------------------|----------------------------------------------|--|
| R                 | DESCRIPTION                                  |  |
| -11               | 8mm x 20mm Dowel Alloy Steel                 |  |
|                   | TSM Pin & Bushing, Alignment Pin, Dual Taper |  |
|                   | Drill Bushing, Flanged, 16mm ID              |  |
|                   | Drill Bushing, Flanged, Elongated, 16mm ID   |  |

| LE | SIZE | DRAWING NUMBER       |
|----|------|----------------------|
| 3  | В    | 9630-20-TSM-HBQ-9566 |