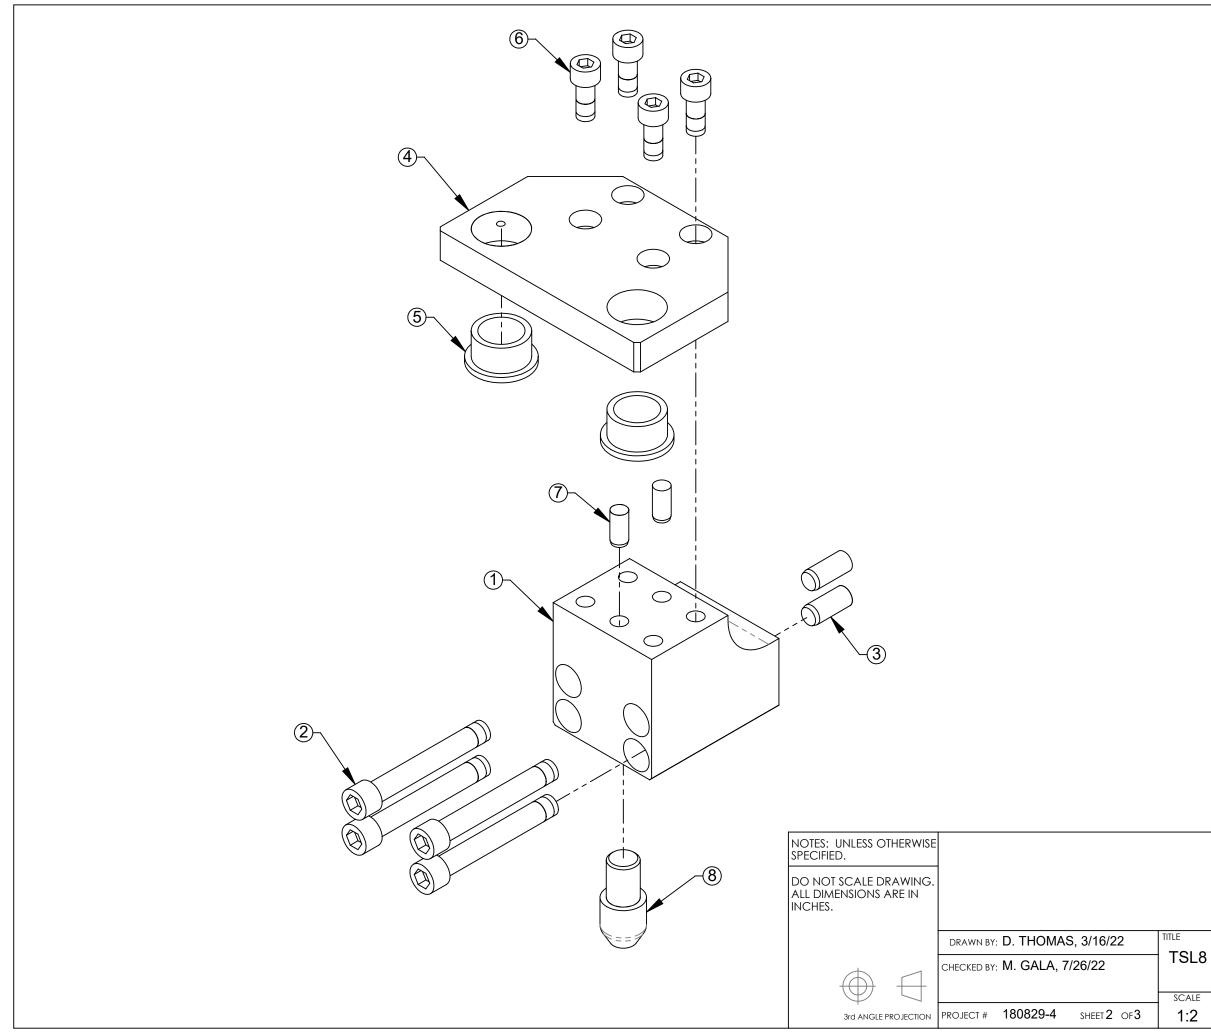

PART NUMBERS: (A) 9128-TSL8-PB-11751

| NOTES:                                                                                                                                                                                                                                                                                      | NOTES: UNLESS OTHERWISE<br>SPECIFIED.                          |                                                              |       |
|---------------------------------------------------------------------------------------------------------------------------------------------------------------------------------------------------------------------------------------------------------------------------------------------|----------------------------------------------------------------|--------------------------------------------------------------|-------|
| <ol> <li>FASTENERS SHIPPED LOOSE. CUSTOMER TO INSTALL AT SPECIFIED TORQUE.</li> <li>SHOWN WITH QC-830 TOOL, TYPE 9128-830CT-X. NOT INCLUDED.</li> <li>SHOWN WITH QC-835 TOOL, TYPE 9128-835CT-X. NOT INCLUDED.</li> <li>SHOWN WITH QC-850 TOOL, TYPE 9128-850DT-X. NOT INCLUDED.</li> </ol> | DO NOT SCALE DRAWING.<br>ALL DIMENSIONS ARE IN<br>MILLIMETERS. |                                                              |       |
| <ol> <li>FOR TOP LEVEL TOOL STAND SOLUTIONS REFERENCE THE FOLLOWING.<br/>QC-830 REF 9230-20-8423, QC-835 REF 9230-20-8424, QC-850 REF 9230-20-8425.</li> <li>CONTACT ATI ENGINEERING FOR INFORMATION ON COMPLETE TOOL STAND SYSTEM.</li> </ol>                                              |                                                                | DRAWN BY: D. THOMAS, 3/16/22<br>CHECKED BY: M. GALA, 7/26/22 | TSL8  |
| (INCLUDING POST MODULES, AND DEBRIS SHIELDS).                                                                                                                                                                                                                                               | 3rd ANGLE PROJECTION                                           | PROJECT # 180829-4 SHEET 1 OF 3                              | SCALE |