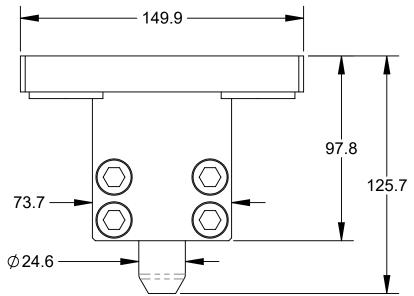

PART NUMBERS: (A) 9128-TSL8-PB-11751

| NOTES:                                                                                                                                                                                                                                                                                      | NOTES: UNLESS OTHERWISE<br>SPECIFIED.                          |                                                              |       |
|---------------------------------------------------------------------------------------------------------------------------------------------------------------------------------------------------------------------------------------------------------------------------------------------|----------------------------------------------------------------|--------------------------------------------------------------|-------|
| <ol> <li>FASTENERS SHIPPED LOOSE. CUSTOMER TO INSTALL AT SPECIFIED TORQUE.</li> <li>SHOWN WITH QC-830 TOOL, TYPE 9128-830CT-X. NOT INCLUDED.</li> <li>SHOWN WITH QC-835 TOOL, TYPE 9128-835CT-X. NOT INCLUDED.</li> <li>SHOWN WITH QC-850 TOOL, TYPE 9128-850DT-X. NOT INCLUDED.</li> </ol> | DO NOT SCALE DRAWING.<br>ALL DIMENSIONS ARE IN<br>MILLIMETERS. |                                                              |       |
| <ol> <li>FOR TOP LEVEL TOOL STAND SOLUTIONS REFERENCE THE FOLLOWING.<br/>QC-830 REF 9230-20-8423, QC-835 REF 9230-20-8424, QC-850 REF 9230-20-8425.</li> <li>CONTACT ATI ENGINEERING FOR INFORMATION ON COMPLETE TOOL STAND SYSTEM.</li> </ol>                                              |                                                                | DRAWN BY: D. THOMAS, 3/16/22<br>CHECKED BY: M. GALA, 7/26/22 | TSL8  |
| (INCLUDING POST MODULES, AND DEBRIS SHIELDS).                                                                                                                                                                                                                                               | 3rd ANGLE PROJECTION                                           | PROJECT # 180829-4 SHEET 1 OF 3                              | SCALE |