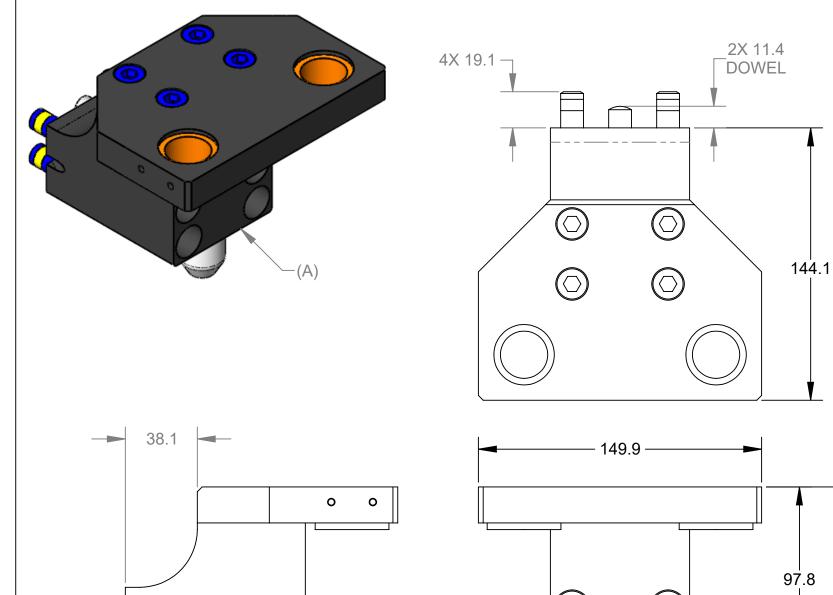

PART NUMBERS: (A) 9128-TSL8-PB-11751

| NOTES:                                                                                                                                                                                                                                                                                      | NOTES: UNLESS OTHERWISE<br>SPECIFIED.                          |                                                              |       |
|---------------------------------------------------------------------------------------------------------------------------------------------------------------------------------------------------------------------------------------------------------------------------------------------|----------------------------------------------------------------|--------------------------------------------------------------|-------|
| <ol> <li>FASTENERS SHIPPED LOOSE. CUSTOMER TO INSTALL AT SPECIFIED TORQUE.</li> <li>SHOWN WITH QC-830 TOOL, TYPE 9128-830CT-X. NOT INCLUDED.</li> <li>SHOWN WITH QC-835 TOOL, TYPE 9128-835CT-X. NOT INCLUDED.</li> <li>SHOWN WITH QC-850 TOOL, TYPE 9128-850DT-X. NOT INCLUDED.</li> </ol> | DO NOT SCALE DRAWING.<br>ALL DIMENSIONS ARE IN<br>MILLIMETERS. |                                                              |       |
| <ol> <li>FOR TOP LEVEL TOOL STAND SOLUTIONS REFERENCE THE FOLLOWING.<br/>QC-830 REF 9230-20-8423, QC-835 REF 9230-20-8424, QC-850 REF 9230-20-8425.</li> <li>CONTACT ATI ENGINEERING FOR INFORMATION ON COMPLETE TOOL STAND SYSTEM.</li> </ol>                                              |                                                                | DRAWN BY: D. THOMAS, 3/16/22<br>CHECKED BY: M. GALA, 7/26/22 | TSL8  |
| (INCLUDING POST MODULES, AND DEBRIS SHIELDS).                                                                                                                                                                                                                                               | 3rd ANGLE PROJECTION                                           | PROJECT # 180829-4 SHEET 1 OF 3                              | SCALE |