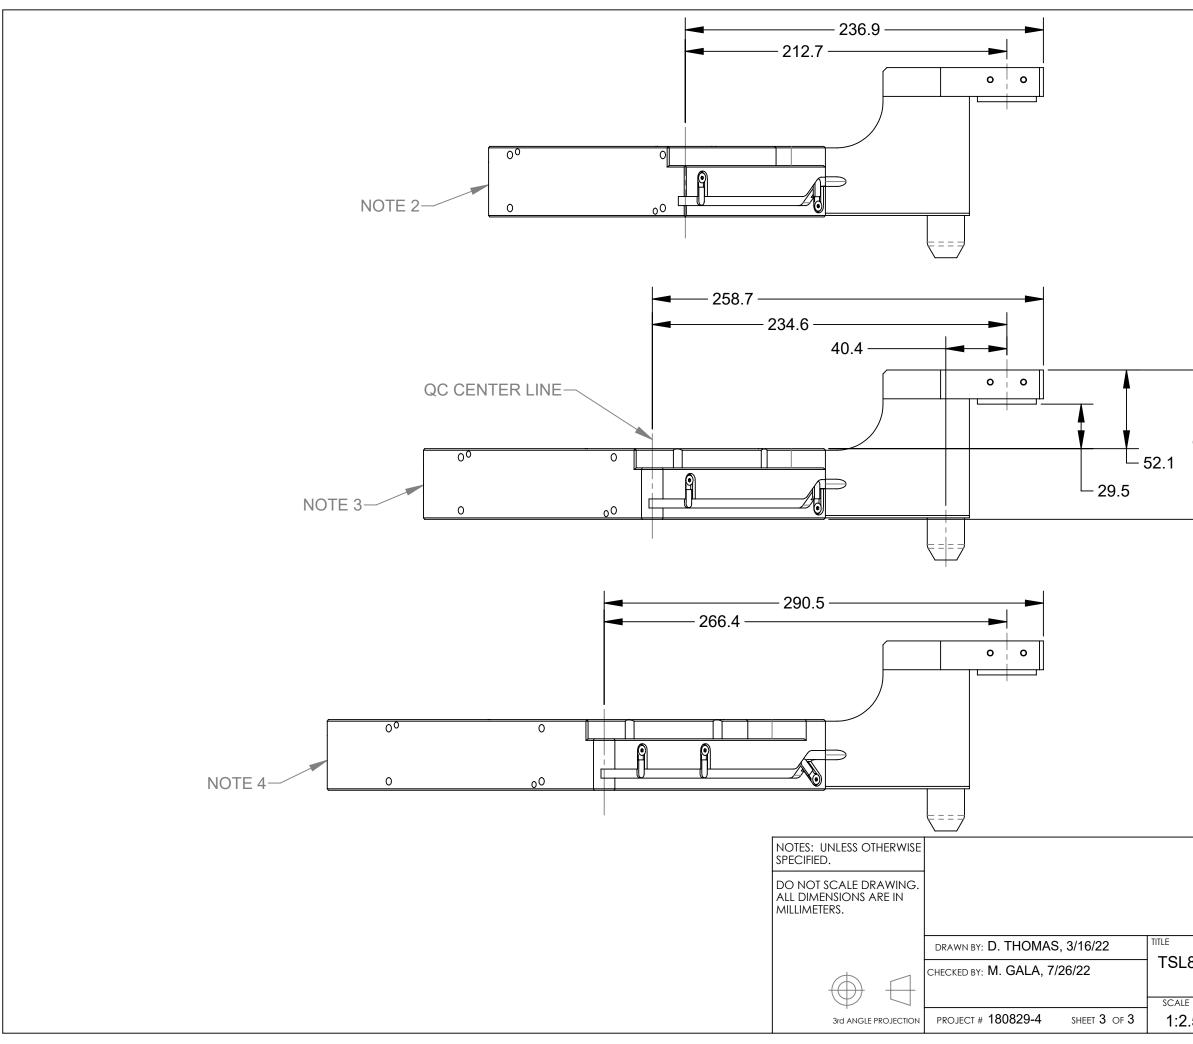

PART NUMBERS: (A) 9128-TSL8-PB-11751

| NOTES:                                                                                                                                                                                                                                                                                      | NOTES: UNLESS OTHERWISE<br>SPECIFIED.                          |                                                              |       |
|---------------------------------------------------------------------------------------------------------------------------------------------------------------------------------------------------------------------------------------------------------------------------------------------|----------------------------------------------------------------|--------------------------------------------------------------|-------|
| <ol> <li>FASTENERS SHIPPED LOOSE. CUSTOMER TO INSTALL AT SPECIFIED TORQUE.</li> <li>SHOWN WITH QC-830 TOOL, TYPE 9128-830CT-X. NOT INCLUDED.</li> <li>SHOWN WITH QC-835 TOOL, TYPE 9128-835CT-X. NOT INCLUDED.</li> <li>SHOWN WITH QC-850 TOOL, TYPE 9128-850DT-X. NOT INCLUDED.</li> </ol> | DO NOT SCALE DRAWING.<br>ALL DIMENSIONS ARE IN<br>MILLIMETERS. |                                                              |       |
| <ol> <li>FOR TOP LEVEL TOOL STAND SOLUTIONS REFERENCE THE FOLLOWING.<br/>QC-830 REF 9230-20-8423, QC-835 REF 9230-20-8424, QC-850 REF 9230-20-8425.</li> <li>CONTACT ATI ENGINEERING FOR INFORMATION ON COMPLETE TOOL STAND SYSTEM.</li> </ol>                                              |                                                                | DRAWN BY: D. THOMAS, 3/16/22<br>CHECKED BY: M. GALA, 7/26/22 | TSL8  |
| (INCLUDING POST MODULES, AND DEBRIS SHIELDS).                                                                                                                                                                                                                                               | 3rd ANGLE PROJECTION                                           | PROJECT # 180829-4 SHEET 1 OF 3                              | SCALE |