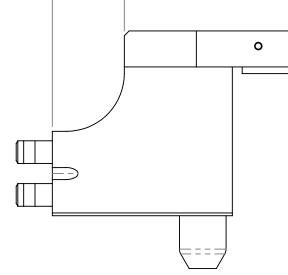

PART NUMBERS: (A) 9128-TSL8-PB-11751

| NOTES:                                                                                                                                                                                                                                                                                      | NOTES: UNLESS OTHERWISE<br>SPECIFIED.                          |                                                              |       |
|---------------------------------------------------------------------------------------------------------------------------------------------------------------------------------------------------------------------------------------------------------------------------------------------|----------------------------------------------------------------|--------------------------------------------------------------|-------|
| <ol> <li>FASTENERS SHIPPED LOOSE. CUSTOMER TO INSTALL AT SPECIFIED TORQUE.</li> <li>SHOWN WITH QC-830 TOOL, TYPE 9128-830CT-X. NOT INCLUDED.</li> <li>SHOWN WITH QC-835 TOOL, TYPE 9128-835CT-X. NOT INCLUDED.</li> <li>SHOWN WITH QC-850 TOOL, TYPE 9128-850DT-X. NOT INCLUDED.</li> </ol> | DO NOT SCALE DRAWING.<br>ALL DIMENSIONS ARE IN<br>MILLIMETERS. |                                                              |       |
| <ol> <li>FOR TOP LEVEL TOOL STAND SOLUTIONS REFERENCE THE FOLLOWING.<br/>QC-830 REF 9230-20-8423, QC-835 REF 9230-20-8424, QC-850 REF 9230-20-8425.</li> <li>CONTACT ATI ENGINEERING FOR INFORMATION ON COMPLETE TOOL STAND SYSTEM.</li> </ol>                                              |                                                                | DRAWN BY: D. THOMAS, 3/16/22<br>CHECKED BY: M. GALA, 7/26/22 | TSL8  |
| (INCLUDING POST MODULES, AND DEBRIS SHIELDS).                                                                                                                                                                                                                                               | 3rd ANGLE PROJECTION                                           | PROJECT # 180829-4 SHEET 1 OF 3                              | SCALE |