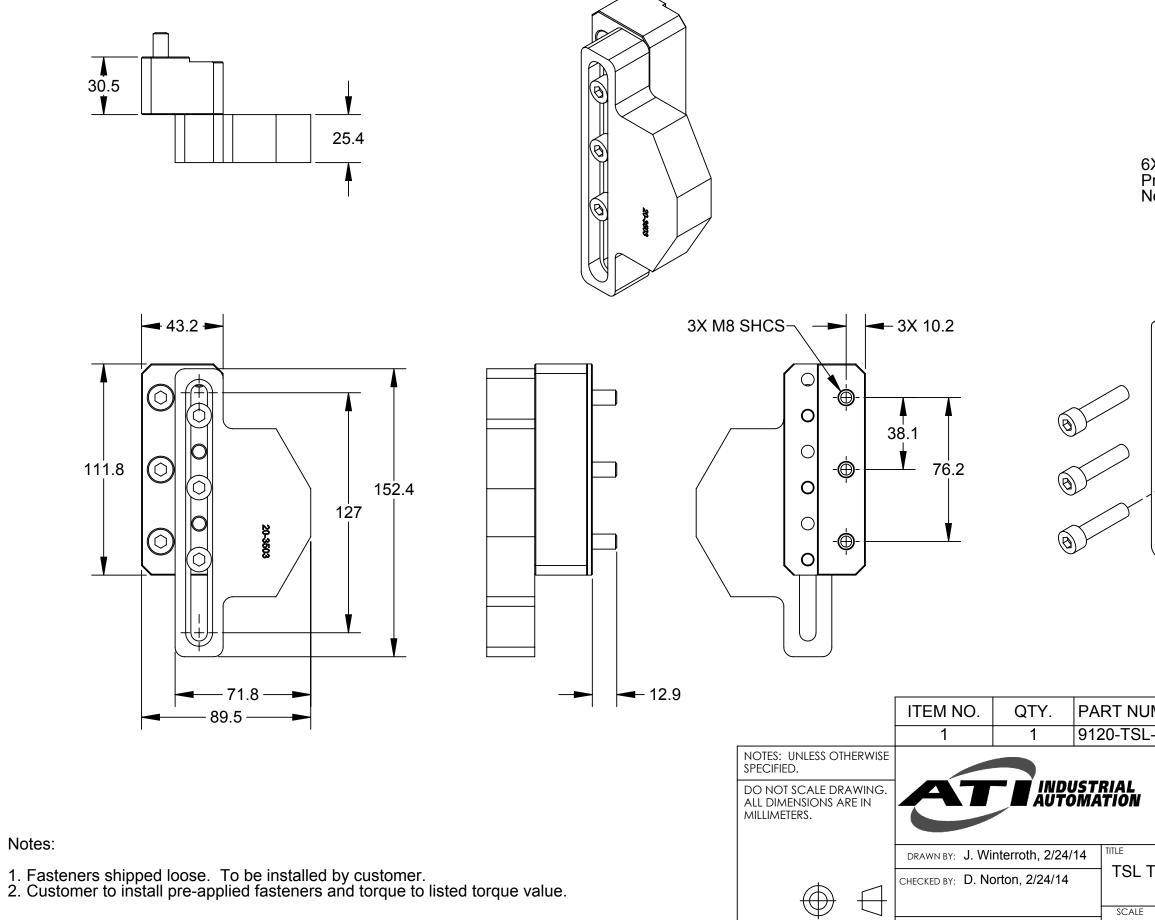

|                                                                              | Rev. D | escription                                                                                                                                                                                                                                      | Initiator Date      |            |
|------------------------------------------------------------------------------|--------|-------------------------------------------------------------------------------------------------------------------------------------------------------------------------------------------------------------------------------------------------|---------------------|------------|
|                                                                              |        | itial Drawing                                                                                                                                                                                                                                   | JMW 02/24/          | 2014       |
|                                                                              |        | 6X M8 SHCS<br>Pre / 100 in-lbs<br>Note 2                                                                                                                                                                                                        |                     |            |
| ITEM NO.                                                                     |        | PART NUMBER DESCRIPTION                                                                                                                                                                                                                         |                     |            |
| NOTES: UNLESS OTHERWISE                                                      | 1      |                                                                                                                                                                                                                                                 | Dog - Vertical Hook | S          |
| SPECIFIED.<br>DO NOT SCALE DRAWING.<br>ALL DIMENSIONS ARE IN<br>MILLIMETERS. |        | 1031 Goodworth Drive, Aper<br>Tel: +1.919.772.0115   DUSTRIAL<br>TOMATION   PROPERty OF ATI INDUSTRIAL AUTOMATION, IN<br>MANNER EXCEPT ON ORDER OR WITH PRIO   PROPERty OF ATI INDUSTRIAL AUTOMATION, IN<br>MANNER EXCEPT ON ORDER OR WITH PRIO | pany                | any<br>Ti. |
| e value.                                                                     |        | TSL TSI Trip Dog - Vertical Hooks                                                                                                                                                                                                               |                     |            |
|                                                                              |        | SCALE SIZE DRAWING NUMBER                                                                                                                                                                                                                       |                     | REVISION   |

## Notes: