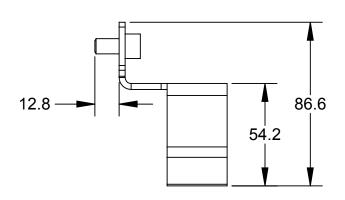

## Notes:

Fasteners s hipped loose.
 Customer in torque pre-applied fasteners to listed torque value.

| ITEM NO.                                  | QTY. | PART NUMBER                                                   | DESCRIPTION                                                                                                                                |  |  |
|-------------------------------------------|------|---------------------------------------------------------------|--------------------------------------------------------------------------------------------------------------------------------------------|--|--|
| 1                                         | 1    | 9120-TSL-SS-8024 TSL TSI Trip Dog Only for NA2/3 Hooks, Right |                                                                                                                                            |  |  |
| NOTES: UNLESS OTHERWISE SPECIFIED.        |      |                                                               | 1031 Goodworth Drive, Apex, NC 27539, USA<br>Tel: +1.919.772.0115 Email: info@ati-ia.com                                                   |  |  |
| DO NOT SCALE DALL DIMENSIONS MILLIMETERS. |      | AT INDUST AUTOMA                                              | RIAL Fax: +1.919.772.8259 www.ati-ia.com ISO 9001 Registered Company                                                                       |  |  |
| MILLIMETERS.                              |      |                                                               | PROPERTY OF ATI INDUSTRIAL AUTOMATION, INC. NOT TO BE REPRODUCED IN ANY MANNER EXCEPT ON ORDER OR WITH PRIOR WRITTEN AUTHORIZATION OF ATI. |  |  |
|                                           |      | DRAWN BY: J. Winterroth, 2/26/14                              | TOU TOUT: D. O. L. C. MAGGOLL. L. D. L.                                                                                                    |  |  |
| [                                         |      | CHECKED BY: D. Norton, 2/27/14                                | TSL TSI Tip Dog Only for NA2/3 Hooks, Right                                                                                                |  |  |