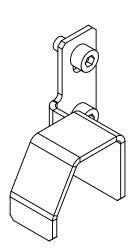

## Notes:

Fasteners s hipped loose.
 Customer in torque pre-applied fasteners to listed torque value.

| ITEM NO.                                  | QTY. | PART NUMBER                                                   | DESCRIPTION                                                                                                                                |  |  |
|-------------------------------------------|------|---------------------------------------------------------------|--------------------------------------------------------------------------------------------------------------------------------------------|--|--|
| 1                                         | 1    | 9120-TSL-SS-8024 TSL TSI Trip Dog Only for NA2/3 Hooks, Right |                                                                                                                                            |  |  |
| NOTES: UNLESS OTHERWISE SPECIFIED.        |      |                                                               | 1031 Goodworth Drive, Apex, NC 27539, USA<br>Tel: +1.919.772.0115 Email: info@ati-ia.com                                                   |  |  |
| DO NOT SCALE DALL DIMENSIONS MILLIMETERS. |      | AT INDUST AUTOMA                                              | RIAL Fax: +1.919.772.8259 www.ati-ia.com ISO 9001 Registered Company                                                                       |  |  |
| MILLIMETERS.                              |      |                                                               | PROPERTY OF ATI INDUSTRIAL AUTOMATION, INC. NOT TO BE REPRODUCED IN ANY MANNER EXCEPT ON ORDER OR WITH PRIOR WRITTEN AUTHORIZATION OF ATI. |  |  |
|                                           |      | DRAWN BY: J. Winterroth, 2/26/14                              | TOU TOUT: D. O. L. C. MAGGOLL. L. D. L.                                                                                                    |  |  |
| [                                         |      | CHECKED BY: D. Norton, 2/27/14                                | TSL TSI Tip Dog Only for NA2/3 Hooks, Right                                                                                                |  |  |