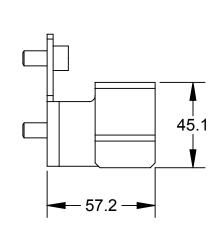

## Notes:

Fasteners s hipped loose.
 Customer in torque pre-applied fasteners to listed torque value.

| ITEM NO.                                  | QTY. | PART NUMBER                                                   | DESCRIPTION                                                                                                                                |  |  |
|-------------------------------------------|------|---------------------------------------------------------------|--------------------------------------------------------------------------------------------------------------------------------------------|--|--|
| 1                                         | 1    | 9120-TSL-SS-8024 TSL TSI Trip Dog Only for NA2/3 Hooks, Right |                                                                                                                                            |  |  |
| NOTES: UNLESS OTHERWISE SPECIFIED.        |      |                                                               | 1031 Goodworth Drive, Apex, NC 27539, USA<br>Tel: +1.919.772.0115 Email: info@ati-ia.com                                                   |  |  |
| DO NOT SCALE DALL DIMENSIONS MILLIMETERS. |      | AT INDUST AUTOMA                                              | RIAL Fax: +1.919.772.8259 www.ati-ia.com ISO 9001 Registered Company                                                                       |  |  |
| MILLIMETERS.                              |      |                                                               | PROPERTY OF ATI INDUSTRIAL AUTOMATION, INC. NOT TO BE REPRODUCED IN ANY MANNER EXCEPT ON ORDER OR WITH PRIOR WRITTEN AUTHORIZATION OF ATI. |  |  |
|                                           |      | DRAWN BY: J. Winterroth, 2/26/14                              | TOU TOUT: D. O. L. C. MAGGOLL. L. D. L.                                                                                                    |  |  |
| [                                         |      | CHECKED BY: D. Norton, 2/27/14                                | TSL TSI Tip Dog Only for NA2/3 Hooks, Right                                                                                                |  |  |