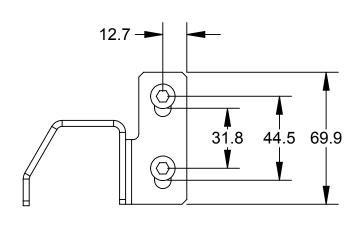

## Notes:

Fasteners s hipped loose.
 Customer in torque pre-applied fasteners to listed torque value.

| ITEM NO.                                  | QTY. | PART NUMBER                                                   | DESCRIPTION                                                                                                                                |  |  |
|-------------------------------------------|------|---------------------------------------------------------------|--------------------------------------------------------------------------------------------------------------------------------------------|--|--|
| 1                                         | 1    | 9120-TSL-SS-8024 TSL TSI Trip Dog Only for NA2/3 Hooks, Right |                                                                                                                                            |  |  |
| NOTES: UNLESS OTHERWISE SPECIFIED.        |      |                                                               | 1031 Goodworth Drive, Apex, NC 27539, USA<br>Tel: +1.919.772.0115 Email: info@ati-ia.com                                                   |  |  |
| DO NOT SCALE DALL DIMENSIONS MILLIMETERS. |      | AT INDUST AUTOMA                                              | RIAL Fax: +1.919.772.8259 www.ati-ia.com ISO 9001 Registered Company                                                                       |  |  |
| MILLIMETERS.                              |      |                                                               | PROPERTY OF ATI INDUSTRIAL AUTOMATION, INC. NOT TO BE REPRODUCED IN ANY MANNER EXCEPT ON ORDER OR WITH PRIOR WRITTEN AUTHORIZATION OF ATI. |  |  |
|                                           |      | DRAWN BY: J. Winterroth, 2/26/14                              | TOU TOUT: D. O. L. C. MAGGOLL. L. D. L.                                                                                                    |  |  |
| [                                         |      | CHECKED BY: D. Norton, 2/27/14                                | TSL TSI Tip Dog Only for NA2/3 Hooks, Right                                                                                                |  |  |