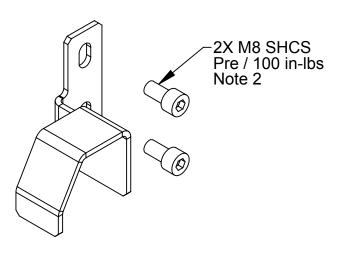

## Notes:

Fasteners s hipped loose.
 Customer in torque pre-applied fasteners to listed torque value.

| ITEM NO.                                  | QTY. | PART NUMBER                                                   | DESCRIPTION                                                                                                                                |  |  |
|-------------------------------------------|------|---------------------------------------------------------------|--------------------------------------------------------------------------------------------------------------------------------------------|--|--|
| 1                                         | 1    | 9120-TSL-SS-8024 TSL TSI Trip Dog Only for NA2/3 Hooks, Right |                                                                                                                                            |  |  |
| NOTES: UNLESS OTHERWISE SPECIFIED.        |      |                                                               | 1031 Goodworth Drive, Apex, NC 27539, USA<br>Tel: +1.919.772.0115 Email: info@ati-ia.com                                                   |  |  |
| DO NOT SCALE DALL DIMENSIONS MILLIMETERS. |      | AT INDUST AUTOMA                                              | RIAL Fax: +1.919.772.8259 www.ati-ia.com ISO 9001 Registered Company                                                                       |  |  |
| MILLIMETERS.                              |      |                                                               | PROPERTY OF ATI INDUSTRIAL AUTOMATION, INC. NOT TO BE REPRODUCED IN ANY MANNER EXCEPT ON ORDER OR WITH PRIOR WRITTEN AUTHORIZATION OF ATI. |  |  |
|                                           |      | DRAWN BY: J. Winterroth, 2/26/14                              | TOU TOUT: D. O. L. C. MAGGOLL. L. D. L.                                                                                                    |  |  |
| [                                         |      | CHECKED BY: D. Norton, 2/27/14                                | TSL TSI Tip Dog Only for NA2/3 Hooks, Right                                                                                                |  |  |