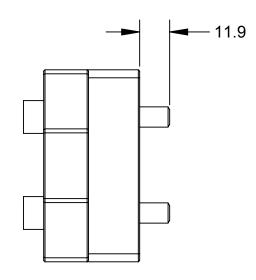

| ITEM NO.                                         | QTY.      | PART NUMBER      | DESCRIPTION                                                                                                                                |  |  |  |
|--------------------------------------------------|-----------|------------------|--------------------------------------------------------------------------------------------------------------------------------------------|--|--|--|
| 1                                                | 1         | 9120-TSL-SS-7511 | TSL Tool Stand Interlock Trip Dog Assembly                                                                                                 |  |  |  |
| NOTES: UNLESS C<br>SPECIFIED.                    | OTHERWISE |                  | 1031 Goodworth Drive, Apex, NC 27539, USA<br>Tel: +1.919.772.0115 Email: info@ati-ia.com                                                   |  |  |  |
| DO NOT SCALE D<br>ALL DIMENSIONS<br>MILLIMETERS. |           | ATT I INDUST     | RIAL Fax: +1 919 772 8259 www.ati-ia.com                                                                                                   |  |  |  |
| WILLIWILTERS.                                    |           |                  | PROPERTY OF ATI INDUSTRIAL AUTOMATION, INC. NOT TO BE REPRODUCED IN ANY MANNER EXCEPT ON ORDER OR WITH PRIOR WRITTEN AUTHORIZATION OF ATI. |  |  |  |

|             |              |         |             |                                            |      | PERTY OF ATI INDUSTRIA<br>ANNER EXCEPT ON OF |            | ,     |               |  |  |
|-------------|--------------|---------|-------------|--------------------------------------------|------|----------------------------------------------|------------|-------|---------------|--|--|
| DRAWN BY:   | J. Winterrot | h, 2/14 | /14         | TITLE                                      | 1 04 | اء ما المداد ما                              | . Twin Doo | . ^ - | ، با ما مد، م |  |  |
| CHECKED BY: | D. Norton, 2 | 2/18/14 |             | TSL Tool Stand Interlock Trip Dog Assembly |      |                                              |            |       |               |  |  |
|             |              |         |             | SCALE                                      | SIZE | DRAWING NUMBER                               |            |       |               |  |  |
| PROJECT #   | -            | SHEET 1 | OF <b>1</b> | 2:3                                        | В    | 9630-20-TS                                   | SL-SS-75   | 11    |               |  |  |