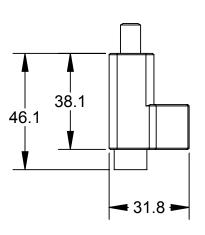

| ITEM NO.                                         | QTY.      | PART NUMBER      | DESCRIPTION                                                                                                                                |  |  |  |
|--------------------------------------------------|-----------|------------------|--------------------------------------------------------------------------------------------------------------------------------------------|--|--|--|
| 1                                                | 1         | 9120-TSL-SS-7511 | TSL Tool Stand Interlock Trip Dog Assembly                                                                                                 |  |  |  |
| NOTES: UNLESS C<br>SPECIFIED.                    | OTHERWISE |                  | 1031 Goodworth Drive, Apex, NC 27539, USA<br>Tel: +1.919.772.0115 Email: info@ati-ia.com                                                   |  |  |  |
| DO NOT SCALE D<br>ALL DIMENSIONS<br>MILLIMETERS. |           | ATT I INDUST     | RIAL Fax: +1 919 772 8259 www.ati-ia.com                                                                                                   |  |  |  |
| WILLIWILTERS.                                    |           |                  | PROPERTY OF ATI INDUSTRIAL AUTOMATION, INC. NOT TO BE REPRODUCED IN ANY MANNER EXCEPT ON ORDER OR WITH PRIOR WRITTEN AUTHORIZATION OF ATI. |  |  |  |

|             |              |         |             |                                            |      | PERTY OF ATI INDUSTRIA<br>ANNER EXCEPT ON OF |            | ,     |               |  |  |
|-------------|--------------|---------|-------------|--------------------------------------------|------|----------------------------------------------|------------|-------|---------------|--|--|
| DRAWN BY:   | J. Winterrot | h, 2/14 | /14         | TITLE                                      | 1 04 | اء ما المداد ما                              | . Twin Doo | . ^ - | ، با ما مد، م |  |  |
| CHECKED BY: | D. Norton, 2 | 2/18/14 |             | TSL Tool Stand Interlock Trip Dog Assembly |      |                                              |            |       |               |  |  |
|             |              |         |             | SCALE                                      | SIZE | DRAWING NUMBER                               |            |       |               |  |  |
| PROJECT #   | -            | SHEET 1 | OF <b>1</b> | 2:3                                        | В    | 9630-20-TS                                   | SL-SS-75   | 11    |               |  |  |