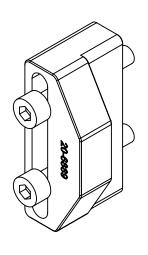

| ITEM NO.                                         | QTY.      | PART NUMBER      | DESCRIPTION                                                                                                                                |  |  |  |
|--------------------------------------------------|-----------|------------------|--------------------------------------------------------------------------------------------------------------------------------------------|--|--|--|
| 1                                                | 1         | 9120-TSL-SS-7511 | TSL Tool Stand Interlock Trip Dog Assembly                                                                                                 |  |  |  |
| NOTES: UNLESS C<br>SPECIFIED.                    | OTHERWISE |                  | 1031 Goodworth Drive, Apex, NC 27539, USA<br>Tel: +1.919.772.0115 Email: info@ati-ia.com                                                   |  |  |  |
| DO NOT SCALE D<br>ALL DIMENSIONS<br>MILLIMETERS. |           | ATT I INDUST     | RIAL Fax: +1 919 772 8259 www.ati-ia.com                                                                                                   |  |  |  |
| WILLIWILTERS.                                    |           |                  | PROPERTY OF ATI INDUSTRIAL AUTOMATION, INC. NOT TO BE REPRODUCED IN ANY MANNER EXCEPT ON ORDER OR WITH PRIOR WRITTEN AUTHORIZATION OF ATI. |  |  |  |