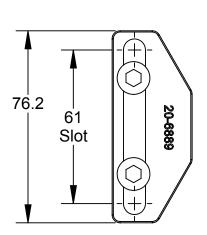

| ITEM NO.                                         | QTY.      | PART NUMBER      | DESCRIPTION                                                                                                                                |  |  |  |
|--------------------------------------------------|-----------|------------------|--------------------------------------------------------------------------------------------------------------------------------------------|--|--|--|
| 1                                                | 1         | 9120-TSL-SS-7511 | TSL Tool Stand Interlock Trip Dog Assembly                                                                                                 |  |  |  |
| NOTES: UNLESS C<br>SPECIFIED.                    | OTHERWISE |                  | 1031 Goodworth Drive, Apex, NC 27539, USA<br>Tel: +1.919.772.0115 Email: info@ati-ia.com                                                   |  |  |  |
| DO NOT SCALE D<br>ALL DIMENSIONS<br>MILLIMETERS. |           | ATT I INDUST     | RIAL Fax: +1 919 772 8259 www.ati-ia.com                                                                                                   |  |  |  |
| WILLIWILTERS.                                    |           |                  | PROPERTY OF ATI INDUSTRIAL AUTOMATION, INC. NOT TO BE REPRODUCED IN ANY MANNER EXCEPT ON ORDER OR WITH PRIOR WRITTEN AUTHORIZATION OF ATI. |  |  |  |

|             |              |         |             |                                            |      | PERTY OF ATI INDUSTRIA<br>ANNER EXCEPT ON OF |            | ,     |               |  |  |
|-------------|--------------|---------|-------------|--------------------------------------------|------|----------------------------------------------|------------|-------|---------------|--|--|
| DRAWN BY:   | J. Winterrot | h, 2/14 | /14         | TITLE                                      | 1 04 | اء ما المداد ما                              | . Twin Doo | . ^ - | ، با ما مد، م |  |  |
| CHECKED BY: | D. Norton, 2 | 2/18/14 |             | TSL Tool Stand Interlock Trip Dog Assembly |      |                                              |            |       |               |  |  |
|             |              |         |             | SCALE                                      | SIZE | DRAWING NUMBER                               |            |       |               |  |  |
| PROJECT #   | -            | SHEET 1 | OF <b>1</b> | 2:3                                        | В    | 9630-20-TS                                   | SL-SS-75   | 11    |               |  |  |