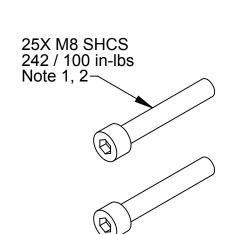

| Rev. | Description     | Initiator | Date       |
|------|-----------------|-----------|------------|
| 01   | Initial Drawing | WML       | 02/14/2014 |

REVISION

01

| Notes: |
|--------|
| MOLES. |

Fasteners shipped loose. To be installed by customer.
Customer to use Loctite or similar thread locker and torque to listed torque value.