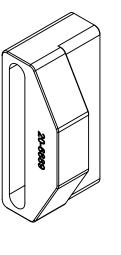

| ITEM NO.                                         | QTY.      | PART NUMBER      | DESCRIPTION                                                                                                                                |  |  |  |
|--------------------------------------------------|-----------|------------------|--------------------------------------------------------------------------------------------------------------------------------------------|--|--|--|
| 1                                                | 1         | 9120-TSL-SS-7511 | TSL Tool Stand Interlock Trip Dog Assembly                                                                                                 |  |  |  |
| NOTES: UNLESS C<br>SPECIFIED.                    | OTHERWISE |                  | 1031 Goodworth Drive, Apex, NC 27539, USA<br>Tel: +1.919.772.0115 Email: info@ati-ia.com                                                   |  |  |  |
| DO NOT SCALE D<br>ALL DIMENSIONS<br>MILLIMETERS. |           | ATT I INDUST     | RIAL Fax: +1 919 772 8259 www.ati-ia.com                                                                                                   |  |  |  |
| WILLIWILTERS.                                    |           |                  | PROPERTY OF ATI INDUSTRIAL AUTOMATION, INC. NOT TO BE REPRODUCED IN ANY MANNER EXCEPT ON ORDER OR WITH PRIOR WRITTEN AUTHORIZATION OF ATI. |  |  |  |

|             |              |         |             |                                            |      | PERTY OF ATI INDUSTRIA<br>ANNER EXCEPT ON OF |            | ,     |               |  |  |
|-------------|--------------|---------|-------------|--------------------------------------------|------|----------------------------------------------|------------|-------|---------------|--|--|
| DRAWN BY:   | J. Winterrot | h, 2/14 | /14         | TITLE                                      | 1 04 | اء ما المداد ما                              | . Twin Doo | . ^ - | ، با ما مد، م |  |  |
| CHECKED BY: | D. Norton, 2 | 2/18/14 |             | TSL Tool Stand Interlock Trip Dog Assembly |      |                                              |            |       |               |  |  |
|             |              |         |             | SCALE                                      | SIZE | DRAWING NUMBER                               |            |       |               |  |  |
| PROJECT #   | -            | SHEET 1 | OF <b>1</b> | 2:3                                        | В    | 9630-20-TS                                   | SL-SS-75   | 11    |               |  |  |