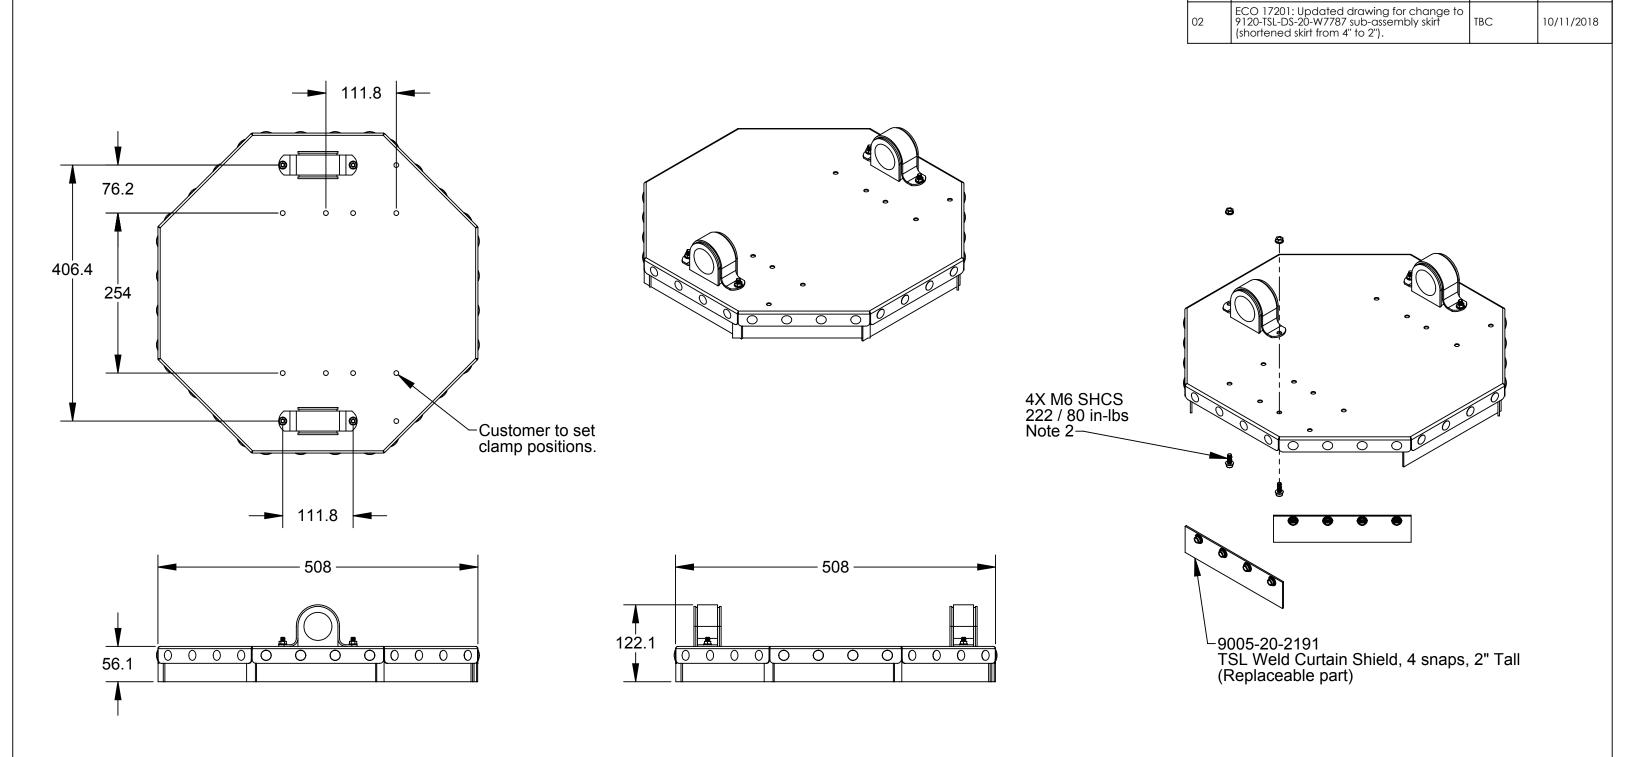

## Notes:

- Debris shield is shipped assembled. Customer to determine final configuration. Customer to Loctite or similar thread locker and torque to listed torque value.

| ITEM NO.                                                 | QTY.           | PART NUMBER                                                                                                                                | DESC                                      | SCRIPTION                                                                                |          |  |
|----------------------------------------------------------|----------------|--------------------------------------------------------------------------------------------------------------------------------------------|-------------------------------------------|------------------------------------------------------------------------------------------|----------|--|
| 1                                                        | 1              | 9120-TSL-DS-20-W7787                                                                                                                       | TSL Debris Shield, 20" Wide, Weld Curtain |                                                                                          |          |  |
| NOTES: UNLESS OTHERWISE SPECIFIED.                       |                |                                                                                                                                            |                                           | 1031 Goodworth Drive, Apex, NC 27539, USA<br>Tel: +1.919.772.0115 Email: info@ati-ia.com |          |  |
| DO NOT SCALE DRAWING. ALL DIMENSIONS ARE IN MILLIMETERS. |                | INDUST AUTOMA                                                                                                                              | RIAL<br>TION                              | Fax: +1 919 772 8259 www.ati-ia.com                                                      |          |  |
| WILLIWILTERS.                                            |                | PROPERTY OF ATI INDUSTRIAL AUTOMATION, INC. NOT TO BE REPRODUCED IN ANY MANNER EXCEPT ON ORDER OR WITH PRIOR WRITTEN AUTHORIZATION OF ATI. |                                           |                                                                                          |          |  |
|                                                          |                | DRAWN BY: J. Winterroth, 2/17/14                                                                                                           | TSI Debris Shield 20" Wide Weld Curtain   |                                                                                          |          |  |
|                                                          |                | CHECKED BY: D. Norton, 2/18/14                                                                                                             |                                           |                                                                                          |          |  |
|                                                          |                |                                                                                                                                            |                                           |                                                                                          |          |  |
|                                                          |                |                                                                                                                                            | SCALE                                     |                                                                                          | REVISION |  |
| 3rd ANG                                                  | SLE PROJECTION | PROJECT # - SHEET 1 OF 1                                                                                                                   | 1:6                                       | B 9630-20-TSL-DS-20-W7787                                                                | 02       |  |