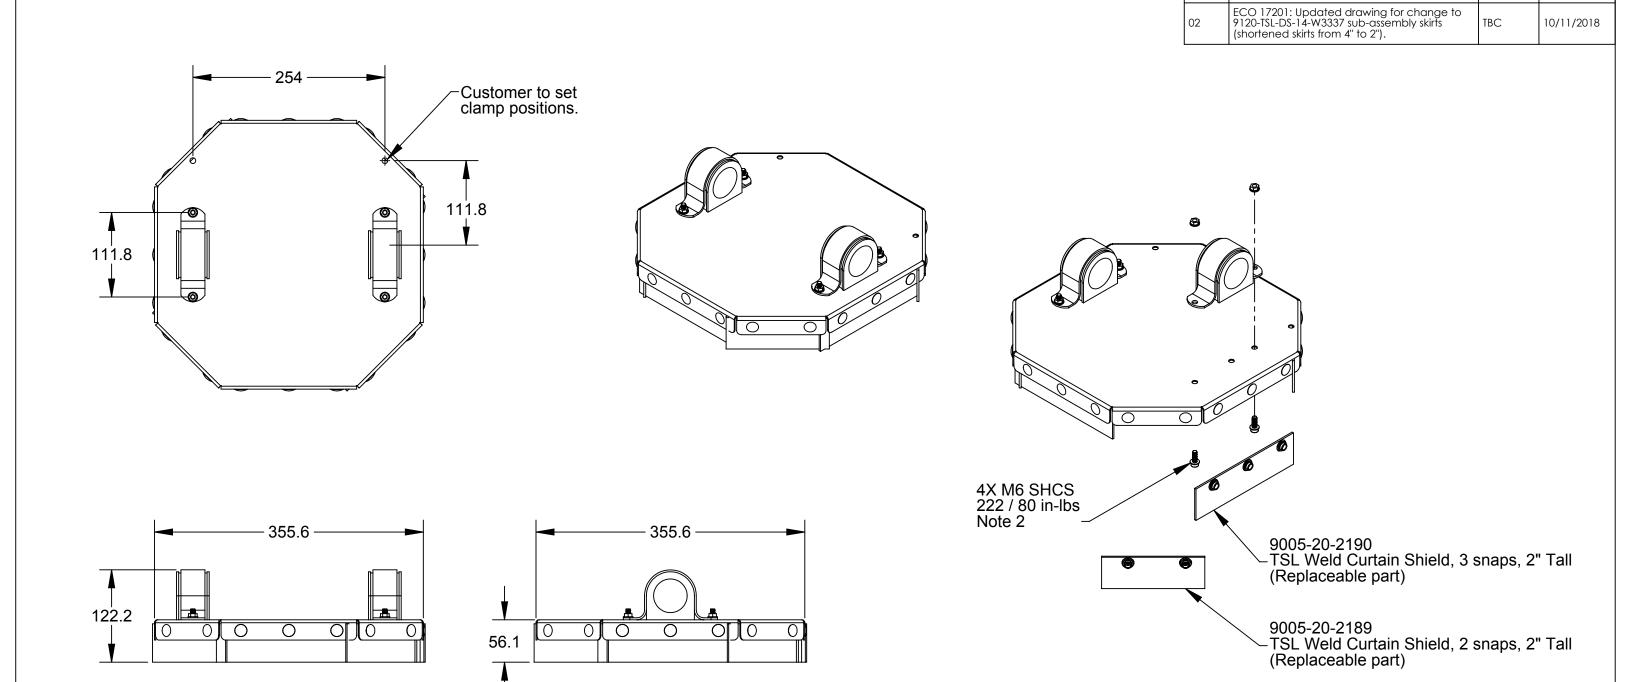

## Notes:

- Debris shield is shipped assembled. Customer to determine final configuration. Customer to use Loctite or similar thread locker and torque to listed torque value.

| ITEM NO.                                                       | QTY.          | PART NUMBER                                                                                                                                | DESC                                        | CRIP | TION                                                                                     |          |
|----------------------------------------------------------------|---------------|--------------------------------------------------------------------------------------------------------------------------------------------|---------------------------------------------|------|------------------------------------------------------------------------------------------|----------|
| 1                                                              | 1             | 9120-TSL-DS-14-W3337                                                                                                                       | 7 TSL Debris Shield, 14" Wide, Weld Curtain |      |                                                                                          |          |
| NOTES: UNLESS OTHERWISE SPECIFIED.                             |               |                                                                                                                                            |                                             |      | 1031 Goodworth Drive, Apex, NC 27539, USA<br>Tel: +1.919.772.0115 Email: info@ati-ia.com |          |
| DO NOT SCALE DRAWING.<br>ALL DIMENSIONS ARE IN<br>MILLIMETERS. |               | INDUSTRIAL Fax: +1.919.772.8259 www.ati-ia.com ISO 9001 Registered Company                                                                 |                                             |      |                                                                                          |          |
| MILLIMETERS.                                                   |               | PROPERTY OF ATI INDUSTRIAL AUTOMATION, INC. NOT TO BE REPRODUCED IN ANY MANNER EXCEPT ON ORDER OR WITH PRIOR WRITTEN AUTHORIZATION OF ATI. |                                             |      |                                                                                          |          |
|                                                                |               | DRAWN BY: J. Winterroth, 2/18/14                                                                                                           | TITLE                                       |      |                                                                                          |          |
|                                                                |               | CHECKED BY: D. Norton, 2/18/14                                                                                                             | TSL Debris Shield, 14" Wide, Weld Curtain   |      |                                                                                          |          |
| ( <del>())</del>                                               | . []          |                                                                                                                                            |                                             | T    |                                                                                          |          |
|                                                                | <b>→</b>      |                                                                                                                                            | SCALE                                       | SIZE | DRAWING NUMBER                                                                           | REVISION |
| 3rd ANG                                                        | LE PROJECTION | PROJECT # - SHEET 1 OF 1                                                                                                                   | 1:5                                         | В    | 9630-20-TSL-DS-14-W3337                                                                  | 02       |