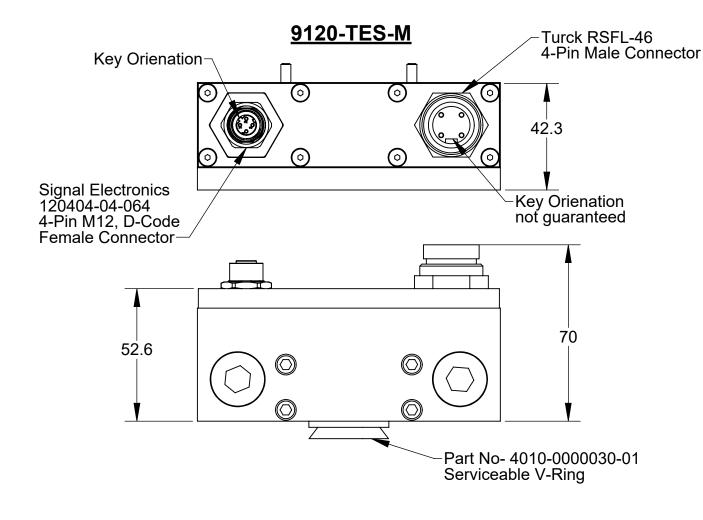

### "DANGER!" - Electrical Shock Hazard

Description
ECO 19835: Changed Ethernet M12-4 D-Coded Female
Connector. 9120-TES-M: Dim. 70 was 70.1 & 52.6 was 52.7 TBC 7/13/2021

> Signal Electronics 120404-04-064

4-Pin M12, D-Code,

Female connector

42.3

This module has a Voltage of 50V or greater, NO contact should be attempted before removing power. This especially includes separation or insertion of the mating connectors or any contact with the tool changer or its components.

DO NOT SCALE DRAWING. ALL DIMENSIONS ARE IN MILLIMETERS.

**Key Orientation** 

not guaranteed-

1031 Goodworth Drive, Apex, NC 27539, USA Tel: +1.919.772.0115 www.ati-ia.com Fax: +1.919.772.8259 ISO 9001 Registered Company

## 9120-TES-M

DETAIL B SCALE 2 : 1 4-Pin M12, D-Code Female Connector

DETAIL A SCALE 2 : 1 4-Pin Male Connector

NOTES: UNLESS OTHERWISE SPECIFIED.

DO NOT SCALE DRAWING. ALL DIMENSIONS ARE IN MILLIMETERS.

SHEET 2 OF 4