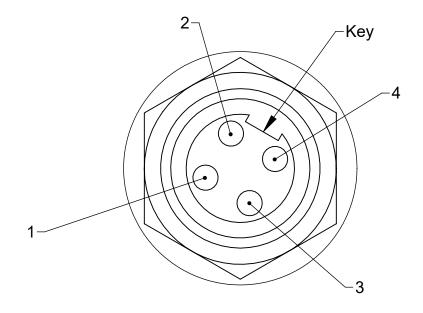

4-Pin M12, D-Code,

Female connector

42.3

This module has a Voltage of 50V or greater, NO contact should be attempted before removing power. This especially includes separation or insertion of the mating connectors or any contact with the tool changer or its components.

DO NOT SCALE DRAWING. ALL DIMENSIONS ARE IN MILLIMETERS.

**Key Orientation** 

not guaranteed-

1031 Goodworth Drive, Apex, NC 27539, USA Tel: +1.919.772.0115 www.ati-ia.com Fax: +1.919.772.8259 ISO 9001 Registered Company