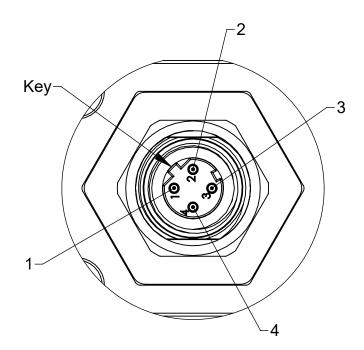

## 9120-TES-M

DETAIL B SCALE 2 : 1 4-Pin M12, D-Code Female Connector

DETAIL A SCALE 2 : 1 4-Pin Male Connector

NOTES: UNLESS OTHERWISE SPECIFIED.

DO NOT SCALE DRAWING. ALL DIMENSIONS ARE IN MILLIMETERS.

SHEET 2 OF 4