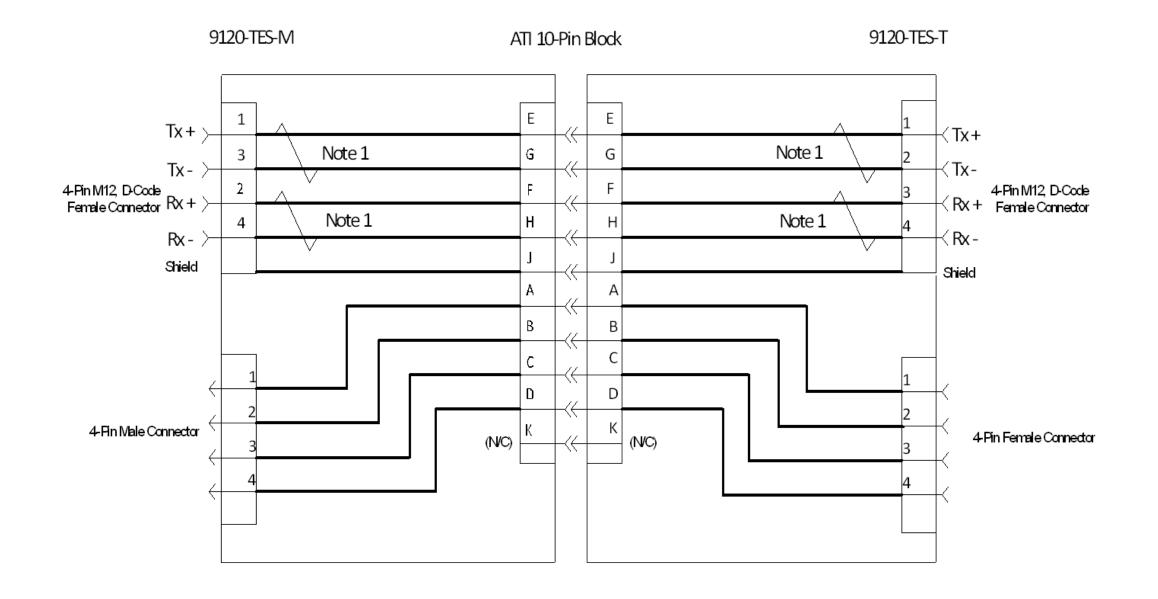

#### Notes:

- Customer is to verify TES Master and Tool Module connector selection and orientation.
- See Sheet 2 for detailed information regarding the 9120-TES-M Master Module Connectors and Pin Blocks.
- See Sheet 3 for detailed information regarding the 9120-TES-T Tool Module Connectors and
- See Sheet 4 for detailed TES Ethernet Pass Thru Module Electrical Schematic and Electrical
- The TES Master and Tool Module uses Duro Neoprene Gaskets, Buna-N-Rubber Seals and Wall Nitrile Seals.

04

The indicated wire pairs are twisted.
Pin C- C of the 10-Pin Pinblock is first-to-mate, last-to-break.
The rating for Signal Electronics 120404-04-064 connection pass-through is 2A, 60V.
The rating for Turck RSFL-46 connection pass-through is 6A, 600V.