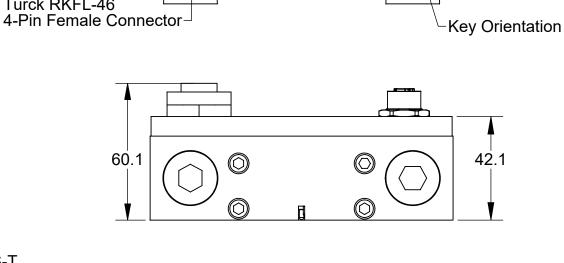

# 9120-TES-T

DETAIL E SCALE 2 : 1 4-Pin Female Connector

DETAIL D SCALE 2 : 1 4-Pin M12, D-Code Female Connector

NOTES: UNLESS OTHERWISE SPECIFIED.

DO NOT SCALE DRAWING. ALL DIMENSIONS ARE IN MILLIMETERS.