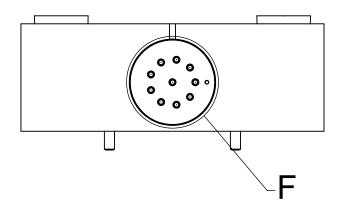

# 9120-TES-T

DETAIL E SCALE 2 : 1 4-Pin Female Connector

DETAIL D SCALE 2 : 1 4-Pin M12, D-Code Female Connector

NOTES: UNLESS OTHERWISE SPECIFIED.

DO NOT SCALE DRAWING. ALL DIMENSIONS ARE IN MILLIMETERS.

1031 Goodworth Drive, Apex, NC 27539, USA Tel: +1.919.772.0115 www.ati-ia.com Fax: +1.919.772.8259 ISO 9001 Registered Company

PROPERTY OF ATI INDUSTRIAL AUTOMATION, INC. NOT TO BE REPRODUCED IN ANY MANNER EXCEPT ON ORDER OR WITH PRIOR WRITTEN AUTHORIZATION OF ATI.

3rd ANGLE PROJECTION

DRAWN BY: V. Vavilikolane, 6/7/17 CHECKED BY: B.Smith 6/8/17 A.Strotzer, 6/8/17

TES EtherNet Pass-Through Module

DRAWING NUMBER SCALE PROJECT # 170602-2 SHEET 3 OF 4 1:1 9630-20-TES

REVISION