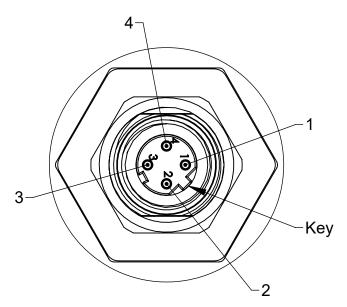

4-Pin M12, D-Code,

Female connector

42.3

This module has a Voltage of 50V or greater, NO contact should be attempted before removing power. This especially includes separation or insertion of the mating connectors or any contact with the tool changer or its components.

DO NOT SCALE DRAWING. ALL DIMENSIONS ARE IN MILLIMETERS.

**Key Orientation** 

not guaranteed-

1031 Goodworth Drive, Apex, NC 27539, USA Tel: +1.919.772.0115 www.ati-ia.com Fax: +1.919.772.8259 ISO 9001 Registered Company