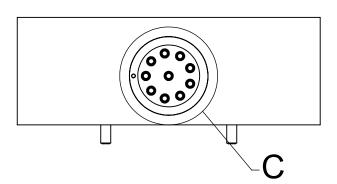

### "DANGER!" - Electrical Shock Hazard

Description
ECO 19835: Changed Ethernet M12-4 D-Coded Female
Connector. 9120-TES-M: Dim. 70 was 70.1 & 52.6 was 52.7 TBC 7/13/2021

> Signal Electronics 120404-04-064

4-Pin M12, D-Code,

Female connector

42.3

This module has a Voltage of 50V or greater, NO contact should be attempted before removing power. This especially includes separation or insertion of the mating connectors or any contact with the tool changer or its components.