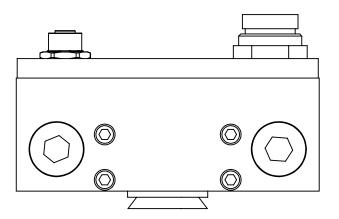

## 9120-TES-M

DETAIL B SCALE 2 : 1 4-Pin M12, D-Code Female Connector

DETAIL A SCALE 2 : 1 4-Pin Male Connector

NOTES: UNLESS OTHERWISE SPECIFIED.

DO NOT SCALE DRAWING. ALL DIMENSIONS ARE IN MILLIMETERS.

SHEET 2 OF 4

1031 Goodworth Drive, Apex, NC 27539, USA Tel: +1.919.772.0115 www.ati-ia.com Fax: +1.919.772.8259 ISO 9001 Registered Company

PROPERTY OF ATI INDUSTRIAL AUTOMATION, INC. NOT TO BE REPRODUCED IN ANY MANNER EXCEPT ON ORDER OR WITH PRIOR WRITTEN AUTHORIZATION OF ATI.

3rd ANGLE PROJECTION

DRAWN BY: V.Vavilikolane, 6/7/17
CHECKED BY: B.Smith 6/8/17
A.Strotzer, 6/8/17

PROJECT # 170602-2

TES EtherNet Pass-Through Module

SCALE SIZE DRAWING NUMBER
1:1 B 9630-20-TES

REVISION 04