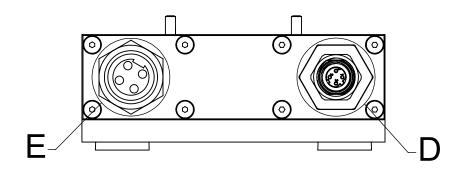

## 9120-TES-M

DETAIL B SCALE 2 : 1 4-Pin M12, D-Code Female Connector

DETAIL A SCALE 2 : 1 4-Pin Male Connector

NOTES: UNLESS OTHERWISE SPECIFIED.

DO NOT SCALE DRAWING. ALL DIMENSIONS ARE IN MILLIMETERS.

SHEET 2 OF 4

1031 Goodworth Drive, Apex, NC 27539, USA Tel: +1.919.772.0115 www.ati-ia.com Fax: +1.919.772.8259 ISO 9001 Registered Company

PROPERTY OF ATI INDUSTRIAL AUTOMATION, INC. NOT TO BE REPRODUCED IN ANY MANNER EXCEPT ON ORDER OR WITH PRIOR WRITTEN AUTHORIZATION OF ATI.

3rd ANGLE PROJECTION

DRAWN BY: V.Vavilikolane, 6/7/17
CHECKED BY: B.Smith 6/8/17
A.Strotzer, 6/8/17

PROJECT # 170602-2

TES EtherNet Pass-Through Module

SCALE SIZE DRAWING NUMBER
1:1 B 9630-20-TES

REVISION 04