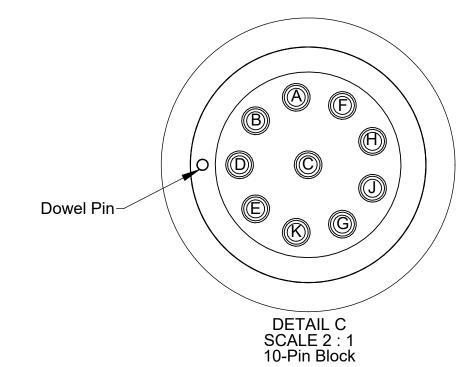

04

The indicated wire pairs are twisted.
Pin C- C of the 10-Pin Pinblock is first-to-mate, last-to-break.
The rating for Signal Electronics 120404-04-064 connection pass-through is 2A, 60V.
The rating for Turck RSFL-46 connection pass-through is 6A, 600V.