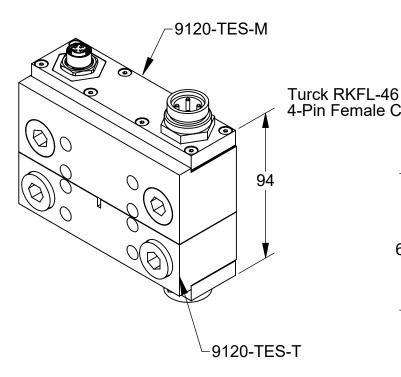

9120-TES-T

#### Notes:

- Customer is to verify TES Master and Tool Module connector selection and orientation.
- See Sheet 2 for detailed information regarding the 9120-TES-M Master Module Connectors and Pin Blocks.
- See Sheet 3 for detailed information regarding the 9120-TES-T Tool Module Connectors and
- See Sheet 4 for detailed TES Ethernet Pass Thru Module Electrical Schematic and Electrical
- The TES Master and Tool Module uses Duro Neoprene Gaskets, Buna-N-Rubber Seals and Wall Nitrile Seals.