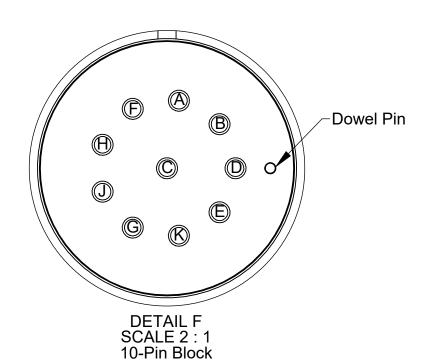

#### Notes:

- Customer is to verify TES Master and Tool Module connector selection and orientation.
- See Sheet 2 for detailed information regarding the 9120-TES-M Master Module Connectors and Pin Blocks.
- See Sheet 3 for detailed information regarding the 9120-TES-T Tool Module Connectors and
- See Sheet 4 for detailed TES Ethernet Pass Thru Module Electrical Schematic and Electrical
- The TES Master and Tool Module uses Duro Neoprene Gaskets, Buna-N-Rubber Seals and Wall Nitrile Seals.

04

The indicated wire pairs are twisted.
Pin C- C of the 10-Pin Pinblock is first-to-mate, last-to-break.
The rating for Signal Electronics 120404-04-064 connection pass-through is 2A, 60V.
The rating for Turck RSFL-46 connection pass-through is 6A, 600V.