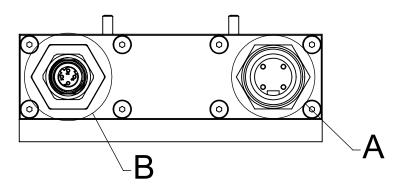

9120-TES-T

#### Notes:

- Customer is to verify TES Master and Tool Module connector selection and orientation.
- See Sheet 2 for detailed information regarding the 9120-TES-M Master Module Connectors and Pin Blocks.
- See Sheet 3 for detailed information regarding the 9120-TES-T Tool Module Connectors and
- See Sheet 4 for detailed TES Ethernet Pass Thru Module Electrical Schematic and Electrical
- The TES Master and Tool Module uses Duro Neoprene Gaskets, Buna-N-Rubber Seals and Wall Nitrile Seals.

PROPERTY OF ATI INDUSTRIAL AUTOMATION, INC. NOT TO BE REPRODUCED IN ANY MANNER EXCEPT ON ORDER OR WITH PRIOR WRITTEN AUTHORIZATION OF ATI.

3rd ANGLE PROJECTION

| CHECKED BY: B.Smith 6/8/17 |        |
|----------------------------|--------|
| A.Strotzer, 6              | 3/8/17 |

DRAWN BY: V. Vavilikolane, 6/7/17

TES EtherNet Pass-Through Module

PROJECT # 170602-2 SHEET 1 OF 4 1:2 В

SCALE

DRAWING NUMBER 9630-20-TES REVISION

04