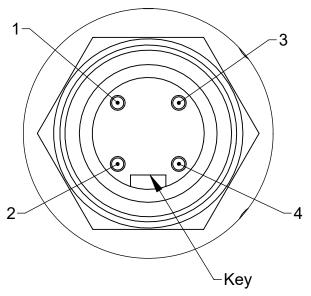

# 9120-TES-T

DETAIL E SCALE 2 : 1 4-Pin Female Connector

DETAIL D SCALE 2 : 1 4-Pin M12, D-Code Female Connector

NOTES: UNLESS OTHERWISE SPECIFIED.

DO NOT SCALE DRAWING. ALL DIMENSIONS ARE IN MILLIMETERS.