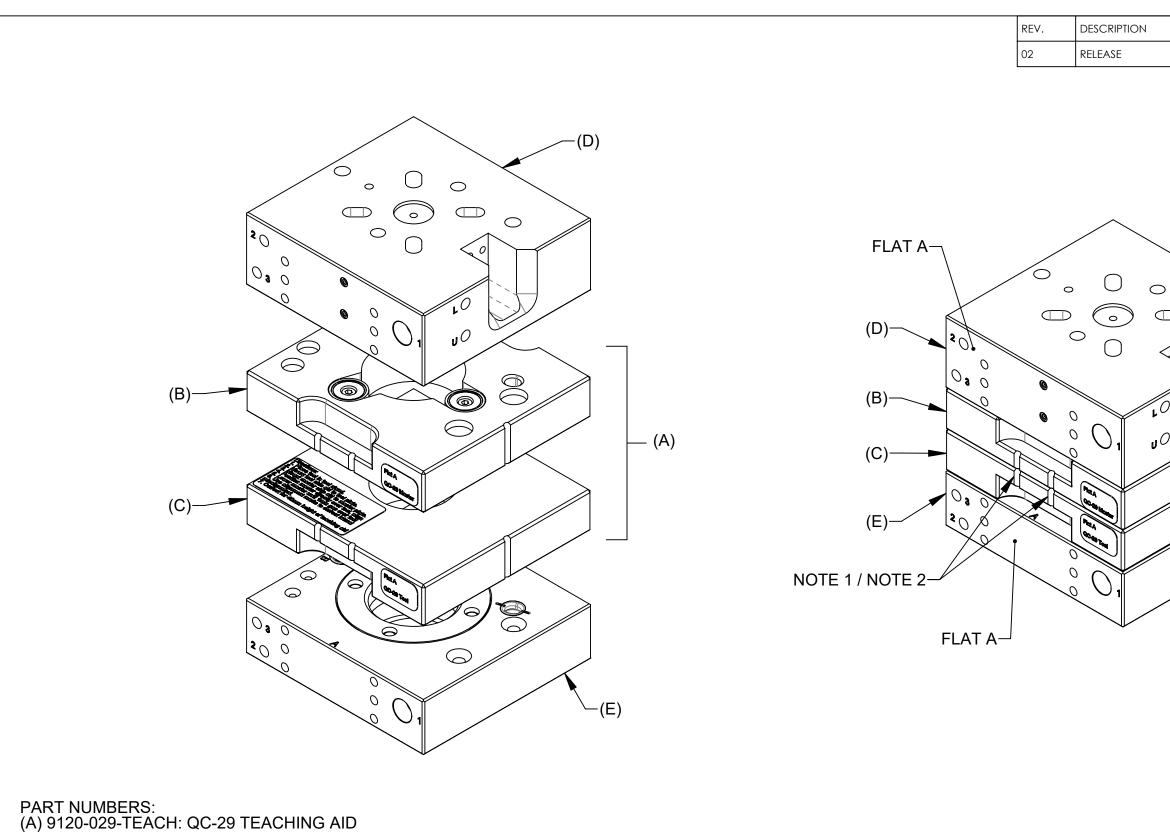

PART NUMBERS: (A) 9120-029-TEACH: QC-29 TEACHING AID (B) 9120-029M-TEACH: QC-29 MASTER SIDE TEACHING AID (C) 9120-029T-TEACH: QC-29 TOOL SIDE TEACHING AID (D) QC-29 MASTER, NOTE 3 (E) QC-29 TOOL, NOTE 3

## Notes:

DOUBLE NOTCHES ALIGN WITH FLAT A ON QC.
NOTCHES USED FOR END EFFECTOR ALIGNMENT.
QC SHOWN ONLY FOR REFERENCE. QC NOT INCLUDED WITH TEACHING AID.

| 1031 Goodworth Drive, Apex, NC 27539, USA<br>Tel: +1.919.772.0115<br>Tel: +1.919.772.015<br>Tel: +1.919.772.015<br>Tel |   |      | INITIATOR DA                                                  | .TE      |  |  |  |
|-----------------------------------------------------------------------------------------------------------------------------------------------------------------------------------------------------------------------------------------------------------------------------------------------------------------------------------------------------------------------------------------------------------------------------------------------------------------------------------------------------------------------------------------------------------------------------------------------------------------------------------------------------------------------------------------------------------------------------------------------------------------------------------------------------------------------------------------------------------------------------------------------------------------------------------------------------------------------------------------------------------------------------------------------------------------------------------------------------------------------------------------------------------------------------------------------------------------------------------------------------------------------------------------------------------------------------------------------------------------------------------------------------------------------------------------------------------------------------------------------------------------------------------------------------------------------------------------------------------------------------------------------------------------------------------------------------------------------------------------------------------------------------------------------------------------------------------------------------------------------------------------------------------------------------------------------------------------------------------------------------------------------------------------------------------------------------------------------------------------------------------------------------------------------------------------------------------------------------------------------------------------------------------------------------------------------------------------------------------------------------------------------------------------------------------------------|---|------|---------------------------------------------------------------|----------|--|--|--|
| 1031 Goodworth Drive, Apex, NC 27539, USA     Tel: +1.919.772.015     YWW Atti-ia.com     Fa: +1.919.772.015     YWW Atti-ia.com                                                                                                                                                                                                                                                                                                                                                                                                                                                                                                                                                                                                                                                                                                                                                                                                                                                                                                                                                                                                                                                                                                                                                                                                                                                                                                                                                                                                                                                                                                                                                                  |   |      | RKC 1/9                                                       | 2/2025   |  |  |  |
| PROPERTY OF ATI INDUSTRIAL AUTOMATION, INC. NOT TO BE REPRODUCED IN ANY<br>MANNER EXCEPT ON ORDER OR WITH PRIOR WRITTEN AUTHORIZATION OF ATI.                                                                                                                                                                                                                                                                                                                                                                                                                                                                                                                                                                                                                                                                                                                                                                                                                                                                                                                                                                                                                                                                                                                                                                                                                                                                                                                                                                                                                                                                                                                                                                                                                                                                                                                                                                                                                                                                                                                                                                                                                                                                                                                                                                                                                                                                                                 |   |      |                                                               |          |  |  |  |
|                                                                                                                                                                                                                                                                                                                                                                                                                                                                                                                                                                                                                                                                                                                                                                                                                                                                                                                                                                                                                                                                                                                                                                                                                                                                                                                                                                                                                                                                                                                                                                                                                                                                                                                                                                                                                                                                                                                                                                                                                                                                                                                                                                                                                                                                                                                                                                                                                                               | V | PROF | PERTY OF ATI INDUSTRIAL AUTOMATION, INC. NOT TO BE REPRODUCED | ) IN ANY |  |  |  |
|                                                                                                                                                                                                                                                                                                                                                                                                                                                                                                                                                                                                                                                                                                                                                                                                                                                                                                                                                                                                                                                                                                                                                                                                                                                                                                                                                                                                                                                                                                                                                                                                                                                                                                                                                                                                                                                                                                                                                                                                                                                                                                                                                                                                                                                                                                                                                                                                                                               |   |      |                                                               |          |  |  |  |
| LE SIZE DRAWING NUMBER REVISION                                                                                                                                                                                                                                                                                                                                                                                                                                                                                                                                                                                                                                                                                                                                                                                                                                                                                                                                                                                                                                                                                                                                                                                                                                                                                                                                                                                                                                                                                                                                                                                                                                                                                                                                                                                                                                                                                                                                                                                                                                                                                                                                                                                                                                                                                                                                                                                                               |   |      |                                                               |          |  |  |  |
| 2 B 9630-20-TA029 02                                                                                                                                                                                                                                                                                                                                                                                                                                                                                                                                                                                                                                                                                                                                                                                                                                                                                                                                                                                                                                                                                                                                                                                                                                                                                                                                                                                                                                                                                                                                                                                                                                                                                                                                                                                                                                                                                                                                                                                                                                                                                                                                                                                                                                                                                                                                                                                                                          | 2 | В    | 9630-20-TA029                                                 | 02       |  |  |  |