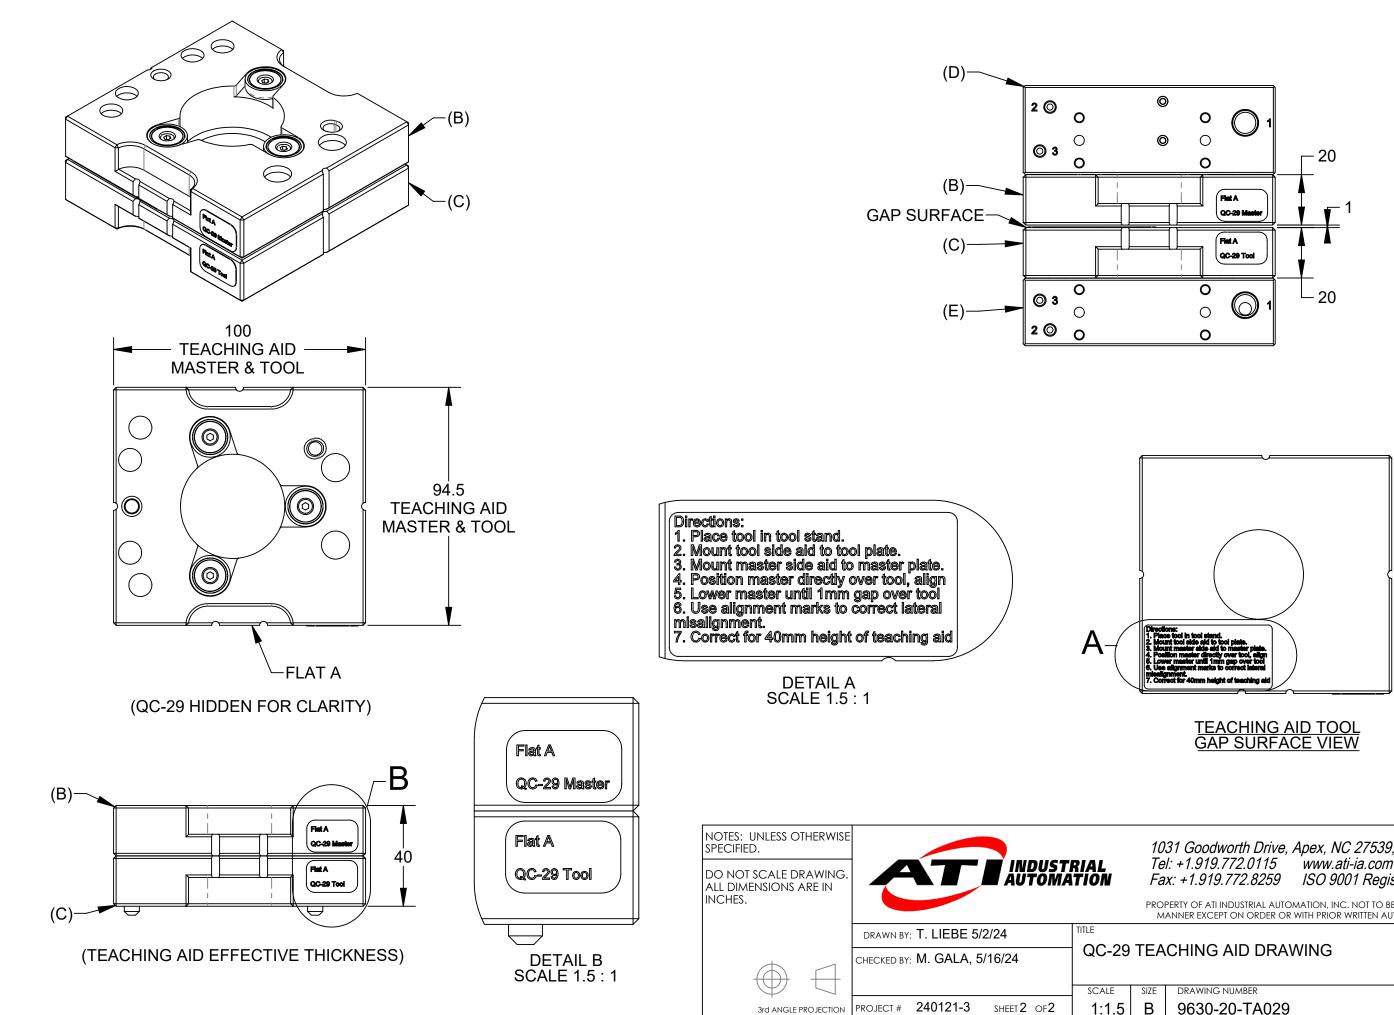

PART NUMBERS: (A) 9120-029-TEACH: QC-29 TEACHING AID (B) 9120-029M-TEACH: QC-29 MASTER SIDE TEACHING AID (C) 9120-029T-TEACH: QC-29 TOOL SIDE TEACHING AID (D) QC-29 MASTER, NOTE 3 (E) QC-29 TOOL, NOTE 3

## Notes:

DOUBLE NOTCHES ALIGN WITH FLAT A ON QC.
NOTCHES USED FOR END EFFECTOR ALIGNMENT.
QC SHOWN ONLY FOR REFERENCE. QC NOT INCLUDED WITH TEACHING AID.

| 1031 Goodworth Drive, Apex, NC 27539, USA<br>Tel: +1.919.772.0115<br>Tel: +1.919.772.015<br>Tel: +1.919.772.015<br>Tel |   |      | INITIATOR DA                                                  | .TE      |  |  |  |
|-----------------------------------------------------------------------------------------------------------------------------------------------------------------------------------------------------------------------------------------------------------------------------------------------------------------------------------------------------------------------------------------------------------------------------------------------------------------------------------------------------------------------------------------------------------------------------------------------------------------------------------------------------------------------------------------------------------------------------------------------------------------------------------------------------------------------------------------------------------------------------------------------------------------------------------------------------------------------------------------------------------------------------------------------------------------------------------------------------------------------------------------------------------------------------------------------------------------------------------------------------------------------------------------------------------------------------------------------------------------------------------------------------------------------------------------------------------------------------------------------------------------------------------------------------------------------------------------------------------------------------------------------------------------------------------------------------------------------------------------------------------------------------------------------------------------------------------------------------------------------------------------------------------------------------------------------------------------------------------------------------------------------------------------------------------------------------------------------------------------------------------------------------------------------------------------------------------------------------------------------------------------------------------------------------------------------------------------------------------------------------------------------------------------------------------------------|---|------|---------------------------------------------------------------|----------|--|--|--|
| 1031 Goodworth Drive, Apex, NC 27539, USA     Tel: +1.919.772.015     YWW Atti-ia.com     Fa: +1.919.772.015     YWW Atti-ia.com                                                                                                                                                                                                                                                                                                                                                                                                                                                                                                                                                                                                                                                                                                                                                                                                                                                                                                                                                                                                                                                                                                                                                                                                                                                                                                                                                                                                                                                                                                                                                                  |   |      | RKC 1/9                                                       | 2/2025   |  |  |  |
| PROPERTY OF ATI INDUSTRIAL AUTOMATION, INC. NOT TO BE REPRODUCED IN ANY<br>MANNER EXCEPT ON ORDER OR WITH PRIOR WRITTEN AUTHORIZATION OF ATI.                                                                                                                                                                                                                                                                                                                                                                                                                                                                                                                                                                                                                                                                                                                                                                                                                                                                                                                                                                                                                                                                                                                                                                                                                                                                                                                                                                                                                                                                                                                                                                                                                                                                                                                                                                                                                                                                                                                                                                                                                                                                                                                                                                                                                                                                                                 |   |      |                                                               |          |  |  |  |
|                                                                                                                                                                                                                                                                                                                                                                                                                                                                                                                                                                                                                                                                                                                                                                                                                                                                                                                                                                                                                                                                                                                                                                                                                                                                                                                                                                                                                                                                                                                                                                                                                                                                                                                                                                                                                                                                                                                                                                                                                                                                                                                                                                                                                                                                                                                                                                                                                                               | V | PROF | PERTY OF ATI INDUSTRIAL AUTOMATION, INC. NOT TO BE REPRODUCED | ) IN ANY |  |  |  |
|                                                                                                                                                                                                                                                                                                                                                                                                                                                                                                                                                                                                                                                                                                                                                                                                                                                                                                                                                                                                                                                                                                                                                                                                                                                                                                                                                                                                                                                                                                                                                                                                                                                                                                                                                                                                                                                                                                                                                                                                                                                                                                                                                                                                                                                                                                                                                                                                                                               |   |      |                                                               |          |  |  |  |
| LE SIZE DRAWING NUMBER REVISION                                                                                                                                                                                                                                                                                                                                                                                                                                                                                                                                                                                                                                                                                                                                                                                                                                                                                                                                                                                                                                                                                                                                                                                                                                                                                                                                                                                                                                                                                                                                                                                                                                                                                                                                                                                                                                                                                                                                                                                                                                                                                                                                                                                                                                                                                                                                                                                                               |   |      |                                                               |          |  |  |  |
| 2 B 9630-20-TA029 02                                                                                                                                                                                                                                                                                                                                                                                                                                                                                                                                                                                                                                                                                                                                                                                                                                                                                                                                                                                                                                                                                                                                                                                                                                                                                                                                                                                                                                                                                                                                                                                                                                                                                                                                                                                                                                                                                                                                                                                                                                                                                                                                                                                                                                                                                                                                                                                                                          | 2 | В    | 9630-20-TA029                                                 | 02       |  |  |  |