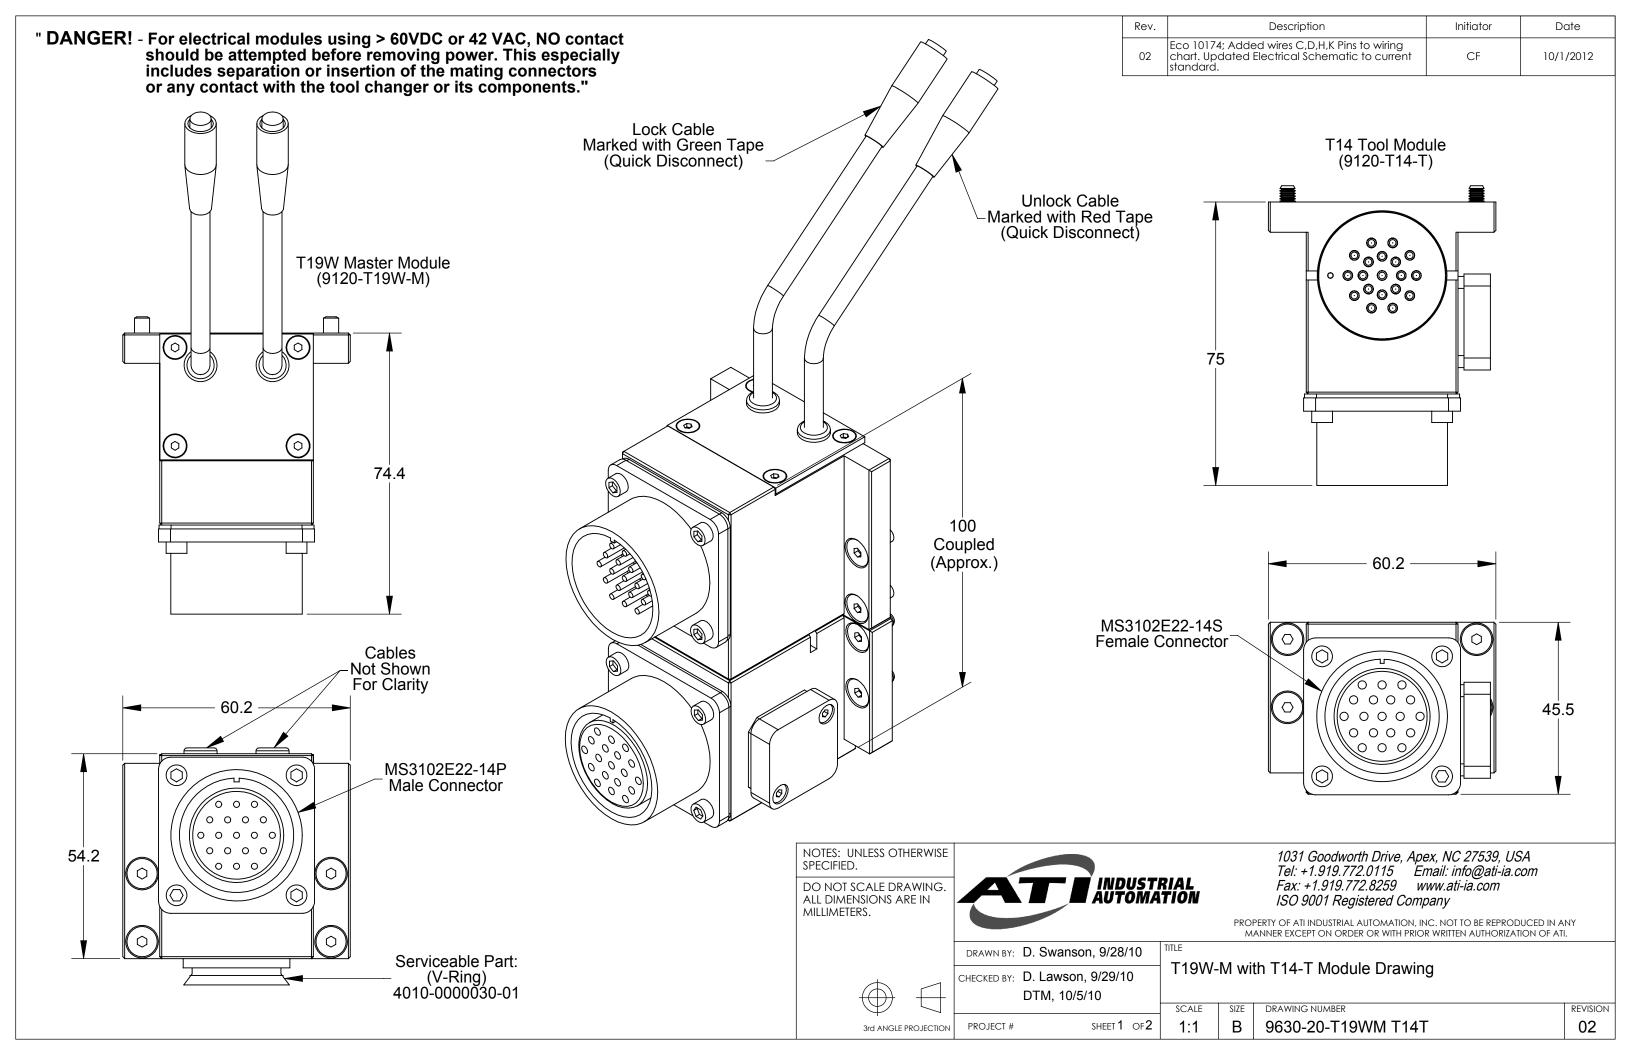

## T19W-M with T14-T Module Drawing

| .E | SIZE | DRAWING NUMBER     | REVISION |
|----|------|--------------------|----------|
|    | В    | 9630-20-T19WM T14T | 02       |