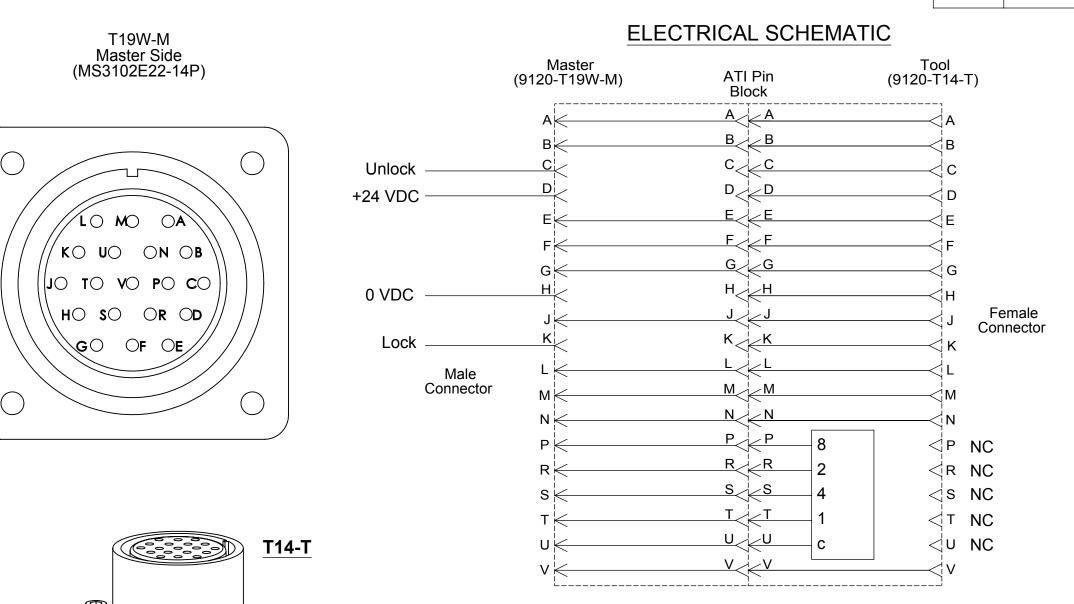

Signal Legend Pin V: 0 VDC (recommended) Pin U: 5-50 VDC 100mA Max (Tool ID)

Rev. -

## Note:

- Large views of connectors are 2:1 scale.
  Pin "V" on the amphenol connectors is First-to-mate Last-to-break at the Tool Changer interface. This pin is recommended for use as ground.

| Description                           | Initiator | Date |  |  |
|---------------------------------------|-----------|------|--|--|
| See Sheet1                            | -         | -    |  |  |
| T14-T<br>Tool Side<br>(MS3102E22-14S) |           |      |  |  |
|                                       |           |      |  |  |

**○¢**⁄

(

| Binary | Output | of | Tool | ID |
|--------|--------|----|------|----|

| Binary Output of Tool ID |     |     |     |     |  |
|--------------------------|-----|-----|-----|-----|--|
| Switch                   |     |     |     |     |  |
| Selection                | Pin | Pin | Pin | Pin |  |
|                          | Р   | S   | R   | Т   |  |
| 0                        | 0   | 0   | 0   | 0   |  |
| 1                        | 0   | 0   | 0   | 1   |  |
| 2                        | 0   | 0   | 1   | 0   |  |
| 3                        | 0   | 0   | 1   | 1   |  |
| 4                        | 0   | 1   | 0   | 0   |  |
| 5                        | 0   | 1   | 0   | 1   |  |
| 6                        | 0   | 1   | 1   | 0   |  |
| 7                        | 0   | 1   | 1   | 1   |  |
| 8                        | 1   | 0   | 0   | 0   |  |
| 9                        | 1   | 0   | 0   | 1   |  |