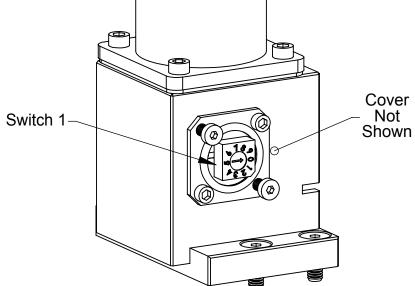

**○¢**⁄

(

| Binary | Output | of | Tool | ID |
|--------|--------|----|------|----|

| Binary Output of Tool ID |     |     |     |     |  |
|--------------------------|-----|-----|-----|-----|--|
| Switch                   |     |     |     |     |  |
| Selection                | Pin | Pin | Pin | Pin |  |
|                          | Р   | S   | R   | Т   |  |
| 0                        | 0   | 0   | 0   | 0   |  |
| 1                        | 0   | 0   | 0   | 1   |  |
| 2                        | 0   | 0   | 1   | 0   |  |
| 3                        | 0   | 0   | 1   | 1   |  |
| 4                        | 0   | 1   | 0   | 0   |  |
| 5                        | 0   | 1   | 0   | 1   |  |
| 6                        | 0   | 1   | 1   | 0   |  |
| 7                        | 0   | 1   | 1   | 1   |  |
| 8                        | 1   | 0   | 0   | 0   |  |
| 9                        | 1   | 0   | 0   | 1   |  |