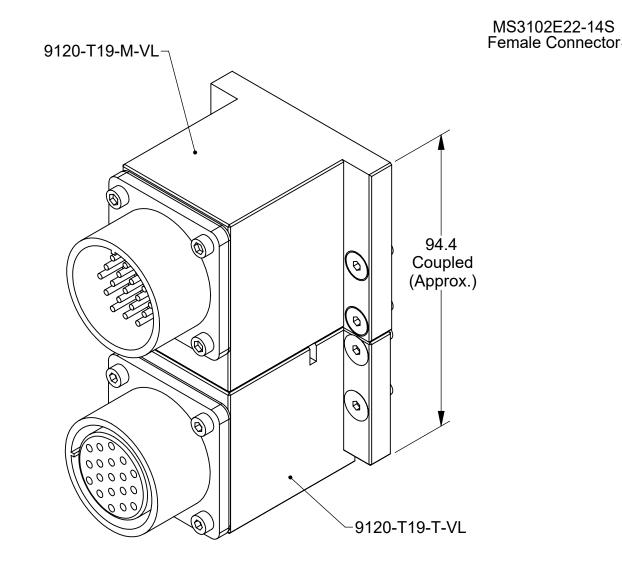

SHEET 3 OF 3

T19-VL Module Drawing

SCALE

В

1:1

DRAWING NUMBER 9630-20-T19-VL

Pin V on ATI 19 pin Block is "First-To-Mate and Last-To-Break " contact and is recommended as ground.