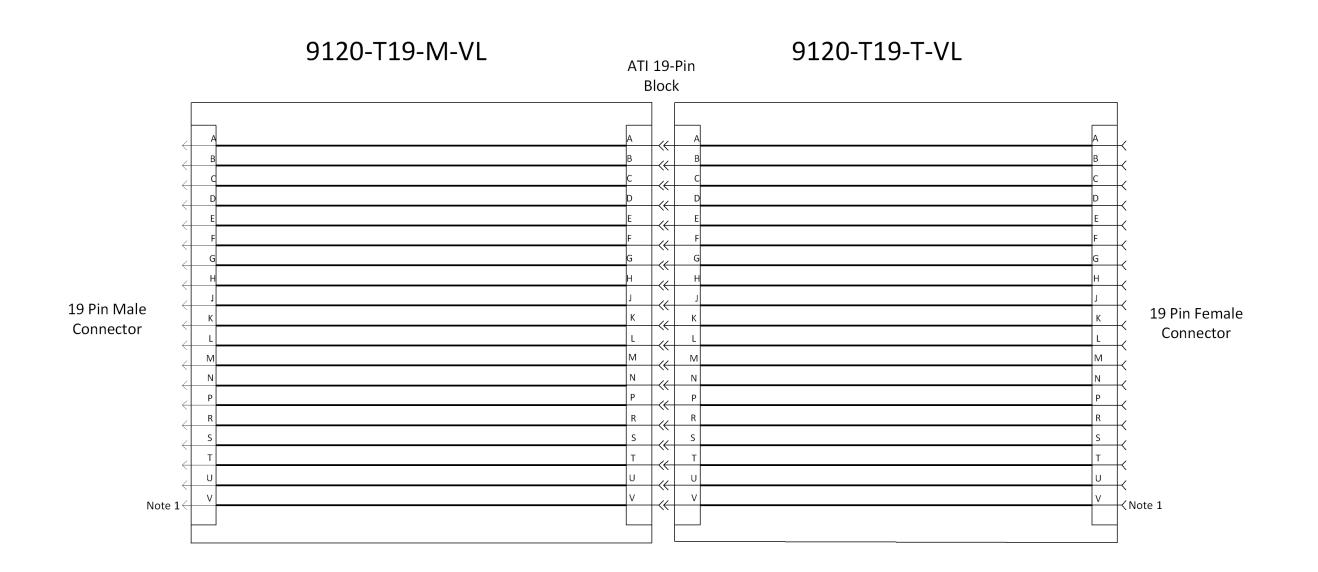

SHEET 3 OF 3

T19-VL Module Drawing

SCALE

В

1:1

DRAWING NUMBER 9630-20-T19-VL

Pin V on ATI 19 pin Block is "First-To-Mate and Last-To-Break " contact and is recommended as ground.