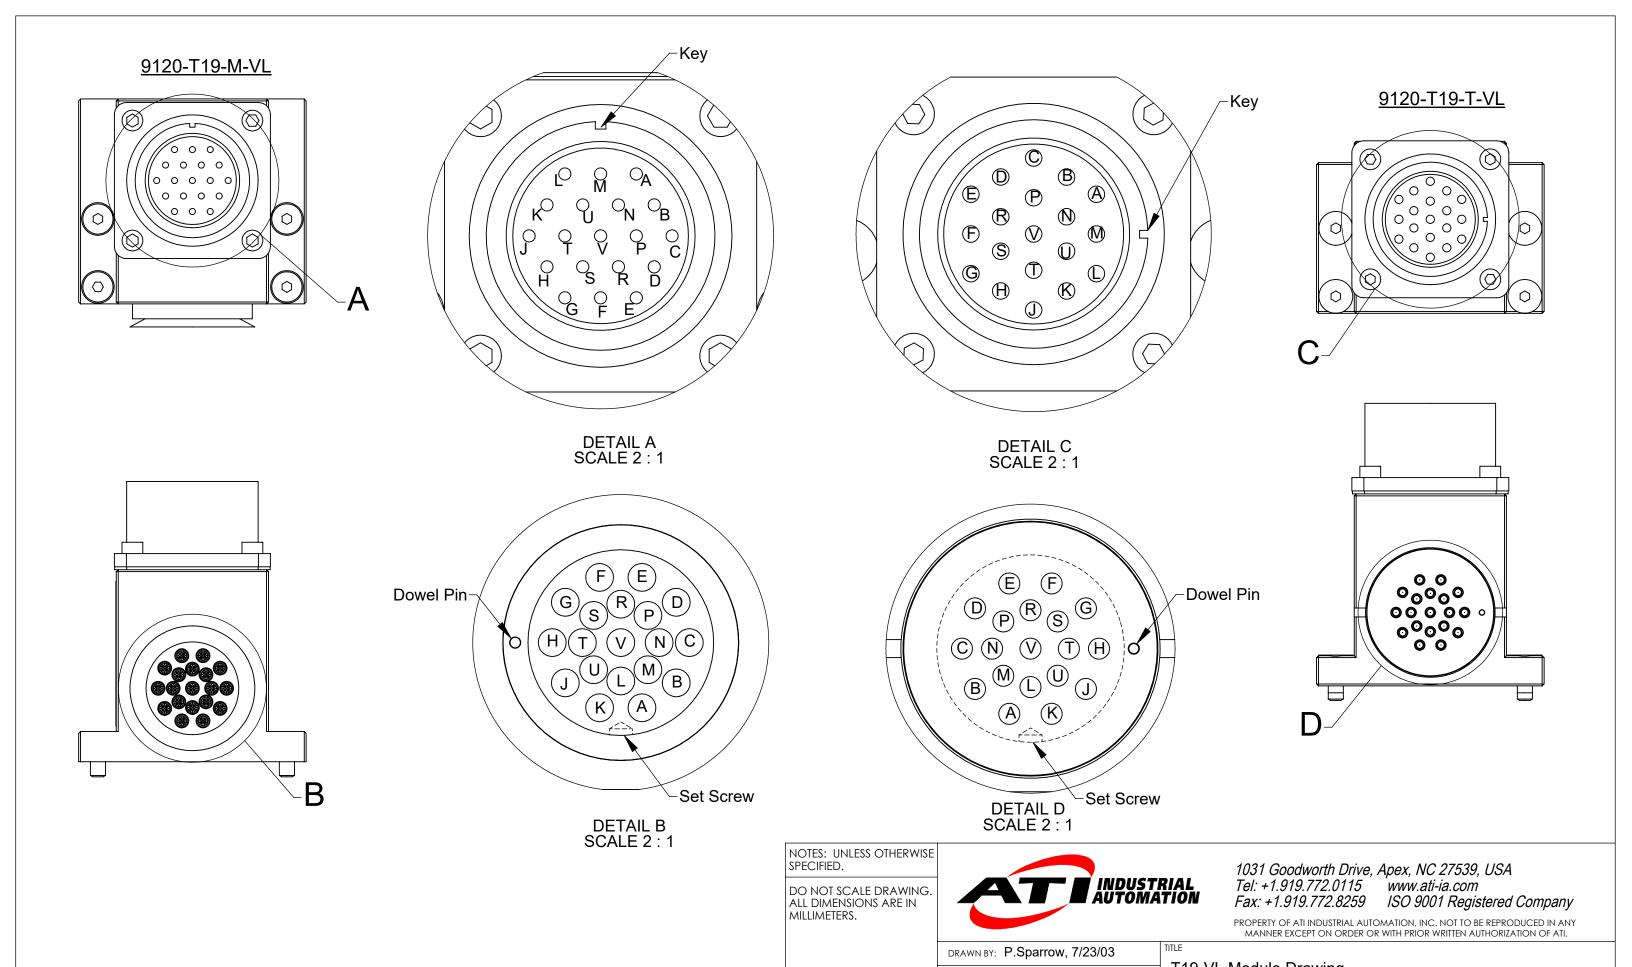

## 9120-T19-M-VL

NOTES: UNLESS OTHERWISE SPECIFIED.

DO NOT SCALE DRAWING. ALL DIMENSIONS ARE IN MILLIMETERS.

1031 Goodworth Drive, Apex, NC 27539, USA Tel: +1.919.772.0115 www.ati-ia.com ISO 9001 Registered Company Fax: +1.919.772.8259

T19-VL Module Drawing

SCALE PROJECT # 030725-3 SHEET 1 OF 3 1:1 В

DRAWING NUMBER 9630-20-T19-VL REVISION 04

CHECKED BY: B.Digeso, 10/29/04

T19-VL Module Drawing

SCALE SIZE DRAWING NUMBER

PROJECT # 030725-3 SHEET 2 OF 3 1:1 B 9630-20-T19-VL