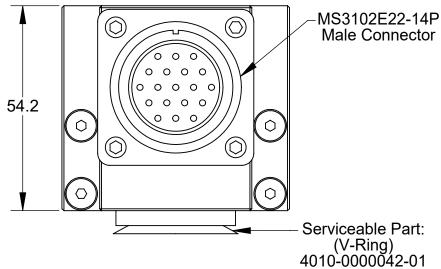

Rev. Description Initiator Date Eco 19433; Removed Blank Cover Plate. Added Electrical Shock Note. Added Sheets 2 & 3. Updated to Current Standard. Updated Title Block. CF 10/20/2020

9120-T19-T-VL

0

0

39.9

0

## 9120-T19-M-VL

NOTES: UNLESS OTHERWISE SPECIFIED.

DO NOT SCALE DRAWING. ALL DIMENSIONS ARE IN MILLIMETERS.

1031 Goodworth Drive, Apex, NC 27539, USA Tel: +1.919.772.0115 www.ati-ia.com ISO 9001 Registered Company Fax: +1.919.772.8259