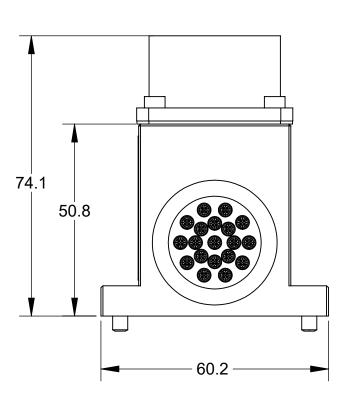

T19-VL Module Drawing

SCALE PROJECT # 030725-3 SHEET 1 OF 3 1:1 В

DRAWING NUMBER 9630-20-T19-VL REVISION 04

CHECKED BY: B.Digeso, 10/29/04

T19-VL Module Drawing

SCALE SIZE DRAWING NUMBER

PROJECT # 030725-3 SHEET 2 OF 3 1:1 B 9630-20-T19-VL