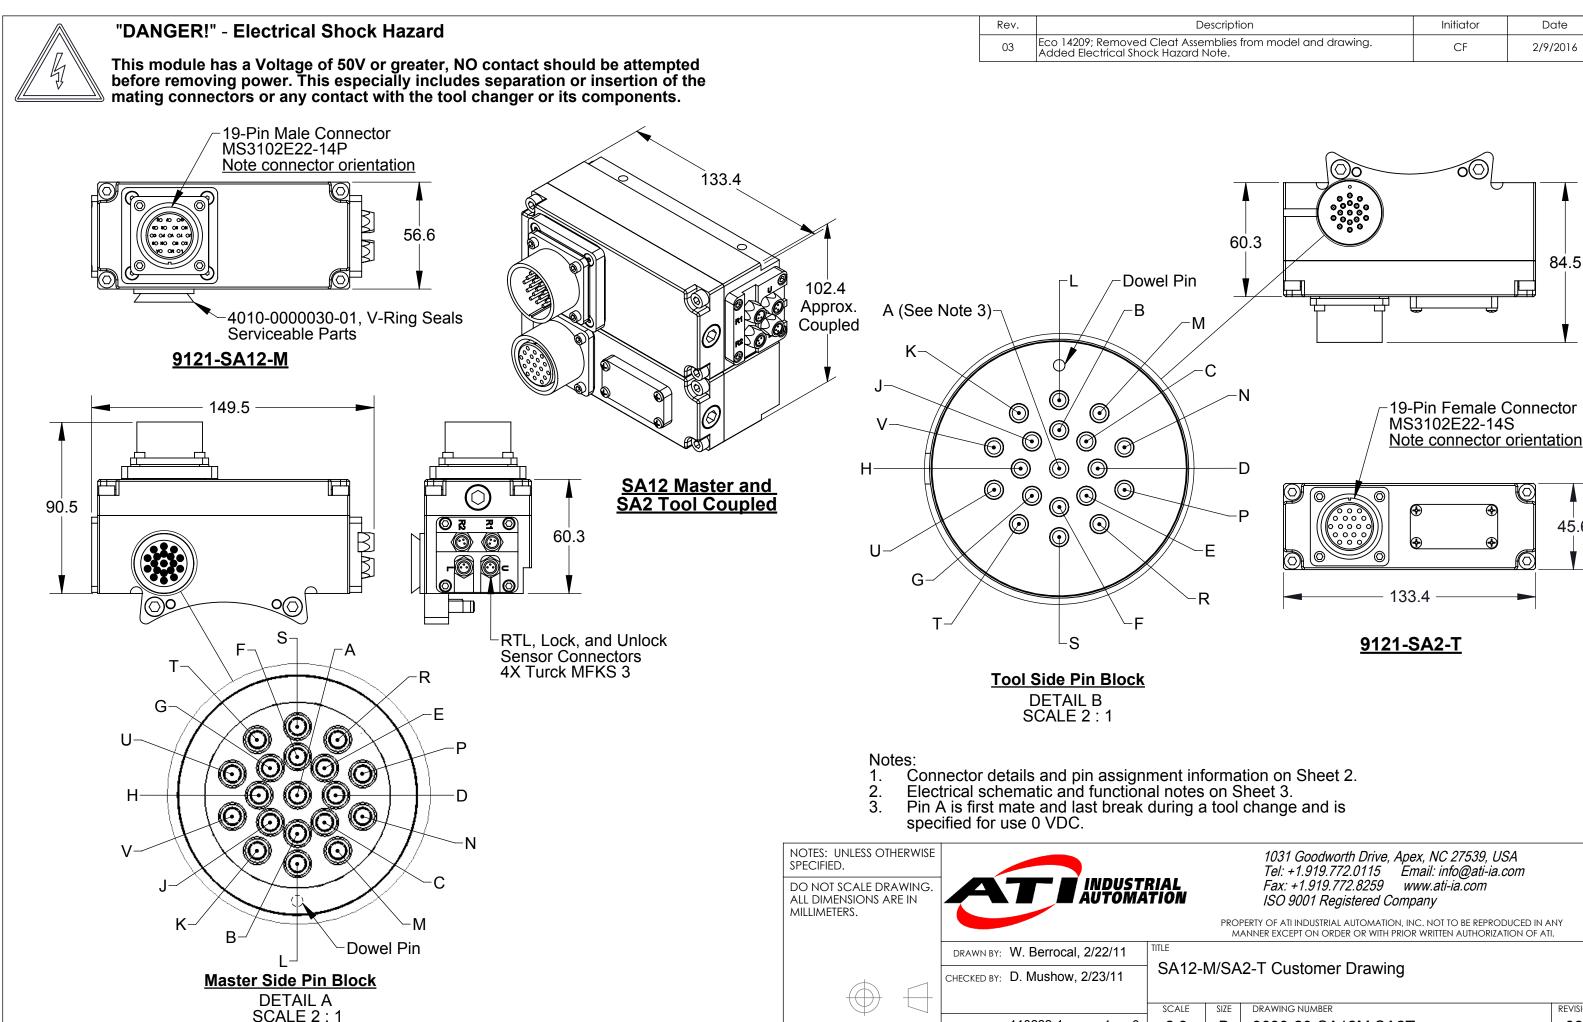

9630-20-SA12M SA2T

PROJECT # 110222-1 SHEET 1 OF 3

2:3

CF

2/9/2016

84.5

45.6

REVISION

03

Description Initiator Date

DO NOT SCALE DRAWING. ALL DIMENSIONS ARE IN MILLIMETERS.

3rd ANGLE PROJECTION

1031 Goodworth Drive, Apex, NC 27539, USA Tel: +1.919.772.0115 Email: info@ati-ia.com Fax: +1.919.772.8259 www.ati-ia.com ISO 9001 Registered Company