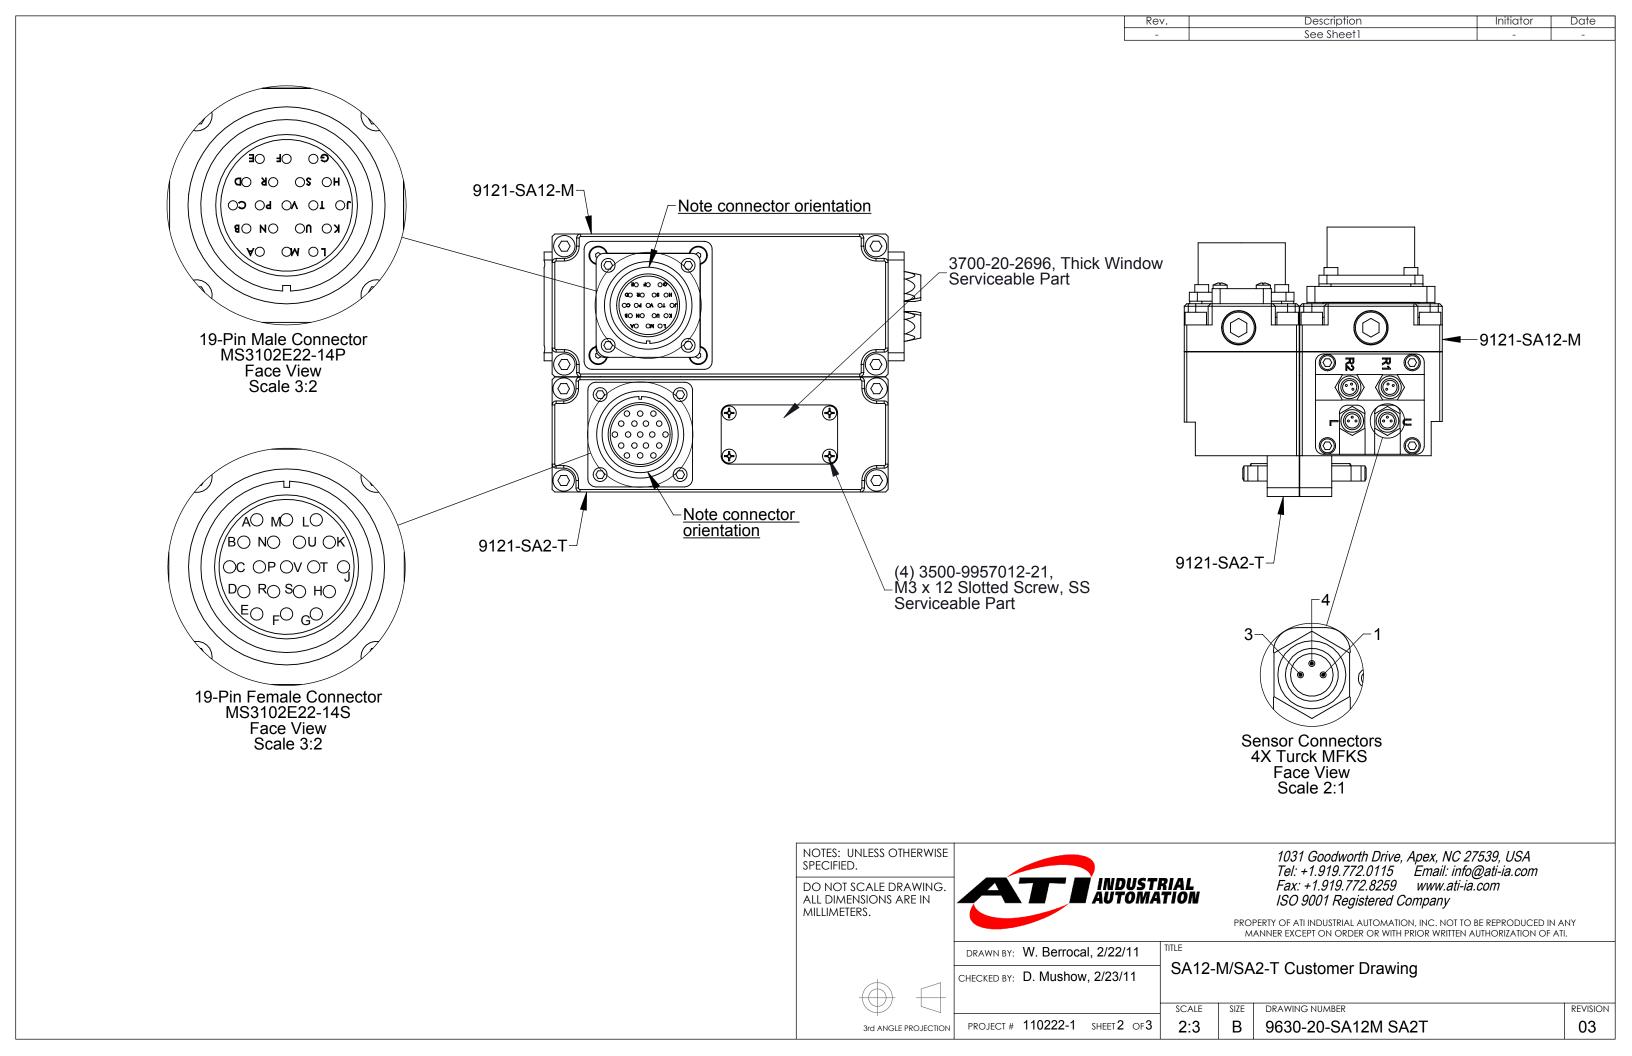

PROPERTY OF ATI INDUSTRIAL AUTOMATION, INC. NOT TO BE REPRODUCED IN ANY MANNER EXCEPT ON ORDER OR WITH PRIOR WRITTEN AUTHORIZATION OF ATI.

DRAWN BY: W. Berrocal, 2/22/11 CHECKED BY: D. Mushow, 2/23/11

PROJECT # 110222-1 SHEET 3 OF 3

SA12-M/SA2-T Customer Drawing

DRAWING NUMBER SCALE 1:1

REVISION 03

The complete tool changer package comes equipped with external cables that are connected to the sensors.

Notes:

В 9630-20-SA12M SA2T