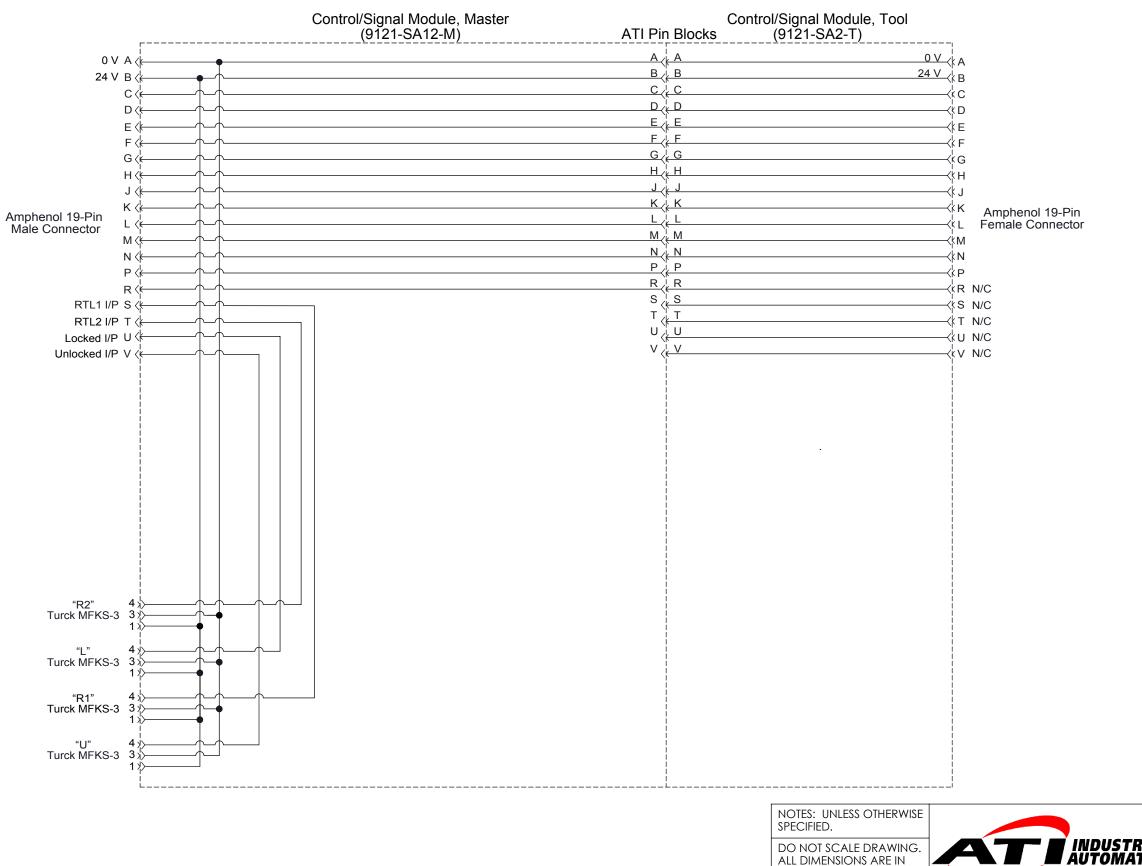

SA12-M/SA2-T Customer Drawing

DRAWING NUMBER SCALE 1:1

REVISION 03

The complete tool changer package comes equipped with external cables that are connected to the sensors.

Notes:

В 9630-20-SA12M SA2T