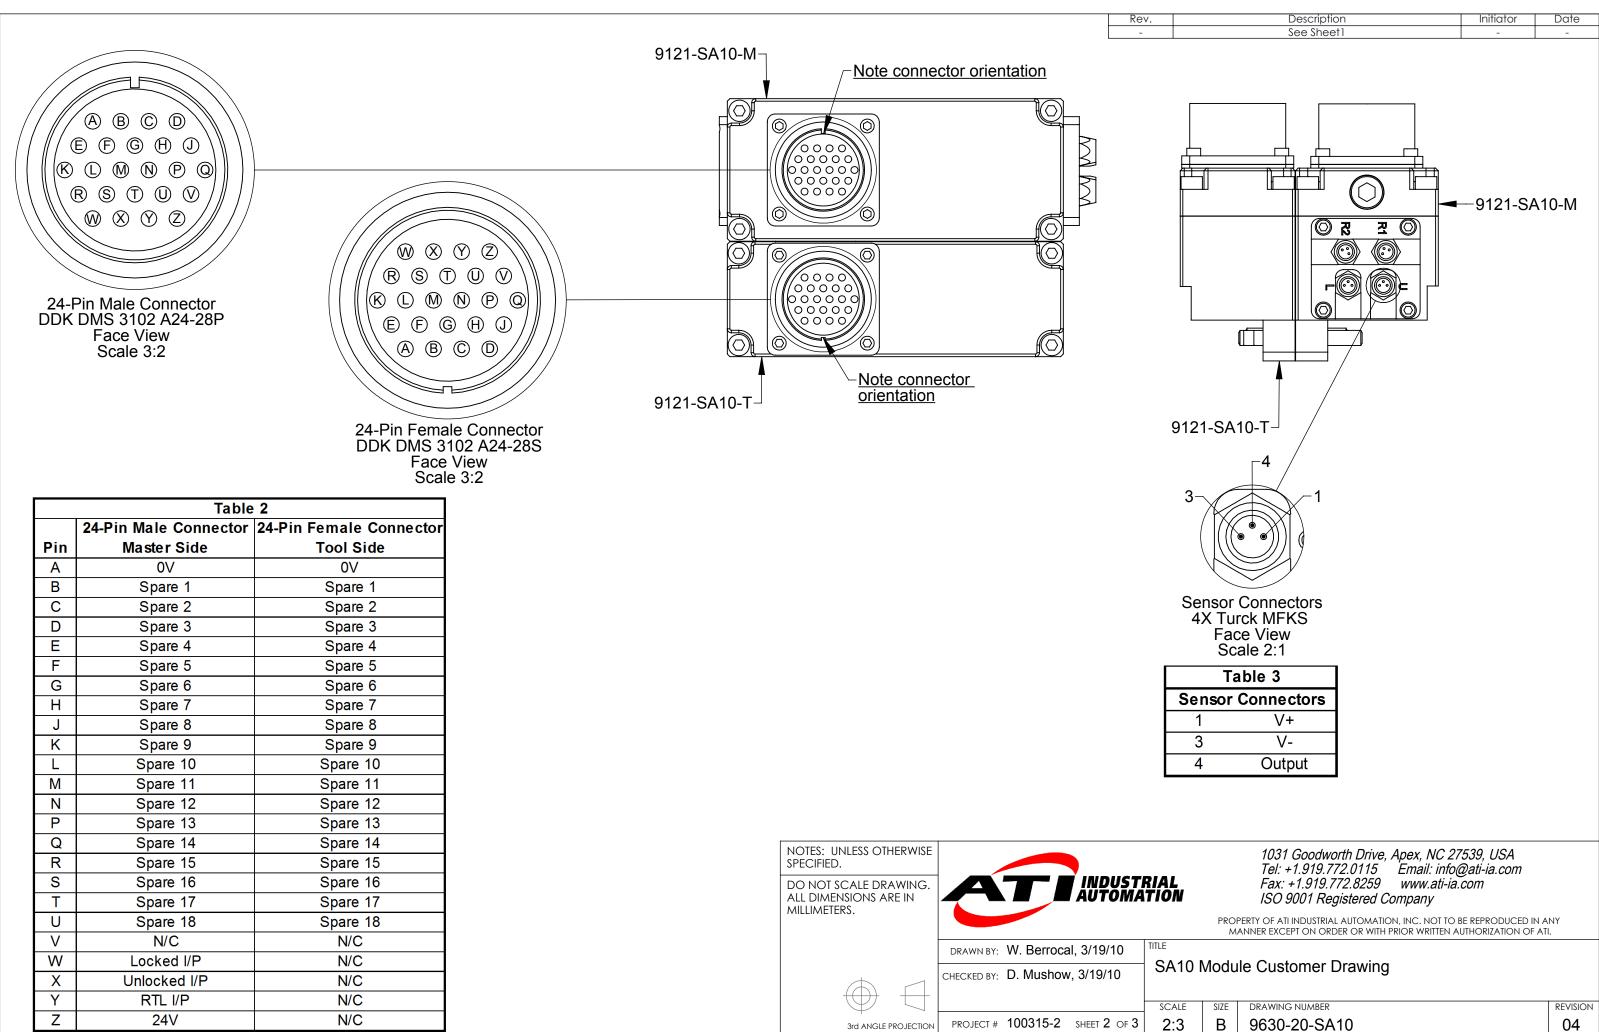

Re

|                              |                                                    | Control/Signal Module, Master<br>(9121-SA10-M) | C<br>ATI Pin Blocks                                                                                                                                            | ontrol/Signal Module, Tool<br>(9121-SA10-T)                    |                                                                                                                                                                                                                                                                                                                                                                                                                                                                                                                                                                                                                                                                                                                                                                                                                                                                                                                                                                                                                                                                                                                                                                                                                                                                                                                                                                                                                                                                                                                                                                                                                                                                                                                                                                                                                                                                                                                                                                                                                                                                                                 |                                                                                                                                                                                                 |                      |
|------------------------------|----------------------------------------------------|------------------------------------------------|----------------------------------------------------------------------------------------------------------------------------------------------------------------|----------------------------------------------------------------|-------------------------------------------------------------------------------------------------------------------------------------------------------------------------------------------------------------------------------------------------------------------------------------------------------------------------------------------------------------------------------------------------------------------------------------------------------------------------------------------------------------------------------------------------------------------------------------------------------------------------------------------------------------------------------------------------------------------------------------------------------------------------------------------------------------------------------------------------------------------------------------------------------------------------------------------------------------------------------------------------------------------------------------------------------------------------------------------------------------------------------------------------------------------------------------------------------------------------------------------------------------------------------------------------------------------------------------------------------------------------------------------------------------------------------------------------------------------------------------------------------------------------------------------------------------------------------------------------------------------------------------------------------------------------------------------------------------------------------------------------------------------------------------------------------------------------------------------------------------------------------------------------------------------------------------------------------------------------------------------------------------------------------------------------------------------------------------------------|-------------------------------------------------------------------------------------------------------------------------------------------------------------------------------------------------|----------------------|
| DDK 24-Pin<br>Male Connector |                                                    |                                                | A A<br>B B<br>C C<br>D D<br>E E<br>F<br>G G<br>G H<br>H H<br>J J<br>J J<br>K K<br>L L<br>M M<br>M<br>N N<br>P P<br>P R<br>R S<br>S T<br>T T<br>U U<br>U V<br>V | 0 V                                                            | Image: Weight of Weight o | complete tool changer package comes equip<br>ernal cables that are connected to the sensors<br>e that the the SA10 module is designed to wo<br>sensors.<br>two RTL sensors are wired in series. |                      |
|                              | RTL Sensor I/P Low and<br>Relay Coil Not Energized |                                                |                                                                                                                                                                | DO NOT SCALE DRAWING.<br>ALL DIMENSIONS ARE IN<br>MILLIMETERS. |                                                                                                                                                                                                                                                                                                                                                                                                                                                                                                                                                                                                                                                                                                                                                                                                                                                                                                                                                                                                                                                                                                                                                                                                                                                                                                                                                                                                                                                                                                                                                                                                                                                                                                                                                                                                                                                                                                                                                                                                                                                                                                 | PROPERTY OF ATI INDUSTRIAL AUTOMATION, INC. NOT TO BE                                                                                                                                           | E REPRODUCED IN ANY  |
|                              |                                                    |                                                |                                                                                                                                                                |                                                                | RAWN BY: W. Berrocal, 3/19/10<br>ECKED BY: D. Mushow, 3/19/10                                                                                                                                                                                                                                                                                                                                                                                                                                                                                                                                                                                                                                                                                                                                                                                                                                                                                                                                                                                                                                                                                                                                                                                                                                                                                                                                                                                                                                                                                                                                                                                                                                                                                                                                                                                                                                                                                                                                                                                                                                   | MANNER EXCEPT ON ORDER OR WITH PRIOR WRITTEN AU   TITLE   SA10 Module Customer Drawing   SCALE   SIZE   DRAWING NUMBER                                                                          | ITHORIZATION OF ATI. |
|                              |                                                    |                                                |                                                                                                                                                                | 3rd ANGLE PROJECTION P                                         | ROJECT # 100315-2 SHEET 3 OF 3                                                                                                                                                                                                                                                                                                                                                                                                                                                                                                                                                                                                                                                                                                                                                                                                                                                                                                                                                                                                                                                                                                                                                                                                                                                                                                                                                                                                                                                                                                                                                                                                                                                                                                                                                                                                                                                                                                                                                                                                                                                                  |                                                                                                                                                                                                 | 04                   |

| lev. | Description | Initiator | Date |
|------|-------------|-----------|------|
| -    | See Sheet1  | -         | -    |
|      |             |           |      |