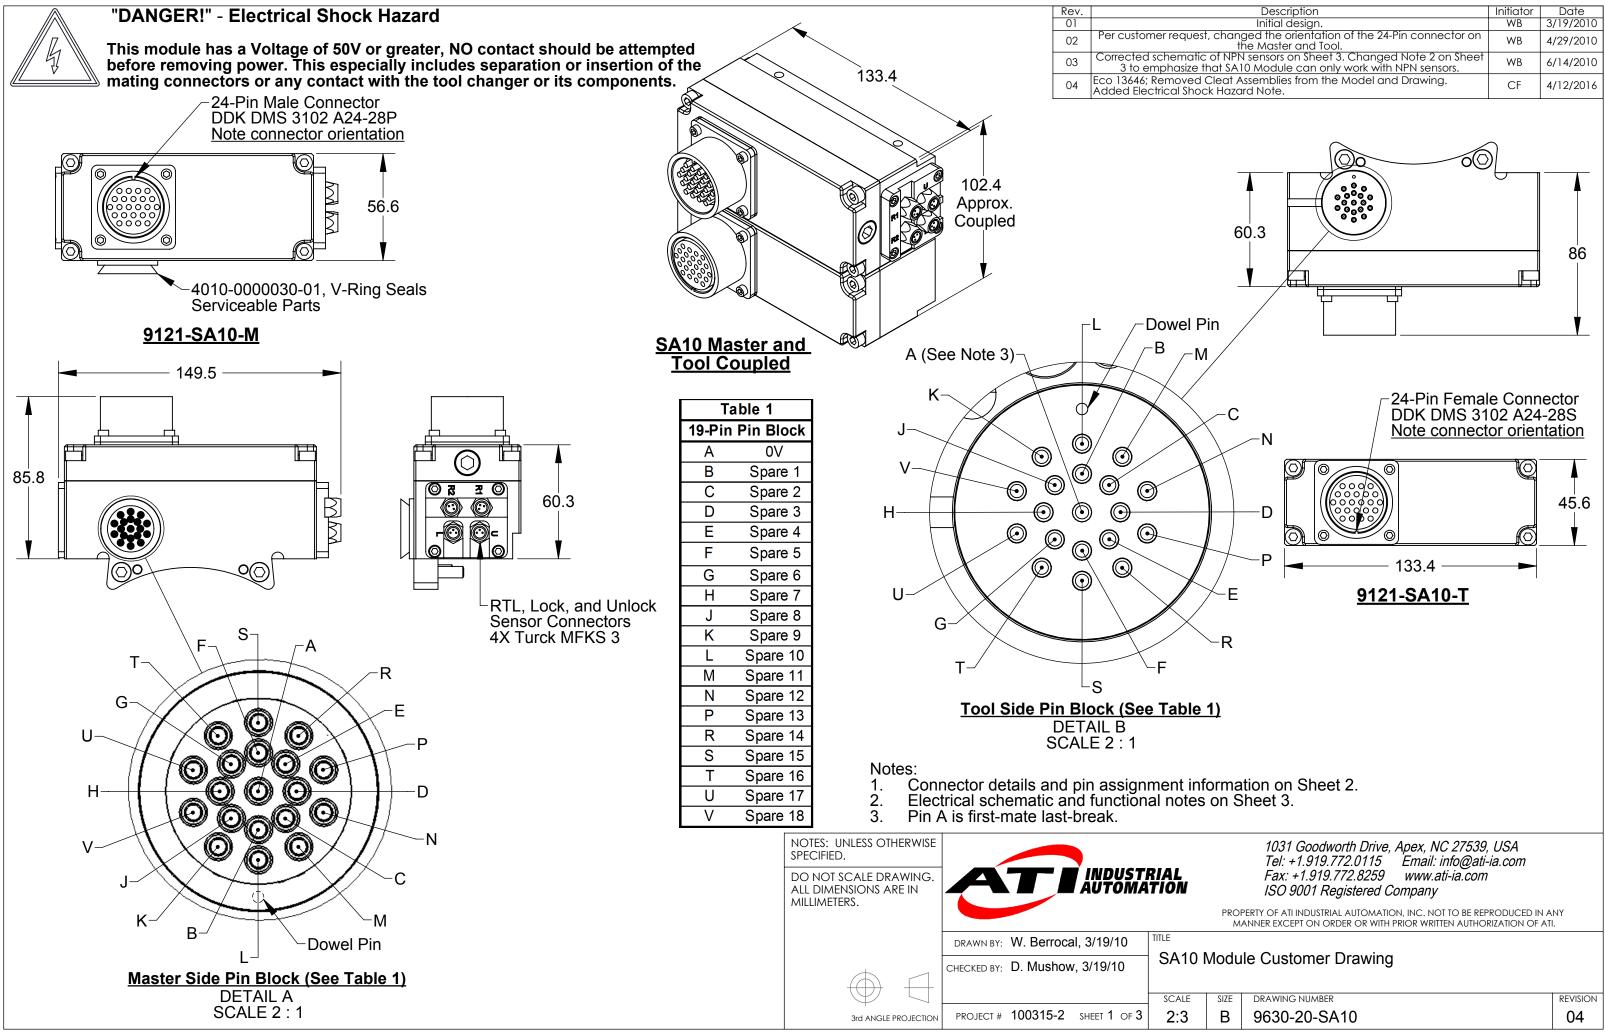

| Description                                                                                                       | Initiator | Date      |
|-------------------------------------------------------------------------------------------------------------------|-----------|-----------|
| Initial design.                                                                                                   | WB        | 3/19/2010 |
| quest, changed the orientation of the 24-Pin connector on the Master and Tool.                                    | WB        | 4/29/2010 |
| natic of NPN sensors on Sheet 3. Changed Note 2 on Sheet<br>size that SA10 Module can only work with NPN sensors. | WB        | 6/14/2010 |
| ved Cleat Assemblies from the Model and Drawing.<br>Shock Hazard Note.                                            | CF        | 4/12/2016 |

| ALE . | SIZE | DRAWING NUMBER | REVISION |
|-------|------|----------------|----------|
| 3     | В    | 9630-20-SA10   | 04       |

| LE | SIZE | DRAWING NUMBER |
|----|------|----------------|
| 3  | В    | 9630-20-SA10   |
|    |      |                |